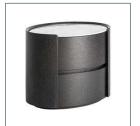

## Ref. 35280 ZOFINGEN BEDSIDE TABLE

## COMPOSITION

Plywood in black colour, combined with oak veneerinblack colour and sintered stone in white colour.

## **DIMENSIONS**

Measurements (length x width x height):  $60 \times 40.5 \times 48.5$  cm.

Weight: 26,2 kg.

Number of drawers: 2

Interior drawers: 36X28X9 cm.

Legs dimensions: 2.5 cm.

Board thickness: 9 cm.