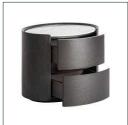

## Ref. 35280 ZOFINGEN BEDSIDE TABLE

## COMPOSITION

Plywood in black colour, combined with oak veneerinblack colour and sintered stone in white colour.

## **DIMENSIONS**

Measurements (length x width x height):  $60 \times 40.5 \times 48.5$  cm.

Weight: 26,2 kg.

Number of drawers: 2

Interior drawers: 36X28X9 cm.

Legs dimensions: 2.5 cm.

Board thickness: 9 cm.