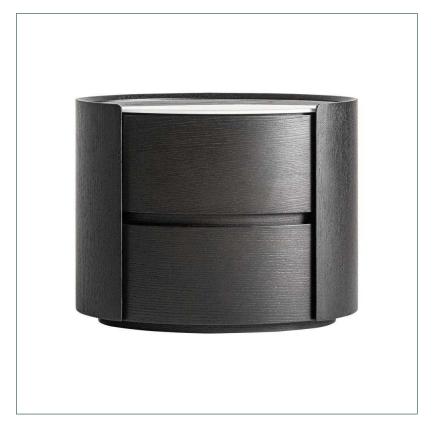

## Ref. 35280 ZOFINGEN BEDSIDE TABLE

## COMPOSITION

Plywood in black colour, combined with oak veneerinblack colour and sintered stone in white colour.

## **DIMENSIONS**

Measurements (length x width x height):  $60 \times 40.5 \times 48.5$  cm.

Weight: 26,2 kg.

Number of drawers: 2

Interior drawers: 36X28X9 cm.

Legs dimensions: 2.5 cm.

Board thickness: 9 cm.