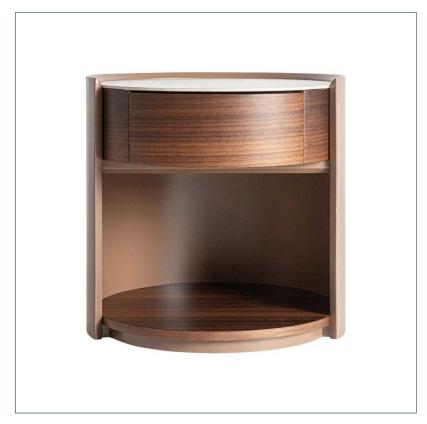

## Ref. 35278 GISWIL BEDSIDE TABLE

## COMPOSITION

Plywood in brown colour, combined with eucalyptus veneerinlight brown colour and sintered stone in white colour.

## **DIMENSIONS**

Measurements (length x width x height):  $49 \times 47 \times 48 \text{ cm}$ .

Weight: 20,4 kg.

Number of drawers:

Interior drawers: 23X31X5.5 cm.

Interior space: 42X4628 cm.

Board thickness: 0.6 cm.