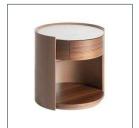

## Ref. 35278 GISWIL BEDSIDE TABLE

## COMPOSITION

Plywood in brown colour, combined with eucalyptus veneerinlight brown colour and sintered stone in white colour.

## **DIMENSIONS**

Measurements (length x width x height):  $49 \times 47 \times 48 \text{ cm}$ .

Weight: 20,4 kg.

Number of drawers:

Interior drawers: 23X31X5.5 cm.

Interior space: 42X4628 cm.

Board thickness: 0.6 cm.