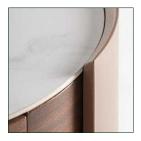

## COMPOSITION

Plywood in brown colour, combined with eucalyptus veneerinlight brown colour and sintered stone in white colour.