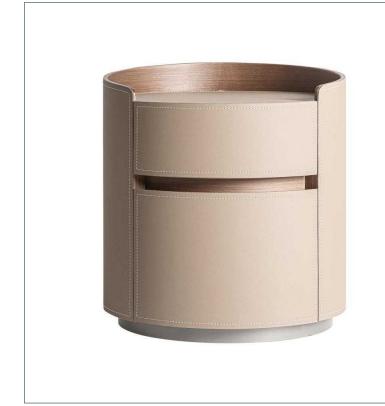

## Ref. 35285 KANDERN BEDSIDE TABLE

## COMPOSITION

Plywood in light brown colour, combined with fakeleather.

DIMENSIONS

Measurements (length x width x height): 45 x 45 x 48 cm.

Weight: 14,1 kg.

Number of drawers: 2

Interior drawers: P.24X34X4 G.24X34X12 cm.

Legs dimensions: ZOCALO 3 cm.

Cleaning instructions: Clean daily with a synthetic cloth. Clean with mix of cold watter and mild soap. Dry with a cotton cloth. If wood is varnished you can add a small spoon of vinager to the mix in order to recover its brightness.