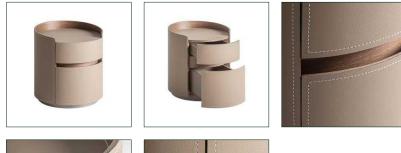

## COMPOSITION

Plywood in light brown colour, combined with fakeleather.

DIMENSIONS

Measurements (length x width x height): 45 x 45 x 48 cm.

Weight: 14,1 kg.

Number of drawers: 2

Interior drawers: P.24X34X4 G.24X34X12 cm.