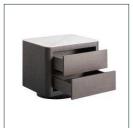

## Ref. 35281 WHOLEN BEDSIDE TABLE

## COMPOSITION

 $\,$  mdf wood in brown colour, combined with oak veneeringrey colour and sintered stone in white colour.

## **DIMENSIONS**

Measurements (length x width x height):  $55 \times 45 \times 47$  cm.

Weight: 28,3 kg.

Number of drawers: 2

Interior drawers: 40X32X7 cm.

Legs dimensions: ZOCALO 6 cm.

Board thickness: 0.6 cm.