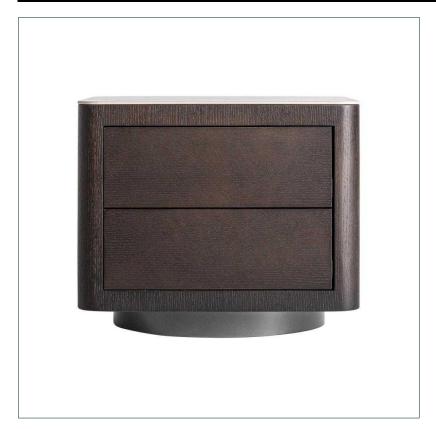

## Ref. 35281 WHOLEN BEDSIDE TABLE

## COMPOSITION

 $\,$  mdf wood in brown colour, combined with oak veneeringrey colour and sintered stone in white colour.

## **DIMENSIONS**

Measurements (length x width x height):  $55 \times 45 \times 47$  cm.

Weight: 28,3 kg.

Number of drawers: 2

Interior drawers: 40X32X7 cm.

Legs dimensions: ZOCALO 6 cm.

Board thickness: 0.6 cm.