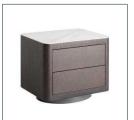

## Ref. 35281 WHOLEN BEDSIDE TABLE

## COMPOSITION

 $\,$  mdf wood in brown colour, combined with oak veneeringrey colour and sintered stone in white colour.

## **DIMENSIONS**

Measurements (length x width x height):  $55 \times 45 \times 47$  cm.

Weight: 28,3 kg.

Number of drawers: 2

Interior drawers: 40X32X7 cm.

Legs dimensions: ZOCALO 6 cm.

Board thickness: 0.6 cm.