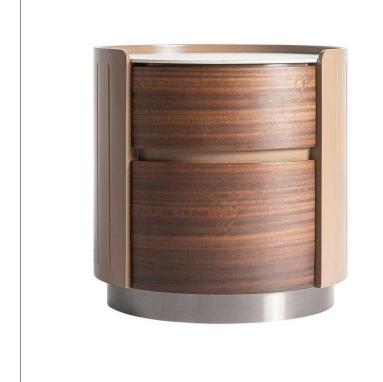

## Ref. 35279 GISWIL BEDSIDE TABLE

## COMPOSITION

Plywood in brown colour, combined with eucalyptus veneerinlight brown colour and sintered stone in white colour.

## DIMENSIONS

Measurements (length x width x height): 48 x 47 x 49 cm.

Weight: 22,5 kg.

Number of drawers: 2

Interior drawers: .26X32X7 cm.

Legs dimensions: 5.5 cm.

Board thickness: 0.6 cm.

Cleaning instructions: Clean daily with a synthetic cloth. Clean with mix of cold watter and mild soap. Dry with a cotton cloth. If wood is varnished you can add a small spoon of vinager to the mix in order to recover its brightness.