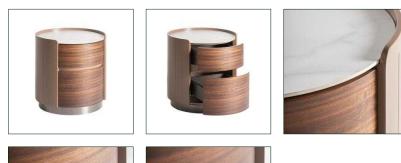

## Ref. 35279 GISWIL BEDSIDE TABLE

## COMPOSITION

Plywood in brown colour, combined with eucalyptus veneerinlight brown colour and sintered stone in white colour.

## DIMENSIONS

Measurements (length x width x height): 48 x 47 x 49 cm.

Weight: 22,5 kg.

Number of drawers: 2

Interior drawers: .26X32X7 cm.

Legs dimensions: 5.5 cm.

Board thickness: 0.6 cm.

Cleaning instructions: Clean daily with a synthetic cloth. Clean with mix of cold watter and mild soap. Dry with a cotton cloth. If wood is varnished you can add a small spoon of vinager to the mix in order to recover its brightness.