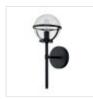

## HK-HOLLIS1-C-BK-BATH

Hollis 1 Light Wall Light - Black, Steel, Clear Seeded Glass

| DETAILS           |                                |
|-------------------|--------------------------------|
| BRAND             | Hinkley                        |
| FAMILY            | Hollis                         |
| SUITABLE LOCATION | Interior / Bathroom            |
| GUARANTEE         | General 2 Year Guarantee       |
| IP RATING         | IP44                           |
| FINISH            | Black                          |
| FITTING HEIGHT    | 403mm                          |
| DIAMETER          | 156mm                          |
| WIDTH             | 156mm                          |
| PROJECTION/DEPTH  | 190mm                          |
| POWER SOURCE      | Mains Voltage                  |
| VOLTAGE           | 220-240v 50hz                  |
| MAXIMUM WATTAGE   | 40W                            |
| NUMBER OF LAMPS   | 1                              |
| SOCKET            | E14                            |
| INTEGRATED LED    | No                             |
| CLASS             | Class I                        |
| BUILD MATERIALS   | Steel, Clear Seeded Glass      |
| DIMMABLE FITTING  | Compatible With Dimmable Lamps |
| PRODUCT WEIGHT    | 1.02 Kg                        |
| BOX WEIGHT        | 1.65 Kg                        |

## **PRODUCT DETAILS**

The Hollis 1Lt Wall Light is reflective of the Art Deco inspired lights of the 1920's. Finished in Black and made from Steel with Clear seeded Glass. IP44 rated.

United Kingdom