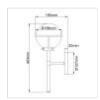

## HK-HOLLIS1-C-BK-BATH

Hollis 1 Light Wall Light - Black, Steel, Clear Seeded Glass

| DETAILS           |                                |
|-------------------|--------------------------------|
| BRAND             | Hinkley                        |
| FAMILY            | Hollis                         |
| SUITABLE LOCATION | Interior / Bathroom            |
| GUARANTEE         | General 2 Year Guarantee       |
| IP RATING         | IP44                           |
| FINISH            | Black                          |
| FITTING HEIGHT    | 403mm                          |
| DIAMETER          | 156mm                          |
| WIDTH             | 156mm                          |
| PROJECTION/DEPTH  | 190mm                          |
| POWER SOURCE      | Mains Voltage                  |
| VOLTAGE           | 220-240v 50hz                  |
| MAXIMUM WATTAGE   | 40W                            |
| NUMBER OF LAMPS   | 1                              |
| SOCKET            | E14                            |
| INTEGRATED LED    | No                             |
| CLASS             | Class I                        |
| BUILD MATERIALS   | Steel, Clear Seeded Glass      |
| DIMMABLE FITTING  | Compatible With Dimmable Lamps |
| PRODUCT WEIGHT    | 1.02 Kg                        |
| BOX WEIGHT        | 1.65 Kg                        |