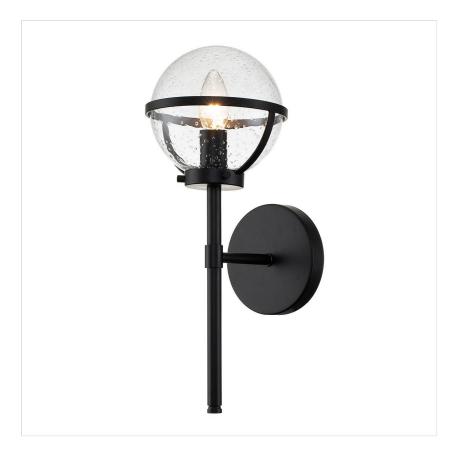

## HK-HOLLIS1-C-BK-BATH

Hollis 1 Light Wall Light - Black, Steel, Clear Seeded Glass

| DETAILS           |                                |
|-------------------|--------------------------------|
| BRAND             | Hinkley                        |
| FAMILY            | Hollis                         |
| SUITABLE LOCATION | Interior / Bathroom            |
| GUARANTEE         | General 2 Year Guarantee       |
| IP RATING         | IP44                           |
| FINISH            | Black                          |
| FITTING HEIGHT    | 403mm                          |
| DIAMETER          | 156mm                          |
| WIDTH             | 156mm                          |
| PROJECTION/DEPTH  | 190mm                          |
| POWER SOURCE      | Mains Voltage                  |
| VOLTAGE           | 220-240v 50hz                  |
| MAXIMUM WATTAGE   | 40W                            |
| NUMBER OF LAMPS   | 1                              |
| SOCKET            | E14                            |
| INTEGRATED LED    | No                             |
| CLASS             | Class I                        |
| BUILD MATERIALS   | Steel, Clear Seeded Glass      |
| DIMMABLE FITTING  | Compatible With Dimmable Lamps |
| PRODUCT WEIGHT    | 1.02 Kg                        |
| BOX WEIGHT        | 1.65 Kg                        |

## **PRODUCT DETAILS**

The Hollis 1Lt Wall Light is reflective of the Art Deco inspired lights of the 1920's. Finished in Black and made from Steel with Clear seeded Glass. IP44 rated.

United Kingdom