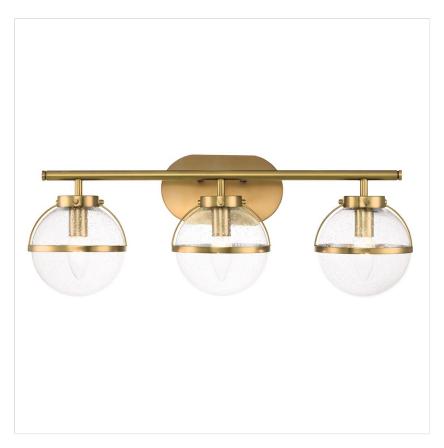

## HK-HOLLIS3-C-HB-BATH

Hollis 3 Light Wall Light - Heritage Brass

| DETAILS           |                                   |
|-------------------|-----------------------------------|
| BRAND             | Hinkley                           |
| FAMILY            | Hollis                            |
| SUITABLE LOCATION | Interior / Bathroom               |
| GUARANTEE         | General 2 Year Guarantee          |
| IP RATING         | IP44                              |
| FINISH            | Heritage Brass                    |
| FITTING HEIGHT    | 230mm                             |
| DIAMETER          | 606mm                             |
| WIDTH             | 606mm                             |
| PROJECTION/DEPTH  | 193mm                             |
| POWER SOURCE      | Mains Voltage                     |
| VOLTAGE           | 220-240v 50hz                     |
| MAXIMUM WATTAGE   | 40W                               |
| NUMBER OF LAMPS   | 3                                 |
| SOCKET            | E14                               |
| INTEGRATED LED    | No                                |
| CLASS             | Class I                           |
| BUILD MATERIALS   | Steel, Clear Seeded Glass         |
| DIMMABLE FITTING  | Compatible With Dimmable<br>Lamps |
| PRODUCT WEIGHT    | 2.5 Kg                            |
| BOX WEIGHT        | 3.58 Kg                           |

## PRODUCT DETAILS

The Hollis 3Lt Wall Light is reflective of the Art Deco inspired lights of the 1920's. Finished in Heritage Brass and made from Steel with Clear seeded Glass. IP44 rated.