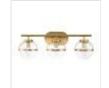

## HK-HOLLIS3-C-HB-BATH

Hollis 3 Light Wall Light - Heritage Brass

| DETAILS           |                                   |
|-------------------|-----------------------------------|
| BRAND             | Hinkley                           |
| FAMILY            | Hollis                            |
| SUITABLE LOCATION | Interior / Bathroom               |
| GUARANTEE         | General 2 Year Guarantee          |
| IP RATING         | IP44                              |
| FINISH            | Heritage Brass                    |
| FITTING HEIGHT    | 230mm                             |
| DIAMETER          | 606mm                             |
| WIDTH             | 606mm                             |
| PROJECTION/DEPTH  | 193mm                             |
| POWER SOURCE      | Mains Voltage                     |
| VOLTAGE           | 220-240v 50hz                     |
| MAXIMUM WATTAGE   | 40W                               |
| NUMBER OF LAMPS   | 3                                 |
| SOCKET            | E14                               |
| INTEGRATED LED    | No                                |
| CLASS             | Class I                           |
| BUILD MATERIALS   | Steel, Clear Seeded Glass         |
| DIMMABLE FITTING  | Compatible With Dimmable<br>Lamps |
| PRODUCT WEIGHT    | 2.5 Kg                            |
| BOX WEIGHT        | 3.58 Kg                           |

## PRODUCT DETAILS

The Hollis 3Lt Wall Light is reflective of the Art Deco inspired lights of the 1920's. Finished in Heritage Brass and made from Steel with Clear seeded Glass. IP44 rated.