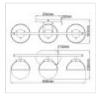

## HK-HOLLIS3-C-HB-BATH

Hollis 3 Light Wall Light - Heritage Brass

| DETAILS           |                                   |
|-------------------|-----------------------------------|
| BRAND             | Hinkley                           |
| FAMILY            | Hollis                            |
| SUITABLE LOCATION | Interior / Bathroom               |
| GUARANTEE         | General 2 Year Guarantee          |
| IP RATING         | IP44                              |
| FINISH            | Heritage Brass                    |
| FITTING HEIGHT    | 230mm                             |
| DIAMETER          | 606mm                             |
| WIDTH             | 606mm                             |
| PROJECTION/DEPTH  | 193mm                             |
| POWER SOURCE      | Mains Voltage                     |
| VOLTAGE           | 220-240v 50hz                     |
| MAXIMUM WATTAGE   | 40W                               |
| NUMBER OF LAMPS   | 3                                 |
| SOCKET            | E14                               |
| INTEGRATED LED    | No                                |
| CLASS             | Class I                           |
| BUILD MATERIALS   | Steel, Clear Seeded Glass         |
| DIMMABLE FITTING  | Compatible With Dimmable<br>Lamps |
| PRODUCT WEIGHT    | 2.5 Kg                            |
| BOX WEIGHT        | 3.58 Kg                           |