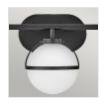

## HK-HOLLIS3-O-BK-BATH

Hollis 3 Light Wall Light - Black, Steel, Opal Glass

| DETAILS           |                                   |
|-------------------|-----------------------------------|
| BRAND             | Hinkley                           |
| FAMILY            | Hollis                            |
| SUITABLE LOCATION | Interior / Bathroom               |
| GUARANTEE         | General 2 Year Guarantee          |
| IP RATING         | IP44                              |
| FINISH            | Black                             |
| FITTING HEIGHT    | 230mm                             |
| DIAMETER          | 606mm                             |
| WIDTH             | 606mm                             |
| PROJECTION/DEPTH  | 193mm                             |
| POWER SOURCE      | Mains Voltage                     |
| VOLTAGE           | 220-240v 50hz                     |
| MAXIMUM WATTAGE   | 40W                               |
| NUMBER OF LAMPS   | 3                                 |
| SOCKET            | E14                               |
| INTEGRATED LED    | No                                |
| CLASS             | Class I                           |
| BUILD MATERIALS   | Steel, Opal Glass                 |
| DIMMABLE FITTING  | Compatible With Dimmable<br>Lamps |
| PRODUCT WEIGHT    | 2.5 Kg                            |
| BOX WEIGHT        | 3.58 Kg                           |

## **PRODUCT DETAILS**

The Hollis 3Lt Wall Light is reflective of the Art Deco inspired lights of the 1920's. Finished in Black and made from Steel with Opal Glass. IP44 rated.

United Kingdom

**Elstead Lighting**