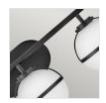

## HK-HOLLIS3-O-BK-BATH

Hollis 3 Light Wall Light - Black, Steel, Opal Glass

| DETAILS           |                                   |
|-------------------|-----------------------------------|
| BRAND             | Hinkley                           |
| FAMILY            | Hollis                            |
| SUITABLE LOCATION | Interior / Bathroom               |
| GUARANTEE         | General 2 Year Guarantee          |
| IP RATING         | IP44                              |
| FINISH            | Black                             |
| FITTING HEIGHT    | 230mm                             |
| DIAMETER          | 606mm                             |
| WIDTH             | 606mm                             |
| PROJECTION/DEPTH  | 193mm                             |
| POWER SOURCE      | Mains Voltage                     |
| VOLTAGE           | 220-240v 50hz                     |
| MAXIMUM WATTAGE   | 40W                               |
| NUMBER OF LAMPS   | 3                                 |
| SOCKET            | E14                               |
| INTEGRATED LED    | No                                |
| CLASS             | Class I                           |
| BUILD MATERIALS   | Steel, Opal Glass                 |
| DIMMABLE FITTING  | Compatible With Dimmable<br>Lamps |
| PRODUCT WEIGHT    | 2.5 Kg                            |
| BOX WEIGHT        | 3.58 Kg                           |

## **PRODUCT DETAILS**

The Hollis 3Lt Wall Light is reflective of the Art Deco inspired lights of the 1920's. Finished in Black and made from Steel with Opal Glass. IP44 rated.

United Kingdom

**Elstead Lighting**