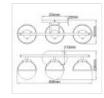

## HK-HOLLIS3-O-BK-BATH

Hollis 3 Light Wall Light - Black, Steel, Opal Glass

| DETAILS           |                                   |
|-------------------|-----------------------------------|
| BRAND             | Hinkley                           |
| FAMILY            | Hollis                            |
| SUITABLE LOCATION | Interior / Bathroom               |
| GUARANTEE         | General 2 Year Guarantee          |
| IP RATING         | IP44                              |
| FINISH            | Black                             |
| FITTING HEIGHT    | 230mm                             |
| DIAMETER          | 606mm                             |
| WIDTH             | 606mm                             |
| PROJECTION/DEPTH  | 193mm                             |
| POWER SOURCE      | Mains Voltage                     |
| VOLTAGE           | 220-240v 50hz                     |
| MAXIMUM WATTAGE   | 40W                               |
| NUMBER OF LAMPS   | 3                                 |
| SOCKET            | E14                               |
| INTEGRATED LED    | No                                |
| CLASS             | Class I                           |
| BUILD MATERIALS   | Steel, Opal Glass                 |
| DIMMABLE FITTING  | Compatible With Dimmable<br>Lamps |
| PRODUCT WEIGHT    | 2.5 Kg                            |
| BOX WEIGHT        | 3.58 Kg                           |