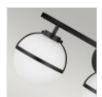

## HK-HOLLIS3-O-BK-BATH

Hollis 3 Light Wall Light - Black, Steel, Opal Glass

| DETAILS           |                                   |
|-------------------|-----------------------------------|
| BRAND             | Hinkley                           |
| FAMILY            | Hollis                            |
| SUITABLE LOCATION | Interior / Bathroom               |
| GUARANTEE         | General 2 Year Guarantee          |
| IP RATING         | IP44                              |
| FINISH            | Black                             |
| FITTING HEIGHT    | 230mm                             |
| DIAMETER          | 606mm                             |
| WIDTH             | 606mm                             |
| PROJECTION/DEPTH  | 193mm                             |
| POWER SOURCE      | Mains Voltage                     |
| VOLTAGE           | 220-240v 50hz                     |
| MAXIMUM WATTAGE   | 40W                               |
| NUMBER OF LAMPS   | 3                                 |
| SOCKET            | E14                               |
| INTEGRATED LED    | No                                |
| CLASS             | Class I                           |
| BUILD MATERIALS   | Steel, Opal Glass                 |
| DIMMABLE FITTING  | Compatible With Dimmable<br>Lamps |
| PRODUCT WEIGHT    | 2.5 Kg                            |
| BOX WEIGHT        | 3.58 Kg                           |

## **PRODUCT DETAILS**

The Hollis 3Lt Wall Light is reflective of the Art Deco inspired lights of the 1920's. Finished in Black and made from Steel with Opal Glass. IP44 rated.

United Kingdom

**Elstead Lighting**