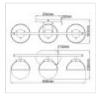

## HK-HOLLIS3-C-BK-BATH

Hollis 3 Light Wall Light - Black

| DETAILS           |                                |
|-------------------|--------------------------------|
| BRAND             | Hinkley                        |
| FAMILY            | Hollis                         |
| SUITABLE LOCATION | Interior / Bathroom            |
| GUARANTEE         | General 2 Year Guarantee       |
| IP RATING         | IP44                           |
| FINISH            | Black                          |
| FITTING HEIGHT    | 230mm                          |
| DIAMETER          | 606mm                          |
| WIDTH             | 606mm                          |
| PROJECTION/DEPTH  | 193mm                          |
| POWER SOURCE      | Mains Voltage                  |
| VOLTAGE           | 220-240v 50hz                  |
| MAXIMUM WATTAGE   | 40W                            |
| NUMBER OF LAMPS   | 3                              |
| SOCKET            | E14                            |
| INTEGRATED LED    | No                             |
| CLASS             | Class I                        |
| BUILD MATERIALS   | Steel, Clear Seeded Glass      |
| DIMMABLE FITTING  | Compatible With Dimmable Lamps |
| PRODUCT WEIGHT    | 2.5 Kg                         |
| BOX WEIGHT        | 3.58 Kg                        |
|                   |                                |