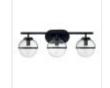

## HK-HOLLIS3-C-BK-BATH

Hollis 3 Light Wall Light - Black

| DETAILS           |                                |
|-------------------|--------------------------------|
| BRAND             | Hinkley                        |
| FAMILY            | Hollis                         |
| SUITABLE LOCATION | Interior / Bathroom            |
| GUARANTEE         | General 2 Year Guarantee       |
| IP RATING         | IP44                           |
| FINISH            | Black                          |
| FITTING HEIGHT    | 230mm                          |
| DIAMETER          | 606mm                          |
| WIDTH             | 606mm                          |
| PROJECTION/DEPTH  | 193mm                          |
| POWER SOURCE      | Mains Voltage                  |
| VOLTAGE           | 220-240v 50hz                  |
| MAXIMUM WATTAGE   | 40W                            |
| NUMBER OF LAMPS   | 3                              |
| SOCKET            | E14                            |
| INTEGRATED LED    | No                             |
| CLASS             | Class I                        |
| BUILD MATERIALS   | Steel, Clear Seeded Glass      |
| DIMMABLE FITTING  | Compatible With Dimmable Lamps |
| PRODUCT WEIGHT    | 2.5 Kg                         |
| BOX WEIGHT        | 3.58 Kg                        |
|                   |                                |

## PRODUCT DETAILS

The Hollis 3Lt Wall Light is reflective of the Art Deco inspired lights of the 1920's. Finished in Black and made from Steel with Clear seeded Glass. IP44 rated.