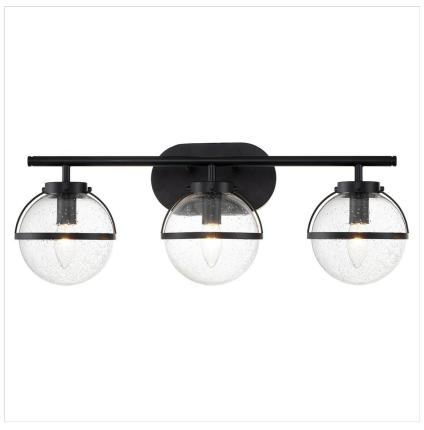

## HK-HOLLIS3-C-BK-BATH

Hollis 3 Light Wall Light - Black

| DETAILS           |                                |
|-------------------|--------------------------------|
| BRAND             | Hinkley                        |
| FAMILY            | Hollis                         |
| SUITABLE LOCATION | Interior / Bathroom            |
| GUARANTEE         | General 2 Year Guarantee       |
| IP RATING         | IP44                           |
| FINISH            | Black                          |
| FITTING HEIGHT    | 230mm                          |
| DIAMETER          | 606mm                          |
| WIDTH             | 606mm                          |
| PROJECTION/DEPTH  | 193mm                          |
| POWER SOURCE      | Mains Voltage                  |
| VOLTAGE           | 220-240v 50hz                  |
| MAXIMUM WATTAGE   | 40W                            |
| NUMBER OF LAMPS   | 3                              |
| SOCKET            | E14                            |
| INTEGRATED LED    | No                             |
| CLASS             | Class I                        |
| BUILD MATERIALS   | Steel, Clear Seeded Glass      |
| DIMMABLE FITTING  | Compatible With Dimmable Lamps |
| PRODUCT WEIGHT    | 2.5 Kg                         |
| BOX WEIGHT        | 3.58 Kg                        |
|                   |                                |

## PRODUCT DETAILS

The Hollis 3Lt Wall Light is reflective of the Art Deco inspired lights of the 1920's. Finished in Black and made from Steel with Clear seeded Glass. IP44 rated.