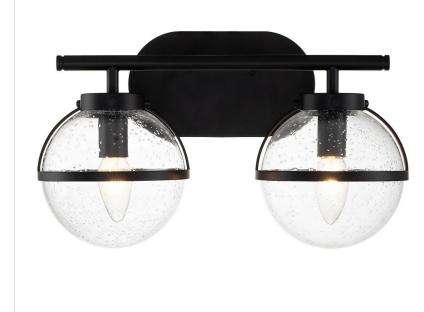

HK-HOLLIS2-C-BK-BATH Hollis 2 Light Wall Light - Black, Steel, Clear Seeded Glass

| DETAILS           |                                   |  |  |
|-------------------|-----------------------------------|--|--|
| BRAND             | Hinkley                           |  |  |
| FAMILY            | Hollis                            |  |  |
| SUITABLE LOCATION | Interior / Bathroom               |  |  |
| GUARANTEE         | General 2 Year Guarantee          |  |  |
| IP RATING         | IP44                              |  |  |
| FINISH            | Black                             |  |  |
| FITTING HEIGHT    | 230mm                             |  |  |
| DIAMETER          | 381mm                             |  |  |
| WIDTH             | 381mm                             |  |  |
| PROJECTION/DEPTH  | 193mm                             |  |  |
| POWER SOURCE      | Mains Voltage                     |  |  |
| VOLTAGE           | 220-240v 50hz                     |  |  |
| MAXIMUM WATTAGE   | 40W                               |  |  |
| NUMBER OF LAMPS   | 2                                 |  |  |
| SOCKET            | E14                               |  |  |
| INTEGRATED LED    | No                                |  |  |
| CLASS             | Class I                           |  |  |
| BUILD MATERIALS   | Steel, Clear Seeded Glass         |  |  |
| DIMMABLE FITTING  | Compatible With Dimmable<br>Lamps |  |  |
| PRODUCT WEIGHT    | 1.7 Kg                            |  |  |
| BOX WEIGHT        | 2.51 Kg                           |  |  |

## PRODUCT DETAILS

The Hollis 2Lt Wall Light is reflective of the Art Deco inspired lights of the 1920's. Finished in Black and made from Steel with Clear seeded Glass. IP44 rated.

Elstead Lighting

Elstead Lighting Elstead House Mill Lane Alton, GU34 2QJ, United Kingdom **Phone** +44 (0) 1420 82377