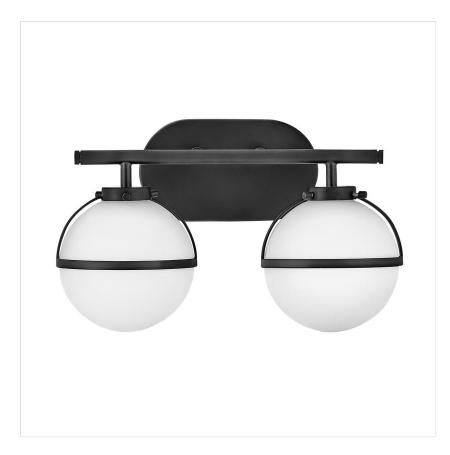

## HK-HOLLIS2-O-BK-BATH

Hollis 2 Light Wall Light - Black

| DETAILS           |                                |
|-------------------|--------------------------------|
| BRAND             | Hinkley                        |
| FAMILY            | Hollis                         |
| SUITABLE LOCATION | Interior / Bathroom            |
| GUARANTEE         | General 2 Year Guarantee       |
| IP RATING         | IP44                           |
| FINISH            | Black                          |
| FITTING HEIGHT    | 230mm                          |
| DIAMETER          | 381mm                          |
| WIDTH             | 381mm                          |
| PROJECTION/DEPTH  | 193mm                          |
| POWER SOURCE      | Mains Voltage                  |
| VOLTAGE           | 220-240v 50hz                  |
| MAXIMUM WATTAGE   | 40W                            |
| NUMBER OF LAMPS   | 2                              |
| SOCKET            | E14                            |
| INTEGRATED LED    | No                             |
| CLASS             | Class I                        |
| BUILD MATERIALS   | Steel, Opal Glass              |
| DIMMABLE FITTING  | Compatible With Dimmable Lamps |
| PRODUCT WEIGHT    | 1.7 Kg                         |
| BOX WEIGHT        | 2.51 Kg                        |
|                   |                                |

## PRODUCT DETAILS

The Hollis 2Lt Wall Light is reflective of the Art Deco inspired lights of the 1920's. Finished in Black and made from Steel with Opal Glass. IP44 rated.