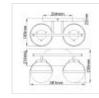

## HK-HOLLIS2-O-BK-BATH

Hollis 2 Light Wall Light - Black

| DETAILS           |                                |
|-------------------|--------------------------------|
| BRAND             | Hinkley                        |
| FAMILY            | Hollis                         |
| SUITABLE LOCATION | Interior / Bathroom            |
| GUARANTEE         | General 2 Year Guarantee       |
| IP RATING         | IP44                           |
| FINISH            | Black                          |
| FITTING HEIGHT    | 230mm                          |
| DIAMETER          | 381mm                          |
| WIDTH             | 381mm                          |
| PROJECTION/DEPTH  | 193mm                          |
| POWER SOURCE      | Mains Voltage                  |
| VOLTAGE           | 220-240v 50hz                  |
| MAXIMUM WATTAGE   | 40W                            |
| NUMBER OF LAMPS   | 2                              |
| SOCKET            | E14                            |
| INTEGRATED LED    | No                             |
| CLASS             | Class I                        |
| BUILD MATERIALS   | Steel, Opal Glass              |
| DIMMABLE FITTING  | Compatible With Dimmable Lamps |
| PRODUCT WEIGHT    | 1.7 Kg                         |
| BOX WEIGHT        | 2.51 Kg                        |
|                   |                                |