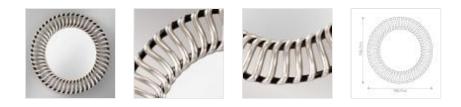

FE-COSMO-MIRROR Cosmo Mirror - Black/Silver

| DETAILS           |              |
|-------------------|--------------|
| BRAND             | Feiss        |
| FAMILY            | Cosmo        |
| SUITABLE LOCATION | Interior     |
| FINISH            | Black/Silver |
| FITTING HEIGHT    | 1067mm       |
| WIDTH             | 1067mm       |
| INTEGRATED LED    | No           |
| CLASS             | Class I      |
| PRODUCT WEIGHT    | 7.1 Kg       |
| BOX WEIGHT        | 7.89 Kg      |

## PRODUCT DETAILS

This large contemporary mirror has black circular frames overlaid with thick silver spokes and is a dramatic feature ideal for a monochrome interior setting.

Elstead Lighting

Elstead Lighting Elstead House Mill Lane Alton, GU34 2QJ, United Kingdom **Phone** +44 (0) 1420 82377