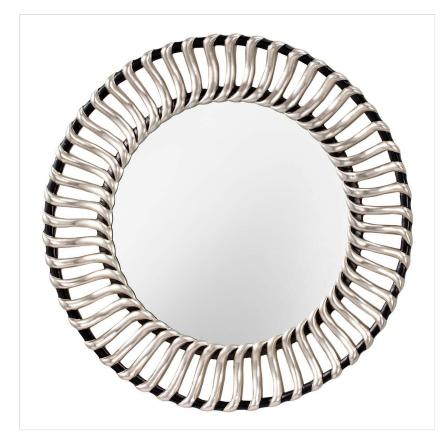

FE-COSMO-MIRROR Cosmo Mirror - Black/Silver

| DETAILS           |              |
|-------------------|--------------|
| BRAND             | Feiss        |
| FAMILY            | Cosmo        |
| SUITABLE LOCATION | Interior     |
| FINISH            | Black/Silver |
| FITTING HEIGHT    | 1067mm       |
| WIDTH             | 1067mm       |
| INTEGRATED LED    | No           |
| CLASS             | Class I      |
| PRODUCT WEIGHT    | 7.1 Kg       |
| BOX WEIGHT        | 7.89 Kg      |

## PRODUCT DETAILS

This large contemporary mirror has black circular frames overlaid with thick silver spokes and is a dramatic feature ideal for a monochrome interior setting.

Elstead Lighting

Elstead Lighting Elstead House Mill Lane Alton, GU34 2QJ, United Kingdom **Phone** +44 (0) 1420 82377