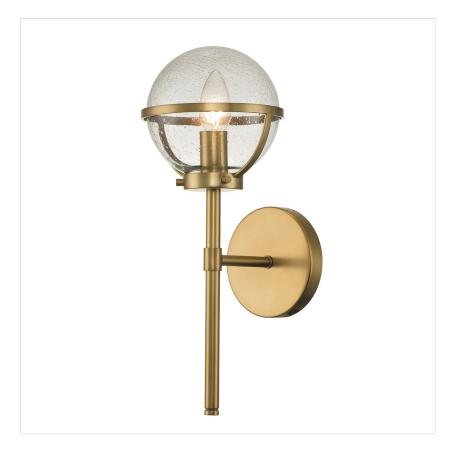

## HK-HOLLIS1-C-HB-BATH

Hollis 1 Light Wall Light - Heritage Brass, Steel, Clear Seeded Glass

| DETAILS           |                                   |
|-------------------|-----------------------------------|
| BRAND             | Hinkley                           |
| FAMILY            | Hollis                            |
| SUITABLE LOCATION | Interior / Bathroom               |
| GUARANTEE         | General 2 Year Guarantee          |
| IP RATING         | IP44                              |
| FINISH            | Heritage Brass                    |
| FITTING HEIGHT    | 403mm                             |
| DIAMETER          | 156mm                             |
| WIDTH             | 156mm                             |
| PROJECTION/DEPTH  | 190mm                             |
| POWER SOURCE      | Mains Voltage                     |
| VOLTAGE           | 220-240v 50hz                     |
| MAXIMUM WATTAGE   | 40W                               |
| NUMBER OF LAMPS   | 1                                 |
| SOCKET            | E14                               |
| INTEGRATED LED    | No                                |
| CLASS             | Class I                           |
| BUILD MATERIALS   | Steel, Clear Seeded Glass         |
| DIMMABLE FITTING  | Compatible With Dimmable<br>Lamps |
| PRODUCT WEIGHT    | 1.02 Kg                           |
| BOX WEIGHT        | 1.65 Kg                           |

## **PRODUCT DETAILS**

The Hollis 1Lt Wall Light is reflective of the Art Deco inspired lights of the 1920's. Finished in Heritage Brass and made from Steel with Clear seeded Glass. IP44 rated.

Mill Lane