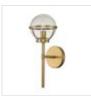

## HK-HOLLIS1-C-HB-BATH

Hollis 1 Light Wall Light - Heritage Brass, Steel, Clear Seeded Glass

| DETAILS           |                                   |
|-------------------|-----------------------------------|
| BRAND             | Hinkley                           |
| FAMILY            | Hollis                            |
| SUITABLE LOCATION | Interior / Bathroom               |
| GUARANTEE         | General 2 Year Guarantee          |
| IP RATING         | IP44                              |
| FINISH            | Heritage Brass                    |
| FITTING HEIGHT    | 403mm                             |
| DIAMETER          | 156mm                             |
| WIDTH             | 156mm                             |
| PROJECTION/DEPTH  | 190mm                             |
| POWER SOURCE      | Mains Voltage                     |
| VOLTAGE           | 220-240v 50hz                     |
| MAXIMUM WATTAGE   | 40W                               |
| NUMBER OF LAMPS   | 1                                 |
| SOCKET            | E14                               |
| INTEGRATED LED    | No                                |
| CLASS             | Class I                           |
| BUILD MATERIALS   | Steel, Clear Seeded Glass         |
| DIMMABLE FITTING  | Compatible With Dimmable<br>Lamps |
| PRODUCT WEIGHT    | 1.02 Kg                           |
| BOX WEIGHT        | 1.65 Kg                           |

## **PRODUCT DETAILS**

The Hollis 1Lt Wall Light is reflective of the Art Deco inspired lights of the 1920's. Finished in Heritage Brass and made from Steel with Clear seeded Glass. IP44 rated.

Mill Lane