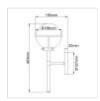

## HK-HOLLIS1-C-HB-BATH

Hollis 1 Light Wall Light - Heritage Brass, Steel, Clear Seeded Glass

| DETAILS           |                                   |
|-------------------|-----------------------------------|
| BRAND             | Hinkley                           |
| FAMILY            | Hollis                            |
| SUITABLE LOCATION | Interior / Bathroom               |
| GUARANTEE         | General 2 Year Guarantee          |
| IP RATING         | IP44                              |
| FINISH            | Heritage Brass                    |
| FITTING HEIGHT    | 403mm                             |
| DIAMETER          | 156mm                             |
| WIDTH             | 156mm                             |
| PROJECTION/DEPTH  | 190mm                             |
| POWER SOURCE      | Mains Voltage                     |
| VOLTAGE           | 220-240v 50hz                     |
| MAXIMUM WATTAGE   | 40W                               |
| NUMBER OF LAMPS   | 1                                 |
| SOCKET            | E14                               |
| INTEGRATED LED    | No                                |
| CLASS             | Class I                           |
| BUILD MATERIALS   | Steel, Clear Seeded Glass         |
| DIMMABLE FITTING  | Compatible With Dimmable<br>Lamps |
| PRODUCT WEIGHT    | 1.02 Kg                           |
| BOX WEIGHT        | 1.65 Kg                           |