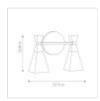

## BOWTIE-2-MB

Bowtie 2lt Wall Light - Matte Black

| DETAILS           |                                   |
|-------------------|-----------------------------------|
| BRAND             | Elstead Lighting                  |
| FAMILY            | Bowtie                            |
| SUITABLE LOCATION | Interior / Bathroom               |
| GUARANTEE         | General 2 Year Guarantee          |
| IP RATING         | IP44                              |
| FINISH            | Matte Black                       |
| FITTING HEIGHT    | 248mm                             |
| WIDTH             | 337mm                             |
| PROJECTION/DEPTH  | 102mm                             |
| POWER SOURCE      | Mains Voltage                     |
| VOLTAGE           | 220-240v 50hz                     |
| MAXIMUM WATTAGE   | 3W                                |
| NUMBER OF LAMPS   | 2                                 |
| SOCKET            | <b>G</b> 9                        |
| INTEGRATED LED    | No                                |
| LED LUMENS        | 300Lm Each                        |
| LED COLOUR TEMP   | 3000k                             |
| CLASS             | Class I                           |
| BUILD MATERIALS   | Steel, Opal Glass                 |
| HOURS             | 25000                             |
| DIMMABLE FITTING  | Compatible With Dimmable<br>Lamps |
| PRODUCT WEIGHT    | 1.5 Kg                            |
| BOX WEIGHT        | 1.90 Kg                           |

## PRODUCT DETAILS

The Matte Black Bowtie 2 light wall fitting is a modern above the mirror fixture that is IP44 rated for the bathroom. Made from steel with an opal glass shades, this stylish fitting has a small range of matching wall lights and Flush with a bowtie design element.