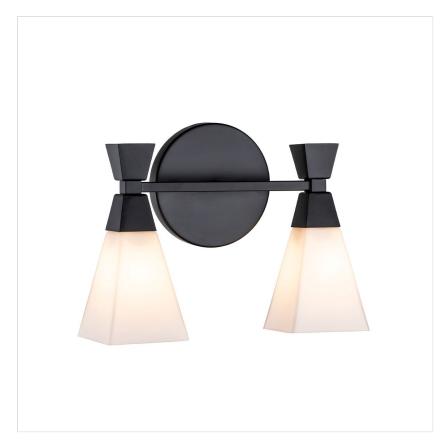

## BOWTIE-2-MB

Bowtie 2lt Wall Light - Matte Black

| DETAILS           |                                   |
|-------------------|-----------------------------------|
| BRAND             | Elstead Lighting                  |
| FAMILY            | Bowtie                            |
| SUITABLE LOCATION | Interior / Bathroom               |
| GUARANTEE         | General 2 Year Guarantee          |
| IP RATING         | IP44                              |
| FINISH            | Matte Black                       |
| FITTING HEIGHT    | 248mm                             |
| WIDTH             | 337mm                             |
| PROJECTION/DEPTH  | 102mm                             |
| POWER SOURCE      | Mains Voltage                     |
| VOLTAGE           | 220-240v 50hz                     |
| MAXIMUM WATTAGE   | 3W                                |
| NUMBER OF LAMPS   | 2                                 |
| SOCKET            | <b>G</b> 9                        |
| INTEGRATED LED    | No                                |
| LED LUMENS        | 300Lm Each                        |
| LED COLOUR TEMP   | 3000k                             |
| CLASS             | Class I                           |
| BUILD MATERIALS   | Steel, Opal Glass                 |
| HOURS             | 25000                             |
| DIMMABLE FITTING  | Compatible With Dimmable<br>Lamps |
| PRODUCT WEIGHT    | 1.5 Kg                            |
| BOX WEIGHT        | 1.90 Kg                           |

## PRODUCT DETAILS

The Matte Black Bowtie 2 light wall fitting is a modern above the mirror fixture that is IP44 rated for the bathroom. Made from steel with an opal glass shades, this stylish fitting has a small range of matching wall lights and Flush with a bowtie design element.