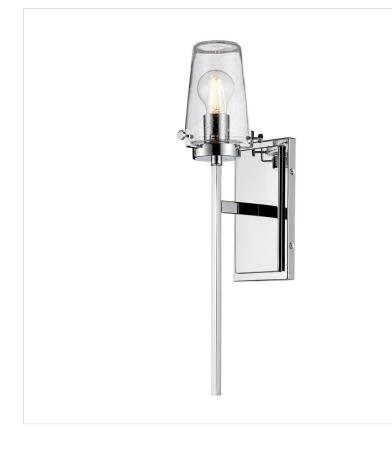

KL-ALTON1-BATH-CH Alton 1 Light Wall Light - Chrome

| DETAILS           |                                   |
|-------------------|-----------------------------------|
| BRAND             | Kichler                           |
| FAMILY            | Alton                             |
| SUITABLE LOCATION | Interior / Bathroom               |
| GUARANTEE         | General 2 Year Guarantee          |
| IP RATING         | IP44                              |
| FINISH            | Chrome                            |
| FITTING HEIGHT    | 561mm                             |
| WIDTH             | 127mm                             |
| PROJECTION/DEPTH  | 189mm                             |
| POWER SOURCE      | Mains Voltage                     |
| VOLTAGE           | 220-240v 50hz                     |
| MAXIMUM WATTAGE   | 40W                               |
| NUMBER OF LAMPS   | 1                                 |
| SOCKET            | E27                               |
| INTEGRATED LED    | No                                |
| CLASS             | Class I                           |
| BUILD MATERIALS   | Steel, Clear Seeded Glass         |
| DIMMABLE FITTING  | Compatible With Dimmable<br>Lamps |
| PRODUCT WEIGHT    | 1.75 Kg                           |
| BOX WEIGHT        | 1.94 Kg                           |

## PRODUCT DETAILS

The Alton wall light combines industrial-era detailing and soft modern style. The height of this tall wall light makes an impressive statement while its nuts and bolt hardware accents create a look that works in both traditional or modern bathrooms. IP44 and available in a Chrome finish.