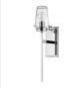

KL-ALTON1-BATH-CH Alton 1 Light Wall Light - Chrome

| DETAILS           |                                   |
|-------------------|-----------------------------------|
| BRAND             | Kichler                           |
| FAMILY            | Alton                             |
| SUITABLE LOCATION | Interior / Bathroom               |
| GUARANTEE         | General 2 Year Guarantee          |
| IP RATING         | IP44                              |
| FINISH            | Chrome                            |
| FITTING HEIGHT    | 561mm                             |
| WIDTH             | 127mm                             |
| PROJECTION/DEPTH  | 189mm                             |
| POWER SOURCE      | Mains Voltage                     |
| VOLTAGE           | 220-240v 50hz                     |
| MAXIMUM WATTAGE   | 40W                               |
| NUMBER OF LAMPS   | 1                                 |
| SOCKET            | E27                               |
| INTEGRATED LED    | No                                |
| CLASS             | Class I                           |
| BUILD MATERIALS   | Steel, Clear Seeded Glass         |
| DIMMABLE FITTING  | Compatible With Dimmable<br>Lamps |
| PRODUCT WEIGHT    | 1.75 Kg                           |
| BOX WEIGHT        | 1.94 Kg                           |

## PRODUCT DETAILS

The Alton wall light combines industrial-era detailing and soft modern style. The height of this tall wall light makes an impressive statement while its nuts and bolt hardware accents create a look that works in both traditional or modern bathrooms. IP44 and available in a Chrome finish.