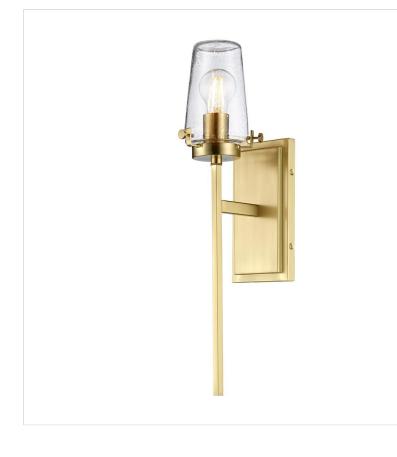

## KL-ALTON1-BATH-BB Alton 1 Light Wall Light - Brushed Brass

| DETAILS           |                                   |
|-------------------|-----------------------------------|
| BRAND             | Kichler                           |
| FAMILY            | Alton                             |
| SUITABLE LOCATION | Interior / Bathroom               |
| GUARANTEE         | General 2 Year Guarantee          |
| IP RATING         | IP44                              |
| FINISH            | Brushed Brass                     |
| FITTING HEIGHT    | 561mm                             |
| WIDTH             | 127mm                             |
| PROJECTION/DEPTH  | 189mm                             |
| POWER SOURCE      | Mains Voltage                     |
| VOLTAGE           | 220-240v 50hz                     |
| MAXIMUM WATTAGE   | 40W                               |
| NUMBER OF LAMPS   | 1                                 |
| SOCKET            | E27                               |
| INTEGRATED LED    | No                                |
| CLASS             | Class I                           |
| BUILD MATERIALS   | Steel, Clear Seeded Glass         |
| DIMMABLE FITTING  | Compatible With Dimmable<br>Lamps |
| PRODUCT WEIGHT    | 1.75 Kg                           |
| BOX WEIGHT        | 1.94 Kg                           |

## **PRODUCT DETAILS**

The Alton wall light combines industrial-era detailing and soft modern style. The height of this tall wall light makes an impressive statement while its nuts and bolt hardware accents create a look that works in both traditional or modern bathrooms. IP44 and available in a Brushed Brass finish.