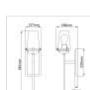

## KL-ALTON1-BATH-BB Alton 1 Light Wall Light - Brushed Brass

| DETAILS           |                                   |
|-------------------|-----------------------------------|
| BRAND             | Kichler                           |
| FAMILY            | Alton                             |
| SUITABLE LOCATION | Interior / Bathroom               |
| GUARANTEE         | General 2 Year Guarantee          |
| IP RATING         | IP44                              |
| FINISH            | Brushed Brass                     |
| FITTING HEIGHT    | 561mm                             |
| WIDTH             | 127mm                             |
| PROJECTION/DEPTH  | 189mm                             |
| POWER SOURCE      | Mains Voltage                     |
| VOLTAGE           | 220-240v 50hz                     |
| MAXIMUM WATTAGE   | 40W                               |
| NUMBER OF LAMPS   | 1                                 |
| SOCKET            | E27                               |
| INTEGRATED LED    | No                                |
| CLASS             | Class I                           |
| BUILD MATERIALS   | Steel, Clear Seeded Glass         |
| DIMMABLE FITTING  | Compatible With Dimmable<br>Lamps |
| PRODUCT WEIGHT    | 1.75 Kg                           |
| BOX WEIGHT        | 1.94 Kg                           |