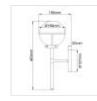

## HK-HOLLIS1-O-HB-BATH

Hollis 1 Light Wall Light - Heritage Brass, Steel, Opal Glass

| DETAILS           |                                |
|-------------------|--------------------------------|
| BRAND             | Hinkley                        |
| FAMILY            | Hollis                         |
| SUITABLE LOCATION | Interior / Bathroom            |
| GUARANTEE         | General 2 Year Guarantee       |
| IP RATING         | IP44                           |
| FINISH            | Heritage Brass                 |
| FITTING HEIGHT    | 403mm                          |
| DIAMETER          | 156mm                          |
| WIDTH             | 156mm                          |
| PROJECTION/DEPTH  | 190mm                          |
| POWER SOURCE      | Mains Voltage                  |
| VOLTAGE           | 220-240v 50hz                  |
| MAXIMUM WATTAGE   | 40W                            |
| NUMBER OF LAMPS   | 1                              |
| SOCKET            | E14                            |
| INTEGRATED LED    | No                             |
| CLASS             | Class I                        |
| BUILD MATERIALS   | Steel, Opal Glass              |
| DIMMABLE FITTING  | Compatible With Dimmable Lamps |
| PRODUCT WEIGHT    | 1.02 Kg                        |
| BOX WEIGHT        | 1.65 Kg                        |