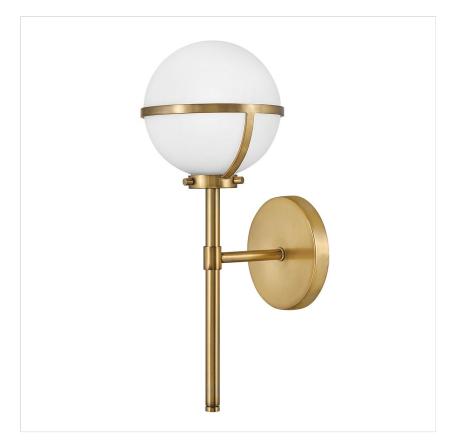

## HK-HOLLIS1-O-HB-BATH

Hollis 1 Light Wall Light - Heritage Brass, Steel, Opal Glass

| DETAILS           |                                |
|-------------------|--------------------------------|
| BRAND             | Hinkley                        |
| FAMILY            | Hollis                         |
| SUITABLE LOCATION | Interior / Bathroom            |
| GUARANTEE         | General 2 Year Guarantee       |
| IP RATING         | IP44                           |
| FINISH            | Heritage Brass                 |
| FITTING HEIGHT    | 403mm                          |
| DIAMETER          | 156mm                          |
| WIDTH             | 156mm                          |
| PROJECTION/DEPTH  | 190mm                          |
| POWER SOURCE      | Mains Voltage                  |
| VOLTAGE           | 220-240v 50hz                  |
| MAXIMUM WATTAGE   | 40W                            |
| NUMBER OF LAMPS   | 1                              |
| SOCKET            | E14                            |
| INTEGRATED LED    | No                             |
| CLASS             | Class I                        |
| BUILD MATERIALS   | Steel, Opal Glass              |
| DIMMABLE FITTING  | Compatible With Dimmable Lamps |
| PRODUCT WEIGHT    | 1.02 Kg                        |
| BOX WEIGHT        | 1.65 Kg                        |

## **PRODUCT DETAILS**

The Hollis 1Lt Wall Light is reflective of the Art Deco inspired lights of the 1920's. Finished in Heritage Brass and made from Steel with Opal Glass. IP44 rated.

**Elstead Lighting**