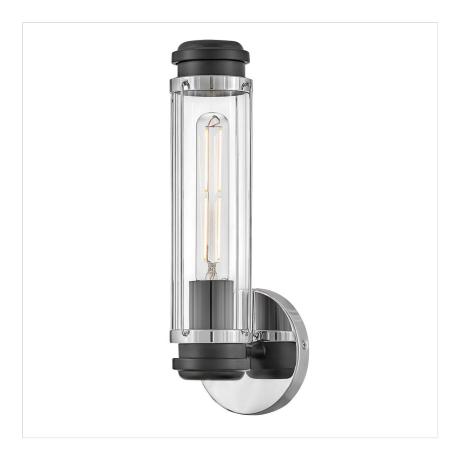

## HK-MASTHEAD1-PCBK

Masthead 1lt Wall Light - Polished Chrome & Black

| DETAILS           |                                |
|-------------------|--------------------------------|
| BRAND             | Hinkley                        |
| FAMILY            | Masthead                       |
| SUITABLE LOCATION | Interior / Bathroom            |
| GUARANTEE         | Standard 2 Year Guarantee      |
| IP RATING         | IP44                           |
| FINISH            | Polished Chrome & Black        |
| FITTING HEIGHT    | 351mm                          |
| WIDTH             | 122mm                          |
| PROJECTION/DEPTH  | 128mm                          |
| POWER SOURCE      | Mains Voltage                  |
| VOLTAGE           | 220-240v 50hz                  |
| MAXIMUM WATTAGE   | 40W                            |
| NUMBER OF LAMPS   | 1                              |
| SOCKET            | E27                            |
| INTEGRATED LED    | No                             |
| CLASS             | Class I                        |
| BUILD MATERIALS   | Steel, Clear Glass             |
| DIMMABLE FITTING  | Compatible With Dimmable Lamps |
| PRODUCT WEIGHT    | 1.02 Kg                        |
| BOX WEIGHT        | 1.57 Kg                        |
|                   |                                |

## **PRODUCT DETAILS**

Masthead makes itself right at home with a unique transitional design that effortlessly injects nautical chic flair into a variety of décors. Contrasting finishes combine with sleek lines and a commanding profile to leave a lasting impression.