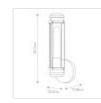

## HK-MASTHEAD1-PCBK

Masthead 1lt Wall Light - Polished Chrome & Black

| DETAILS           |                                |
|-------------------|--------------------------------|
| BRAND             | Hinkley                        |
| FAMILY            | Masthead                       |
| SUITABLE LOCATION | Interior / Bathroom            |
| GUARANTEE         | Standard 2 Year Guarantee      |
| IP RATING         | IP44                           |
| FINISH            | Polished Chrome & Black        |
| FITTING HEIGHT    | 351mm                          |
| WIDTH             | 122mm                          |
| PROJECTION/DEPTH  | 128mm                          |
| POWER SOURCE      | Mains Voltage                  |
| VOLTAGE           | 220-240v 50hz                  |
| MAXIMUM WATTAGE   | 40W                            |
| NUMBER OF LAMPS   | 1                              |
| SOCKET            | E27                            |
| INTEGRATED LED    | No                             |
| CLASS             | Class I                        |
| BUILD MATERIALS   | Steel, Clear Glass             |
| DIMMABLE FITTING  | Compatible With Dimmable Lamps |
| PRODUCT WEIGHT    | 1.02 Kg                        |
| BOX WEIGHT        | 1.57 Kg                        |
|                   |                                |