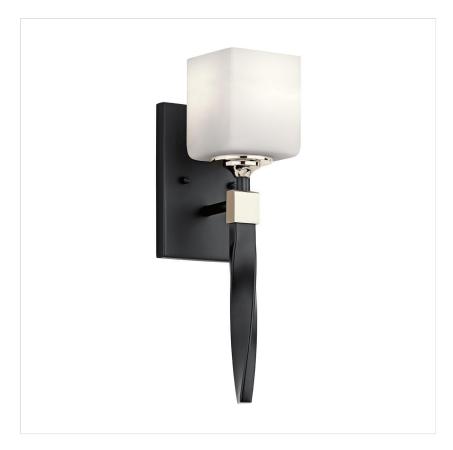

Marette 1 Light Wall Light - Black and Nickel

| DETAILS           |                                |
|-------------------|--------------------------------|
| BRAND             | Kichler                        |
| FAMILY            | Marette                        |
| SUITABLE LOCATION | Interior / Bathroom            |
| GUARANTEE         | General 2 Year Guarantee       |
| IP RATING         | IP44                           |
| FINISH            | Black And Nickel               |
| FITTING HEIGHT    | 413mm                          |
| DIAMETER          | 127mm                          |
| WIDTH             | 127mm                          |
| PROJECTION/DEPTH  | 143mm                          |
| POWER SOURCE      | Mains Voltage                  |
| VOLTAGE           | 220-240v 50hz                  |
| MAXIMUM WATTAGE   | 3W LED                         |
| NUMBER OF LAMPS   | 1                              |
| SOCKET            | G9                             |
| INTEGRATED LED    | No                             |
| LED LUMENS        | 300 Lm                         |
| LED COLOUR TEMP   | 3000k                          |
| CLASS             | Class I                        |
| BUILD MATERIALS   | Steel, Opal Glass              |
| DIMMABLE FITTING  | Compatible With Dimmable Lamps |
| PRODUCT WEIGHT    | 1.28 Kg                        |
| BOX WEIGHT        | 1.60 Kg                        |
|                   |                                |

## PRODUCT DETAILS

The Marette 1 light wall sconce with satin etched cased opal glass and twisted arm in Black finish. A perfect addition in several aesthetic environments, including traditional, transitional and modern. IP44 rated for bathroom use.