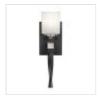

Marette 1 Light Wall Light - Black and Nickel

| DETAILS           |                                |
|-------------------|--------------------------------|
| BRAND             | Kichler                        |
| FAMILY            | Marette                        |
| SUITABLE LOCATION | Interior / Bathroom            |
| GUARANTEE         | General 2 Year Guarantee       |
| IP RATING         | IP44                           |
| FINISH            | Black And Nickel               |
| FITTING HEIGHT    | 413mm                          |
| DIAMETER          | 127mm                          |
| WIDTH             | 127mm                          |
| PROJECTION/DEPTH  | 143mm                          |
| POWER SOURCE      | Mains Voltage                  |
| VOLTAGE           | 220-240v 50hz                  |
| MAXIMUM WATTAGE   | 3W LED                         |
| NUMBER OF LAMPS   | 1                              |
| SOCKET            | G9                             |
| INTEGRATED LED    | No                             |
| LED LUMENS        | 300 Lm                         |
| LED COLOUR TEMP   | 3000k                          |
| CLASS             | Class I                        |
| BUILD MATERIALS   | Steel, Opal Glass              |
| DIMMABLE FITTING  | Compatible With Dimmable Lamps |
| PRODUCT WEIGHT    | 1.28 Kg                        |
| BOX WEIGHT        | 1.60 Kg                        |
|                   |                                |

## PRODUCT DETAILS

The Marette 1 light wall sconce with satin etched cased opal glass and twisted arm in Black finish. A perfect addition in several aesthetic environments, including traditional, transitional and modern. IP44 rated for bathroom use.