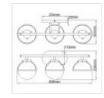

## HK-HOLLIS3-O-HB-BATH

Hollis 3 Light Wall Light - Heritage Brass, Steel, Clear Seeded Glass

| DETAILS           |                                |
|-------------------|--------------------------------|
| BRAND             | Hinkley                        |
| FAMILY            | Hollis                         |
| SUITABLE LOCATION | Interior / Bathroom            |
| GUARANTEE         | General 2 Year Guarantee       |
| IP RATING         | IP44                           |
| FINISH            | Heritage Brass                 |
| FITTING HEIGHT    | 230mm                          |
| DIAMETER          | 606mm                          |
| WIDTH             | 606mm                          |
| PROJECTION/DEPTH  | 193mm                          |
| POWER SOURCE      | Mains Voltage                  |
| VOLTAGE           | 220-240v 50hz                  |
| MAXIMUM WATTAGE   | 40W                            |
| NUMBER OF LAMPS   | 3                              |
| SOCKET            | E14                            |
| INTEGRATED LED    | No                             |
| CLASS             | Class I                        |
| BUILD MATERIALS   | Steel, Clear Seeded Glass      |
| DIMMABLE FITTING  | Compatible With Dimmable Lamps |
| PRODUCT WEIGHT    | 2.5 Kg                         |
| BOX WEIGHT        | 3.58 Kg                        |