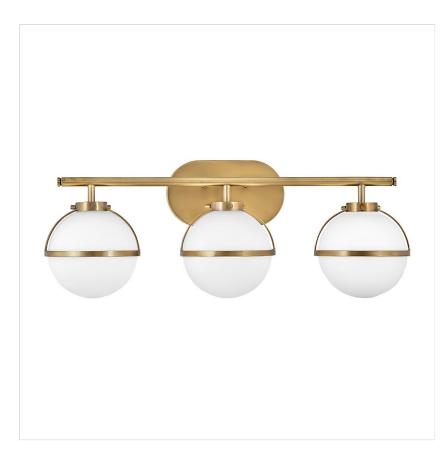

## HK-HOLLIS3-O-HB-BATH

Hollis 3 Light Wall Light - Heritage Brass, Steel, Clear Seeded Glass

| DETAILS           |                                |
|-------------------|--------------------------------|
| BRAND             | Hinkley                        |
| FAMILY            | Hollis                         |
| SUITABLE LOCATION | Interior / Bathroom            |
| GUARANTEE         | General 2 Year Guarantee       |
| IP RATING         | IP44                           |
| FINISH            | Heritage Brass                 |
| FITTING HEIGHT    | 230mm                          |
| DIAMETER          | 606mm                          |
| WIDTH             | 606mm                          |
| PROJECTION/DEPTH  | 193mm                          |
| POWER SOURCE      | Mains Voltage                  |
| VOLTAGE           | 220-240v 50hz                  |
| MAXIMUM WATTAGE   | 40W                            |
| NUMBER OF LAMPS   | 3                              |
| SOCKET            | E14                            |
| INTEGRATED LED    | No                             |
| CLASS             | Class I                        |
| BUILD MATERIALS   | Steel, Clear Seeded Glass      |
| DIMMABLE FITTING  | Compatible With Dimmable Lamps |
| PRODUCT WEIGHT    | 2.5 Kg                         |
| BOX WEIGHT        | 3.58 Kg                        |

## **PRODUCT DETAILS**

The Hollis 3Lt Wall Light is reflective of the Art Deco inspired lights of the 1920's. Finished in Heritage Brass and made from Steel with Opal Glass. IP44 rated.