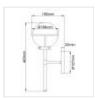

## HK-HOLLIS1-O-BK-BATH

Hollis 1 Light Wall Light - Black, Steel, Opal Glass

| DETAILS           |                                |
|-------------------|--------------------------------|
| BRAND             | Hinkley                        |
| FAMILY            | Hollis                         |
| SUITABLE LOCATION | Interior / Bathroom            |
| GUARANTEE         | General 2 Year Guarantee       |
| IP RATING         | IP44                           |
| FINISH            | Black                          |
| FITTING HEIGHT    | 403mm                          |
| DIAMETER          | 156mm                          |
| WIDTH             | 156mm                          |
| PROJECTION/DEPTH  | 190mm                          |
| POWER SOURCE      | Mains Voltage                  |
| VOLTAGE           | 220-240v 50hz                  |
| MAXIMUM WATTAGE   | 40W                            |
| NUMBER OF LAMPS   | 1                              |
| SOCKET            | E14                            |
| INTEGRATED LED    | No                             |
| CLASS             | Class I                        |
| BUILD MATERIALS   | Steel, Opal Glass              |
| DIMMABLE FITTING  | Compatible With Dimmable Lamps |
| PRODUCT WEIGHT    | 1.02 Kg                        |
| BOX WEIGHT        | 1.65 Kg                        |