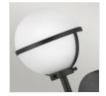

## HK-HOLLIS1-O-BK-BATH

Hollis 1 Light Wall Light - Black, Steel, Opal Glass

| DETAILS           |                                |
|-------------------|--------------------------------|
| BRAND             | Hinkley                        |
| FAMILY            | Hollis                         |
| SUITABLE LOCATION | Interior / Bathroom            |
| GUARANTEE         | General 2 Year Guarantee       |
| IP RATING         | IP44                           |
| FINISH            | Black                          |
| FITTING HEIGHT    | 403mm                          |
| DIAMETER          | 156mm                          |
| WIDTH             | 156mm                          |
| PROJECTION/DEPTH  | 190mm                          |
| POWER SOURCE      | Mains Voltage                  |
| VOLTAGE           | 220-240v 50hz                  |
| MAXIMUM WATTAGE   | 40W                            |
| NUMBER OF LAMPS   | 1                              |
| SOCKET            | E14                            |
| INTEGRATED LED    | No                             |
| CLASS             | Class I                        |
| BUILD MATERIALS   | Steel, Opal Glass              |
| DIMMABLE FITTING  | Compatible With Dimmable Lamps |
| PRODUCT WEIGHT    | 1.02 Kg                        |
| BOX WEIGHT        | 1.65 Kg                        |

## **PRODUCT DETAILS**

The Hollis 1Lt Wall Light is reflective of the Art Deco inspired lights of the 1920's. Finished in Black and made from Steel with Opal Glass. IP44 rated.