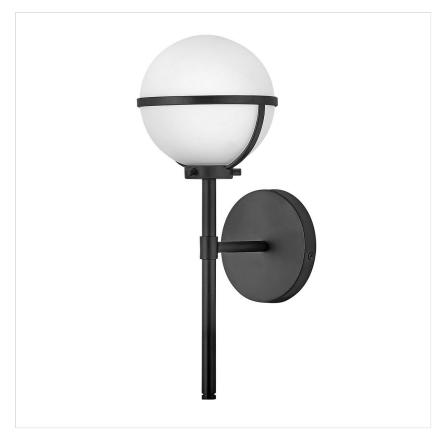

## HK-HOLLIS1-O-BK-BATH

Hollis 1 Light Wall Light - Black, Steel, Opal Glass

| DETAILS           |                                |
|-------------------|--------------------------------|
| BRAND             | Hinkley                        |
| FAMILY            | Hollis                         |
| SUITABLE LOCATION | Interior / Bathroom            |
| GUARANTEE         | General 2 Year Guarantee       |
| IP RATING         | IP44                           |
| FINISH            | Black                          |
| FITTING HEIGHT    | 403mm                          |
| DIAMETER          | 156mm                          |
| WIDTH             | 156mm                          |
| PROJECTION/DEPTH  | 190mm                          |
| POWER SOURCE      | Mains Voltage                  |
| VOLTAGE           | 220-240v 50hz                  |
| MAXIMUM WATTAGE   | 40W                            |
| NUMBER OF LAMPS   | 1                              |
| SOCKET            | E14                            |
| INTEGRATED LED    | No                             |
| CLASS             | Class I                        |
| BUILD MATERIALS   | Steel, Opal Glass              |
| DIMMABLE FITTING  | Compatible With Dimmable Lamps |
| PRODUCT WEIGHT    | 1.02 Kg                        |
| BOX WEIGHT        | 1.65 Kg                        |

## **PRODUCT DETAILS**

The Hollis 1Lt Wall Light is reflective of the Art Deco inspired lights of the 1920's. Finished in Black and made from Steel with Opal Glass. IP44 rated.