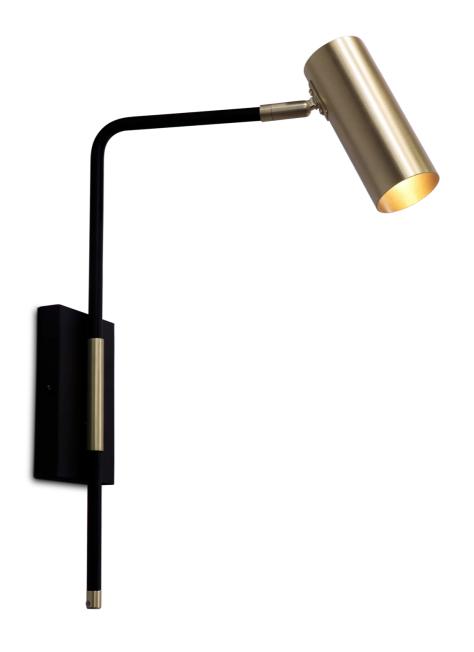

## Arlon wall light

In stock

A timeless, clear-lined, easy-to-understand matte black wall lamp with a hinged arm and an easy-to-place wall lamp that is suitable for both private and public spaces, for example as a light for a bedside bedroom, a wall for a kitchen or an additional light for an armchair next to a living room.

Color: Black

Frame color: Matt black / brushed brass

Cable color: Black