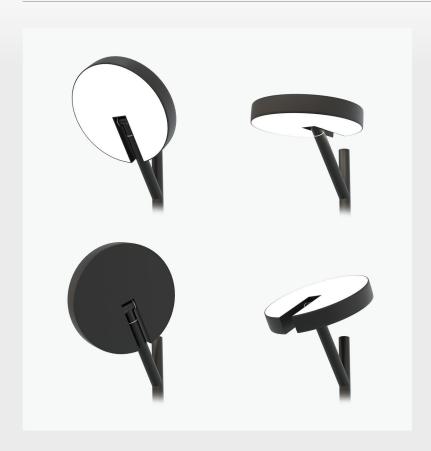

#### ARM 3 - PENDANT LIGHT

- Width: 69 cm
- Fixed LED: 3 x 12 W (included)
- 3200 K
- Screw mounting
- Cord length 3m
- TRIAC-dimmable (DALI in request)
- Directed LED panels

**1781-05** Black

**1781-52** Brass

- 3200 K
- Screw mounting
- Cord length 3m
- TRIAC-dimmable (DALI in request)
- Directed LED panels

**1780-05** Black

**1780-52** Brass