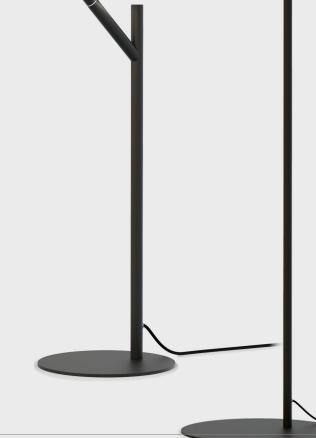

## ARM - TABLE LAMP

- Height: 50 cm
- Fixed LED: 1 x 12 W (included)
- 3200 K
- Directed LED panels

### ARM - FLOOR LAMP

- Height: 160 cm
- Fixed LED: 1 x 12 W (included)
- 3200 K
- Directed LED panels