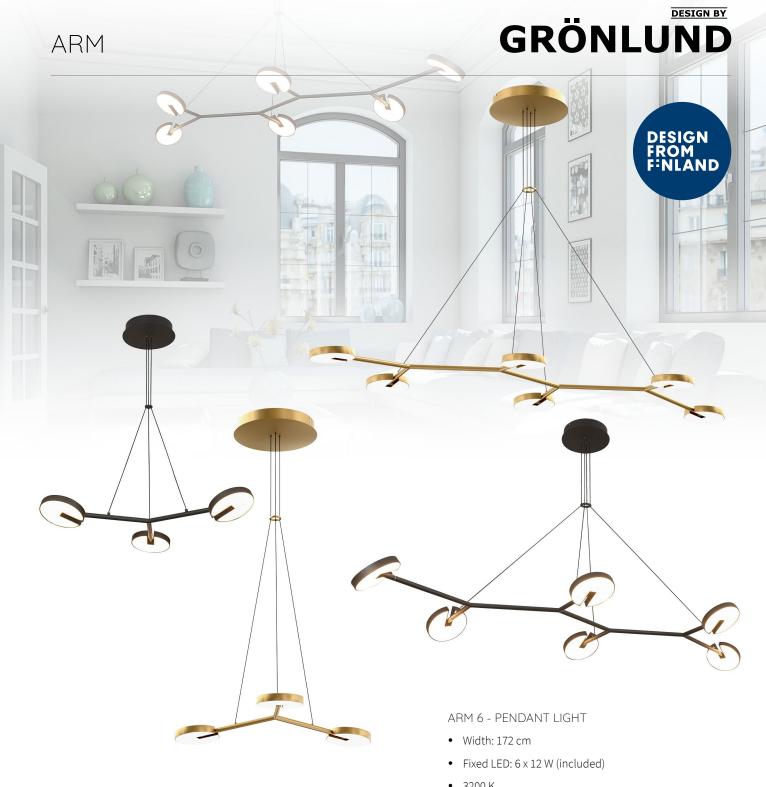

#### ARM 3 - PENDANT LIGHT

- Width: 69 cm
- Fixed LED: 3 x 12 W (included)
- 3200 K
- Screw mounting
- Cord length 3m
- TRIAC-dimmable (DALI in request)
- Directed LED panels

**1781-05** Black

**1781-52** Brass

- 3200 K
- Screw mounting
- Cord length 3m
- TRIAC-dimmable (DALI in request)
- Directed LED panels

**1780-05** Black

**1780-52** Brass