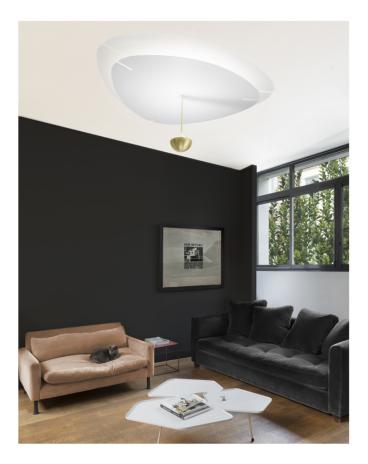

# FLOW BLUETOOTH | CEILING LAMP

Indirect lighting Pastel Light - Bluetooth 100%CASAMBI and digital control servo, the FLOW is a brand new ceiling light with high lighting in warm white LED 14W and indirect low lighting 25W. FLOW is designed with a textured white steel turntable and a brushed satin finish brushed brass finish on its tube and cupola. A silhouette totally atypical to illuminate all parts of life.

## STRUCTURE

WHITE FINISH AND BRASS STEEL BASE - REFLECTOR AND BRASS TUBE STEEL BASE Ø850

## ELECTRICAL EQUIPMENT

- 14W-25W LED 2700LM - 2700K À 6500°K 1 - IP20 PASTEL LIGHT - BLUETOOTH 100%CASAMBI

### DIMENSIONS IN MM

HEIGHT : 465 WIDTH : 850