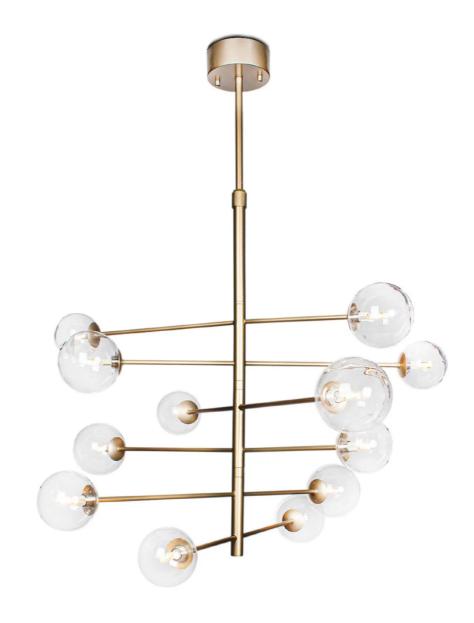

## Avenue ceiling light

In stock

We believe that a perfect pendant light should not only be practical and spread lots of beautiful light around the room; it should also be stylish and eye-catching. We strive for a "wow" feeling in all of our pendant lights, and want the pendant light to be the first thing you see when you walk into a room – without it overpowering the rest of the decor. With the Avenue pendant light, we think we've achieved just that. With adjustable arms that can be set in three different positions, the lamp gets a new look every time you have people over, and you can set the lamp exactly how you want it. The matte gold colour makes the light discreet and provides a luxurious feel.

For the Avenue pendant light you need 12 light sources with a G9 fitting. The height of the pendant light is 92.5 cm (not height adjustable) and the maximum diameter is 90 cm. The diameter of the cover on the ceiling fixture is 12 cm. We recommend a dimmer for the lamp, so you can adjust the brightness as you wish. Check out the entire Avenue family if you want a complete set of pendant lights, table lamps and floor lamps of the same model.

| Product information                     | _                     |
|-----------------------------------------|-----------------------|
| Height (cm):                            | 92.5                  |
| Diameter (cm):                          | 90                    |
| Attachment on hook:                     | ~                     |
| Light-source included:                  | ×                     |
|                                         |                       |
| Additional information                  | +                     |
| Additional information  Frame material: | +<br>Metal            |
|                                         | +<br>Metal<br>12 X G9 |
| Frame material:                         |                       |