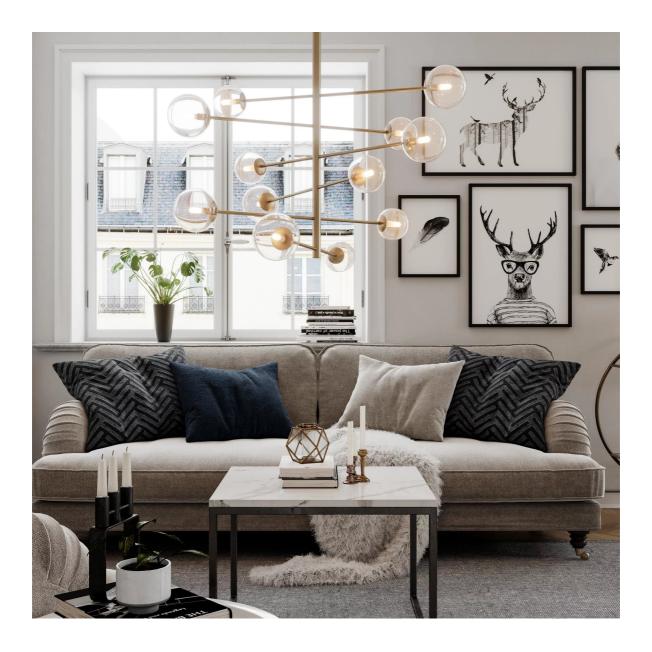

## Avenue ceiling light

In stock

We believe that a perfect pendant light should not only be practical and spread lots of beautiful light around the room; it should also be stylish and eye-catching. We strive for a "wow" feeling in all of our pendant lights, and want the pendant light to be the first thing you see when you walk into a room – without it overpowering the rest of the decor. With the Avenue pendant light, we think we've achieved just that. With adjustable arms that can be set in three different positions, the lamp gets a new look every time you have people over, and you can set the lamp exactly how you want it. The matte gold colour makes the light discreet and provides a luxurious feel.

For the Avenue pendant light you need 12 light sources with a G9 fitting. The height of the pendant light is 92.5 cm (not height adjustable) and the maximum diameter is 90 cm. The diameter of the cover on the ceiling fixture is 12 cm. We recommend a dimmer for the lamp, so you can adjust the brightness as you wish. Check out the entire Avenue family if you want a complete set of pendant lights, table lamps and floor lamps of the same model.