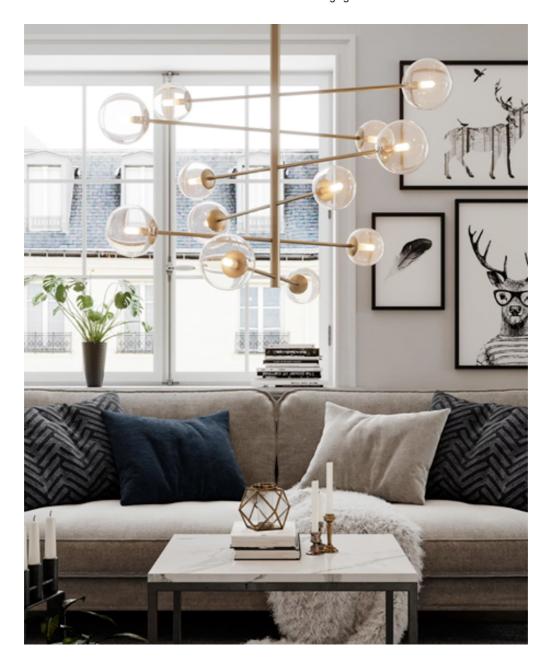

## Avenue ceiling light

In stock

We believe that a perfect pendant light should not only be practical and spread lots of beautiful light around the room; it should also be stylish and eye-catching. We strive for a "wow" feeling in all of our pendant lights, and want the pendant light to be the first thing you see when you walk into a room – without it overpowering the rest of the decor. With the Avenue pendant light, we think we've achieved just that. With adjustable arms that can be set in three different positions, the lamp gets a new look every time you have people over, and you can set the lamp exactly how you want it. The matte gold colour makes the light discreet and provides a luxurious feel.

For the Avenue pendant light you need 12 light sources with a G9 fitting. The height of the pendant light is 92.5 cm (not height adjustable) and the maximum diameter is 90 cm. The diameter of the cover on the ceiling fixture is 12 cm. We recommend a dimmer for the lamp, so you can adjust the brightness as you wish. Check out the entire Avenue family if you want a complete set of pendant lights, table lamps and floor lamps of the same model.