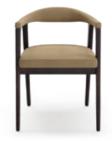

#### DIAM. 150 cm H. 75 cm

BONSAI I/II DINING CHAIRS

The Bonsai tree is known to be one of the most elegant and exquisite species in the natural world. The imposing solid wood legs of Bonsai dining chairs, due to their consistency and design, embrace an upholstered structure giving elegance and detail needed to complete any contemporary room environment.

### BONSALL NTO49 W. 56 cm D. 56 cm H. 83 cm

CARVER VELVET COLOR 16

BONSALII NTO50 **W. 56 cm D. 56 cm H. 83 cm** 

CARVER VELVET COLOR 16

The elegant shape and fluid lines of **Havasu cabinet** follows the aesthetic language of the paradisiac waterfall that characterizes it. Structural curvy edges combining two doors that contrasts with inlaid metal details, makes this classy cabinet a suitable piece to integrate in any contemporary living room interior.