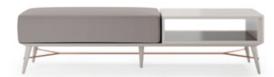

## HAVASU TV STAND

### **NT**074

The elegant silhouette and fluid lines of **Havasu tv stand** follows the aesthetic language of the paradisiac waterfall that characterizes it. Structural curvy edges combining four design doors that contrasts with metal details and a central open box, makes this classy tv stand a suitable piece to integrate in any contemporary atmosphere.

#### W. 240 cm D. 52 cm H. 45 cm

Displaying a classy modern design, **Arizona II low console** was inspired by the cyclic curvy shape of "The Wave", a rock formation located in Arizona. Combining a wooden curvy body with the structural glass shelves, it's a classy complement to have nearby the sofa that would add value to any modern room decor.