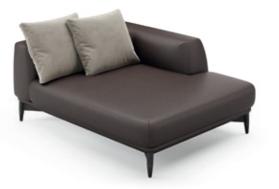

### MEDUSA SOFA

### **NT**063

The fascinating and immortal ocean drifters knowned as Medusas inspired us to create this timeless design sofa. Combining an imposing upholstered structure with metal frame detail, umbrellashaped cushions and elegant metal thin feet, **Medusa sofa** will be the perfect addition to any contemporary living room.