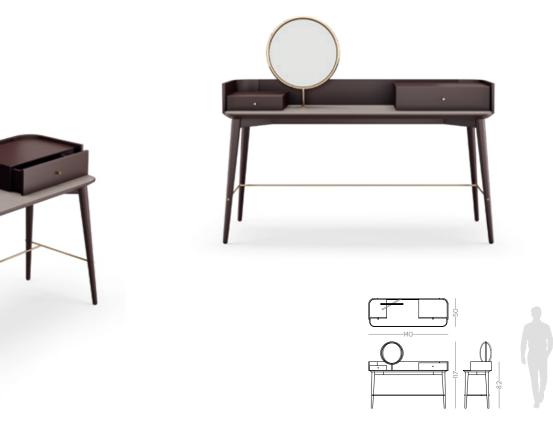

## NAICA DRESSING TABLE

### **NT**014

Considered one of the wonders of the world, the stunning Naica cave and its crystal connections inspired us creating this stunning design piece. Combining a curvy wooden structure, composed by two drawers and a circular mirror, with a solid wood feet connected by a metal structure, makes Naica dressing table the perfect solution to any contemporary interior that deserves identity.

#### W. 140 cm D. 50 cm H. 82/117 cm

The Bonsai tree is known to be one of the most elegant and exquisite species in the natural world. The imposing solid wood legs of Bonsai Il armchair, due to their consistency and design, embrace an upholstered structure giving elegance and detail needed to complete any contemporary interior space.