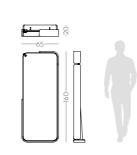

# ARIZONA

### FLOOR MIRROR NT032

Displaying a classy modern design, **Arizona floor mirror** has been inspired by the cyclic curvy shape of "The Wave", a rock formation located in Arizona. Combining a wooden curvy frame, with a clean mirror and metal details, it's a classy design piece that would add value to any contemporary decoration.

W. 65 cm D. 20 cm H. 160 cm

CLEAR MIRROR

PR 027 SEASHELL

PR 057 GOLD S. STEEL