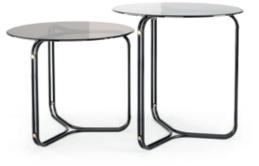

## MEDUSA I/II SIDE TABLES

### NT025/026

The fascinating, beautiful and immortal ocean drifters knowed as Medusas inspired us to create this timeless design side tables. Combining the imposing, long and elegant metal thin feet with the round marble/wooden table tops, Medusa side tables will be the perfect addition to any contemporary bedroom.

### MEDUSA | NTO25 **DIAM. 50 cm H. 50 cm**

PR 062 PORT LAURENT

PR 067 QUARTZ GREY

MEDUSA II NTO26 DIAM. 54 cm H. 45 cm

PR 008 PALE MOCA

PR 015 Black