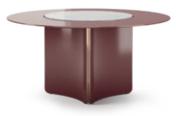

# ARIZONA I/II CENTER TABLES

### NT027/028

Displaying a classy modern design, **Arizona center tables** were inspired by the cyclic curvy shape of "The Wave", a rock formation located in Arizona. Combining a wooden curvy body, composed by two sets of drawers each, with different table top heights and materials, it's a classy design piece that would add value to the center of any contemporary living room.

ARIZONA I NTO27 W. 120 cm D. 64 cm H. 28 cm

PR 059 BIANCO CARRARA

PR 052 SMOKED EUCALYPTUS

ARIZONA II NTO28 W. 100 cm D. 100 cm H. 34 cm

PR 065 COBALT BLUE

PR 052 Smoked Eucalyptus