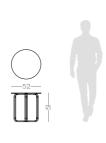

## BAMBOO III/IV SIDE TABLES

### NT020/021

Bamboo is known to be one of the most strong and elegant trees in nature. Therefore, metalic tubular feet profiles, connected by metal details, that holds a circular glass top inspired us to create **Bamboo** III/IV side tables giving to any contemporary room division a classy and unique character.

### BAMBOO III NTO20 DIAM. 52 cm H. 51 cm

### BAMBOO IV NTO21 DIAM. 52 cm H. 45 cm

SMOKED GLASS

The elegant shape and fluid lines of Havasu bookcase follows the aesthetic language of the paradisiac waterfall that characterizes it. Combining wooden curvy shelves with inlaid metal details, makes this contemporary bookcase a suitable piece to integrate in any modern atmosphere.