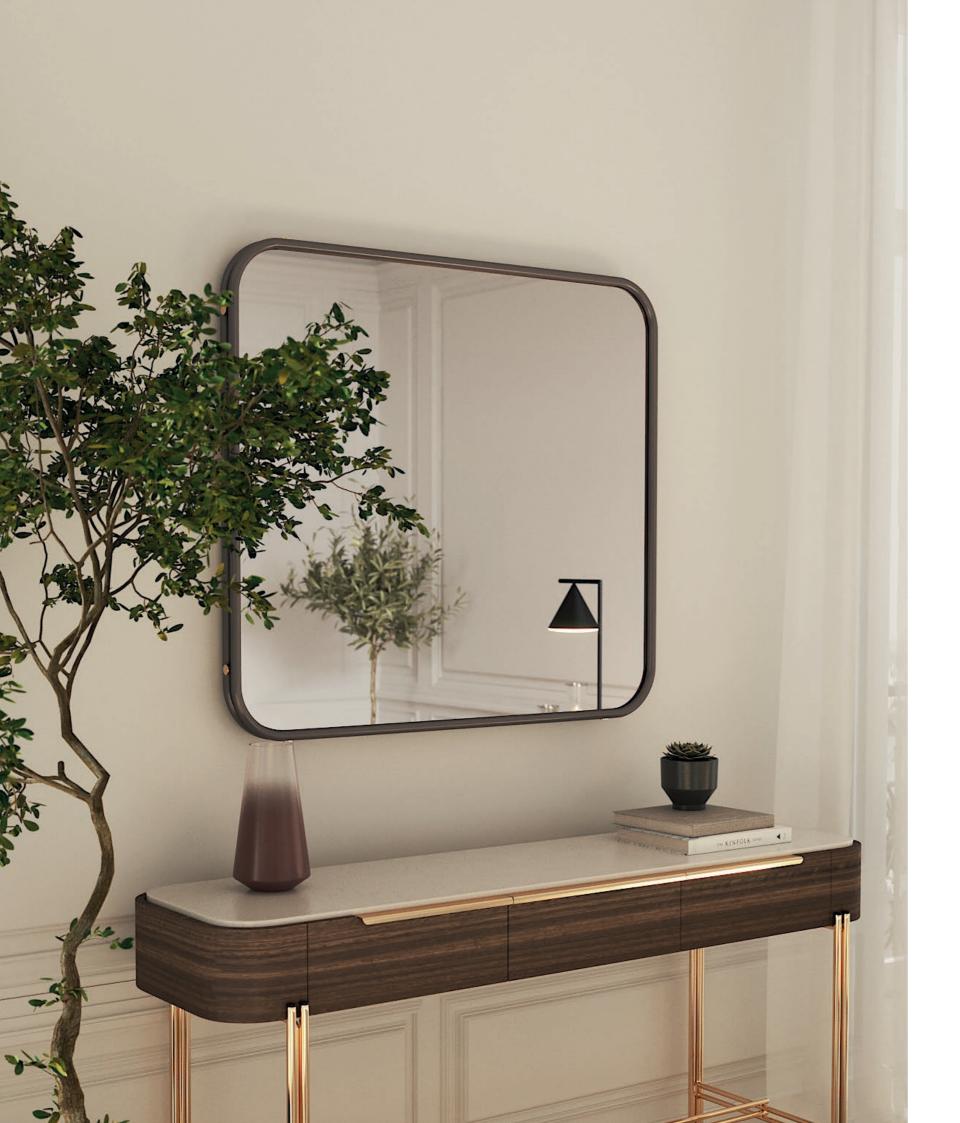

# ARIZONAI

### MIRROR NT033

Displaying a classy modern design, **Arizona I mirror** has been inspired by the cyclic curvy shape of "The Wave", a sandstone rock formation located in Arizona. Combining the wooden curvy structure with the smoked mirror and metal detail, it's a classy design piece that would add value to any modern room.

#### W. 65 cm D. 6 cm H. 150 cm