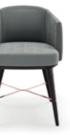

#### W. 140 cm D. 50 cm H. 82/117 cm

The Bonsai tree is known to be one of the most elegant and exquisite species in the natural world. The imposing solid wood legs of Bonsai Il armchair, due to their consistency and design, embrace an upholstered structure giving elegance and detail needed to complete any contemporary interior space.

W. 69 cm D. 75 cm H. 74 cm

# BONSALI

ARMCHAIR

NT055