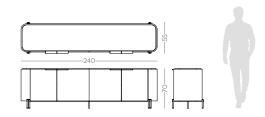

### **NT**074

The elegant silhouette and fluid lines of **Havasu tv stand** follows the aesthetic language of the paradisiac waterfall that characterizes it. Structural curvy edges combining four design doors that contrasts with metal details and a central open box, makes this classy tv stand a suitable piece to integrate in any contemporary atmosphere.

#### W. 240 cm D. 52 cm H. 45 cm

Displaying a classy modern design, **Arizona II low console** was inspired by the cyclic curvy shape of "The Wave", a rock formation located in Arizona. Combining a wooden curvy body with the structural glass shelves, it's a classy complement to have nearby the sofa that would add value to any modern room decor.