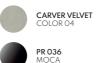

## BAMBOO BAR

### **NT**042

Inspired in the most strong and imposing trees in nature, Bamboo bar features pairs of metal tubular feet, connected by metal details, that holds a table top and a curvy wooden structure. Inside the bar you can find a two wine racks and metal cup holders making this piece the perfect solution for any interior space that desires identity and exclusivity.

#### W. 260 cm D. 55 cm H. 90 cm

**PR 060** NERO MARQUINA

PR 052 SMOKED EUCALYPTUS

PR 056 COPPER S. STEEL

BONSAI BAR CHAIR The Bonsai tree is known to be one of the most elegant and exquisite species in the natural world. The imposing solid wood legs of **Bonsai bar chair**, due to their consistency and design, embrace an upholstered structure giving elegance and detail needed to complete any contemporary room environment.

W. 47 cm D. 47 cm H. 97 cm

NT061

85

The elegant shape and fluid lines of **Havasu sideboard** follows the aesthetic language of the paradisiac waterfall that characterizes it. Structural curvy edges combining four doors (2 drawers inside) that contrasts with inlaid metal details and a marble top, makes this classy sideboard a suitable piece to integrate in any modern space.