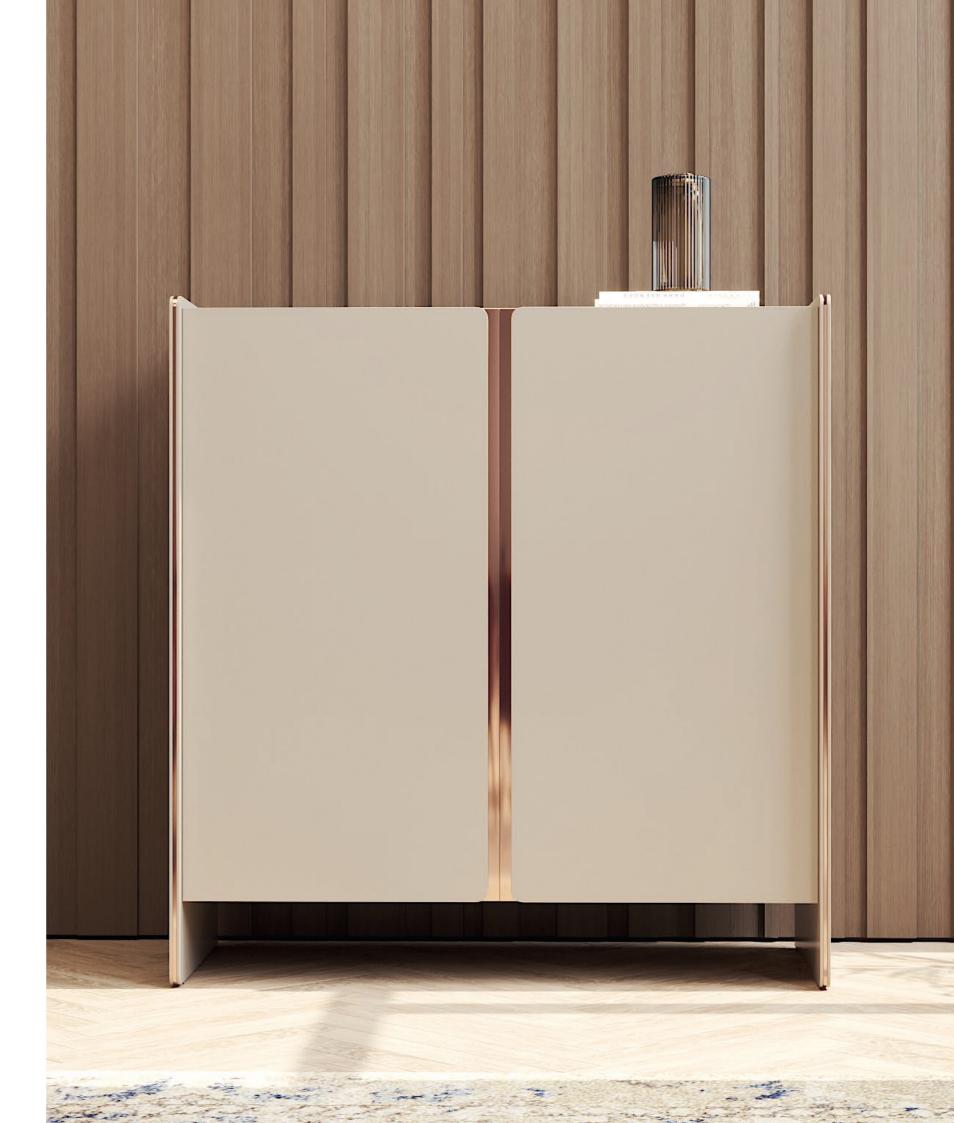

# BAMBOO

SIDEBOARD NT038

Inspired in the most strong and imposing trees in nature, **Bamboo cabinet** features pairs of metalic tubular feet, connected by metal details, that holds a curvy wooden structure composed by two doors, two drawers and metal handles, make this piece the perfect solution for any interior space that desires character.

#### W.120 cm D. 55 cm H.130 cm

PR 015 Black

# BAMBOO

CABINET NTO40