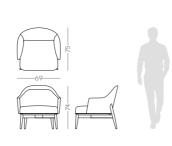

#### W. 312 cm D. 150 cm H. 70 cm

Elegant leg, comfortable voluptuous body and curved coastline are the main elements that inspired us to create **Flamingo armchair**. Meshing together two different fabric types over a stylish metal structure, this armchair convey a delicate character to any contemporary living room.

W. 70 cm D. 75 cm H. 78 cm

FLAMINGO ARMCHAIR