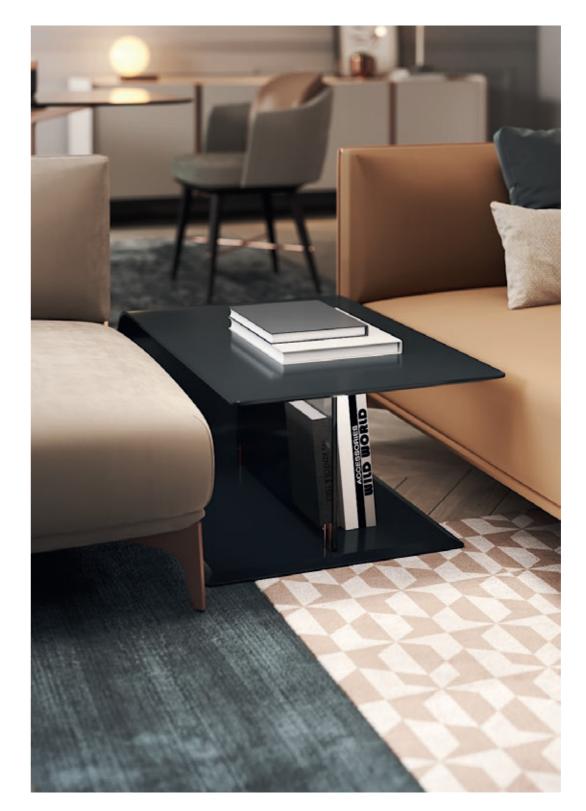

# BAMBOO II CENTER TABLE

#### **NT**030

Bamboo is known to be one of the most strong and imposing trees in nature. Therefore, metalic tubular feet profiles, connected by metal details, that holds an unique circular marble top inspired us to create Bamboo II center table giving to any room division a classy touch and character.

DIAM. 100 cm H. 29 cm

The softness movement of the earth's largest desert now gives name to this timeless design piece. The irregular fabric pleats rising gradually from the center laid in a lacquered circular structure makes Sahara pouf a comfortable solution to any contemporary interior.