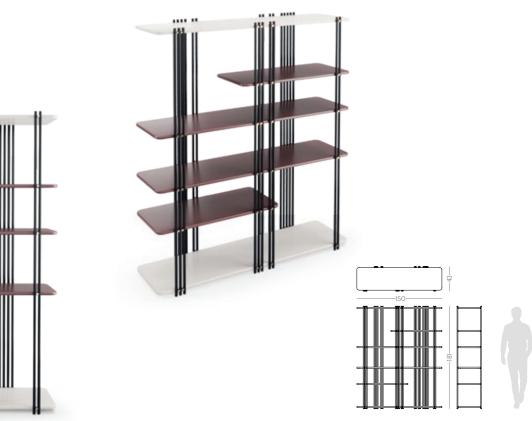

## BAMBOO BOOKCASE

OKCASE NT082

#### DIAM. 52 cm H. 50 cm

Inspired by one of the most strong and imposing trees in nature, **Bamboo bookcase** features sets of metalic tubular structures, connected by metal details that holds lacquered shelves, making this piece the perfect solution to any interior space that desires identity.

W.150 cm D. 43 cm H. 181 cm