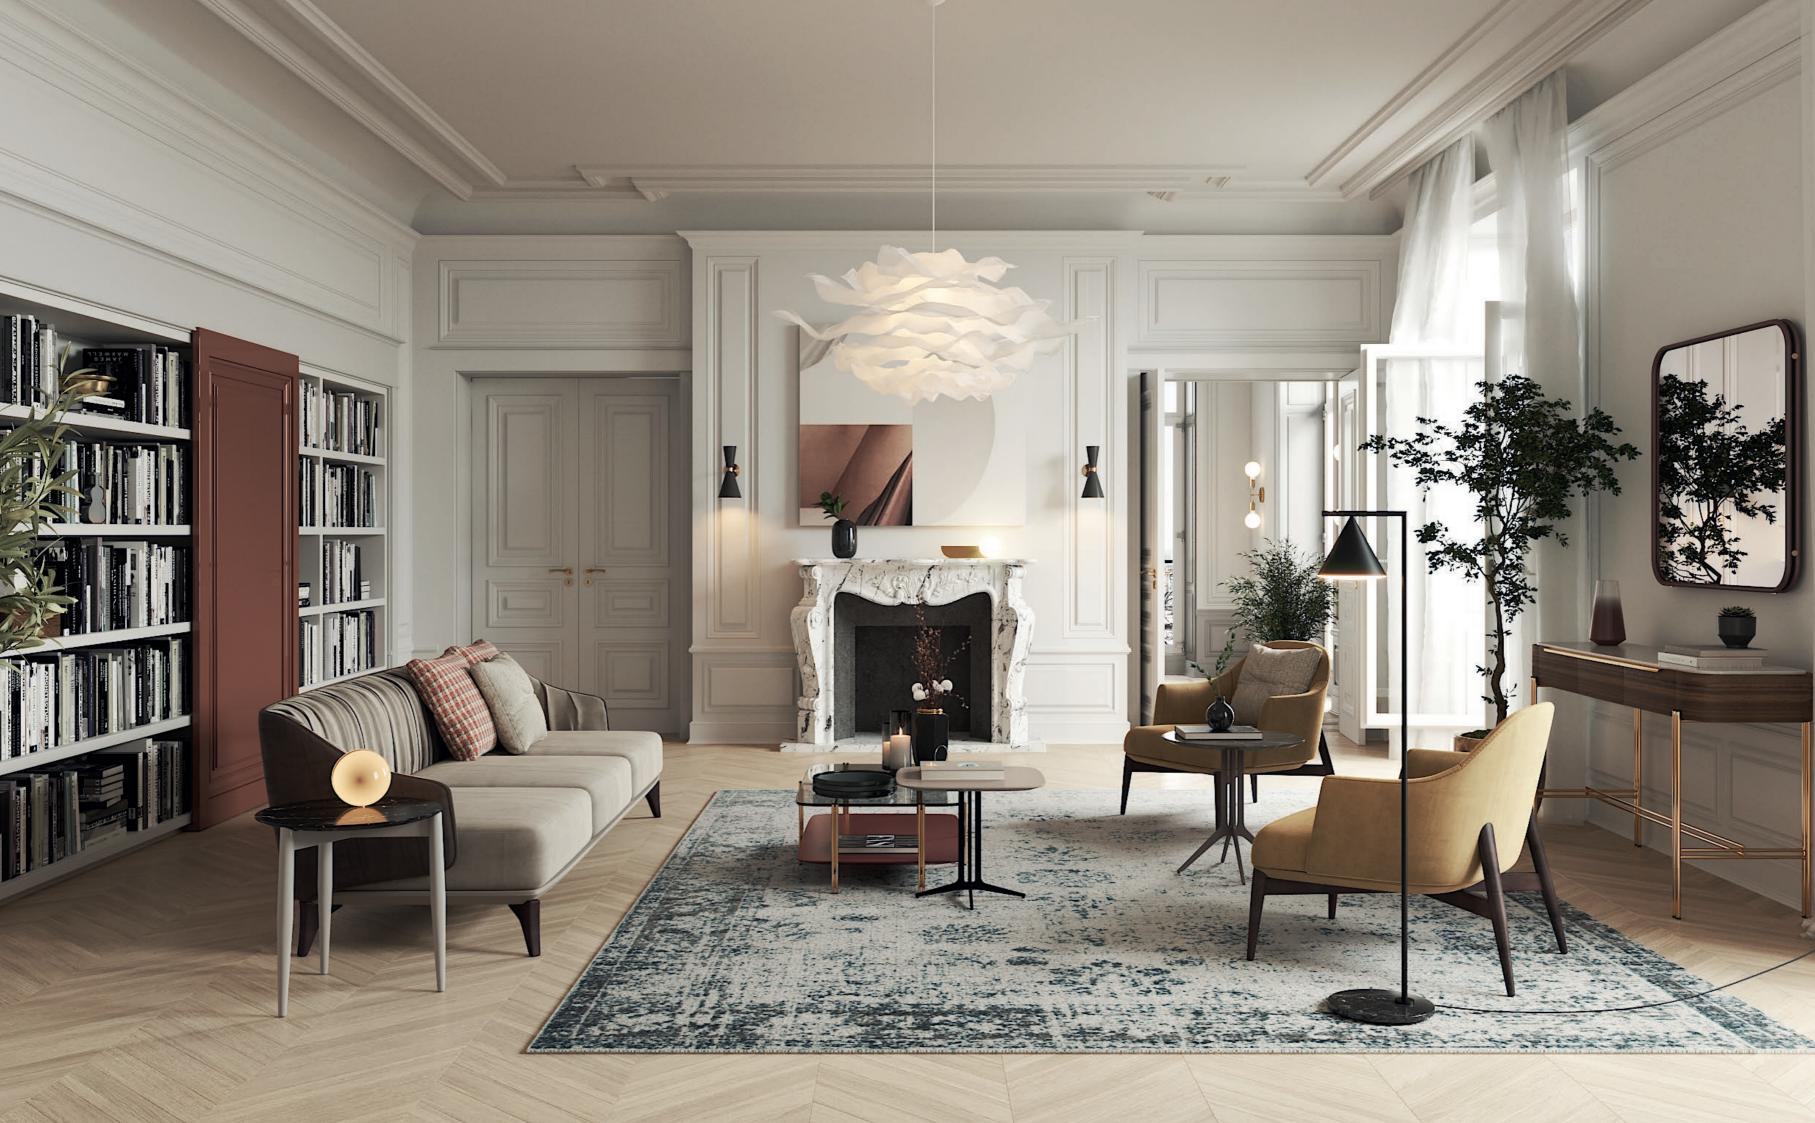

TABLE

**NT**018



# BAMBOO II SIDE TABLE

#### **NT**019

Inspired by one of the most strong and imposing trees in nature, Bamboo II side table features pairs of metal tubular feet, connected by metal profiles that holds a circular marble top, making this piece the perfect solution to any interior space that desires identity and exclusivity.

#### DIAM. 52 cm H. 50 cm







Inspired by one of the most strong and imposing trees in nature, **Bamboo bookcase** features sets of metalic tubular structures, connected by metal details that holds lacquered shelves, making this piece the perfect solution to any interior space that desires identity.

W.150 cm D. 43 cm H. 181 cm



## BAMBOO BOOKCASE

OKCASE NT082









# MEDUSA

INSPIRED BY THE MESMARIZING OCEAN DRIFTERS KNOWNED AS MEDUSAS.





The softness movement of the earth's largest desert now gives name to this timeless design piece. The irregular fabric pleats rising gradually in the backrest and the curvy wooden feet that smoothly extend all the design shape, makes **Sahara sofa** a comfortable solution to any contemporary interior.

#### W. 260 cm D. 95 cm H. 71 cm



# SAHARA

SOFA NT064







The Bonsai tree is known to be one of the most elegant and exquisite species in the natural world. The imposing solid wood legs of **Bonsai** I armchair, due to their consistency and design, embrace the upholstered structure giving elegance and detail needed to complete any contemporary environment.

W. 69 cm D. 75 cm H. 74 cm



BONSALI





Bamboo is known to be one of the most strong and elegant tree's in nature. Therefor