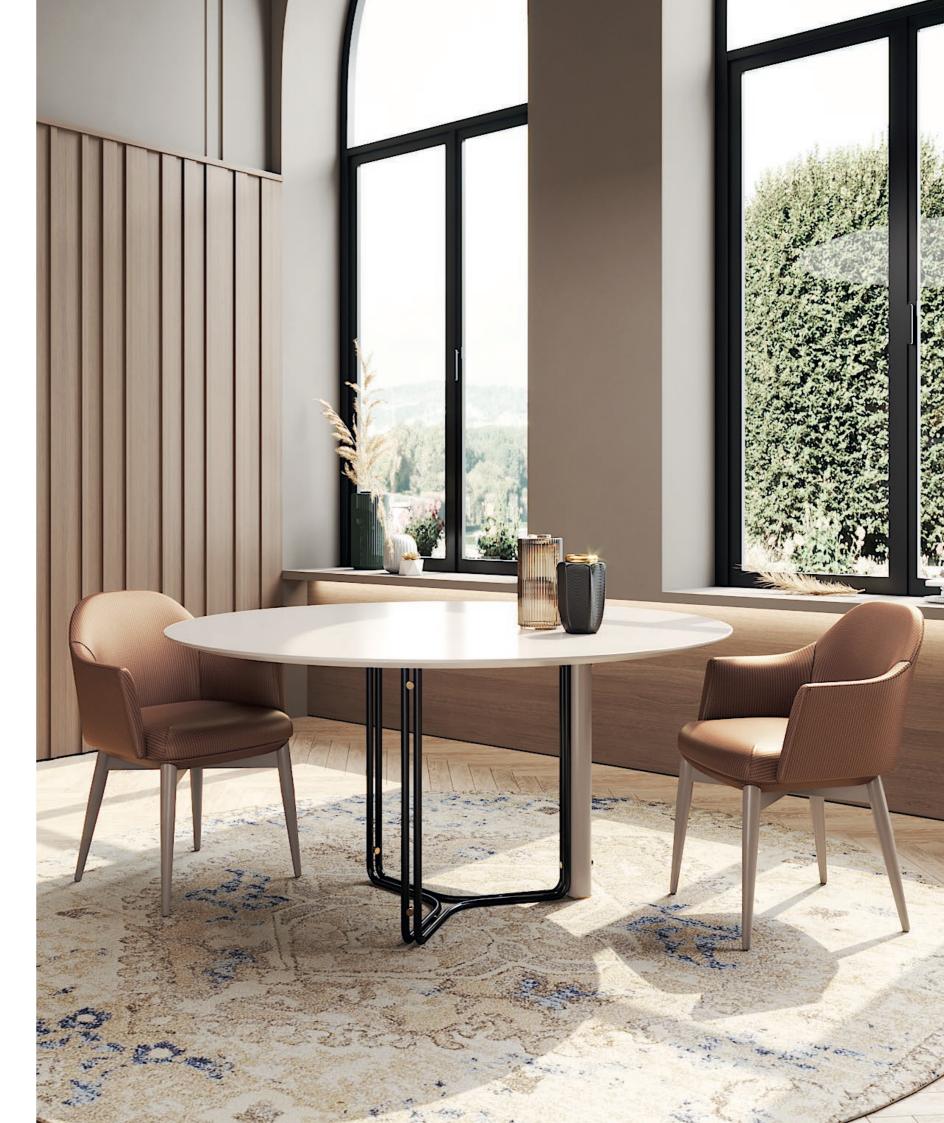

# ARIZONA I/II CENTER TABLES

### NT027/028

Displaying a classy modern design, **Arizona center tables** were inspired by the cyclic curvy shape of "The Wave", a rock formation located in Arizona. Combining a wooden curvy body, composed by two sets of drawers each, with different table top heights and materials, it's a classy design piece that would add value to the center of any contemporary living room.

ARIZONA I NTO27 W. 120 cm D. 64 cm H. 28 cm

PR 059 BIANCO CARRARA

PR 052 SMOKED EUCALYPTUS

ARIZONA II NTO28 W. 100 cm D. 100 cm H. 34 cm

PR 065 COBALT BLUE

PR 052 Smoked Eucalyptus