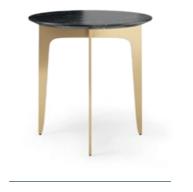

#### $W\!.\,120\;cm\;\;D\!.\,60\;cm\;\;H\!.\,34\;cm$

Displaying a classy modern design, **Arizona side table** has been inspired by the cyclic curvy shape of "The Wave", a rock formation located in Arizona. Combining a lacquered curvy body with an elegant metal detail, it's a classy design piece that would add value to the center of any contemporary living room.

W. 30 cm D. 40 cm H. 45 cm

ARIZONA SIDE TABLE