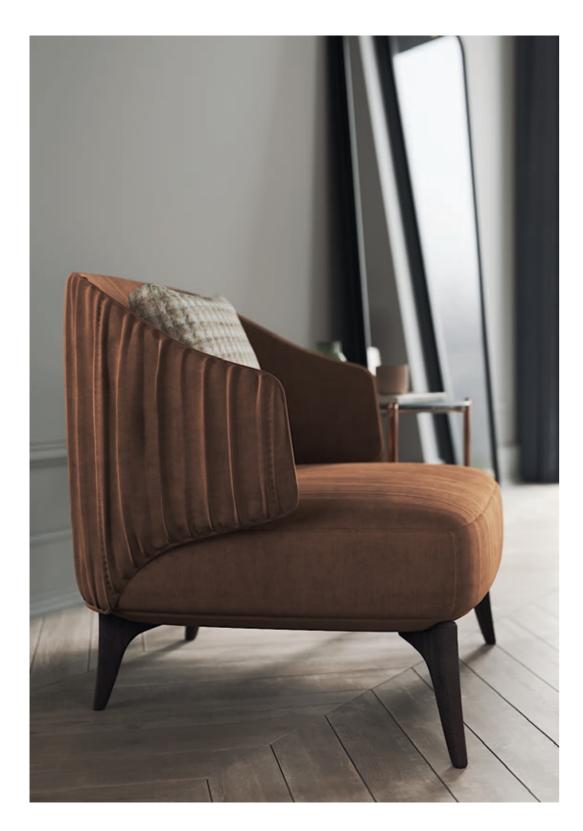

# BONSAI

#### INSPIRED BY ONE OF THE MOST ELEGANT AND EXQUISITE SPECIES IN THE NATURAL WORLD.

The Bonsai tree is known to be one of the most elegant and exquisite species in the natural world. The imposing solid wood legs of **Bonsai sofa**, due to their consistency and design, embrace a comfortable upholstered structure giving exclusivity and detail needed to complete any contemporary atmosphere.

W. 378 cm D. 278 cm H. 78 cm

BONSAI

Bamboo is known to be one of the most strong and elegant trees in the world. Therefore, pairs of tubular metalic feet, connected by metal details that holds the upholstery structure, inspired us to create **Bamboo armchair**, giving to any room division a classy touch and character.