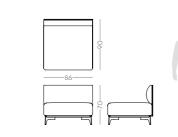

## MEDUSA ARMCHAIR

### **NT**057

The fascinating and immortal ocean drifters knowned as Medusas inspired us to create this timeless design armchair. Combining an imposing upholstered structure with metal frame detail, umbrellashaped cushions and elegant metal thin feet, **Medusa armchair** will be the perfect addition to any contemporary living room.

#### W.90 cm D.90 cm H.70 cm