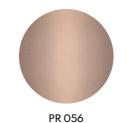

#### NAICA I NTO51 W. 60 cm D. 59 cm H. 79 cm

NAICA II NTO52 W. 60 cm D. 59 cm H. 83 cm

CARVER VELVET COLOR 04

PR 056 COPPER S. STEEL

#### W. 70 cm D. 52 cm H. 120 cm

PR 056 COPPER S. STEEL

Considered one of the wonders of the world, the stunning Naica cave and its crystal connections inspired us creating this stunning bench. Combining an imposing upholstered cushion with an open wooden box, laid in a conic feet connected by a metal structure makes **Naica bench** a comfortable solution to any contemporary interior design that deserves identity.

#### W. 75 cm D. 52 cm H. 120 cm

PR 041 DUST ROSE

PR 057 GOLD S. STEEL 

W. 65 cm D. 20 cm H. 160 cm

CLEAR MIRROR

PR 027 SEASHELL

PR 057 GOLD S. STEEL