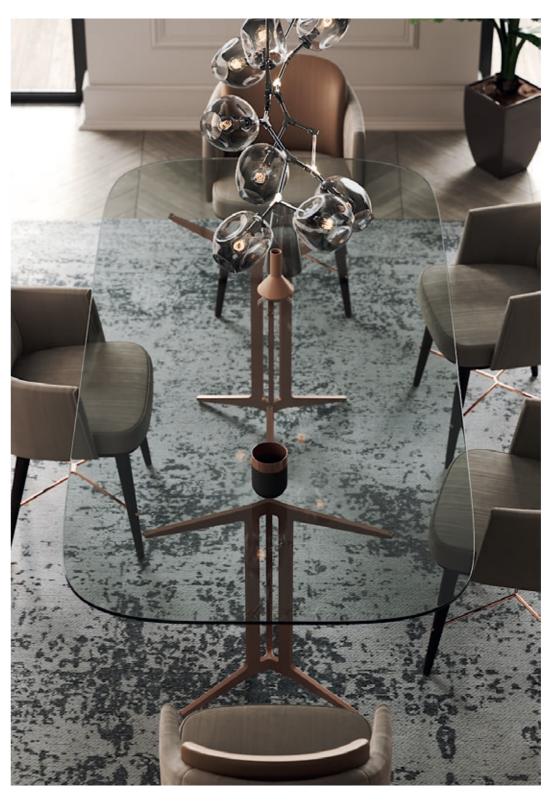

# DINING ROOM

Distinguish by unique curvy neck, elegant long legs and glamorous reddish feathers, **Flamingo dining table** personifies all this exotic elements into an exclusive design piece. Meshing together the curvy table top over a stylish metal structure, this dining table convey a delicate character to any contemporary dining room.

#### W. 240 cm D. 110 cm H. 75 cm

FLAMINGO DINING TABLE