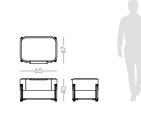

## HAVASU TV STAND

### **NT**074

The elegant silhouette and fluid lines of **Havasu tv stand** follows the aesthetic language of the paradisiac waterfall that characterizes it. Structural curvy edges combining four design doors that contrasts with metal details and a central open box, makes this classy tv stand a suitable piece to integrate in any contemporary atmosphere.

#### W. 240 cm D. 52 cm H. 45 cm

Displaying a classy modern design, **Arizona II low console** was inspired by the cyclic curvy shape of "The Wave", a rock formation located in Arizona. Combining a wooden curvy body with the structural glass shelves, it's a classy complement to have nearby the sofa that would add value to any modern room decor.