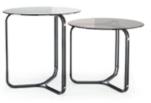

# ARIZONA I/II CENTER TABLES

### NT027/028

Displaying a classy modern design, **Arizona center tables** were inspired by the cyclic curvy shape of "The Wave", a rock formation located in Arizona. Combining a wooden curvy body, composed by two sets of drawers each, with different table top heights and materials, it's a classy design piece that would add value to the center of any contemporary living room.

ARIZONA I NTO27 W. 120 cm D. 64 cm H. 28 cm

PR 059 BIANCO CARRARA

PR 052 SMOKED EUCALYPTUS

ARIZONA II NTO28 W. 100 cm D. 100 cm H. 34 cm

PR 065 COBALT BLUE

PR 052 Smoked Eucalyptus