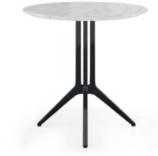

#### $W\!.\,120\;cm\;\;D\!.\,60\;cm\;\;H\!.\,34\;cm$

Displaying a classy modern design, **Arizona side table** has been inspired by the cyclic curvy shape of "The Wave", a rock formation located in Arizona. Combining a lacquered curvy body with an elegant metal detail, it's a classy design piece that would add value to the center of any contemporary living room.

W. 30 cm D. 40 cm H. 45 cm

ARIZONA SIDE TABLE