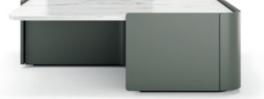

## HAVASU TV STAND

### **NT**074

The elegant silhouette and fluid lines of **Havasu tv stand** follows the aesthetic language of the paradisiac waterfall that characterizes it. Structural curvy edges combining four design doors that contrasts with metal details and a central open box, makes this classy tv stand a suitable piece to integrate in any contemporary atmosphere.

#### W. 240 cm D. 52 cm H. 45 cm

Displaying a classy modern design, **Arizona II low console** was inspired by the cyclic curvy shape of "The Wave", a rock formation located in Arizona. Combining a wooden curvy body with the structural glass shelves, it's a classy complement to have nearby the sofa that would add value to any modern room decor.