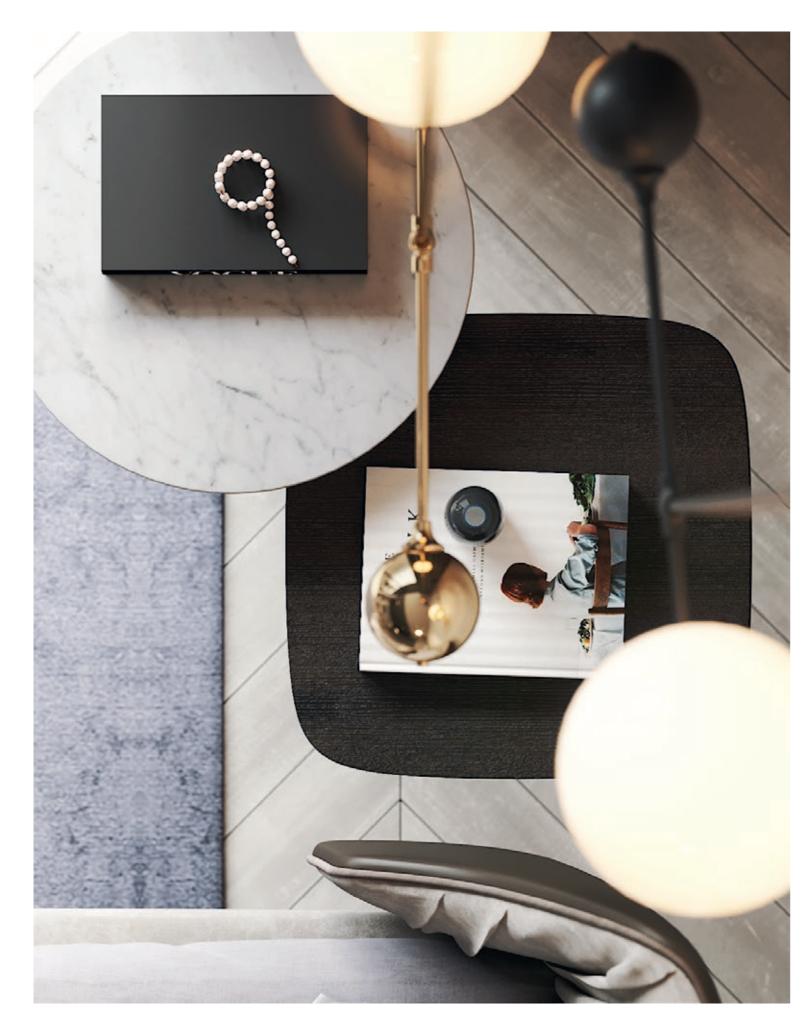

## MEDUSA I/II SIDE TABLES

### NT025/026

The fascinating, beautiful and immortal ocean drifters knowed as Medusas inspired us to create this timeless design side tables. Combining the imposing, long and elegant metal thin feet with the round marble/wooden table tops, Medusa side tables will be the perfect addition to any contemporary bedroom.

### MEDUSA | NTO25 **DIAM. 50 cm H. 50 cm**

PR 062 PORT LAURENT

PR 067 QUARTZ GREY

MEDUSA II NTO26 DIAM. 54 cm H. 45 cm

PR 008 PALE MOCA

PR 015 Black