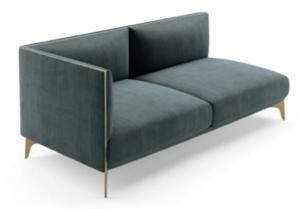

### MEDUSA SOFA

### **NT**063

The fascinating and immortal ocean drifters knowned as Medusas inspired us to create this timeless design sofa. Combining an imposing upholstered structure with metal frame detail, umbrellashaped cushions and elegant metal thin feet, **Medusa sofa** will be the perfect addition to any contemporary living room.