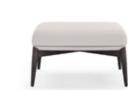

# BONSALI

ARMCHAIR

NT055

## BONSALL BENCH

### **NT**067

The Bonsai tree is known to be one of the most elegant and exquisite species in the natural world. The imposing solid wood legs of **Bonsai I** bench, due to their consistency and design, embrace an upholstered structure giving elegance and detail needed to fulfil any contemporary room with a fine touch and detail.

#### W. 64 cm D. 42 cm H. 38 cm

PR 024CH BURNT OAK

The elegant shape and fluid lines of Havasu chest of drawers follows the aesthetic language of the paradisiac waterfall that characterizes it. Structural curvy edges, combining three drawers with inlaid metal details, makes this classy chest of drawers a suitable piece to integrate in any modern atmosphere.