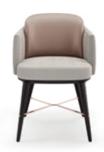

## MEDUSA ARMCHAIR

### **NT**057

The fascinating and immortal ocean drifters knowned as Medusas inspired us to create this timeless design armchair. Combining an imposing upholstered structure with metal frame detail, umbrellashaped cushions and elegant metal thin feet, **Medusa armchair** will be the perfect addition to any contemporary living room.

#### W.90 cm D.90 cm H.70 cm