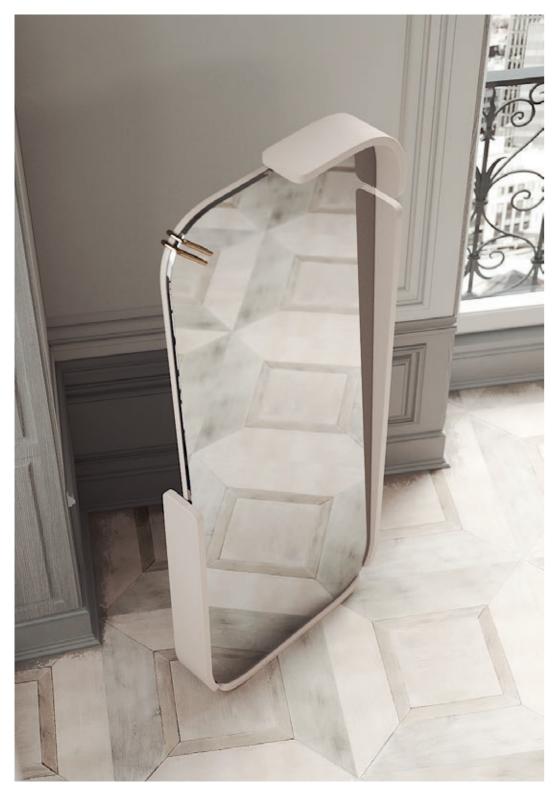

# ARIZONA

### FLOOR MIRROR NT032

Displaying a classy modern design, **Arizona floor mirror** has been inspired by the cyclic curvy shape of "The Wave", a rock formation located in Arizona. Combining a wooden curvy frame, with a clean mirror and metal details, it's a classy design piece that would add value to any contemporary decoration.

W. 65 cm D. 20 cm H. 160 cm

CLEAR MIRROR

PR 027 SEASHELL

PR 057 GOLD S. STEEL