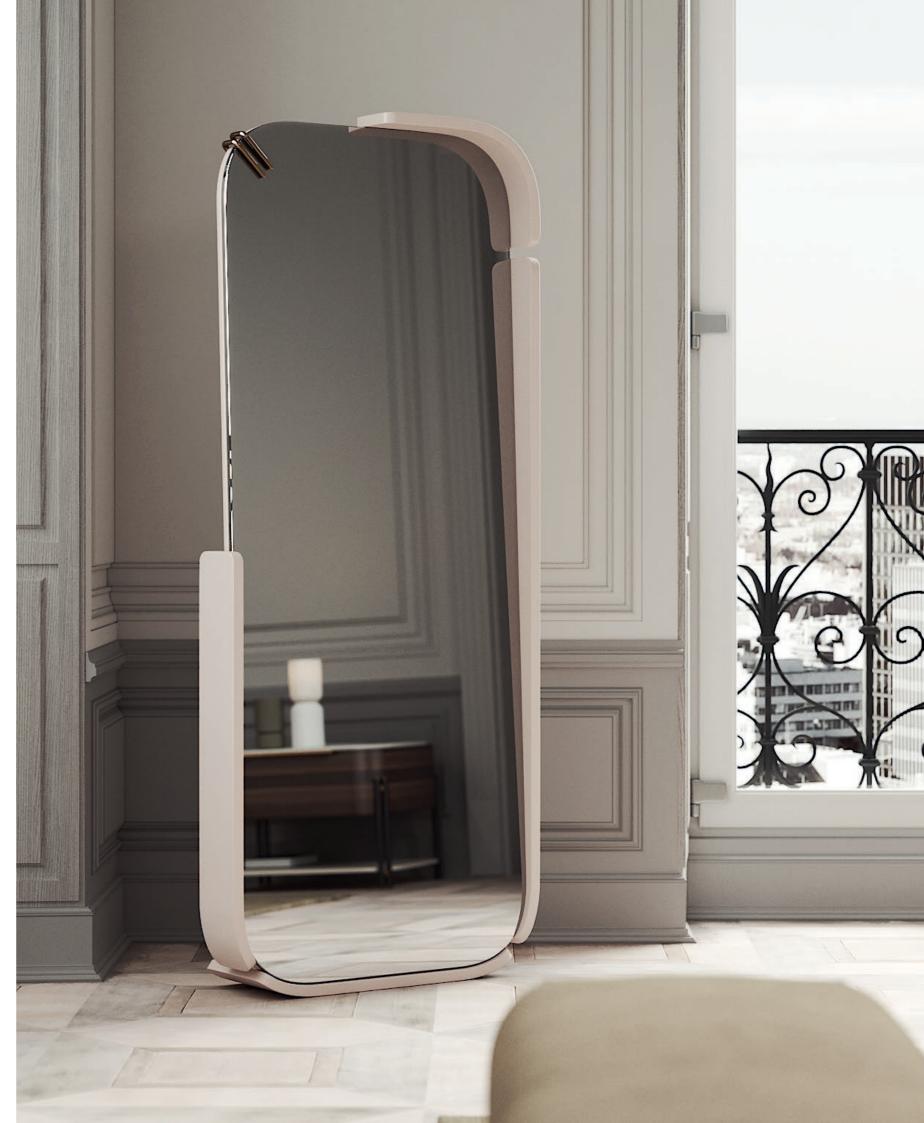

# ARIZONAI

### MIRROR NT033

Displaying a classy modern design, **Arizona I mirror** has been inspired by the cyclic curvy shape of "The Wave", a sandstone rock formation located in Arizona. Combining the wooden curvy structure with the smoked mirror and metal detail, it's a classy design piece that would add value to any modern room.

#### W. 65 cm D. 6 cm H. 150 cm