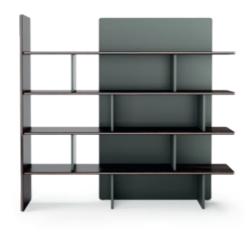

## HAVASU TV STAND

### **NT**074

The elegant silhouette and fluid lines of **Havasu tv stand** follows the aesthetic language of the paradisiac waterfall that characterizes it. Structural curvy edges combining four design doors that contrasts with metal details and a central open box, makes this classy tv stand a suitable piece to integrate in any contemporary atmosphere.

#### W. 240 cm D. 52 cm H. 45 cm

Displaying a classy modern design, **Arizona II low console** was inspired by the cyclic curvy shape of "The Wave", a rock formation located in Arizona. Combining a wooden curvy body with the structural glass shelves, it's a classy complement to have nearby the sofa that would add value to any modern room decor.