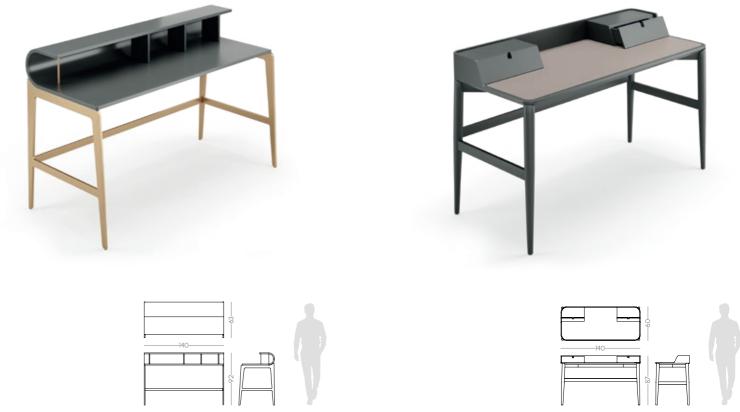

# BAMBOO II

BEDSIDE TABLE

**NT**006

Displaying a classy modern design, **Arizona desk** has been inspired by the cyclic curvy shape of "The Wave", a rock formation located in Arizona. Combining a lacquered curvy body, composed by three open divisions, with an elegant metal feet that outlines it, it's a classy design piece that would add value to any modern interior design decoration.

### W. 140 cm D. 63 cm H. 92 cm

ARIZONA

DESK NTO15

Considered one of the wonders of the world, the stunning Naica cave and its crystal connections inspired us creating this stunning armchair. Meshing an imposing upholstered body, laid in a solid wood feet, connected by a metal structure, makes **Naica armchair** a comfortable solution to any contemporary interior design decor.

## BONSAI DESK NTO16

The Bonsai tree is known to be one of the most elegant and exquisite species in the natural world. The imposing solid wood legs of **Bonsai desk**, due to their consistency and design, embrace the remaining wooden structure, composed by two drawers and leather top giving support, elegance and detail, needed to complete any contemporary living space.

#### W.140 cm D. 60 cm H. 87 cm

Bamboo is known to be one of the most strong and elegant trees in nature. Therefore, combining a metalic tubular base that embraces a curvy structure, composed by three drawers and metalic handles, inspired us to create Bamboo chest of drawers giving to any bedroom division a classy touch and character.