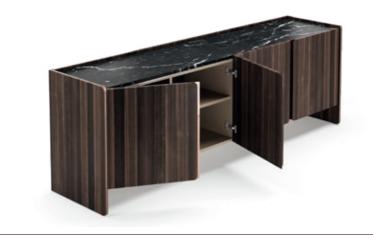

W. 47 cm D. 47 cm H. 97 cm

NT061

85

The elegant shape and fluid lines of **Havasu sideboard** follows the aesthetic language of the paradisiac waterfall that characterizes it. Structural curvy edges combining four doors (2 drawers inside) that contrasts with inlaid metal details and a marble top, makes this classy sideboard a suitable piece to integrate in any modern space.

 $W.\,220\;cm\ \ D.\,52\;cm\ \ H.\,75\;cm$ 

# HAVASU

SIDEBOARD N

**NT**039