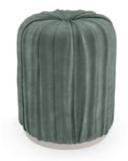

DIAM. 100 cm H. 29 cm

The softness movement of the earth's largest desert now gives name to this timeless design piece. The irregular fabric pleats rising gradually from the center laid in a lacquered circular structure makes Sahara pouf a comfortable solution to any contemporary interior.

#### DIAM. 40 cm H. 48 cm

## SAHARA POUF

Bamboo is known to be one of the most strong and imposing trees in nature. Therefore, metal tubular feet profiles, connected by metal details that holds a circular marble top, was our main inspiration to create Bamboo I side table, giving to any contemporary room division a classy touch and unique character.