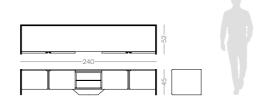

## HAVASU TV STAND

### **NT**074

The elegant silhouette and fluid lines of **Havasu tv stand** follows the aesthetic language of the paradisiac waterfall that characterizes it. Structural curvy edges combining four design doors that contrasts with metal details and a central open box, makes this classy tv stand a suitable piece to integrate in any contemporary atmosphere.

#### W. 240 cm D. 52 cm H. 45 cm

Displaying a classy modern design, **Arizona II low console** was inspired by the cyclic curvy shape of "The Wave", a rock formation located in Arizona. Combining a wooden curvy body with the structural glass shelves, it's a classy complement to have nearby the sofa that would add value to any modern room decor.