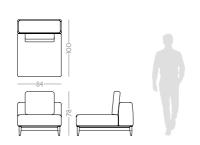

## MEDUSA ARMCHAIR

### **NT**057

The fascinating and immortal ocean drifters knowned as Medusas inspired us to create this timeless design armchair. Combining an imposing upholstered structure with metal frame detail, umbrellashaped cushions and elegant metal thin feet, **Medusa armchair** will be the perfect addition to any contemporary living room.

#### W.90 cm D.90 cm H.70 cm