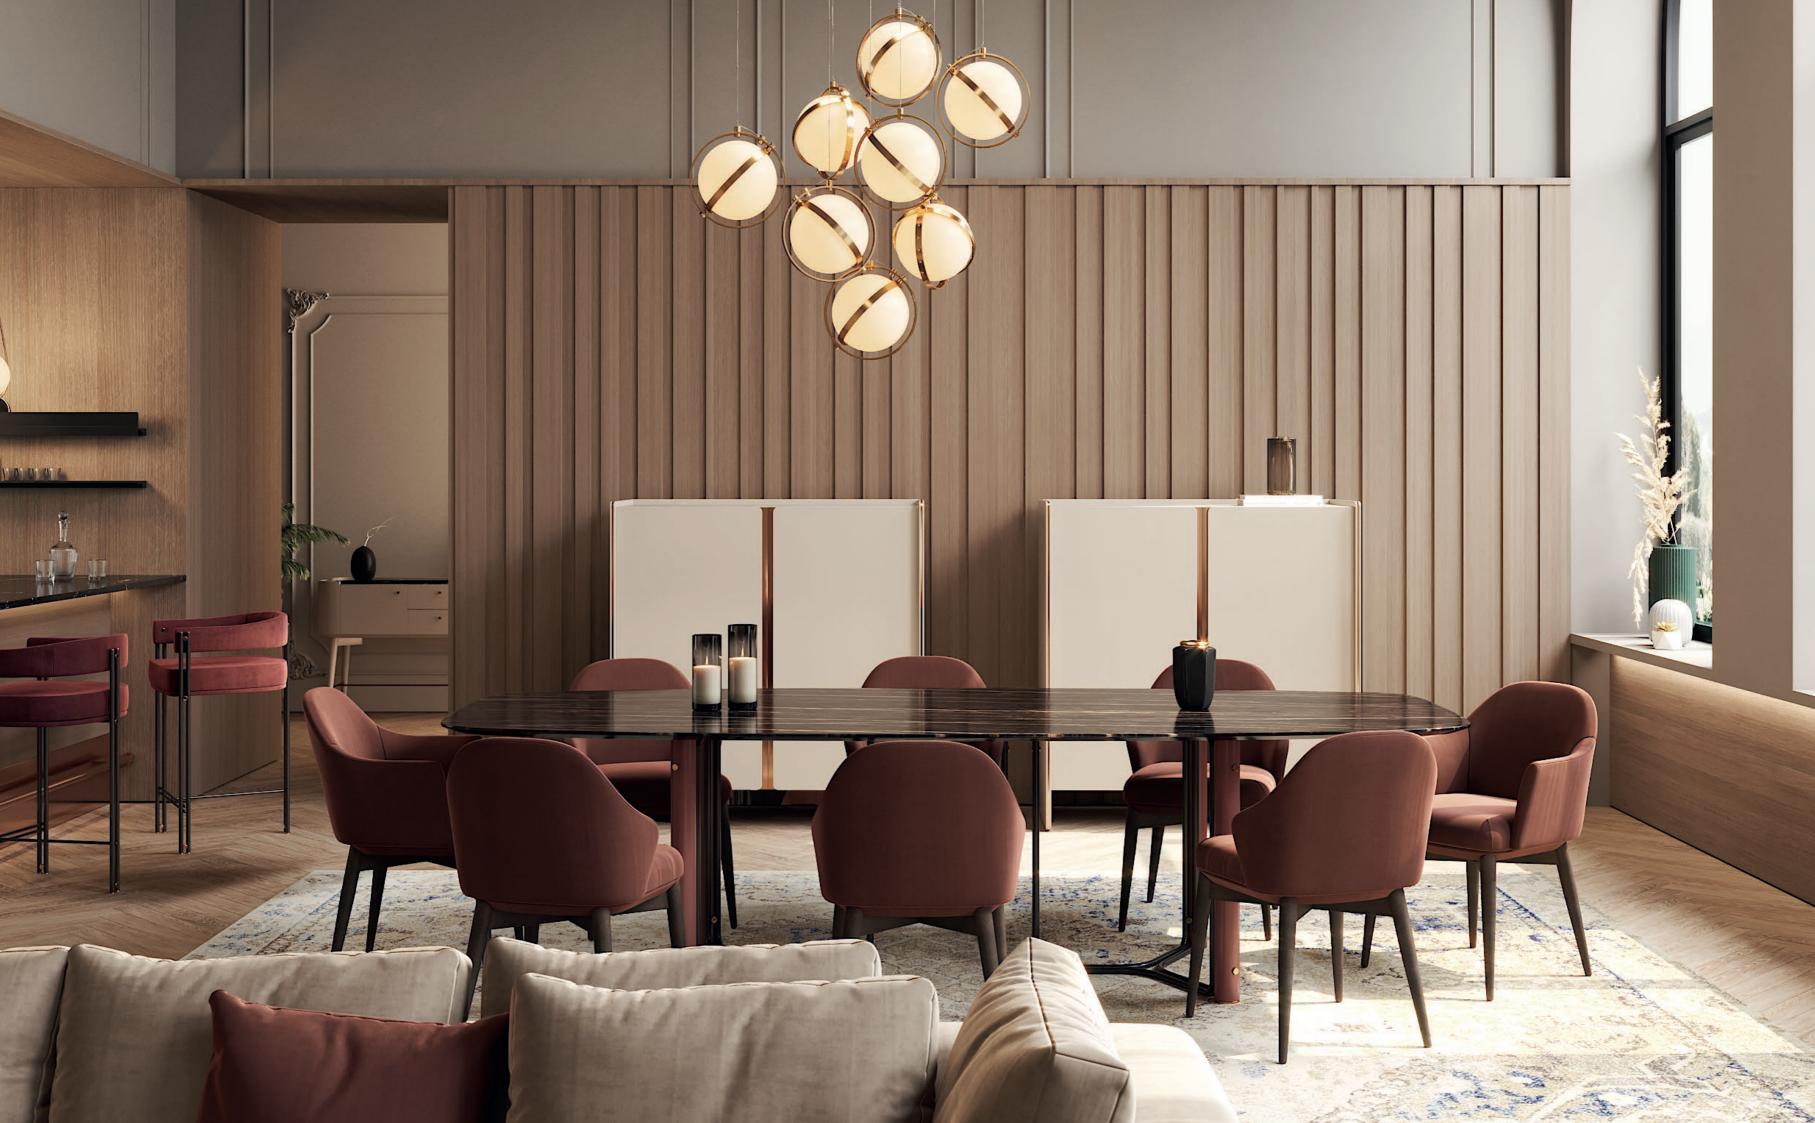

# DINING ROOM

Distinguish by unique curvy neck, elegant long legs and glamorous reddish feathers, **Flamingo dining table** personifies all this exotic elements into an exclusive design piece. Meshing together the curvy table top over a stylish metal structure, this dining table convey a delicate character to any contemporary dining room.

#### W. 240 cm D. 110 cm H. 75 cm

FLAMINGO DINING TABLE