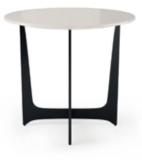

#### $W\!.\,120\;cm\;\;D\!.\,60\;cm\;\;H\!.\,34\;cm$

Displaying a classy modern design, **Arizona side table** has been inspired by the cyclic curvy shape of "The Wave", a rock formation located in Arizona. Combining a lacquered curvy body with an elegant metal detail, it's a classy design piece that would add value to the center of any contemporary living room.

W. 30 cm D. 40 cm H. 45 cm

ARIZONA SIDE TABLE