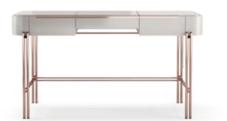

# BAMBOO II

BEDSIDE TABLE

**NT**006

Displaying a classy modern design, **Arizona desk** has been inspired by the cyclic curvy shape of "The Wave", a rock formation located in Arizona. Combining a lacquered curvy body, composed by three open divisions, with an elegant metal feet that outlines it, it's a classy design piece that would add value to any modern interior design decoration.

### W. 140 cm D. 63 cm H. 92 cm

ARIZONA

DESK NTO15

Considered one of the wonders of the world, the stunning Naica cave and its crystal connections inspired us creating this stunning armchair. Meshing an imposing upholstered body, laid in a solid wood feet, connected by a metal structure, makes **Naica armchair** a comfortable solution to any contemporary interior design decor.