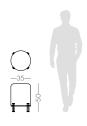

# BAMBOO POUF

### NT066

Bamboo is known to be one of the most strong and elegant trees in nature Therefore, pairs of metalic tubular feet, connected by metal details that holds the circular upholstered structure, inspired us to create **Bamboo pouf**, a comfortable solution to any contemporary interior space.

#### **DIAM.** 35 cm **H.** 50 cm