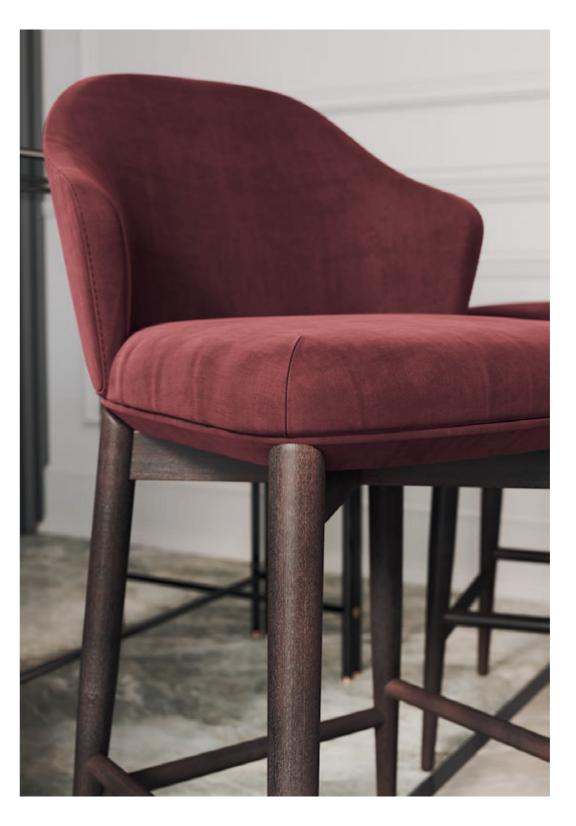

## BAMBOO BAR CHAIR

### **NT**060

Bamboo is known to be one of the most strong and elegant trees in nature. Therefore, pairs of metalic tubular feet, connected by metal details, that holds the upholstery structure, inspired us to create Bamboo bar chair giving to any room division a classy touch and character.

#### W. 58 cm D. 47 cm H. 90 cm