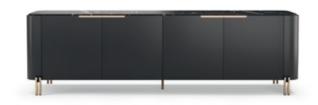

# HAVASU

SIDEBOARD N

**NT**039

W. 47 cm D. 47 cm H. 97 cm

NT061

85

The elegant shape and fluid lines of **Havasu sideboard** follows the aesthetic language of the paradisiac waterfall that characterizes it. Structural curvy edges combining four doors (2 drawers inside) that contrasts with inlaid metal details and a marble top, makes this classy sideboard a suitable piece to integrate in any modern space.

 $W.\,220\;cm\ \ D.\,52\;cm\ \ H.\,75\;cm$ 