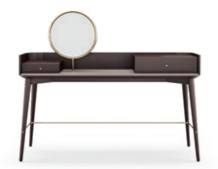

## NAICA DRESSING TABLE

### **NT**014

Considered one of the wonders of the world, the stunning Naica cave and its crystal connections inspired us creating this stunning design piece. Combining a curvy wooden structure, composed by two drawers and a circular mirror, with a solid wood feet connected by a metal structure, makes Naica dressing table the perfect solution to any contemporary interior that deserves identity.

#### W. 140 cm D. 50 cm H. 82/117 cm

The Bonsai tree is known to be one of the most elegant and exquisite species in the natural world. The imposing solid wood legs of Bonsai Il armchair, due to their consistency and design, embrace an upholstered structure giving elegance and detail needed to complete any contemporary interior space.