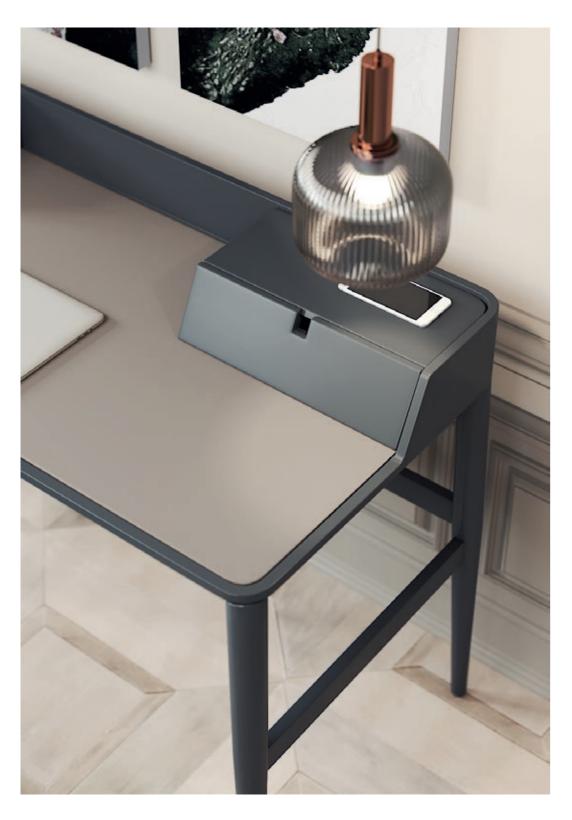

# BAMBOO II

BEDSIDE TABLE

**NT**006

Displaying a classy modern design, **Arizona desk** has been inspired by the cyclic curvy shape of "The Wave", a rock formation located in Arizona. Combining a lacquered curvy body, composed by three open divisions, with an elegant metal feet that outlines it, it's a classy design piece that would add value to any modern interior design decoration.

### W. 140 cm D. 63 cm H. 92 cm

ARIZONA

DESK NTO15

Considered one of the wonders of the world, the stunning Naica cave and its crystal connections inspired us creating this stunning armchair. Meshing an imposing upholstered body, laid in a solid wood feet, connected by a metal structure, makes **Naica armchair** a comfortable solution to any contemporary interior design decor.