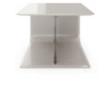

# BAMBOO II CENTER TABLE

#### **NT**030

Bamboo is known to be one of the most strong and imposing trees in nature. Therefore, metalic tubular feet profiles, connected by metal details, that holds an unique circular marble top inspired us to create Bamboo II center table giving to any room division a classy touch and character.

DIAM. 100 cm H. 29 cm

The softness movement of the earth's largest desert now gives name to this timeless design piece. The irregular fabric pleats rising gradually from the center laid in a lacquered circular structure makes Sahara pouf a comfortable solution to any contemporary interior.