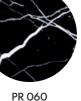

#### W. 260 cm D. 55 cm H. 90 cm

**PR 060** NERO MARQUINA

PR 052 SMOKED EUCALYPTUS

PR 056 COPPER S. STEEL

BONSAI BAR CHAIR The Bonsai tree is known to be one of the most elegant and exquisite species in the natural world. The imposing solid wood legs of **Bonsai bar chair**, due to their consistency and design, embrace an upholstered structure giving elegance and detail needed to complete any contemporary room environment.

### **METALS •** STAINLESS STEEL

NERO MARQUINA

PR 061 DARK EMPERADOR

PR 062 PORT LAURENT

PR 063 PIETRA GREY

PLAIN FABRICS

The displayed colors comply with our standards with the best possible precision. However, small variations are unavoidable · Some colors in this catalog are metameric, that is, they vary with the light source under which they are observed • Finishes present in furniture pieces that are not in the sample catalog should be considered as possible customization options