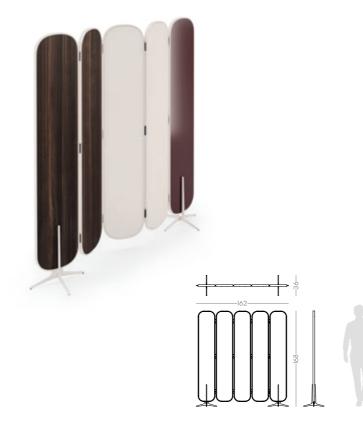

# FLAMINGO

### FOLDING SCREEN NTO81

Distinguish by unique curvy neck, elegant long legs and glamorous reddish feathers, **Flamingo folding screen** personifies all this exotic elements into an exclusive design piece. Meshing together the rounded wooden structure composed by different materials supported by a stylish metal feet, this timeless desing piece convey a delicate character to any

### W.162 cm D.36 cm H.168 cm

contemporary space.