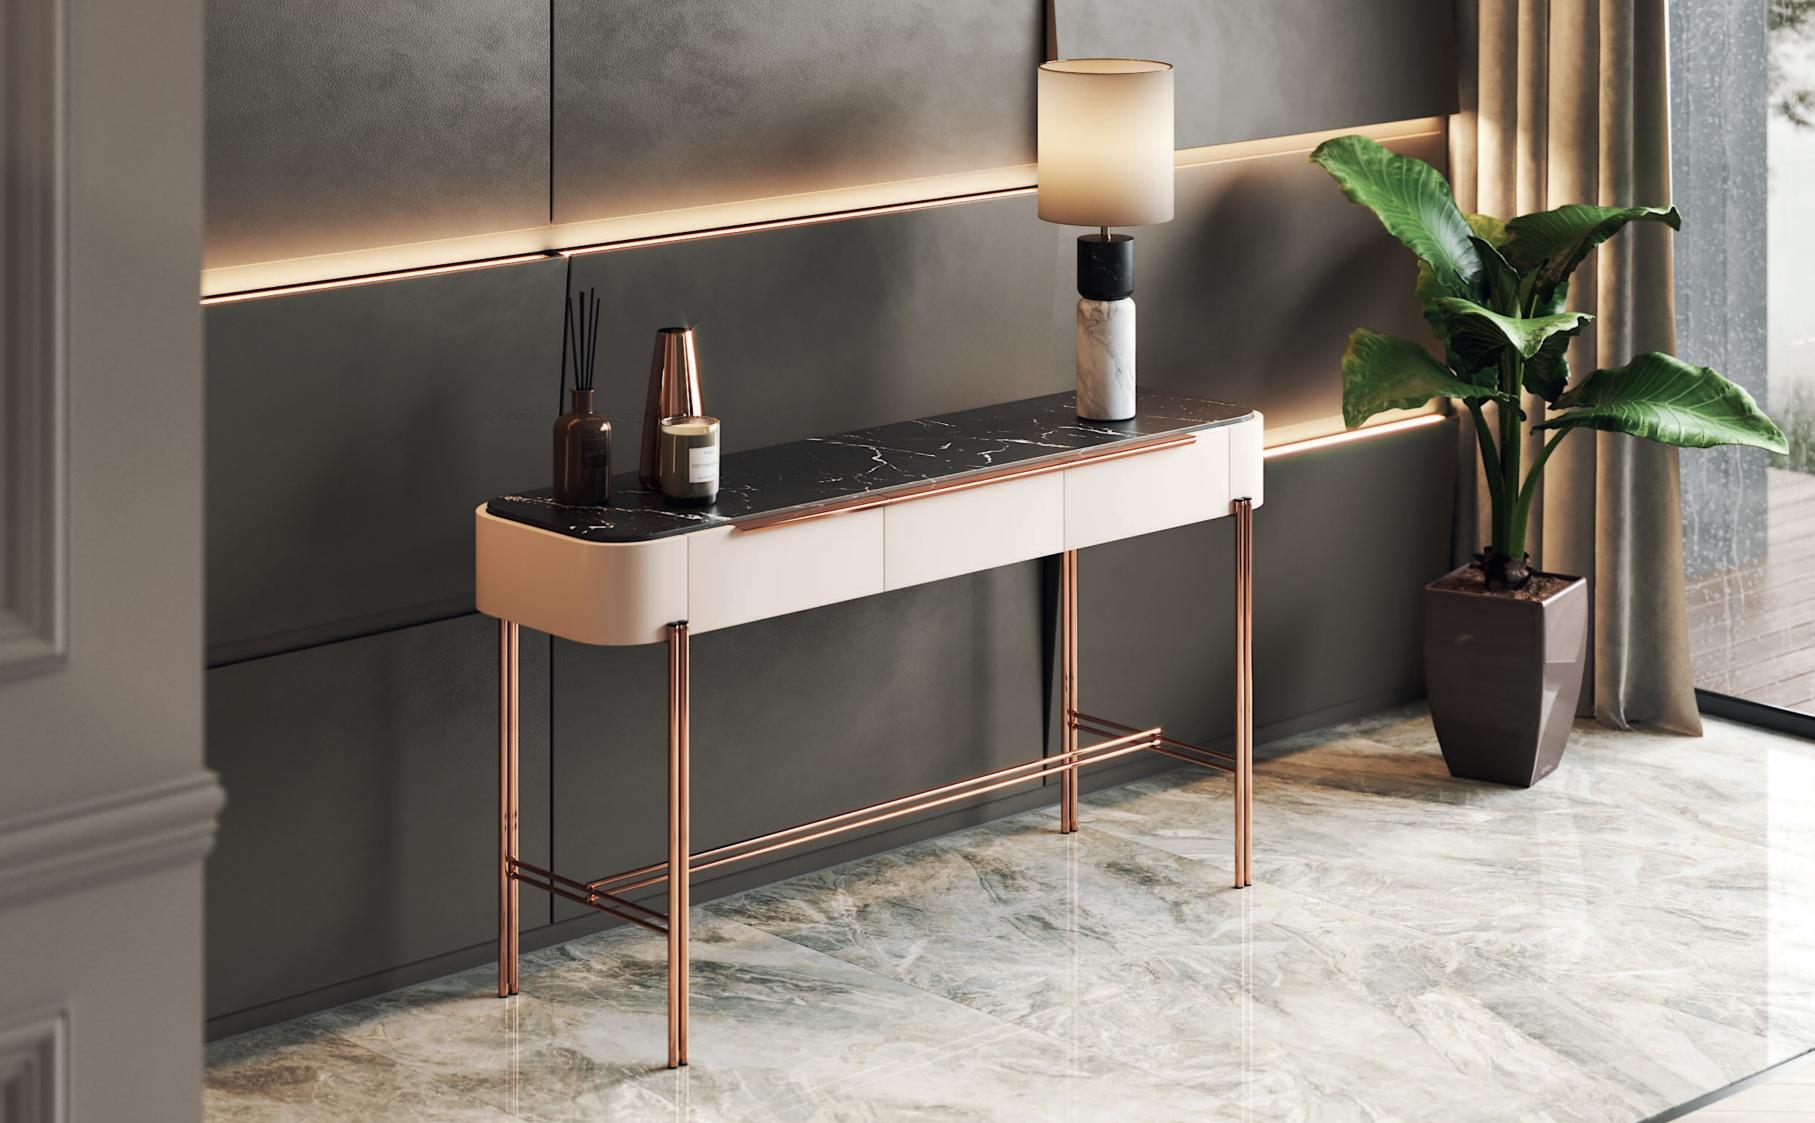

# ENTRY HALL

Bamboo is known to be one of the most strong and elegant trees in nature. Therefore, pairs of metalic tubular feet, connected by metal profiles that holds a curvy wooden structure, composed by three drawers and metalic handles, inspired us to create **Bamboo console** giving to any contemporary room division a classy touch and character.

### W.150 cm D.44 cm H.80 cm

BAMBOO CONSOLE