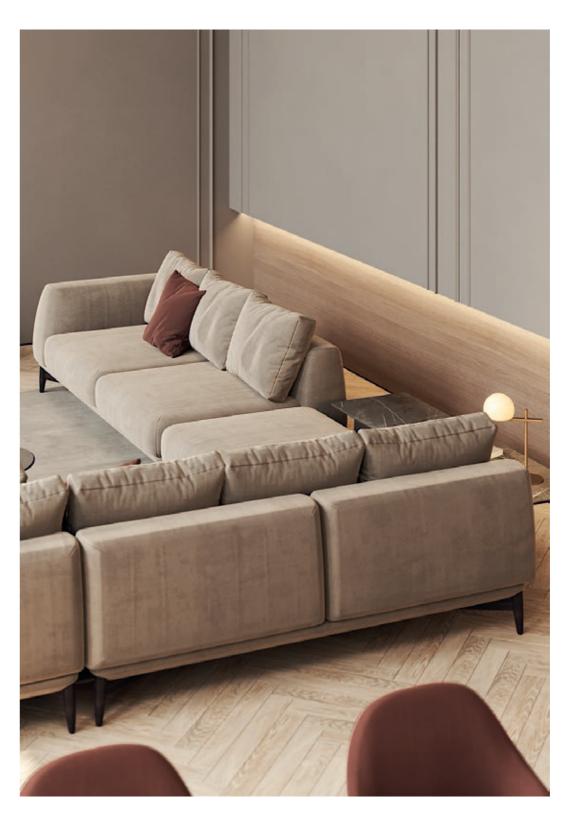

### MEDUSA SOFA

### **NT**063

The fascinating and immortal ocean drifters knowned as Medusas inspired us to create this timeless design sofa. Combining an imposing upholstered structure with metal frame detail, umbrellashaped cushions and elegant metal thin feet, **Medusa sofa** will be the perfect addition to any contemporary living room.