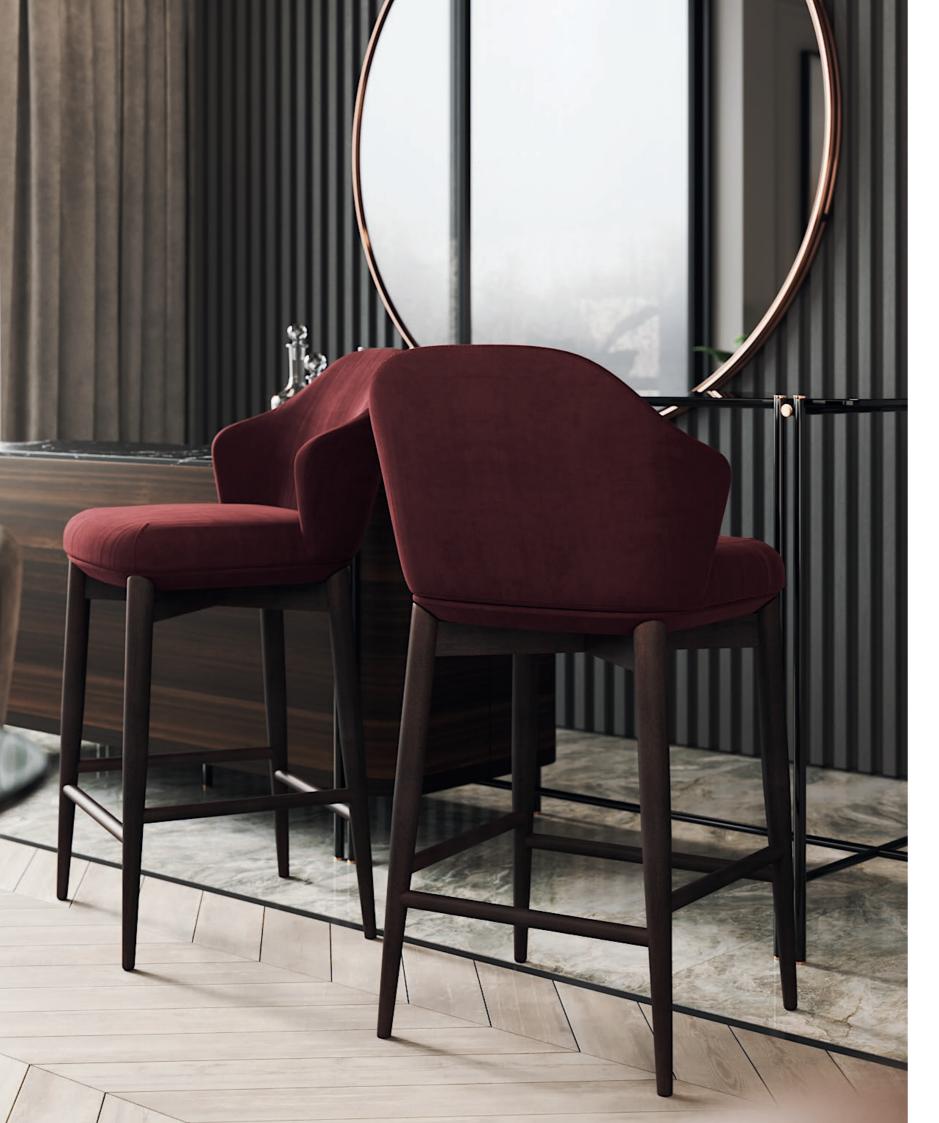

## BAMBOO BAR CHAIR

### **NT**060

Bamboo is known to be one of the most strong and elegant trees in nature. Therefore, pairs of metalic tubular feet, connected by metal details, that holds the upholstery structure, inspired us to create Bamboo bar chair giving to any room division a classy touch and character.

#### W. 58 cm D. 47 cm H. 90 cm

## BAMBOO BAR

### **NT**042

Inspired in the most strong and imposing trees in nature, Bamboo bar features pairs of metal tubular feet, connected by metal details, that holds a table top and a curvy wooden structure. Inside the bar you can find a two wine racks and metal cup holders making this piece the perfect solution for any interior space that desires identity and exclusivity.

#### W. 260 cm D. 55 cm H. 90 cm

**PR 060** NERO MARQUINA

PR 052 SMOKED EUCALYPTUS

PR 056 COPPER S. STEEL

BONSAI BAR CHAIR The Bonsai tree is known to be one of the most elegant and exquisite species in the natural world. The imposing solid wood legs of **Bonsai bar chair**, due to their consistency and design, embrace an upholstered structure giving elegance and detail needed to complete any contemporary room environment.