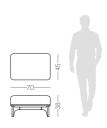

## SAHARA BENCH

### **NT**070

The softness movement of the earth's largest desert now gives name to this timeless design piece. Meshing the smooth fabric with the curvy wooden feet that smoothly extend all the design shape, makes Sahara bench a comfortable solution to any contemporary interior decor.

#### W.70 cm D.45 cm H.38 cm

PR 024CH BURNT OAK