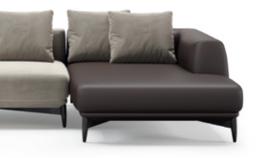

### MEDUSA SOFA

### **NT**063

The fascinating and immortal ocean drifters knowned as Medusas inspired us to create this timeless design sofa. Combining an imposing upholstered structure with metal frame detail, umbrellashaped cushions and elegant metal thin feet, **Medusa sofa** will be the perfect addition to any contemporary living room.