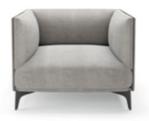

### MEDUSA SOFA

### **NT**063

The fascinating and immortal ocean drifters knowned as Medusas inspired us to create this timeless design sofa. Combining an imposing upholstered structure with metal frame detail, umbrellashaped cushions and elegant metal thin feet, **Medusa sofa** will be the perfect addition to any contemporary living room.