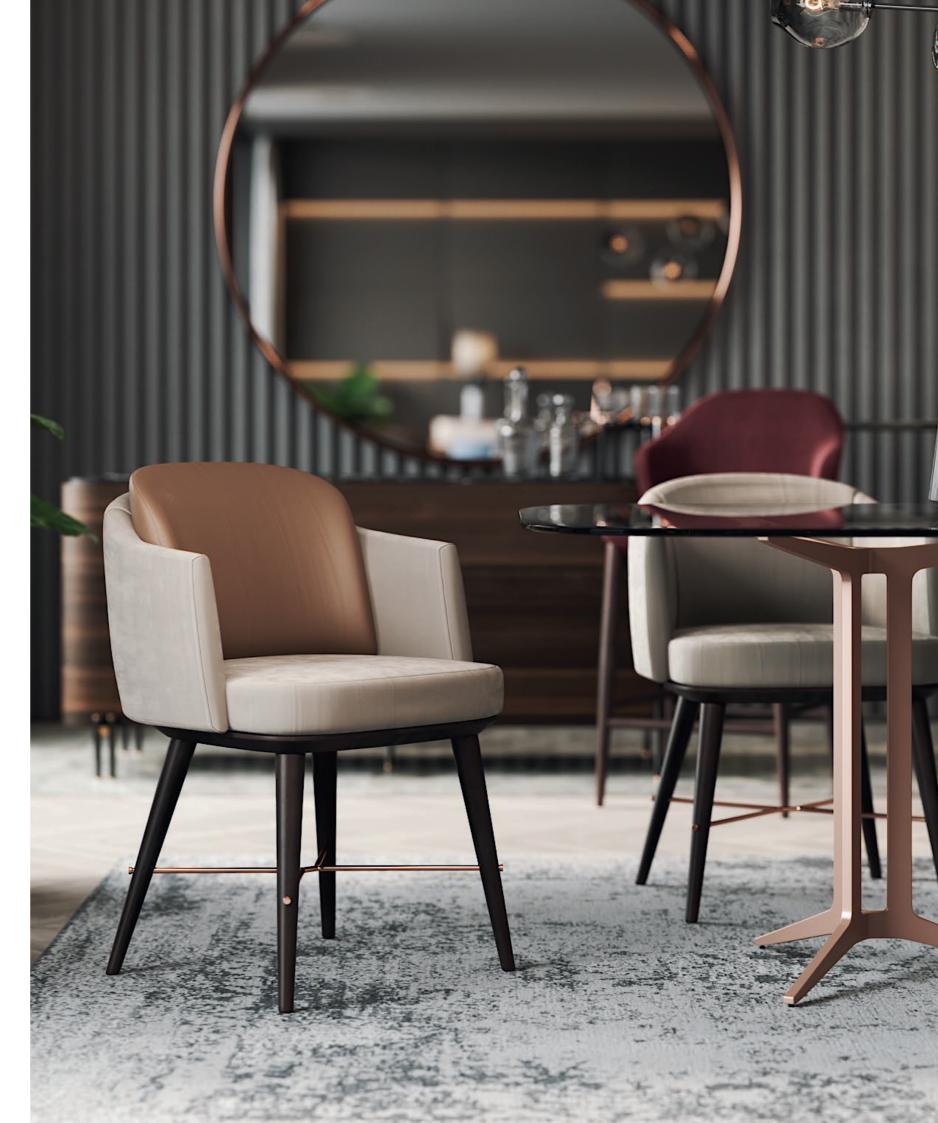

# DINING ROOM

Distinguish by unique curvy neck, elegant long legs and glamorous reddish feathers, **Flamingo dining table** personifies all this exotic elements into an exclusive design piece. Meshing together the curvy table top over a stylish metal structure, this dining table convey a delicate character to any contemporary dining room.

#### W. 240 cm D. 110 cm H. 75 cm

FLAMINGO DINING TABLE