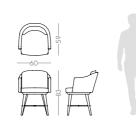

OO III SIDE TABLE NTO20







BAMBOO IV SIDE TABLE NTO21







BONSAI SIDE TABLE NTO22





FLAMINGO I SIDE TABLE NTO23





FLAMINGO II SIDE TABLE NTO24







MEDUSA I SIDE TABLE NTO25

MEDUSA II SIDE TABLE NTO26





BAMBOO I/II SIDE TABLES NTO18/019

BAMBOO III/IV SIDE TABLES NTO20/021



FLAMINGO I/II SIDE TABLES NT023/024



MEDUSA I/II SIDE TABLES NT025/026





BAMBOO FOLDING SCREEN NT080







FLAMINGO FOLDING SCREEN NTO81



BAMBOO BOOKCASE NT082







BAMBOO I DINING TABLE NTO43







BAMBOO II DINING TABLE NTO44



FLAMINGO DINING TABLE NT045







DINING ROOM

BEDROOM





HAVASU I DINING TABLE NTO46

HAVASU II DINING TABLE NTO47

LIVING ROOM

DINING ROOM

BEDROOM ENTRY HALL





ARIZONA DINING CHAIR NTO48





BONSALL DINING CHAIR NT049



NAICA I DINING CHAIR NT051





NAICA II DINING CHAIR NT052















| C |   |
|---|---|
| - |   |
| Π | _ |
|   |   |
|   | - |
|   | _ |
|   |   |



BAMBOO SIDEBOARD NT038



HAVASU SIDEBOARD NT039







BONSAI BED NTOOI











MEDUSA I BED NTOO2











MEDUSA II BED NTOO3









BAMBOO I BEDSIDE TABLE NTOO5





BAMBOO II BEDSIDE TABLE NTOO6





HAVASU I BEDSIDE TABLE NTOO7



HAVASU II BEDSIDE TABLE NTOO8











| -140 |
|------|
|      |
|      |
|      |
|      |
|      |



NAICA DRESSING TABLE NTO14

LIVING ROOM









ARIZONA FLOOR MIRROR NT032





ARIZONA I MIRROR NT033







ARIZONA II MIRROR NT034



BAMBOOI MIRROR NT035





# MATERIALS

### **STANDARD LACQUERS •** MATTE / GLOSS







BIANCO CARRARA

The displayed colors comply with our standards with the best possible precision