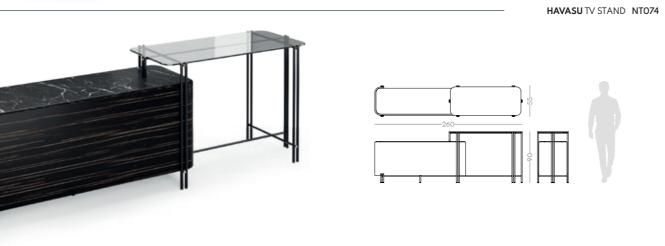

## HAVASU TV STAND

### **NT**074

The elegant silhouette and fluid lines of **Havasu tv stand** follows the aesthetic language of the paradisiac waterfall that characterizes it. Structural curvy edges combining four design doors that contrasts with metal details and a central open box, makes this classy tv stand a suitable piece to integrate in any contemporary atmosphere.

#### W. 240 cm D. 52 cm H. 45 cm

Displaying a classy modern design, **Arizona II low console** was inspired by the cyclic curvy shape of "The Wave", a rock formation located in Arizona. Combining a wooden curvy body with the structural glass shelves, it's a classy complement to have nearby the sofa that would add value to any modern room decor.