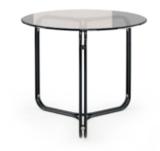

# ARIZONA I/II CENTER TABLES

### NT027/028

Displaying a classy modern design, **Arizona center tables** were inspired by the cyclic curvy shape of "The Wave", a rock formation located in Arizona. Combining a wooden curvy body, composed by two sets of drawers each, with different table top heights and materials, it's a classy design piece that would add value to the center of any contemporary living room.

ARIZONA I NTO27 W. 120 cm D. 64 cm H. 28 cm

PR 059 BIANCO CARRARA

PR 052 SMOKED EUCALYPTUS

ARIZONA II NTO28 W. 100 cm D. 100 cm H. 34 cm

PR 065 COBALT BLUE

PR 052 Smoked Eucalyptus