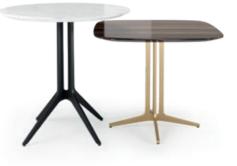

# ARIZONA I/II CENTER TABLES

### NT027/028

Displaying a classy modern design, **Arizona center tables** were inspired by the cyclic curvy shape of "The Wave", a rock formation located in Arizona. Combining a wooden curvy body, composed by two sets of drawers each, with different table top heights and materials, it's a classy design piece that would add value to the center of any contemporary living room.

ARIZONA I NTO27 W. 120 cm D. 64 cm H. 28 cm

PR 059 BIANCO CARRARA

PR 052 SMOKED EUCALYPTUS

ARIZONA II NTO28 W. 100 cm D. 100 cm H. 34 cm

PR 065 COBALT BLUE

PR 052 Smoked Eucalyptus