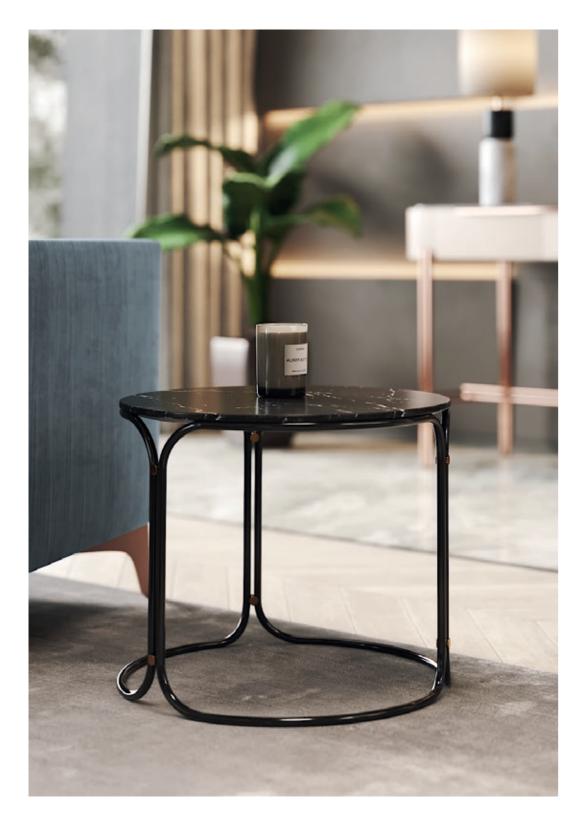

# ARIZONA I/II CENTER TABLES

### NT027/028

Displaying a classy modern design, **Arizona center tables** were inspired by the cyclic curvy shape of "The Wave", a rock formation located in Arizona. Combining a wooden curvy body, composed by two sets of drawers each, with different table top heights and materials, it's a classy design piece that would add value to the center of any contemporary living room.

ARIZONA I NTO27 W. 120 cm D. 64 cm H. 28 cm

PR 059 BIANCO CARRARA

PR 052 SMOKED EUCALYPTUS

ARIZONA II NTO28 W. 100 cm D. 100 cm H. 34 cm

PR 065 COBALT BLUE

PR 052 Smoked Eucalyptus