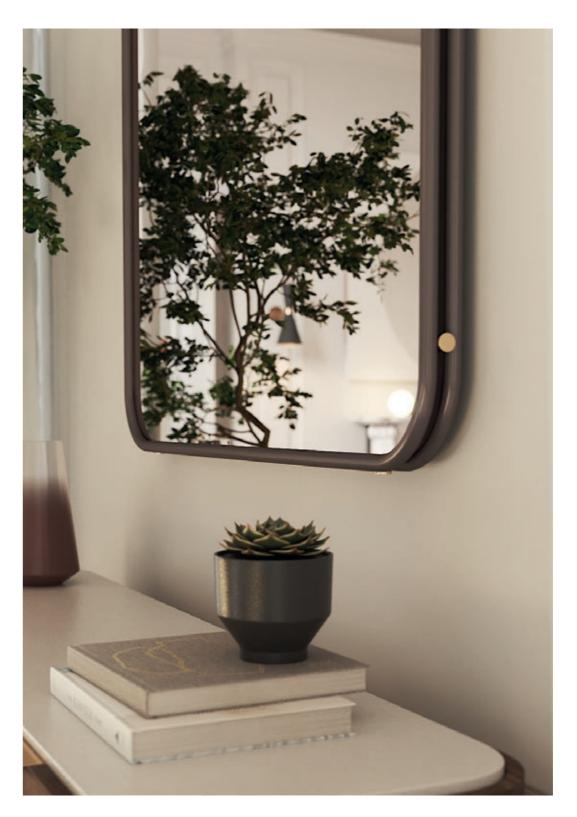

# ARIZONAI

### MIRROR NT033

Displaying a classy modern design, **Arizona I mirror** has been inspired by the cyclic curvy shape of "The Wave", a sandstone rock formation located in Arizona. Combining the wooden curvy structure with the smoked mirror and metal detail, it's a classy design piece that would add value to any modern room.

#### W. 65 cm D. 6 cm H. 150 cm