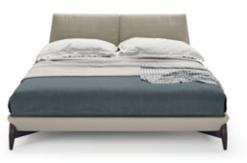

# BEDROOM

The softness movement of the earth's largest desert now gives name to this timeless design piece. The irregular fabric pleats of the backrest, contrasting with smooth fabric of the remaining bed, laid on the curvy wooden feet that smoothly extend all the design shape, makes **Sahara bed** a comfortable solution to any contemporary interior.

W.190 cm D. 220 cm H. 93 cm

# SAHARA

BED NTOO4