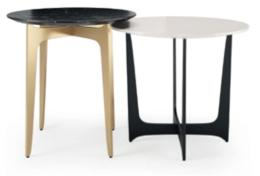

### HAVASU CENTER TABLE

#### **NT**O31

The elegant shape and fluid lines of **Havasu center table** follows the design language, characteristic of this paradisiac waterfall. Combining the perfect balance between the elegant wooden base, outlined in metal, with the rectangular wooden top, makes this classy center table a suitable piece to integrate in any modern or contemporary atmosphere.

#### $W\!.\,120\;cm\;\;D\!.\,60\;cm\;\;H\!.\,34\;cm$

Displaying a classy modern design, **Arizona side table** has been inspired by the cyclic curvy shape of "The Wave", a rock formation located in Arizona. Combining a lacquered curvy body with an elegant metal detail, it's a classy design piece that would add value to the center of any contemporary living room.