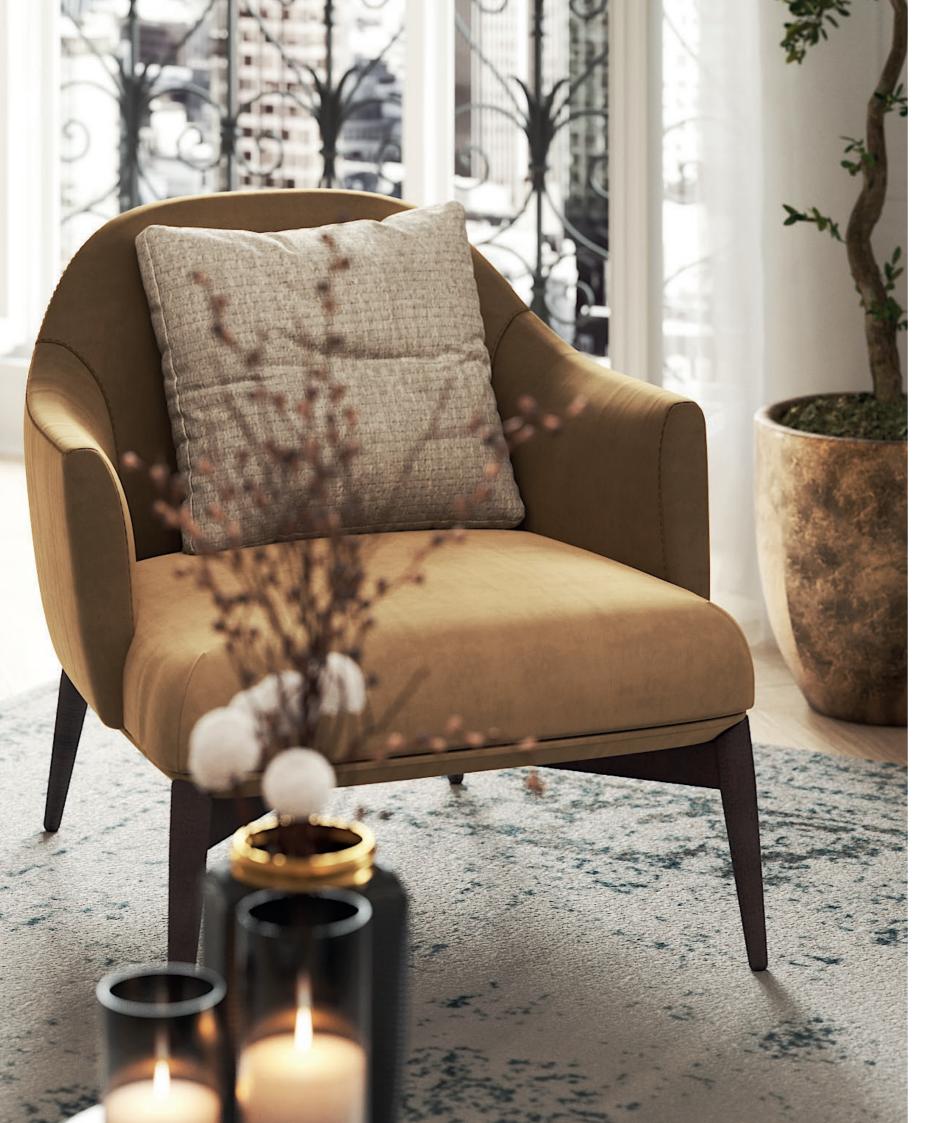

## MEDUSA ARMCHAIR

### **NT**057

The fascinating and immortal ocean drifters knowned as Medusas inspired us to create this timeless design armchair. Combining an imposing upholstered structure with metal frame detail, umbrellashaped cushions and elegant metal thin feet, **Medusa armchair** will be the perfect addition to any contemporary living room.

#### W.90 cm D.90 cm H.70 cm