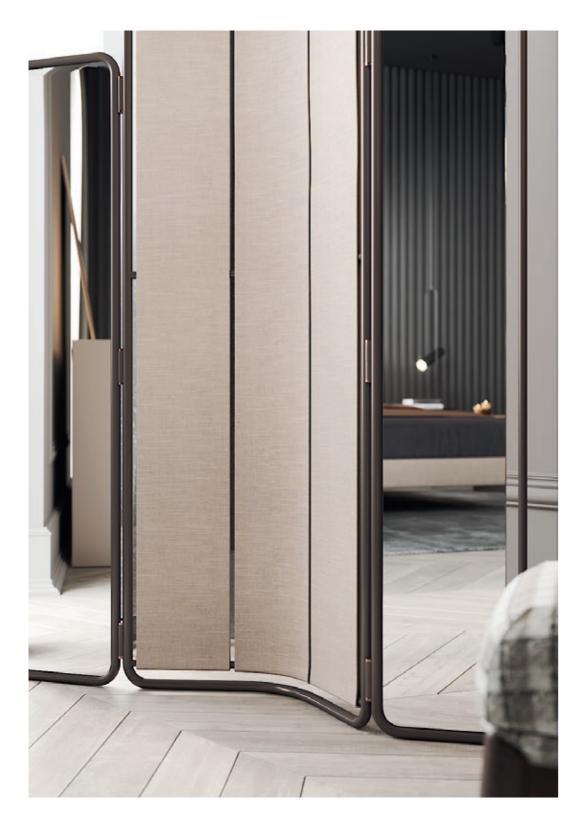

# FLAMINGO

### FOLDING SCREEN NTO81

Distinguish by unique curvy neck, elegant long legs and glamorous reddish feathers, **Flamingo folding screen** personifies all this exotic elements into an exclusive design piece. Meshing together the rounded wooden structure composed by different materials supported by a stylish metal feet, this timeless desing piece convey a delicate character to any

### W.162 cm D.36 cm H.168 cm

contemporary space.