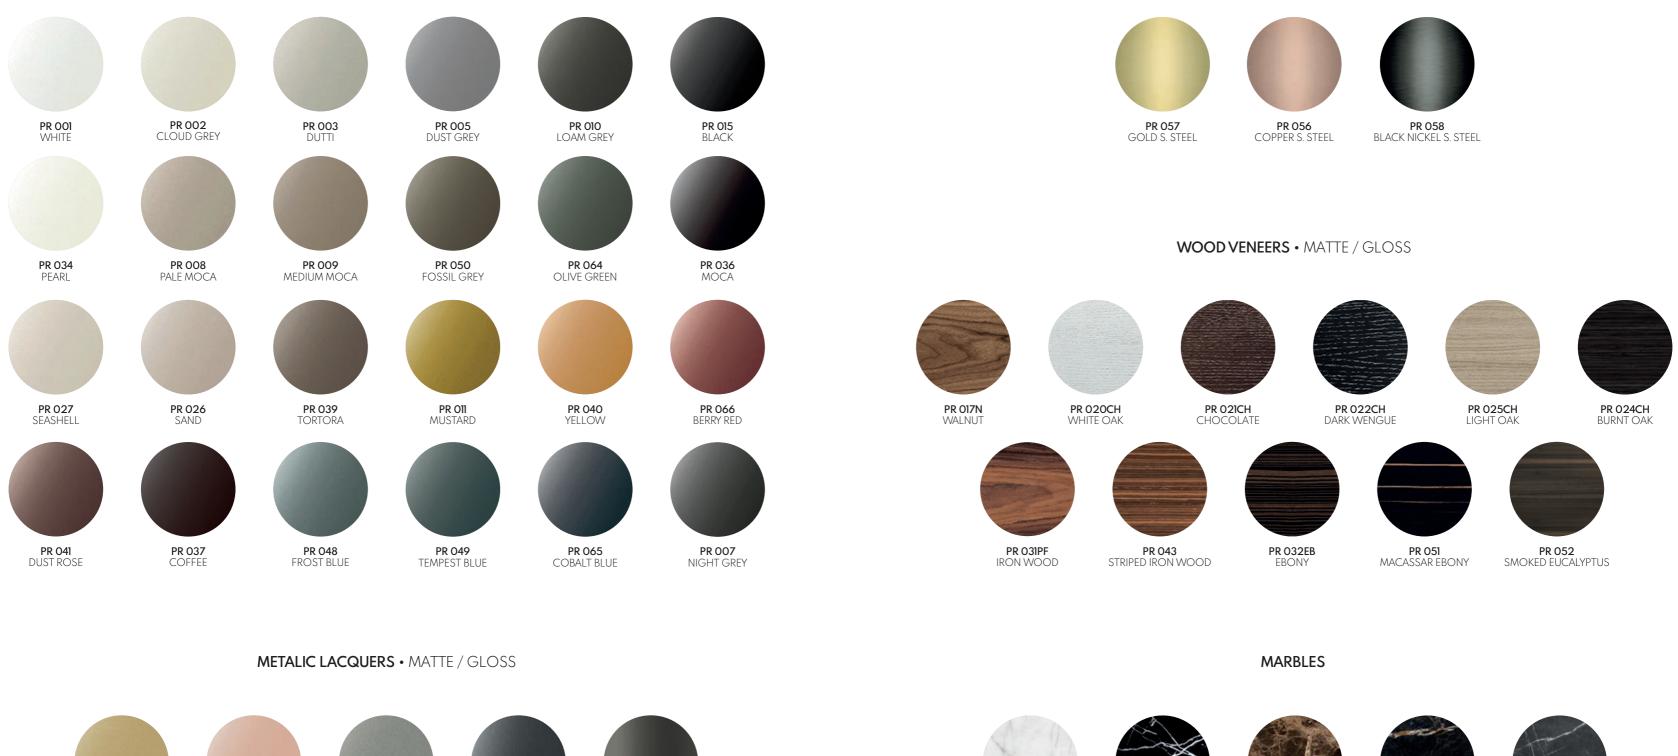

### **STANDARD LACQUERS •** MATTE / GLOSS

BIANCO CARRARA

The displayed colors comply with our standards with the best possible precision. However, small variations are unavoidable · Some colors in this catalog are metameric, that is, they vary with the light source under which they are observed • Finishes present in furniture pieces that are not in the sample catalog should be considered as possible customization options

### **METALS •** STAINLESS STEEL

NERO MARQUINA

PR 061 DARK EMPERADOR

PR 062 PORT LAURENT

PR 063 PIETRA GREY

PLAIN FABRICS

The displayed colors comply with our standards with the best possible precision. However, small variations are unavoidable · Some colors in this catalog are metameric, that is, they vary with the light source under which they are observed • Finishes present in furniture pieces that are not in the sample catalog should be considered as possible customization options