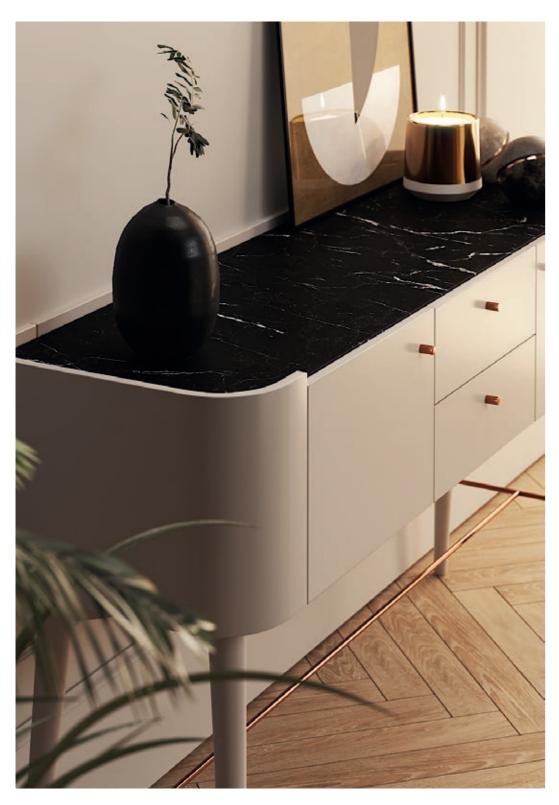

# BAMBOO

SIDEBOARD NT038

Inspired in the most strong and imposing trees in nature, **Bamboo cabinet** features pairs of metalic tubular feet, connected by metal details, that holds a curvy wooden structure composed by two doors, two drawers and metal handles, make this piece the perfect solution for any interior space that desires character.

#### W.120 cm D. 55 cm H.130 cm

PR 015 Black

# BAMBOO

CABINET NTO40