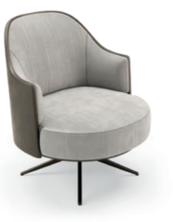

### W. 140 cm D. 63 cm H. 92 cm

ARIZONA

DESK NTO15

Considered one of the wonders of the world, the stunning Naica cave and its crystal connections inspired us creating this stunning armchair. Meshing an imposing upholstered body, laid in a solid wood feet, connected by a metal structure, makes **Naica armchair** a comfortable solution to any contemporary interior design decor.