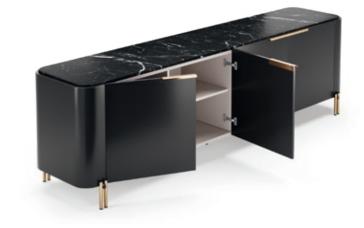

## HAVASU TV STAND

### **NT**074

The elegant silhouette and fluid lines of **Havasu tv stand** follows the aesthetic language of the paradisiac waterfall that characterizes it. Structural curvy edges combining four design doors that contrasts with metal details and a central open box, makes this classy tv stand a suitable piece to integrate in any contemporary atmosphere.

#### W. 240 cm D. 52 cm H. 45 cm

Displaying a classy modern design, **Arizona II low console** was inspired by the cyclic curvy shape of "The Wave", a rock formation located in Arizona. Combining a wooden curvy body with the structural glass shelves, it's a classy complement to have nearby the sofa that would add value to any modern room decor.