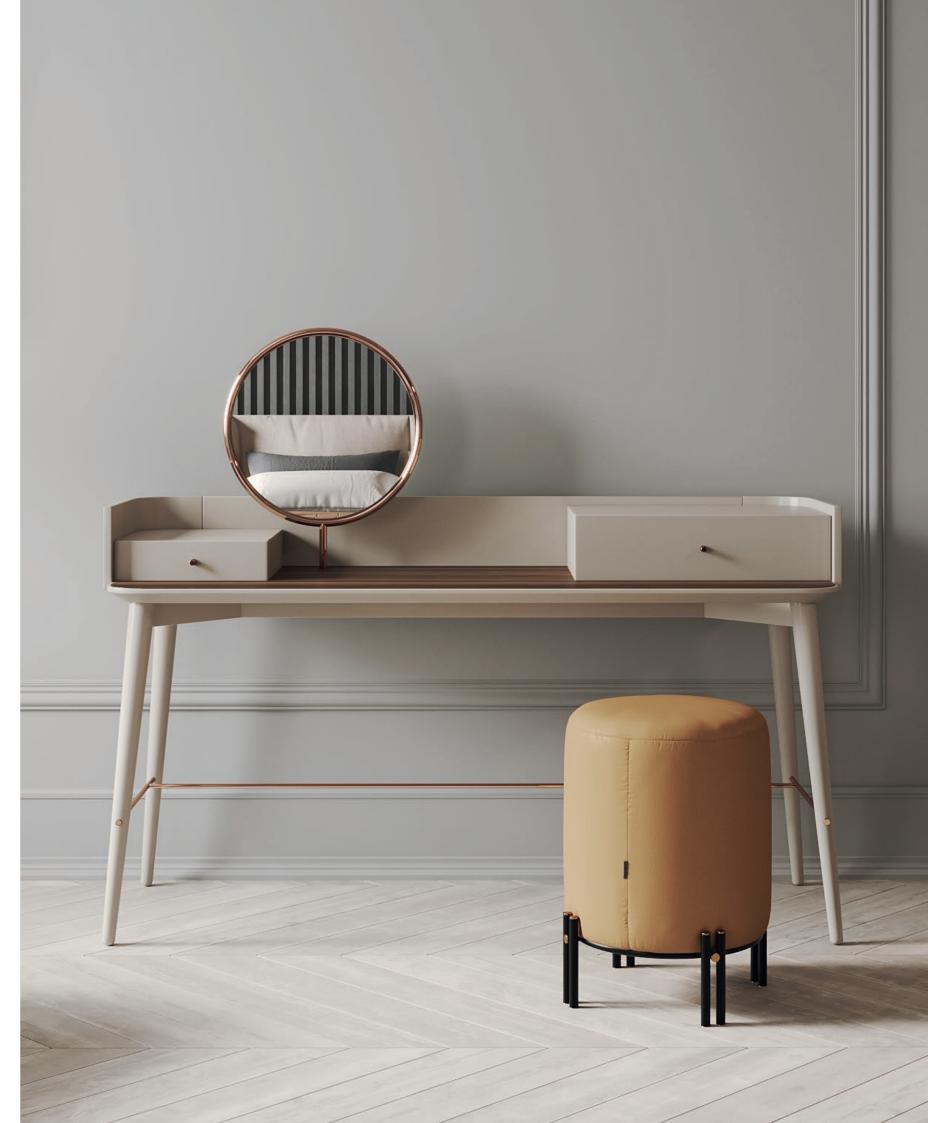

# BAMBOO

### DRESSING TABLE

### W. 150 cm D. 54 cm H. 80/129 cm

touch and character.

Bamboo is known to be one of the most strong and elegant trees in nature. Therefore, pairs of metalic tubular feet, connected by metal details, that holds a curvy wooden structure composed by two drawers, a central drop door with mirror inside and metal handles, inspired us to create **Bamboo dressing table** giving to any room division a classy

**NT**013

The softness movement of the earth's largest desert now gives name to this timeless design piece. The irregular fabric pleats in the back, contrasting with smooth fabric of the remaining chair laid on the curvy wooden feet that smoothly extend all the design shape, makes Sahara armchair a comfortable solution to any contemporary interior design decoration.