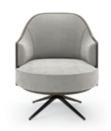

## MEDUSA ARMCHAIR

### **NT**057

The fascinating and immortal ocean drifters knowned as Medusas inspired us to create this timeless design armchair. Combining an imposing upholstered structure with metal frame detail, umbrellashaped cushions and elegant metal thin feet, **Medusa armchair** will be the perfect addition to any contemporary living room.

#### W.90 cm D.90 cm H.70 cm