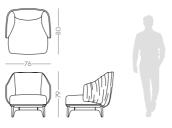

#### W. 312 cm D. 150 cm H. 70 cm

Elegant leg, comfortable voluptuous body and curved coastline are the main elements that inspired us to create **Flamingo armchair**. Meshing together two different fabric types over a stylish metal structure, this armchair convey a delicate character to any contemporary living room.

W. 70 cm D. 75 cm H. 78 cm

FLAMINGO ARMCHAIR