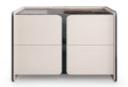

# HAVASU

SIDEBOARD N

**NT**039

W. 47 cm D. 47 cm H. 97 cm

NT061

85

The elegant shape and fluid lines of **Havasu sideboard** follows the aesthetic language of the paradisiac waterfall that characterizes it. Structural curvy edges combining four doors (2 drawers inside) that contrasts with inlaid metal details and a marble top, makes this classy sideboard a suitable piece to integrate in any modern space.

 $W.\,220\;cm\ \ D.\,52\;cm\ \ H.\,75\;cm$ 