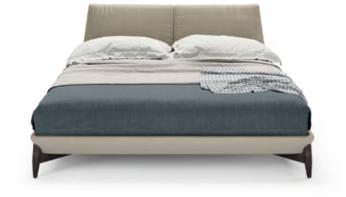

ABLE NTO25

MEDUSA II SIDE TABLE NTO26





BAMBOO I/II SIDE TABLES NTO18/019

BAMBOO III/IV SIDE TABLES NTO20/021



FLAMINGO I/II SIDE TABLES NT023/024



MEDUSA I/II SIDE TABLES NT025/026





BAMBOO FOLDING SCREEN NT080







FLAMINGO FOLDING SCREEN NTO81



BAMBOO BOOKCASE NT082







BAMBOO I DINING TABLE NTO43







BAMBOO II DINING TABLE NTO44



FLAMINGO DINING TABLE NT045







DINING ROOM

BEDROOM





HAVASU I DINING TABLE NTO46

HAVASU II DINING TABLE NTO47

LIVING ROOM

DINING ROOM

BEDROOM ENTRY HALL





ARIZONA DINING CHAIR NTO48





BONSALL DINING CHAIR NT049



NAICA I DINING CHAIR NT051





NAICA II DINING CHAIR NT052















| C |   |
|---|---|
| - |   |
| Π | _ |
|   |   |
|   | - |
|   | _ |
|   |   |



BAMBOO SIDEBOARD NT038



HAVASU SIDEBOARD NT039







BONSAI BED NTOOI











MEDUSA I BED NTOO2











MEDUSA II BED NTOO3









BAMBOO I BEDSIDE TABLE NTOO5





BAMBOO II BEDSIDE TABLE NTOO6





HAVASU I BEDSIDE TABLE NTOO7



HAVASU II BEDSIDE TABLE NTOO8











| -140 |
|------|
|      |
|      |
|      |
|      |
|      |



NAICA DRESSING TABLE NTO14

LIVING ROOM









ARIZONA FLOOR MIRROR NT032





ARIZONA I MIRROR NT033







ARIZONA II MIRROR NT034



BAMBOOI MIRROR NT035





# MATERIALS

### **STANDARD LACQUERS •** MATTE / GLOSS







BIANCO CARRARA

The displayed colors comply with our standards with the best possible precision. However, small variations are unavoidable · Some colors in this catalog are metameric, that is, they vary with the light source under which they are observed • Finishes present