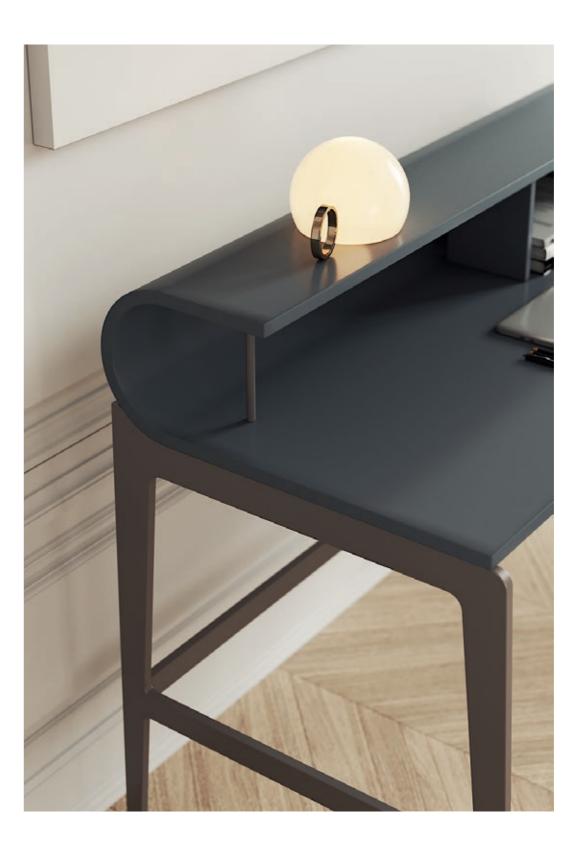

## BONSAI DESK NTO16

The Bonsai tree is known to be one of the most elegant and exquisite species in the natural world. The imposing solid wood legs of **Bonsai desk**, due to their consistency and design, embrace the remaining wooden structure, composed by two drawers and leather top giving support, elegance and detail, needed to complete any contemporary living space.

#### W.140 cm D. 60 cm H. 87 cm

Bamboo is known to be one of the most strong and elegant trees in nature. Therefore, combining a metalic tubular base that embraces a curvy structure, composed by three drawers and metalic handles, inspired us to create Bamboo chest of drawers giving to any bedroom division a classy touch and character.