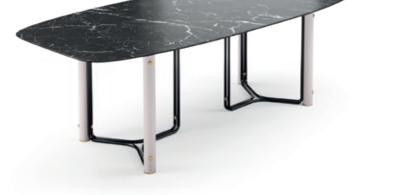

# HAVASU II

### DINING TABLE

### **NT**047

The elegant shape and fluid lines of Havasu II dining table follows the aesthetic language of the paradisiac waterfall that characterizes it. Combining four curvy feet, with inlaid metal details, that support a rotative marble table top, makes this classy dining table a suitable piece to integrate in any environment.

#### DIAM. 150 cm H. 75 cm

PR 059 BIANCO CARRARA

design, **Arizona dining chair** has been inspired by the cyclic curvy shape of "The Wave", a rock formation located in Arizona. Combining the wooden curvy body, with a comfortable uphosltery structure, it's a classy design piece that would add value to any contemporary or modern dining room decor.