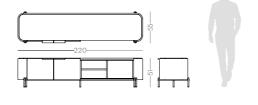

## HAVASU TV STAND

### **NT**074

The elegant silhouette and fluid lines of **Havasu tv stand** follows the aesthetic language of the paradisiac waterfall that characterizes it. Structural curvy edges combining four design doors that contrasts with metal details and a central open box, makes this classy tv stand a suitable piece to integrate in any contemporary atmosphere.

#### W. 240 cm D. 52 cm H. 45 cm

Displaying a classy modern design, **Arizona II low console** was inspired by the cyclic curvy shape of "The Wave", a rock formation located in Arizona. Combining a wooden curvy body with the structural glass shelves, it's a classy complement to have nearby the sofa that would add value to any modern room decor.