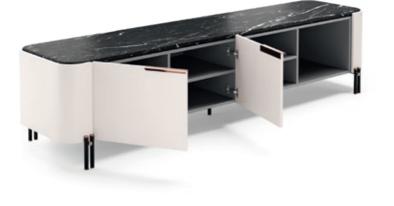

## BONSAI TV STAND

### **NT**073

The Bonsai tree is known to be one of the most elegant and exquisite species in the natural world. The imposing solid wood legs of **Bonsai tv stand**, due to their consistency and design, embrace a lacquered structure composed by four drawers and a solid wood box giving support, elegance and detail, needed to complete any interior space that desires indentity and exclusivity.

#### W. 220 cm D. 50 cm H. 47 cm

The fascinating and immortal ocean drifters knowned as Medusas inspired us to create this timeless design piece. Combining an elegant thin feet, that holds a majestuous marble table top makes **Medusa low console** the perfect addition to any contemporary living room.