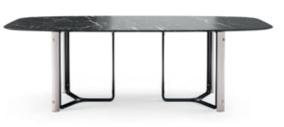

# ARIZONA I/II CENTER TABLES

### NT027/028

Displaying a classy modern design, **Arizona center tables** were inspired by the cyclic curvy shape of "The Wave", a rock formation located in Arizona. Combining a wooden curvy body, composed by two sets of drawers each, with different table top heights and materials, it's a classy design piece that would add value to the center of any contemporary living room.

ARIZONA I NTO27 W. 120 cm D. 64 cm H. 28 cm

PR 059 BIANCO CARRARA

PR 052 SMOKED EUCALYPTUS

ARIZONA II NTO28 W. 100 cm D. 100 cm H. 34 cm

PR 065 COBALT BLUE

PR 052 Smoked Eucalyptus