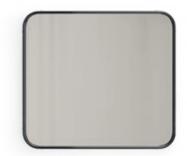

# ARIZONA II MIRROR

### **NT**034

Displaying a classy modern design, **Arizona II mirror** has been inspired by the cyclic curvy shape of "The Wave", a rock formation located in Arizona. Combining a wooden curvy frame, with a clean mirror and a metal detail, it's a classy design piece suitable to any contemporary or modern room decoration.

#### W.100 cm D.6 cm H.100 cm