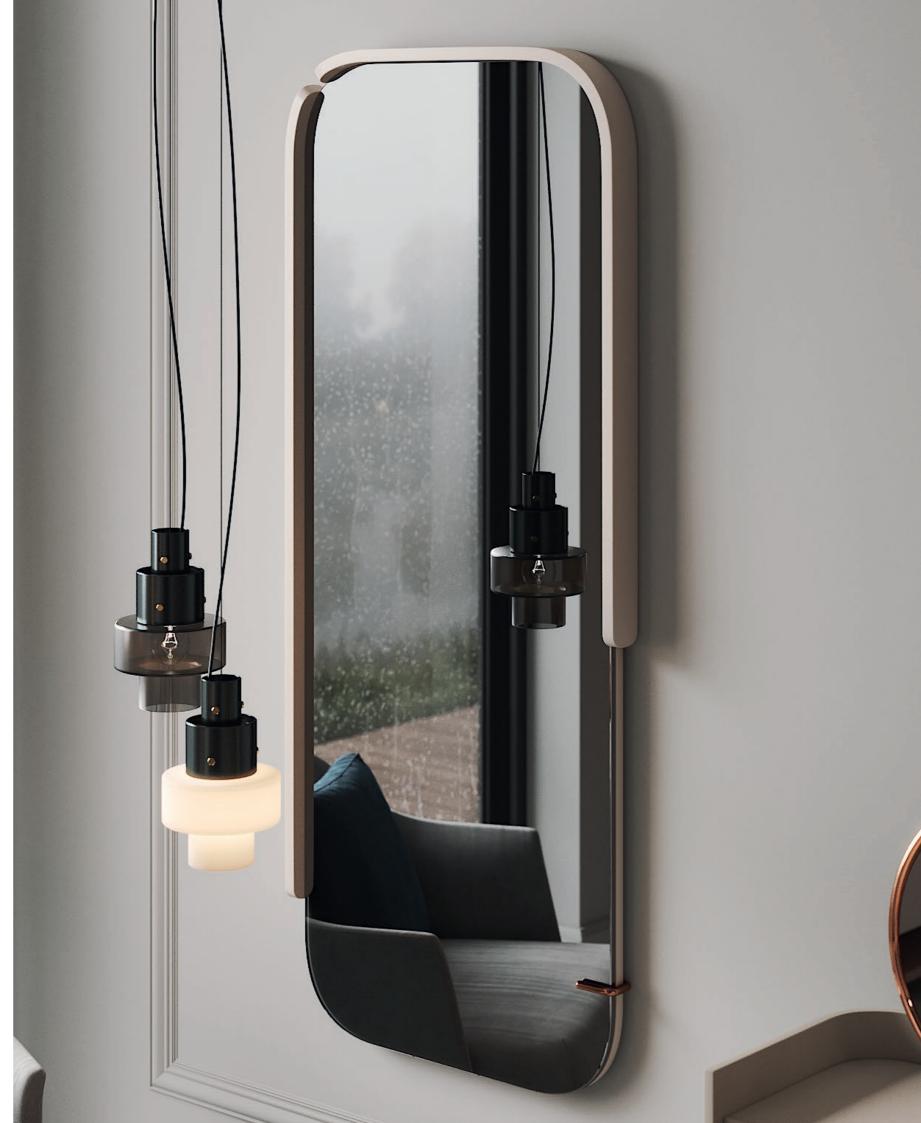

# ARIZONAI

### MIRROR NT033

Displaying a classy modern design, **Arizona I mirror** has been inspired by the cyclic curvy shape of "The Wave", a sandstone rock formation located in Arizona. Combining the wooden curvy structure with the smoked mirror and metal detail, it's a classy design piece that would add value to any modern room.

#### W. 65 cm D. 6 cm H. 150 cm