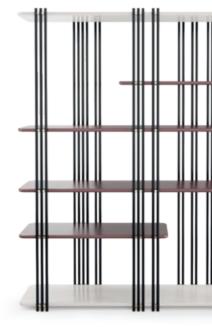

## BAMBOO BOOKCASE

OKCASE NT082

#### DIAM. 52 cm H. 50 cm

Inspired by one of the most strong and imposing trees in nature, **Bamboo bookcase** features sets of metalic tubular structures, connected by metal details that holds lacquered shelves, making this piece the perfect solution to any interior space that desires identity.

W.150 cm D. 43 cm H. 181 cm