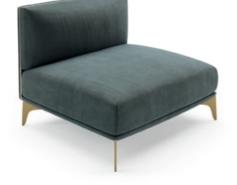

sandstone rock formation located in Arizona. Combining the wooden curvy structure with the smoked mirror and metal detail, it's a classy design piece that would add value to any modern room.

#### W. 65 cm D. 6 cm H. 150 cm





# ARIZONA II MIRROR



### **NT**034

Displaying a classy modern design, **Arizona II mirror** has been inspired by the cyclic curvy shape of "The Wave", a rock formation located in Arizona. Combining a wooden curvy frame, with a clean mirror and a metal detail, it's a classy design piece suitable to any contemporary or modern room decoration.

#### W.100 cm D.6 cm H.100 cm











# TECHNICAL DATA









BAMBOO TV STAND NT072







BONSAI TV STAND NT073



























BONSAI SOFA NTO62

DINING ROOM BEDROOM ENTRY HALL





LIVING ROOM























SAHARA SOFA NTO64









ARIZONA I CENTER TABLE NTO27





ARIZONA II CENTER TABLE NTO28







BAMBOO II CENTER TABLE NT030

BAMBOOI CENTER TABLE NT029



HAVASU CENTER TABLE NTO31

LIVING ROOM

DINING ROOM

BEDROOM ENTRY HALL





BAMBOO ARMCHAIR NT053





BONSALLARMCHAIR NT054







BONSALII ARMCHAIR NT055





FLAMINGO ARMCHAIR NT056







MEDUSA ARMCHAIR NT057





NAICA ARMCHAIR NT058





SAHARA ARMCHAIR NT059

BEDROOM

ENTRY HALL



BAMBOO BENCH NT065





BAMBOO POUF NT066



BONSALL BENCH NTO67



BONSALII BENCH NT068



SAHARA BENCH NT070





SAHARA POUF NT071



NAICA BENCH NT069





ARIZONA SIDE TABLE NTO17





BAMBOOI SIDE TABLE NTO18







BAMBOO II SIDE TABLE NTO19





BAMBOO III SIDE TABLE NTO20







BAMBOO IV SIDE TABLE NTO21







BONSAI SIDE TAB