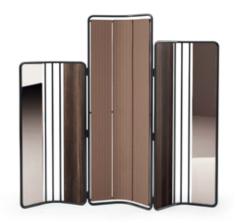

# FLAMINGO

### FOLDING SCREEN NTO81

Distinguish by unique curvy neck, elegant long legs and glamorous reddish feathers, **Flamingo folding screen** personifies all this exotic elements into an exclusive design piece. Meshing together the rounded wooden structure composed by different materials supported by a stylish metal feet, this timeless desing piece convey a delicate character to any

### W.162 cm D.36 cm H.168 cm

contemporary space.