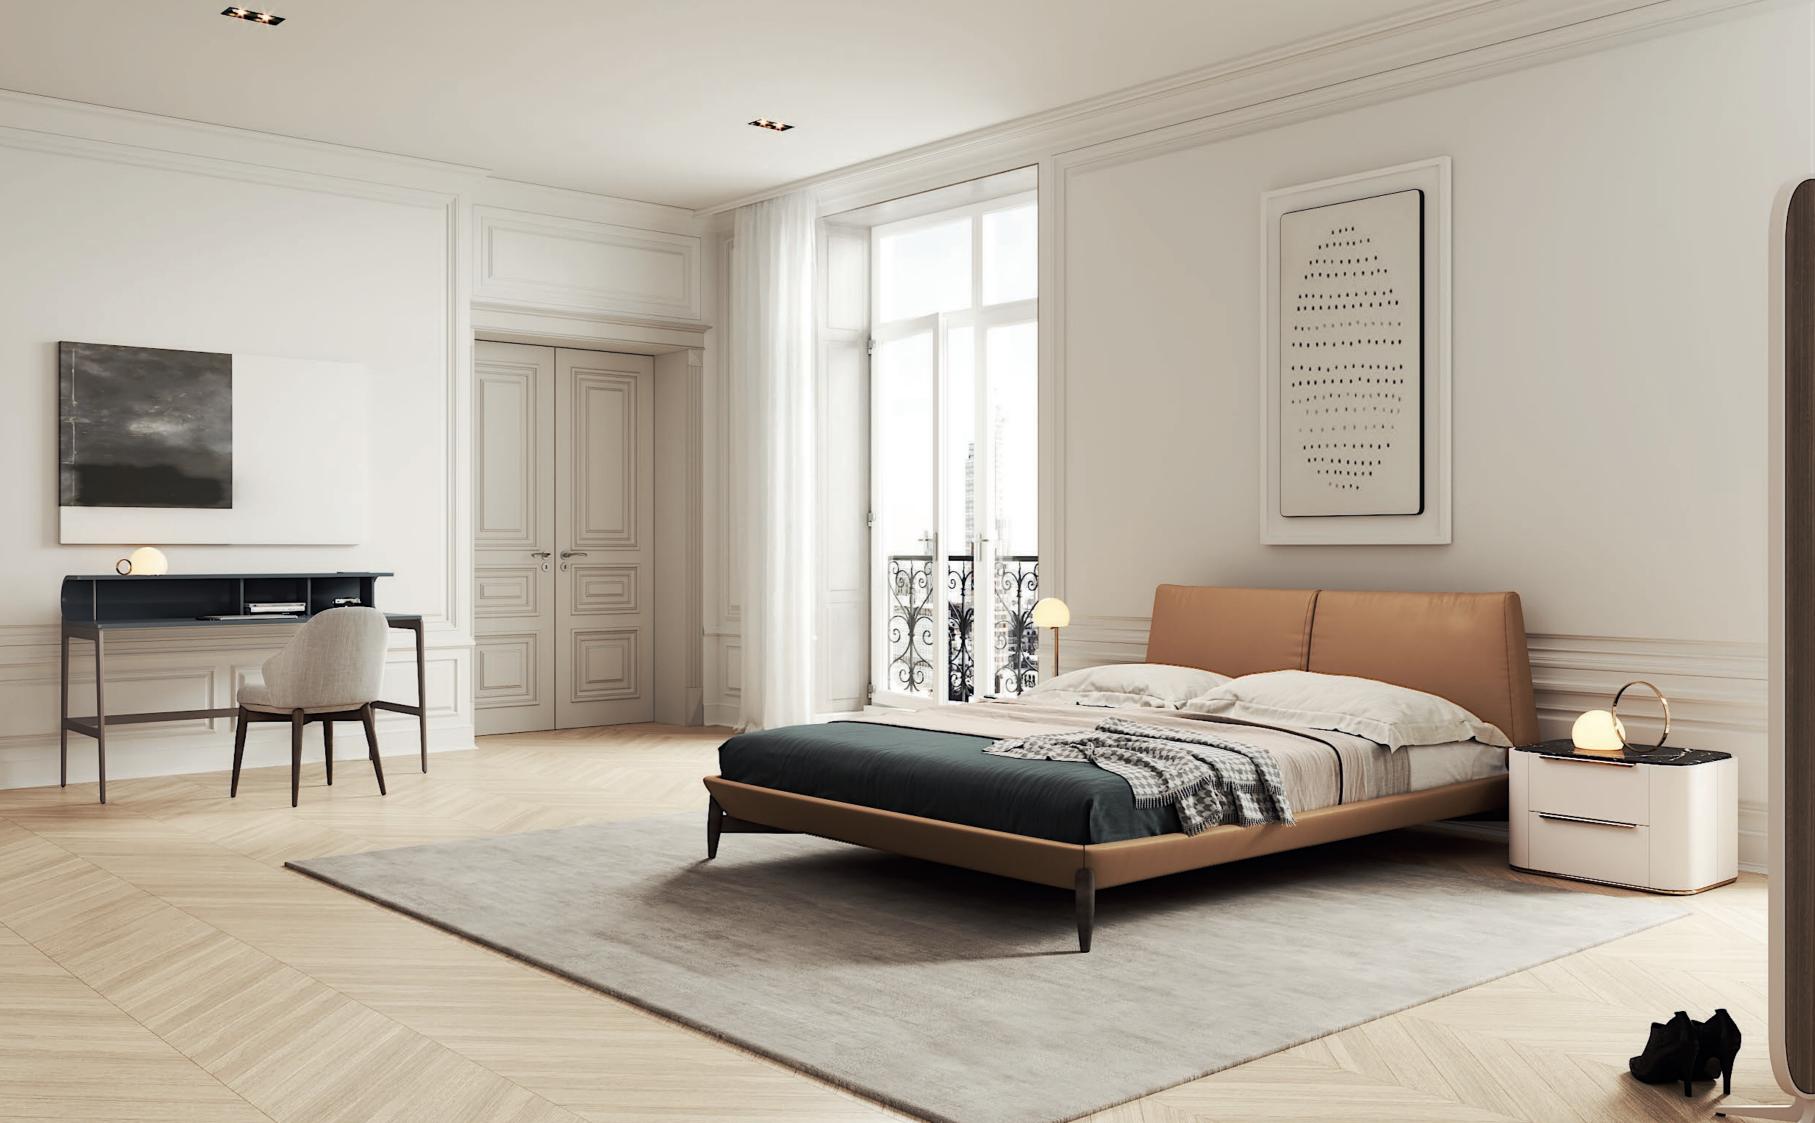

# BEDROOM

The softness movement of the earth's largest desert now gives name to this timeless design piece. The irregular fabric pleats of the backrest, contrasting with smooth fabric of the remaining bed, laid on the curvy wooden feet that smoothly extend all the design shape, makes **Sahara bed** a comfortable solution to any contemporary interior.

W.190 cm D. 220 cm H. 93 cm

# SAHARA

BED NTOO4