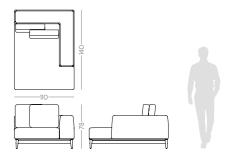

### MEDUSA SOFA

### **NT**063

The fascinating and immortal ocean drifters knowned as Medusas inspired us to create this timeless design sofa. Combining an imposing upholstered structure with metal frame detail, umbrellashaped cushions and elegant metal thin feet, **Medusa sofa** will be the perfect addition to any contemporary living room.