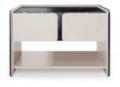

## HAVASU TV STAND

### **NT**074

The elegant silhouette and fluid lines of **Havasu tv stand** follows the aesthetic language of the paradisiac waterfall that characterizes it. Structural curvy edges combining four design doors that contrasts with metal details and a central open box, makes this classy tv stand a suitable piece to integrate in any contemporary atmosphere.

#### W. 240 cm D. 52 cm H. 45 cm

Displaying a classy modern design, **Arizona II low console** was inspired by the cyclic curvy shape of "The Wave", a rock formation located in Arizona. Combining a wooden curvy body with the structural glass shelves, it's a classy complement to have nearby the sofa that would add value to any modern room decor.