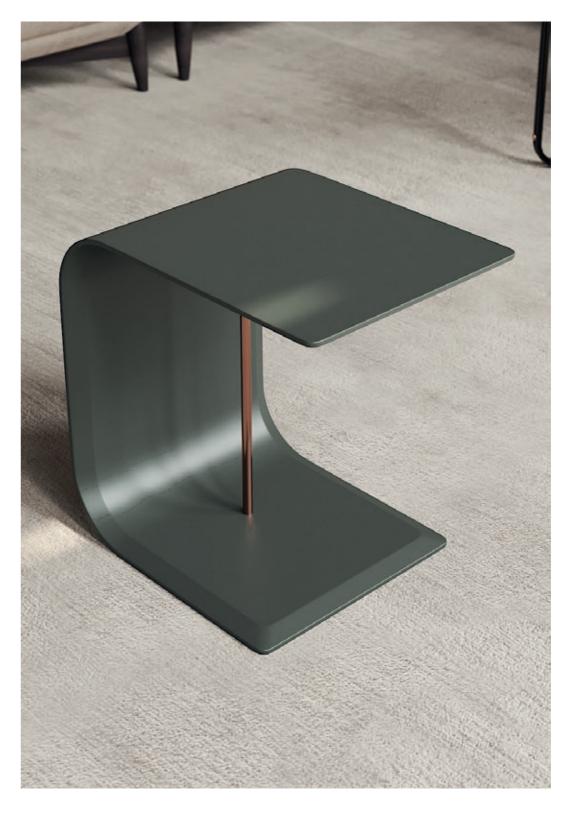

#### W. 220 cm D. 50 cm H. 47 cm

The fascinating and immortal ocean drifters knowned as Medusas inspired us to create this timeless design piece. Combining an elegant thin feet, that holds a majestuous marble table top makes **Medusa low console** the perfect addition to any contemporary living room.

W. 150 cm D. 40 cm H. 40 cm

## MEDUSA LOW CONSOLE

**NT**078