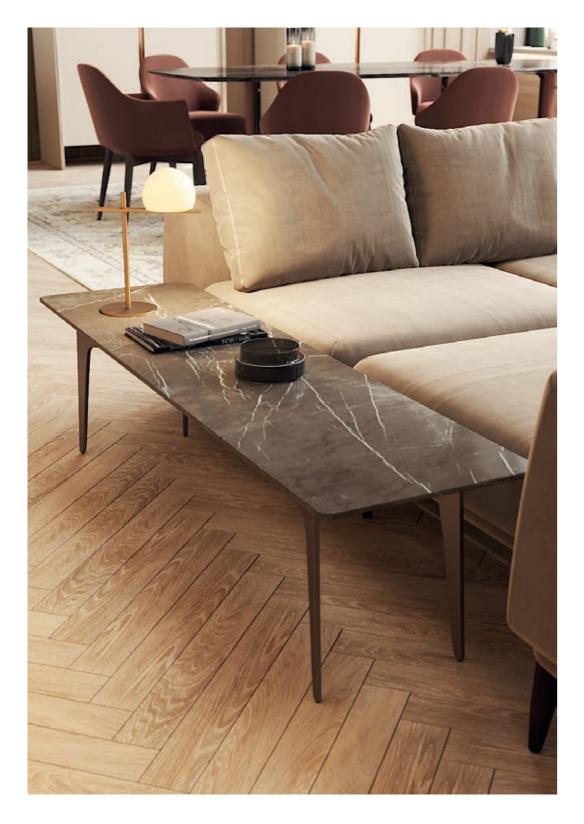

# BAMBOO II CENTER TABLE

#### **NT**030

Bamboo is known to be one of the most strong and imposing trees in nature. Therefore, metalic tubular feet profiles, connected by metal details, that holds an unique circular marble top inspired us to create Bamboo II center table giving to any room division a classy touch and character.

DIAM. 100 cm H. 29 cm

The softness movement of the earth's largest desert now gives name to this timeless design piece. The irregular fabric pleats rising gradually from the center laid in a lacquered circular structure makes Sahara pouf a comfortable solution to any contemporary interior.