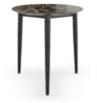

W.103 cm D. 63 cm H. 31 cm

The Bonsai tree is known to be one of the most elegant and exquisite species in the natural world. The imposing legs of Bonsai side table, due to their consistency and design, embrace a solid marble table top giving support, elegance and detail needed to complete any interior space that desires indentity and exclusivity.

### BONSAL SIDE TABLE

NT022