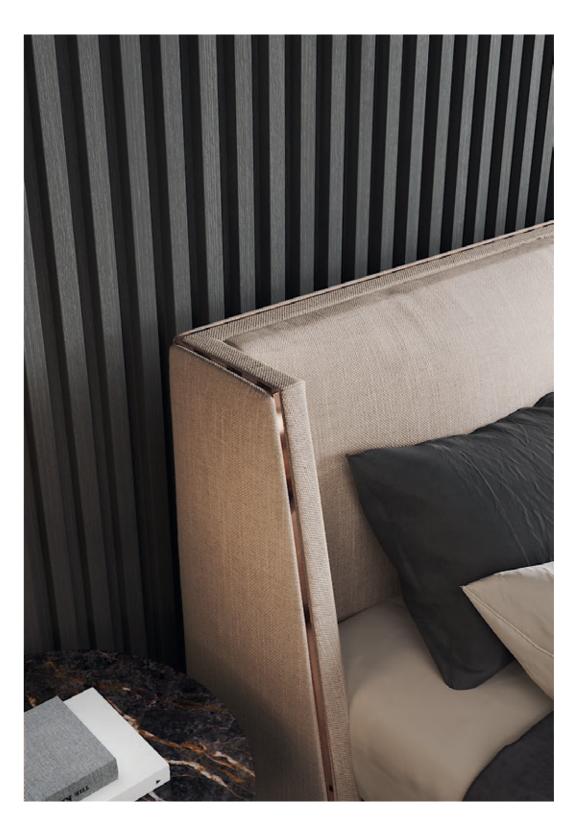

# BEDROOM

The softness movement of the earth's largest desert now gives name to this timeless design piece. The irregular fabric pleats of the backrest, contrasting with smooth fabric of the remaining bed, laid on the curvy wooden feet that smoothly extend all the design shape, makes **Sahara bed** a comfortable solution to any contemporary interior.

W.190 cm D. 220 cm H. 93 cm

# SAHARA

BED NTOO4