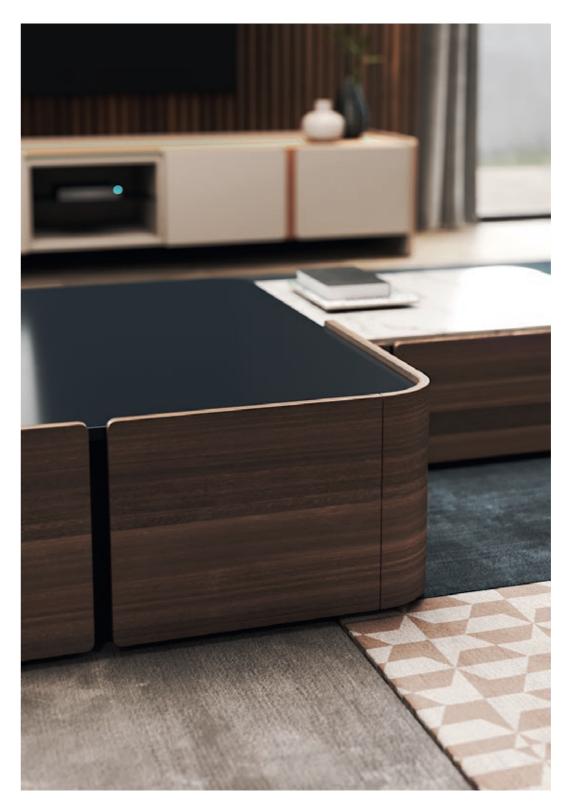

### NT027/028

Displaying a classy modern design, **Arizona center tables** were inspired by the cyclic curvy shape of "The Wave", a rock formation located in Arizona. Combining a wooden curvy body, composed by two sets of drawers each, with different table top heights and materials, it's a classy design piece that would add value to the center of any contemporary living room.

ARIZONA I NTO27 W. 120 cm D. 64 cm H. 28 cm

PR 059 BIANCO CARRARA

PR 052 SMOKED EUCALYPTUS

ARIZONA II NTO28 W. 100 cm D. 100 cm H. 34 cm

PR 065 COBALT BLUE

PR 052 Smoked Eucalyptus