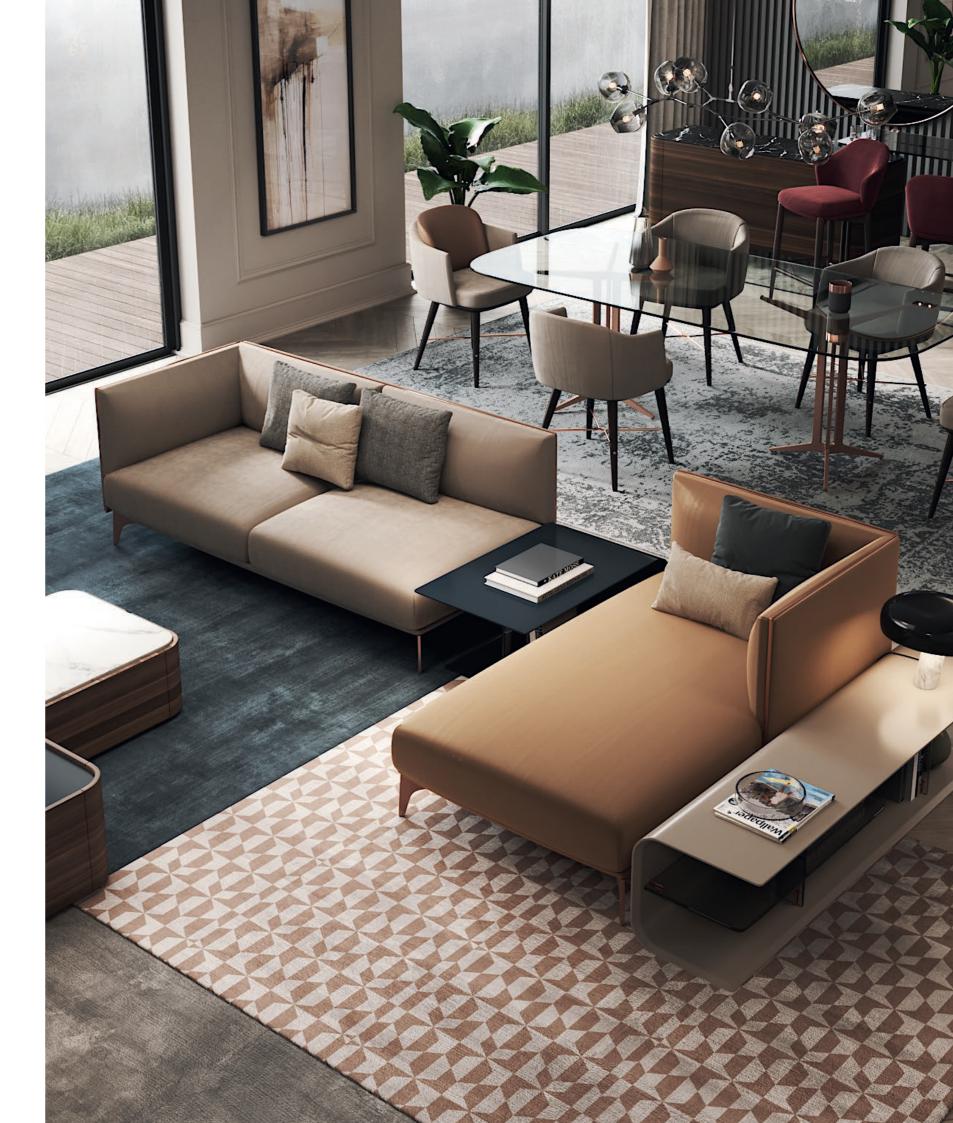

### MEDUSA SOFA

### **NT**063

The fascinating and immortal ocean drifters knowned as Medusas inspired us to create this timeless design sofa. Combining an imposing upholstered structure with metal frame detail, umbrellashaped cushions and elegant metal thin feet, **Medusa sofa** will be the perfect addition to any contemporary living room.

#### W. 312 cm D. 150 cm H. 70 cm

Elegant leg, comfortable voluptuous body and curved coastline are the main elements that inspired us to create **Flamingo armchair**. Meshing together two different fabric types over a stylish metal structure, this armchair convey a delicate character to any contemporary living room.

W. 70 cm D. 75 cm H. 78 cm

FLAMINGO ARMCHAIR