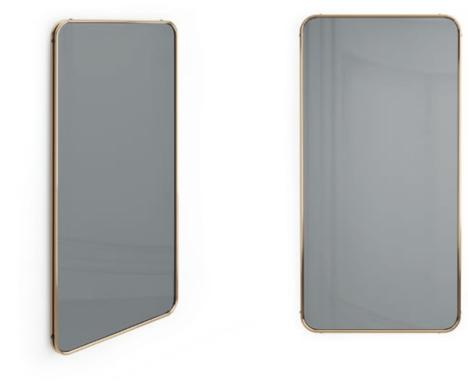

# ARIZONAI

### MIRROR NT033

Displaying a classy modern design, **Arizona I mirror** has been inspired by the cyclic curvy shape of "The Wave", a sandstone rock formation located in Arizona. Combining the wooden curvy structure with the smoked mirror and metal detail, it's a classy design piece that would add value to any modern room.

#### W. 65 cm D. 6 cm H. 150 cm

# ARIZONA II MIRROR

### **NT**034

Displaying a classy modern design, **Arizona II mirror** has been inspired by the cyclic curvy shape of "The Wave", a rock formation located in Arizona. Combining a wooden curvy frame, with a clean mirror and a metal detail, it's a classy design piece suitable to any contemporary or modern room decoration.

#### W.100 cm D.6 cm H.100 cm