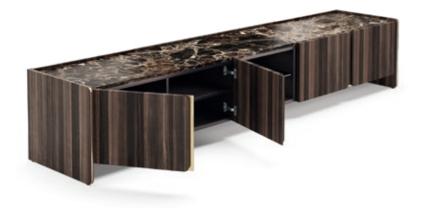

## BONSAI TV STAND

### **NT**073

The Bonsai tree is known to be one of the most elegant and exquisite species in the natural world. The imposing solid wood legs of **Bonsai tv stand**, due to their consistency and design, embrace a lacquered structure composed by four drawers and a solid wood box giving support, elegance and detail, needed to complete any interior space that desires indentity and exclusivity.

#### W. 220 cm D. 50 cm H. 47 cm

The fascinating and immortal ocean drifters knowned as Medusas inspired us to create this timeless design piece. Combining an elegant thin feet, that holds a majestuous marble table top makes **Medusa low console** the perfect addition to any contemporary living room.