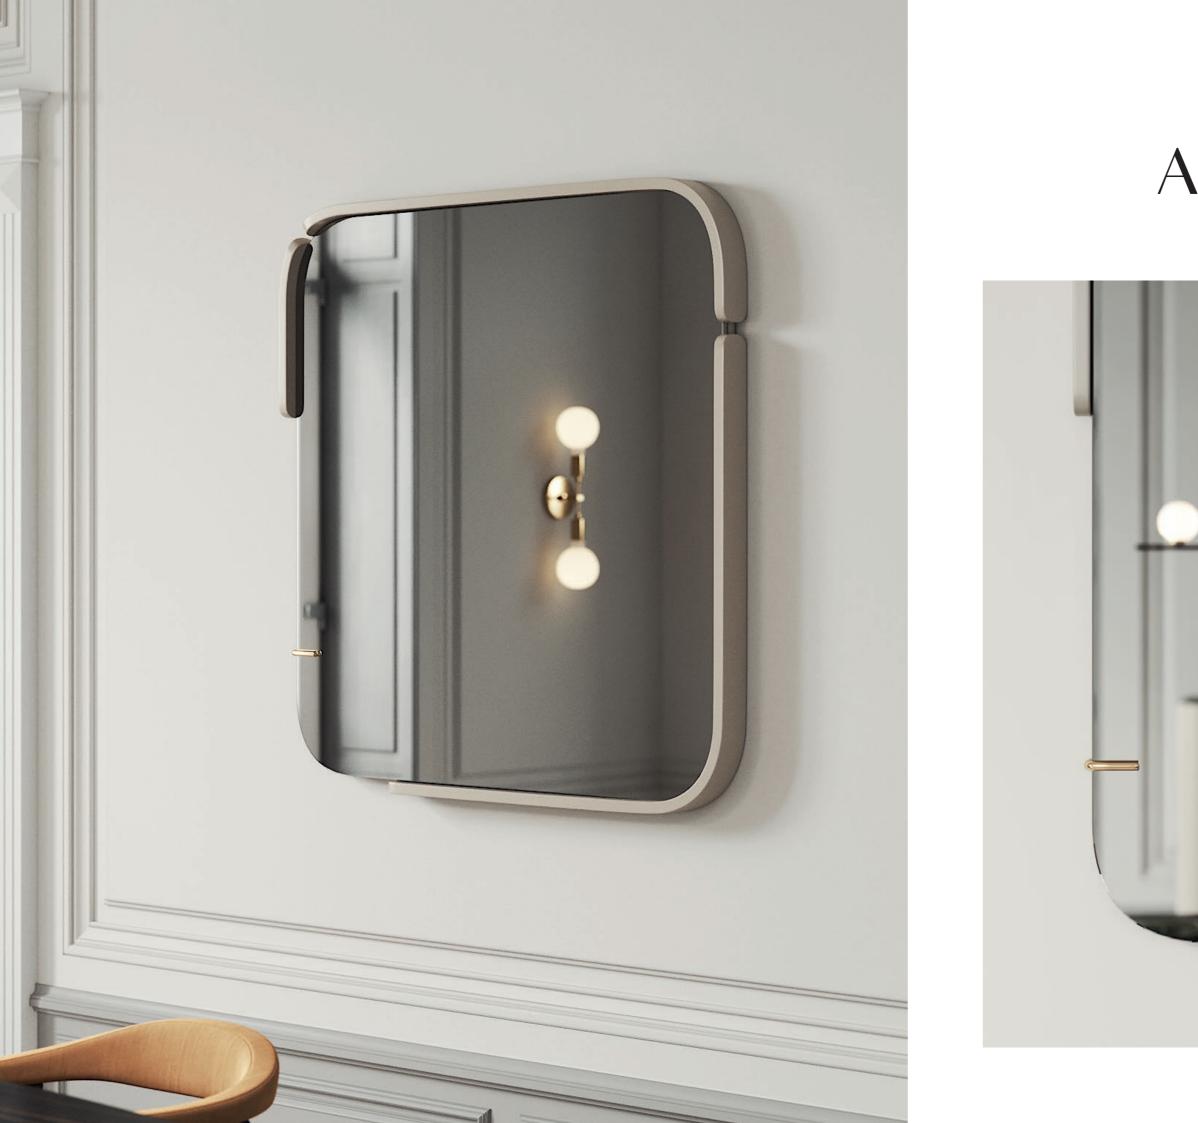

# ARIZONAI

### MIRROR NT033

Displaying a classy modern design, **Arizona I mirror** has been inspired by the cyclic curvy shape of "The Wave", a sandstone rock formation located in Arizona. Combining the wooden curvy structure with the smoked mirror and metal detail, it's a classy design piece that would add value to any modern room.

#### W. 65 cm D. 6 cm H. 150 cm