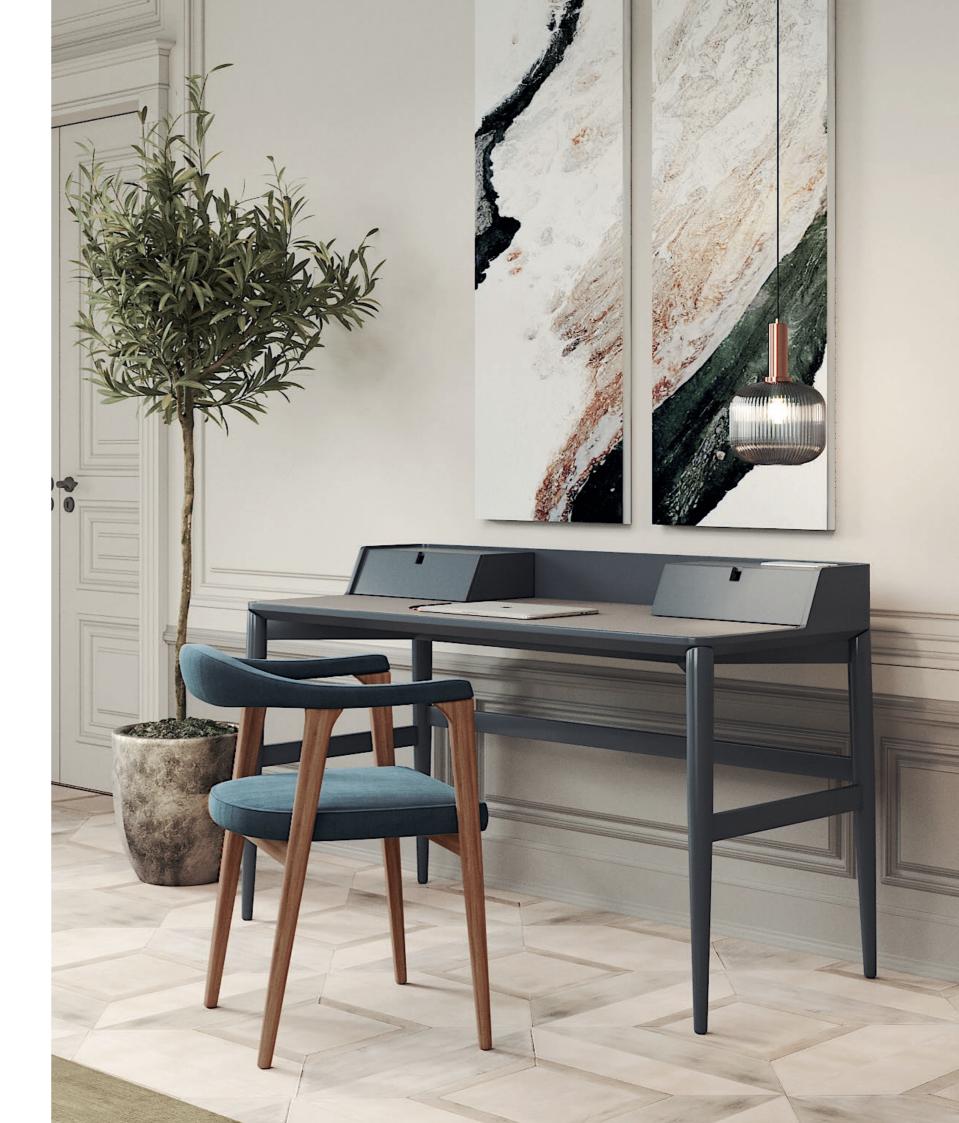

## BONSAI DESK NTO16

The Bonsai tree is known to be one of the most elegant and exquisite species in the natural world. The imposing solid wood legs of **Bonsai desk**, due to their consistency and design, embrace the remaining wooden structure, composed by two drawers and leather top giving support, elegance and detail, needed to complete any contemporary living space.

#### W.140 cm D. 60 cm H. 87 cm

Bamboo is known to be one of the most strong and elegant trees in nature. Therefore, combining a metalic tubular base that embraces a curvy structure, composed by three drawers and metalic handles, inspired us to create Bamboo chest of drawers giving to any bedroom division a classy touch and character.