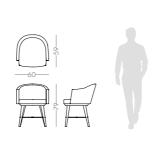

### BONSALL NTO49 W. 56 cm D. 56 cm H. 83 cm

CARVER VELVET COLOR 16

BONSALII NTO50 **W. 56 cm D. 56 cm H. 83 cm** 

CARVER VELVET COLOR 16

The elegant shape and fluid lines of **Havasu cabinet** follows the aesthetic language of the paradisiac waterfall that characterizes it. Structural curvy edges combining two doors that contrasts with inlaid metal details, makes this classy cabinet a suitable piece to integrate in any contemporary living room interior.