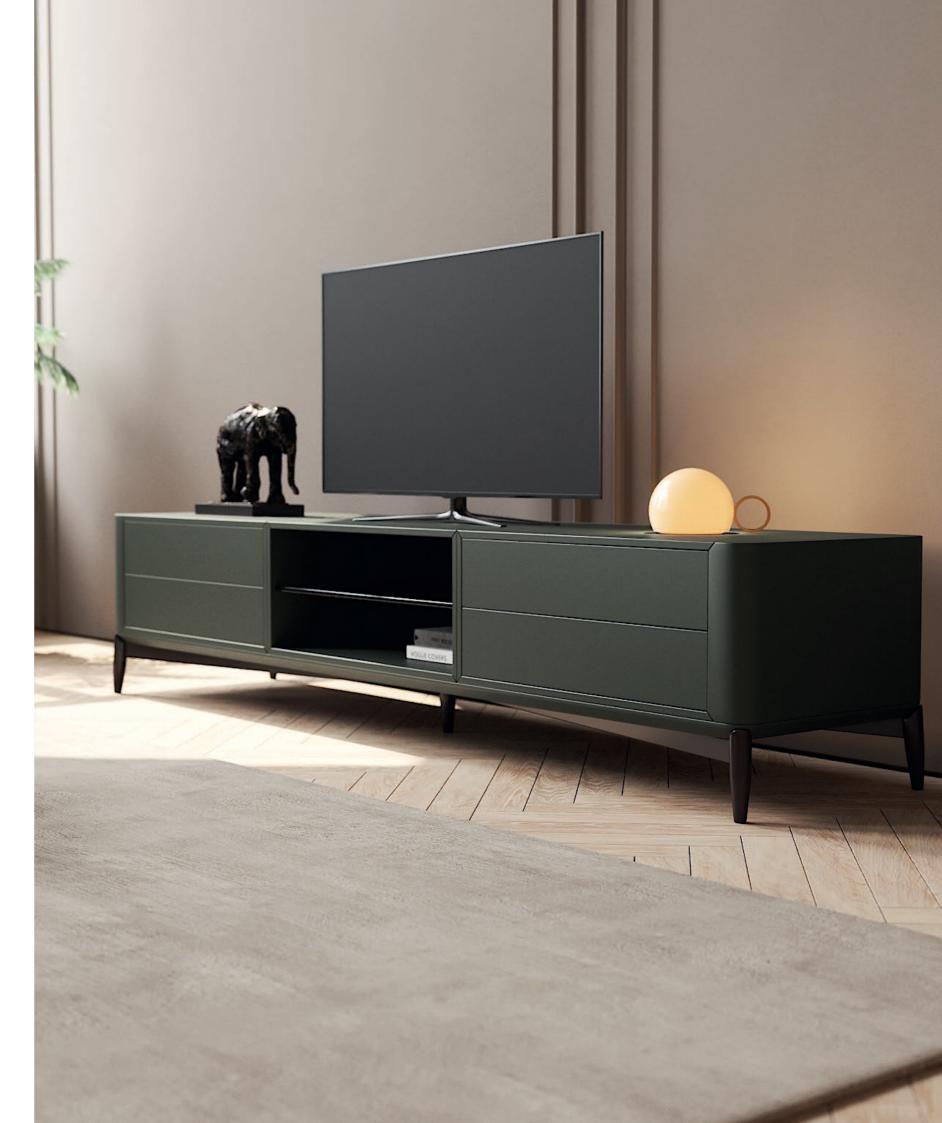

## HAVASU TV STAND

### **NT**074

The elegant silhouette and fluid lines of **Havasu tv stand** follows the aesthetic language of the paradisiac waterfall that characterizes it. Structural curvy edges combining four design doors that contrasts with metal details and a central open box, makes this classy tv stand a suitable piece to integrate in any contemporary atmosphere.

#### W. 240 cm D. 52 cm H. 45 cm

Displaying a classy modern design, **Arizona II low console** was inspired by the cyclic curvy shape of "The Wave", a rock formation located in Arizona. Combining a wooden curvy body with the structural glass shelves, it's a classy complement to have nearby the sofa that would add value to any modern room decor.