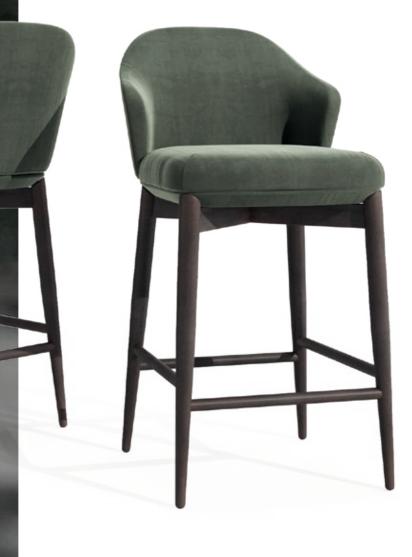

## BAMBOO BAR

### **NT**042

Inspired in the most strong and imposing trees in nature, Bamboo bar features pairs of metal tubular feet, connected by metal details, that holds a table top and a curvy wooden structure. Inside the bar you can find a two wine racks and metal cup holders making this piece the perfect solution for any interior space that desires identity and exclusivity.

#### W. 260 cm D. 55 cm H. 90 cm

**PR 060** NERO MARQUINA

PR 052 SMOKED EUCALYPTUS

PR 056 COPPER S. STEEL

BONSAI BAR CHAIR The Bonsai tree is known to be one of the most elegant and exquisite species in the natural world. The imposing solid wood legs of **Bonsai bar chair**, due to their consistency and design, embrace an upholstered structure giving elegance and detail needed to complete any contemporary room environment.

W. 47 cm D. 47 cm H. 97 cm

NT061

85

The elegant shape and fluid lines of **Havasu sideboard** follows the aesthetic language of the paradisiac waterfall that characterizes it. Structural curvy edges combining four doors (2 drawers inside) that contrasts with inlaid metal details and a marble top, makes this classy sideboard a suitable piece to integrate in any modern space.