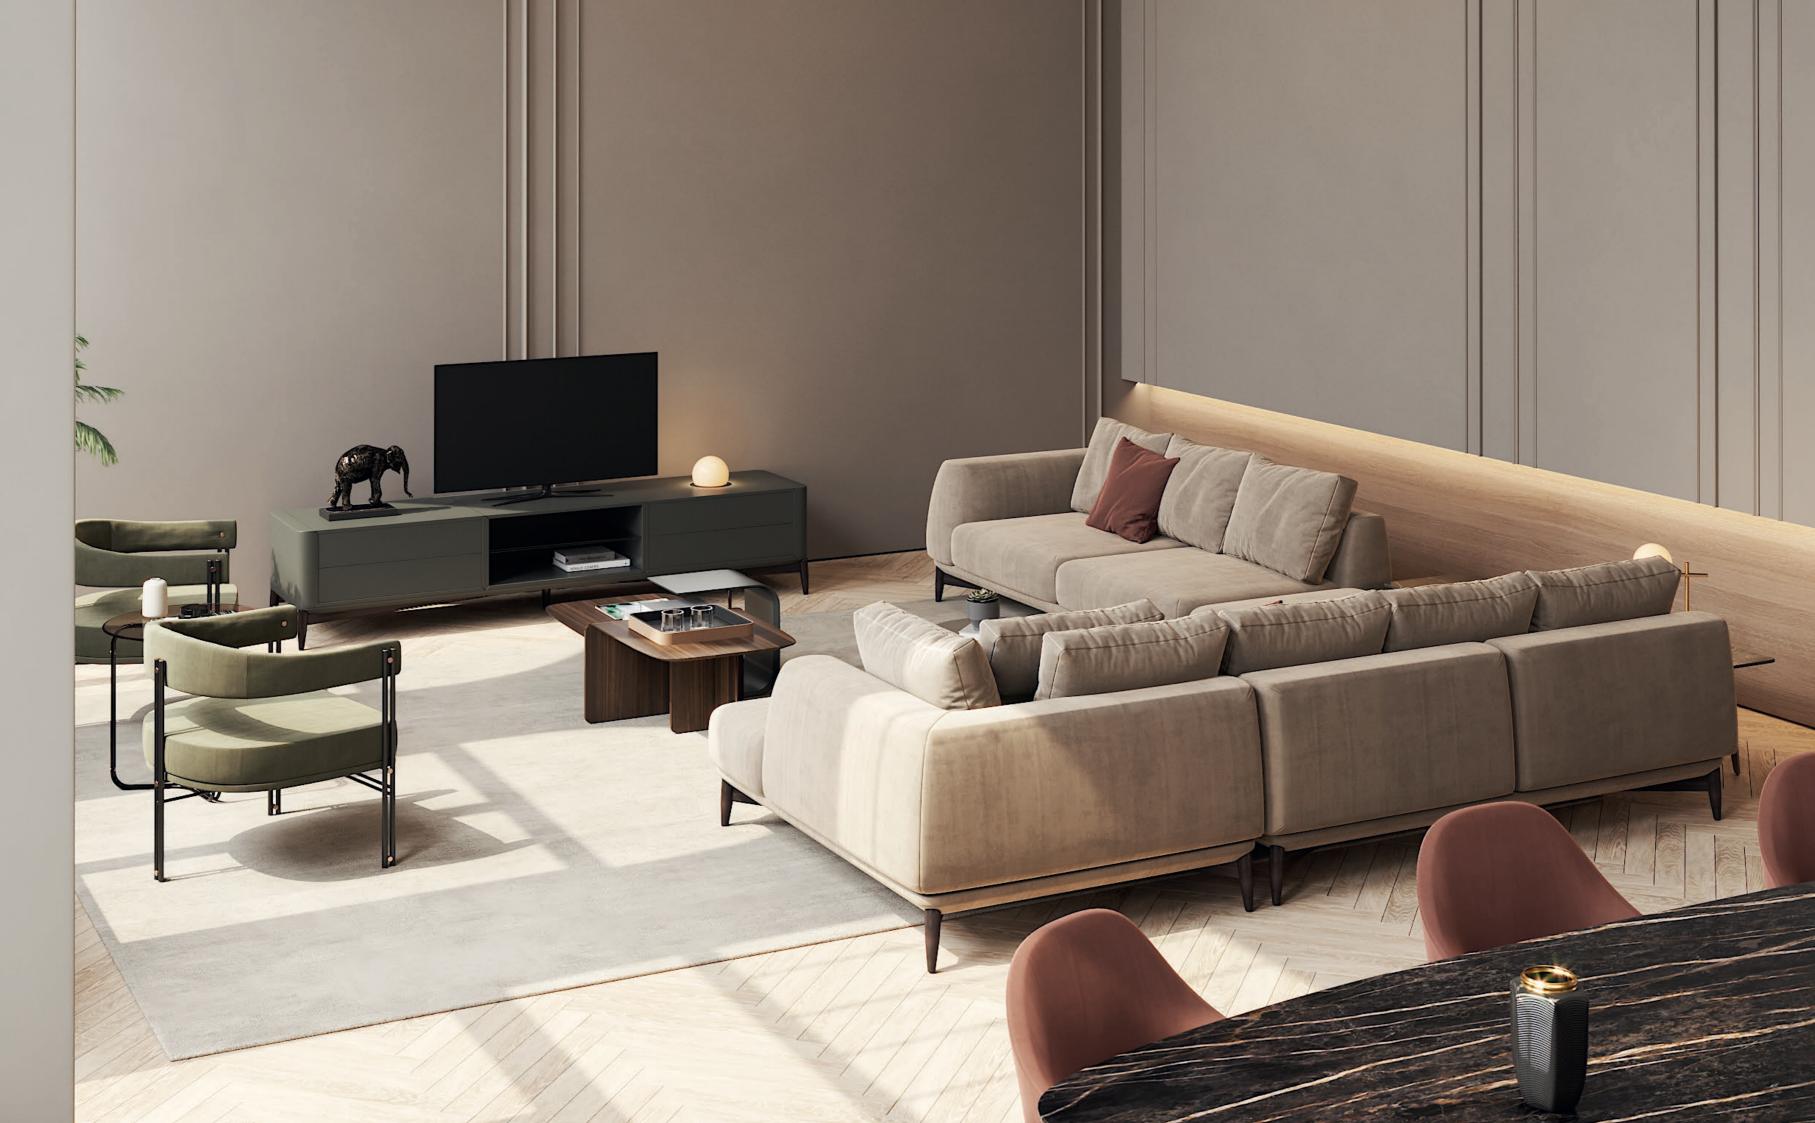

xquisite species in the natural world. The imposing legs of Bonsai side table, due to their consistency and design, embrace a solid marble table top giving support, elegance and detail needed to complete any interior space that desires indentity and exclusivity.





### BONSAL SIDE TABLE

NT022



# FLAMINGO SIDE TABLE

### **NT**023

Distinguished by an unique curvy neck, elegant long legs and glamorous reddish feathers, Flamingo I side table personifies all this exotic elements into an exclusive design piece. Meshing together an elegant marble table top over a stylish metal structure, this side table conveys a delicate character to any modern home decor.

#### DIAM. 52 cm H. 49 cm









# BONSAI

#### INSPIRED BY ONE OF THE MOST ELEGANT AND EXQUISITE SPECIES IN THE NATURAL WORLD.









The Bonsai tree is known to be one of the most elegant and exquisite species in the natural world. The imposing solid wood legs of **Bonsai sofa**, due to their consistency and design, embrace a comfortable upholstered structure giving exclusivity and detail needed to complete any contemporary atmosphere.

W. 378 cm D. 278 cm H. 78 cm



BONSAI







Bamboo is known to be one of the most strong and elegant trees in the world. Therefore, pairs of tubular metalic feet, connected by metal details that holds the upholstery structure, inspired us to create **Bamboo armchair**, giving to any room division a classy touch and character.

W. 69 cm D. 62 cm H. 69 cm



BAMBOO ARMCHAIR

**NT**053



## BONSAI TV STAND



### **NT**073

The Bonsai tree is known to be one of the most elegant and