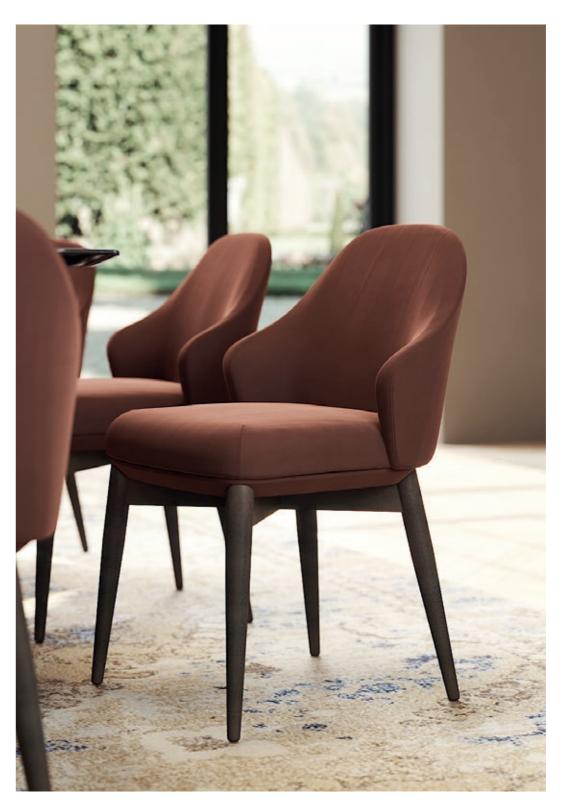

# NAICA I/II

### DINING CHAIRS

### NT051/052

Considered one of the wonders of the world, the stunning Naica cave and its crystal connections inspired us to create this stunning dining chair. Meshing an imposing upholstered/doublechushioned body, laid in a solid wood feet, connected by a metal structure, makes **Naica dining chairs** a comfortable solution to any contemporary interior design.

#### NAICA I NTO51 W. 60 cm D. 59 cm H. 79 cm

NAICA II NTO52 W. 60 cm D. 59 cm H. 83 cm

CARVER VELVET COLOR 04

PR 056 COPPER S. STEEL