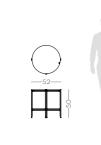

#### $W\!.\,120\;cm\;\;D\!.\,60\;cm\;\;H\!.\,34\;cm$

Displaying a classy modern design, **Arizona side table** has been inspired by the cyclic curvy shape of "The Wave", a rock formation located in Arizona. Combining a lacquered curvy body with an elegant metal detail, it's a classy design piece that would add value to the center of any contemporary living room.

W. 30 cm D. 40 cm H. 45 cm

ARIZONA SIDE TABLE