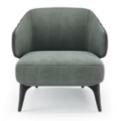

**NT**013

The softness movement of the earth's largest desert now gives name to this timeless design piece. The irregular fabric pleats in the back, contrasting with smooth fabric of the remaining chair laid on the curvy wooden feet that smoothly extend all the design shape, makes Sahara armchair a comfortable solution to any contemporary interior design decoration.

W. 76 cm D. 80 cm H. 79 cm

# SAHARA

ARMCHAIR

NT059