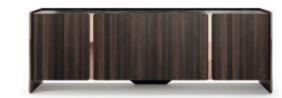

# HAVASU

CABINET NTO41

### BONSALL NTO49 W. 56 cm D. 56 cm H. 83 cm

CARVER VELVET COLOR 16

BONSALII NTO50 **W. 56 cm D. 56 cm H. 83 cm** 

CARVER VELVET COLOR 16

The elegant shape and fluid lines of **Havasu cabinet** follows the aesthetic language of the paradisiac waterfall that characterizes it. Structural curvy edges combining two doors that contrasts with inlaid metal details, makes this classy cabinet a suitable piece to integrate in any contemporary living room interior.

W. 120 cm D. 52 cm H. 130 cm