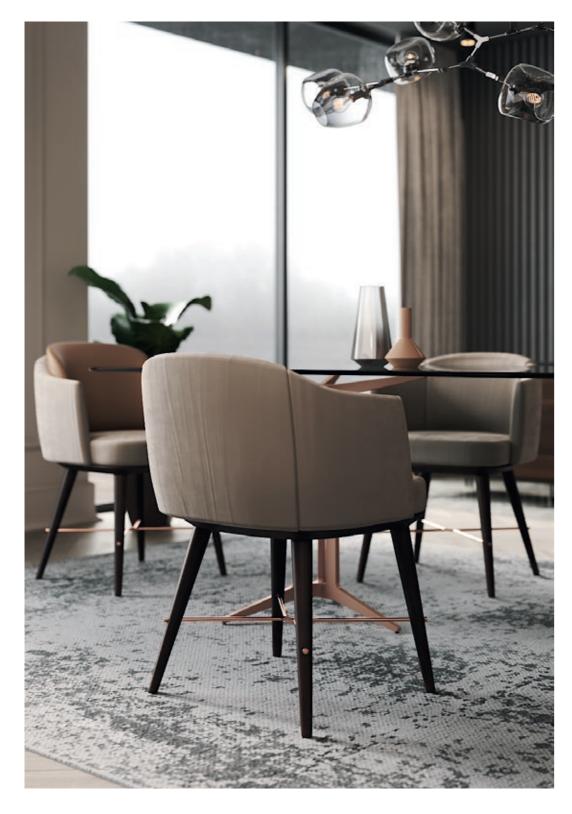

### BONSALL NTO49 W. 56 cm D. 56 cm H. 83 cm

CARVER VELVET COLOR 16

BONSALII NTO50 **W. 56 cm D. 56 cm H. 83 cm** 

CARVER VELVET COLOR 16

The elegant shape and fluid lines of **Havasu cabinet** follows the aesthetic language of the paradisiac waterfall that characterizes it. Structural curvy edges combining two doors that contrasts with inlaid metal details, makes this classy cabinet a suitable piece to integrate in any contemporary living room interior.