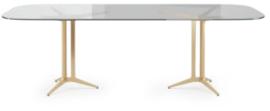

#### W. 240 cm D. 52 cm H. 45 cm

Displaying a classy modern design, **Arizona II low console** was inspired by the cyclic curvy shape of "The Wave", a rock formation located in Arizona. Combining a wooden curvy body with the structural glass shelves, it's a classy complement to have nearby the sofa that would add value to any modern room decor.

W.150 cm D.40 cm H.39 cm

### ARIZONAII LOW CONSOLE NT076