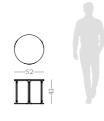

## SAHARA POUF

Bamboo is known to be one of the most strong and imposing trees in nature. Therefore, metal tubular feet profiles, connected by metal details that holds a circular marble top, was our main inspiration to create Bamboo I side table, giving to any contemporary room division a classy touch and unique character.

#### DIAM. 52 cm H. 43 cm

### BAMBOOI SIDE TABLE

**NT**018