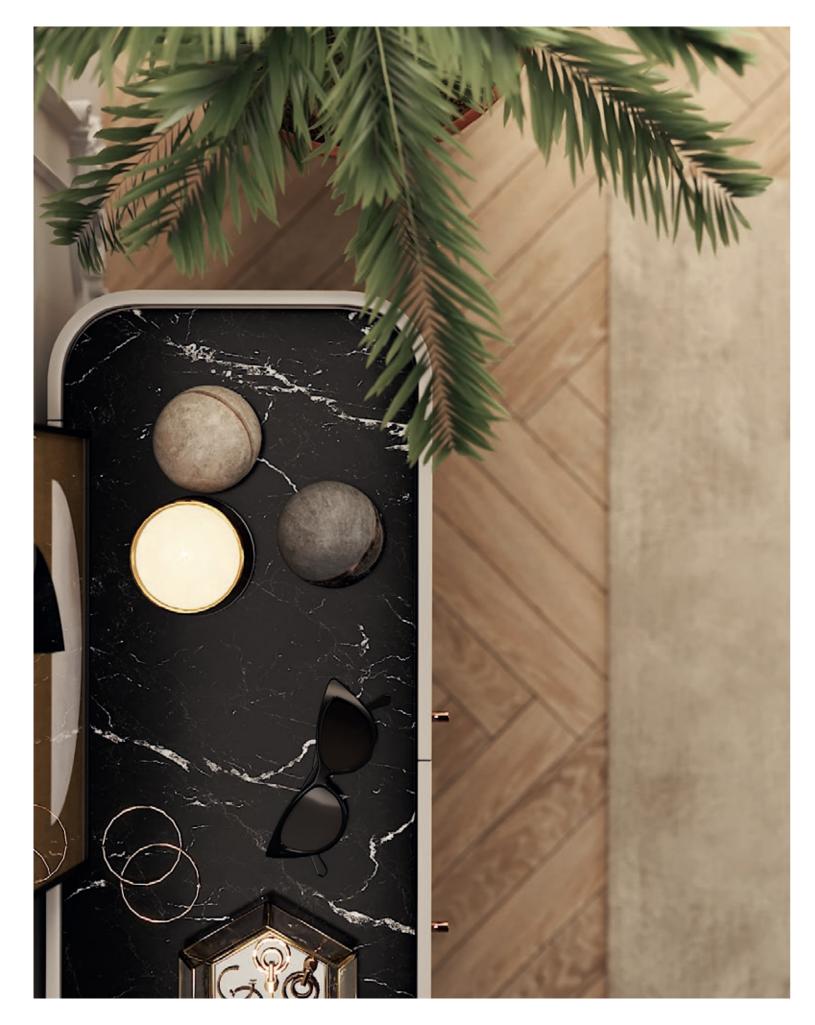

# ENTRY HALL

Bamboo is known to be one of the most strong and elegant trees in nature. Therefore, pairs of metalic tubular feet, connected by metal profiles that holds a curvy wooden structure, composed by three drawers and metalic handles, inspired us to create **Bamboo console** giving to any contemporary room division a classy touch and character.

### W.150 cm D.44 cm H.80 cm

BAMBOO CONSOLE