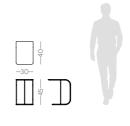

# FLAMINGO SIDE TABLE

### **NT**023

Distinguished by an unique curvy neck, elegant long legs and glamorous reddish feathers, Flamingo I side table personifies all this exotic elements into an exclusive design piece. Meshing together an elegant marble table top over a stylish metal structure, this side table conveys a delicate character to any modern home decor.

#### DIAM. 52 cm H. 49 cm