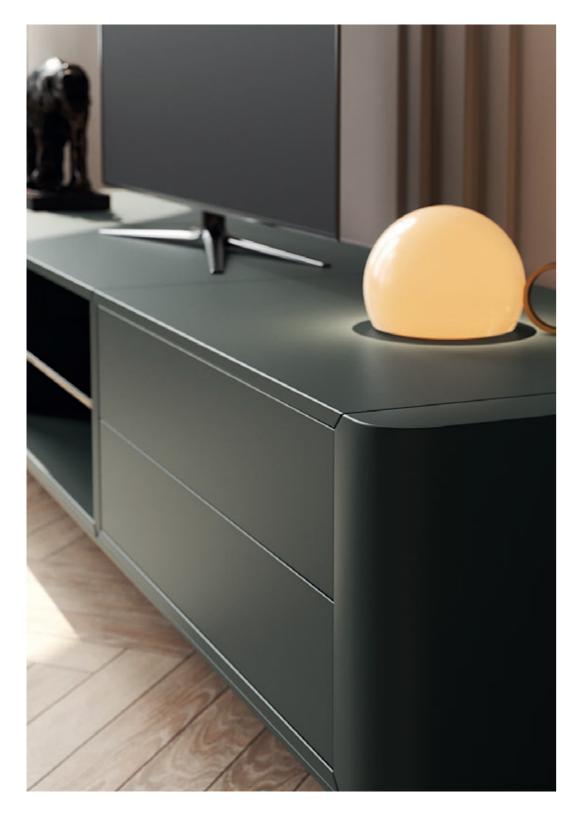

## HAVASU TV STAND

### **NT**074

The elegant silhouette and fluid lines of **Havasu tv stand** follows the aesthetic language of the paradisiac waterfall that characterizes it. Structural curvy edges combining four design doors that contrasts with metal details and a central open box, makes this classy tv stand a suitable piece to integrate in any contemporary atmosphere.

#### W. 240 cm D. 52 cm H. 45 cm

Displaying a classy modern design, **Arizona II low console** was inspired by the cyclic curvy shape of "The Wave", a rock formation located in Arizona. Combining a wooden curvy body with the structural glass shelves, it's a classy complement to have nearby the sofa that would add value to any modern room decor.