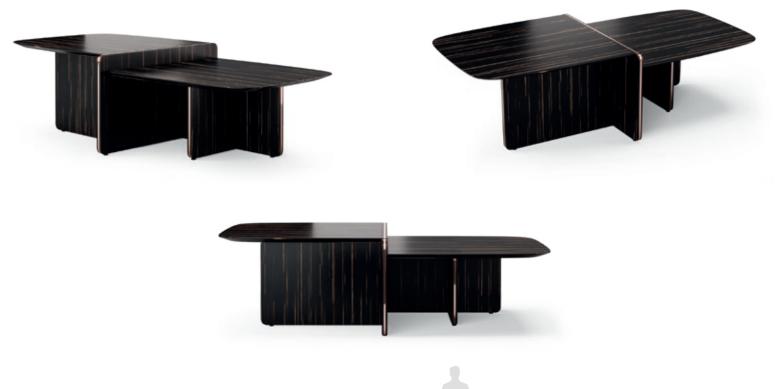

# ARIZONA I/II CENTER TABLES

### NT027/028

Displaying a classy modern design, **Arizona center tables** were inspired by the cyclic curvy shape of "The Wave", a rock formation located in Arizona. Combining a wooden curvy body, composed by two sets of drawers each, with different table top heights and materials, it's a classy design piece that would add value to the center of any contemporary living room.

ARIZONA I NTO27 W. 120 cm D. 64 cm H. 28 cm

PR 059 BIANCO CARRARA

PR 052 SMOKED EUCALYPTUS

ARIZONA II NTO28 W. 100 cm D. 100 cm H. 34 cm

PR 065 COBALT BLUE

PR 052 Smoked Eucalyptus