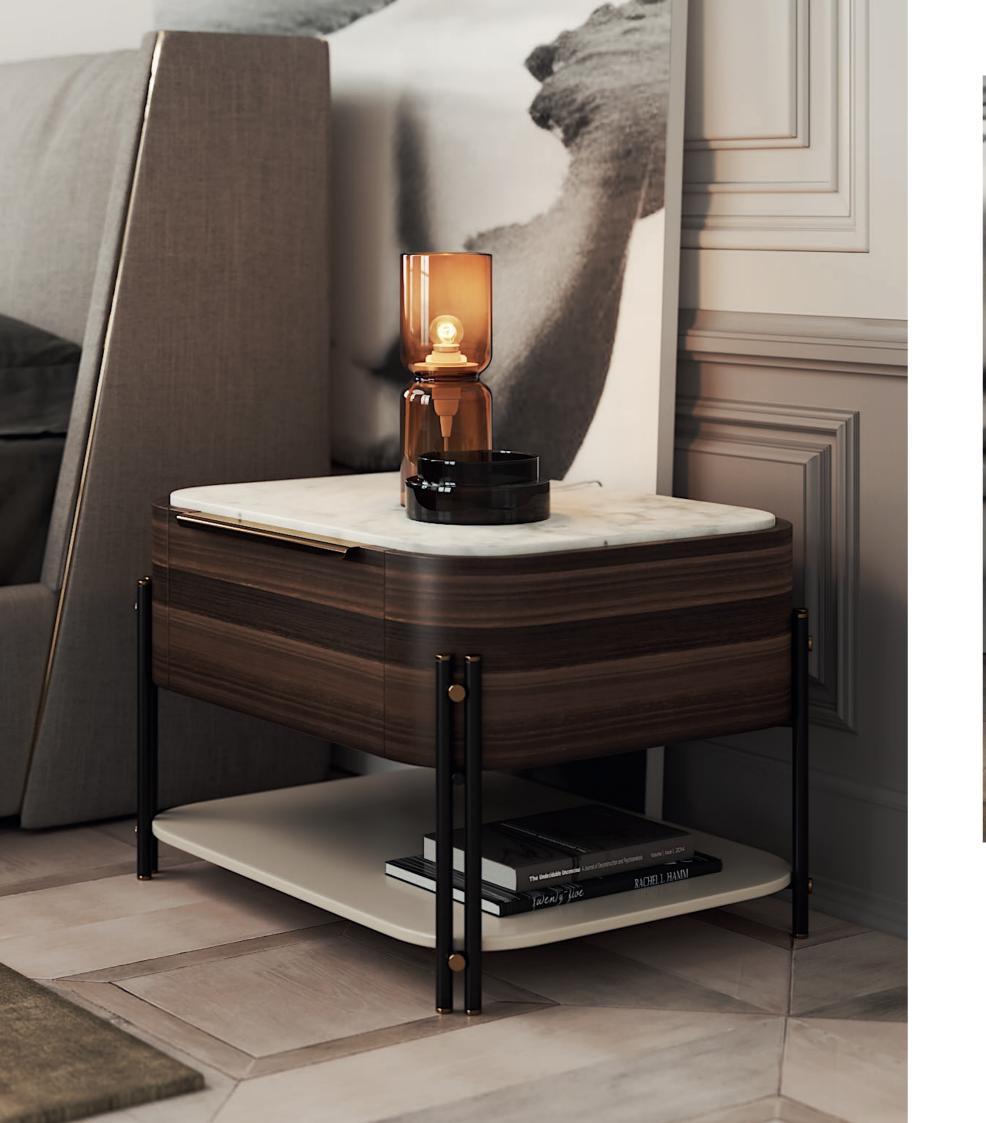

### BONSAL SIDE TABLE

NT022

W.103 cm D. 63 cm H. 31 cm

The Bonsai tree is known to be one of the most elegant and exquisite species in the natural world. The imposing legs of Bonsai side table, due to their consistency and design, embrace a solid marble table top giving support, elegance and detail needed to complete any interior space that desires indentity and exclusivity.