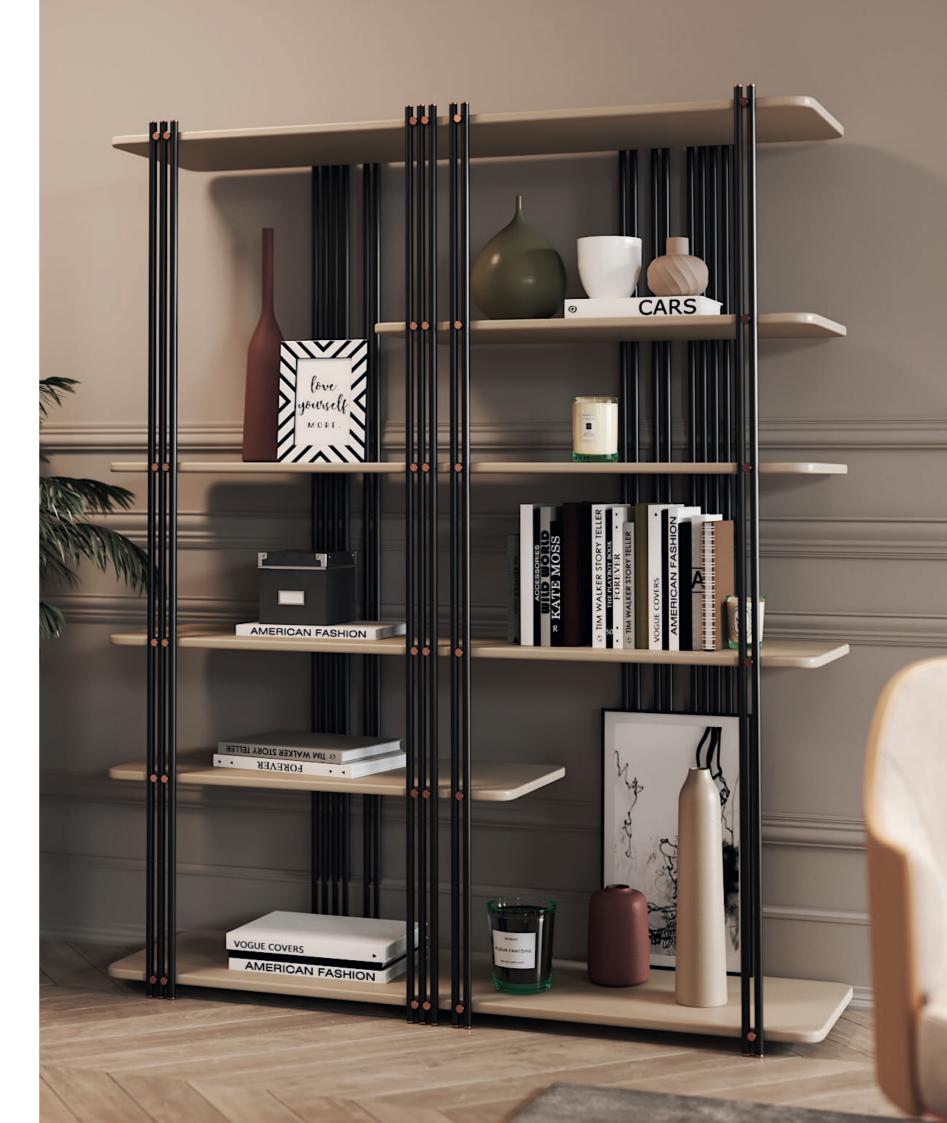

#### DIAM. 52 cm H. 50 cm

Inspired by one of the most strong and imposing trees in nature, **Bamboo bookcase** features sets of metalic tubular structures, connected by metal details that holds lacquered shelves, making this piece the perfect solution to any interior space that desires identity.

W.150 cm D. 43 cm H. 181 cm

## BAMBOO BOOKCASE

OKCASE NT082