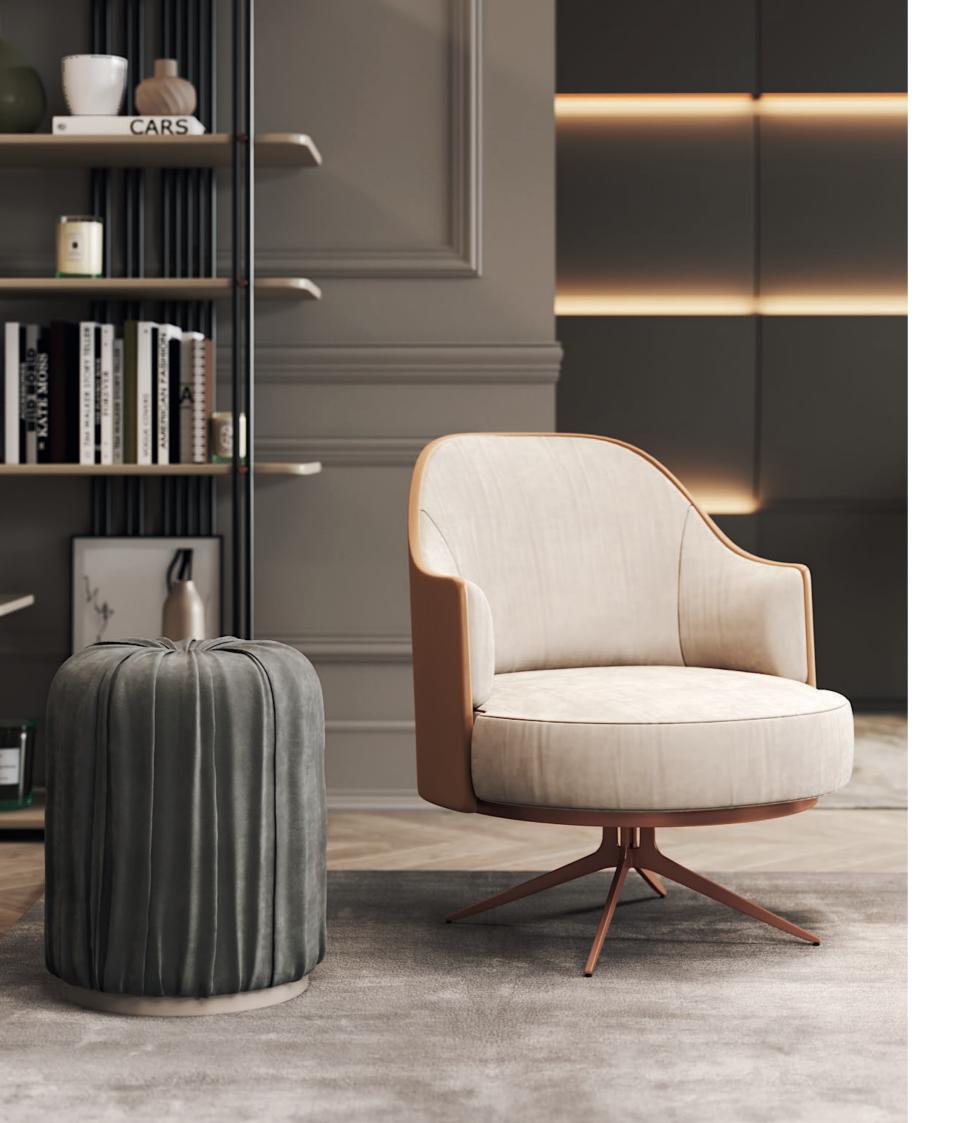

## MEDUSA ARMCHAIR

### **NT**057

The fascinating and immortal ocean drifters knowned as Medusas inspired us to create this timeless design armchair. Combining an imposing upholstered structure with metal frame detail, umbrellashaped cushions and elegant metal thin feet, **Medusa armchair** will be the perfect addition to any contemporary living room.

#### W.90 cm D.90 cm H.70 cm