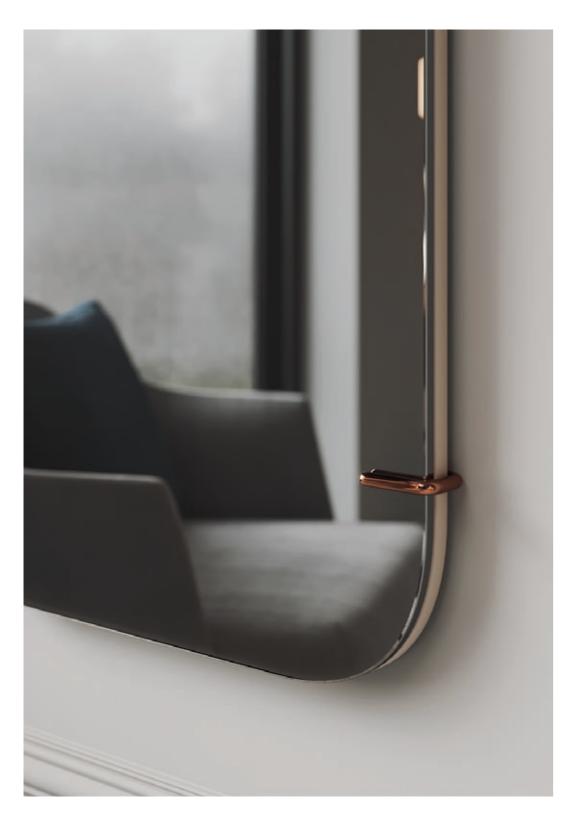

# ARIZONAI

### MIRROR NT033

Displaying a classy modern design, **Arizona I mirror** has been inspired by the cyclic curvy shape of "The Wave", a sandstone rock formation located in Arizona. Combining the wooden curvy structure with the smoked mirror and metal detail, it's a classy design piece that would add value to any modern room.

#### W. 65 cm D. 6 cm H. 150 cm