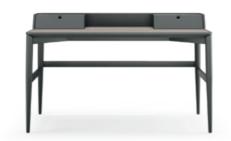

## BONSAI DESK NTO16

The Bonsai tree is known to be one of the most elegant and exquisite species in the natural world. The imposing solid wood legs of **Bonsai desk**, due to their consistency and design, embrace the remaining wooden structure, composed by two drawers and leather top giving support, elegance and detail, needed to complete any contemporary living space.

#### W.140 cm D. 60 cm H. 87 cm

Bamboo is known to be one of the most strong and elegant trees in nature. Therefore, combining a metalic tubular base that embraces a curvy structure, composed by three drawers and metalic handles, inspired us to create Bamboo chest of drawers giving to any bedroom division a classy touch and character.