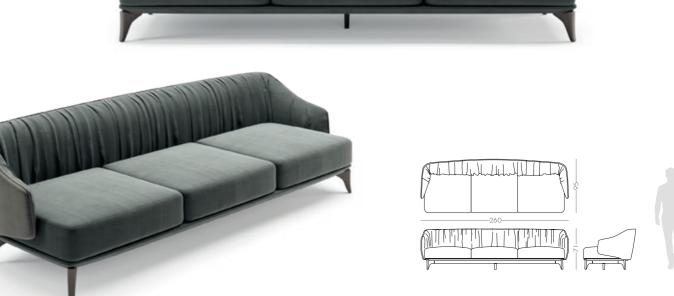

# MEDUSA

INSPIRED BY THE MESMARIZING OCEAN DRIFTERS KNOWNED AS MEDUSAS.

The softness movement of the earth's largest desert now gives name to this timeless design piece. The irregular fabric pleats rising gradually in the backrest and the curvy wooden feet that smoothly extend all the design shape, makes **Sahara sofa** a comfortable solution to any contemporary interior.

#### W. 260 cm D. 95 cm H. 71 cm

# SAHARA

SOFA NT064

The Bonsai tree is known to be one of the most elegant and exquisite species in the natural world. The imposing solid wood legs of **Bonsai** I armchair, due to their consistency and design, embrace the upholstered structure giving elegance and detail needed to complete any contemporary environment.