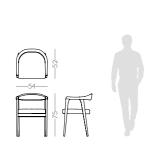

## MEDUSA ARMCHAIR

### **NT**057

The fascinating and immortal ocean drifters knowned as Medusas inspired us to create this timeless design armchair. Combining an imposing upholstered structure with metal frame detail, umbrellashaped cushions and elegant metal thin feet, **Medusa armchair** will be the perfect addition to any contemporary living room.

#### W.90 cm D.90 cm H.70 cm