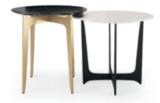

### HAVASU CENTER TABLE

#### **NT**O31

The elegant shape and fluid lines of **Havasu center table** follows the design language, characteristic of this paradisiac waterfall. Combining the perfect balance between the elegant wooden base, outlined in metal, with the rectangular wooden top, makes this classy center table a suitable piece to integrate in any modern or contemporary atmosphere.

#### $W\!.\,120\;cm\;\;D\!.\,60\;cm\;\;H\!.\,34\;cm$

Displaying a classy modern design, **Arizona side table** has been inspired by the cyclic curvy shape of "The Wave", a rock formation located in Arizona. Combining a lacquered curvy body with an elegant metal detail, it's a classy design piece that would add value to the center of any contemporary living room.

W. 30 cm D. 40 cm H. 45 cm

ARIZONA SIDE TABLE