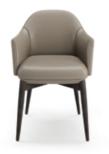

## MEDUSA ARMCHAIR

### **NT**057

The fascinating and immortal ocean drifters knowned as Medusas inspired us to create this timeless design armchair. Combining an imposing upholstered structure with metal frame detail, umbrellashaped cushions and elegant metal thin feet, **Medusa armchair** will be the perfect addition to any contemporary living room.

#### W.90 cm D.90 cm H.70 cm