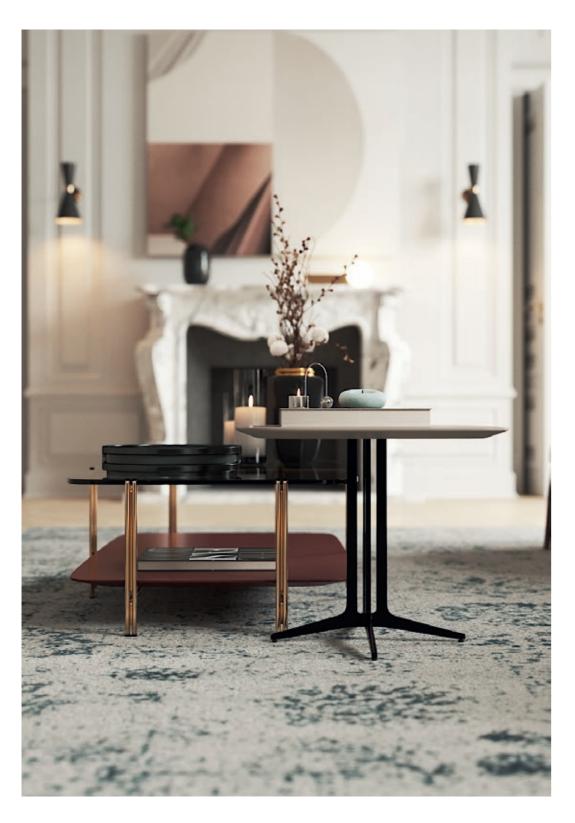

# ARIZONA I/II CENTER TABLES

### NT027/028

Displaying a classy modern design, **Arizona center tables** were inspired by the cyclic curvy shape of "The Wave", a rock formation located in Arizona. Combining a wooden curvy body, composed by two sets of drawers each, with different table top heights and materials, it's a classy design piece that would add value to the center of any contemporary living room.

ARIZONA I NTO27 W. 120 cm D. 64 cm H. 28 cm

PR 059 BIANCO CARRARA

PR 052 SMOKED EUCALYPTUS

ARIZONA II NTO28 W. 100 cm D. 100 cm H. 34 cm

PR 065 COBALT BLUE

PR 052 Smoked Eucalyptus