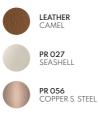

# ARIZONA I/II CENTER TABLES

### NT027/028

Displaying a classy modern design, **Arizona center tables** were inspired by the cyclic curvy shape of "The Wave", a rock formation located in Arizona. Combining a wooden curvy body, composed by two sets of drawers each, with different table top heights and materials, it's a classy design piece that would add value to the center of any contemporary living room.

ARIZONA I NTO27 W. 120 cm D. 64 cm H. 28 cm

PR 059 BIANCO CARRARA

PR 052 SMOKED EUCALYPTUS

ARIZONA II NTO28 W. 100 cm D. 100 cm H. 34 cm

PR 065 COBALT BLUE

PR 052 Smoked Eucalyptus