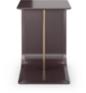

## HAVASU TV STAND

### **NT**074

The elegant silhouette and fluid lines of **Havasu tv stand** follows the aesthetic language of the paradisiac waterfall that characterizes it. Structural curvy edges combining four design doors that contrasts with metal details and a central open box, makes this classy tv stand a suitable piece to integrate in any contemporary atmosphere.

#### W. 240 cm D. 52 cm H. 45 cm

Displaying a classy modern design, **Arizona II low console** was inspired by the cyclic curvy shape of "The Wave", a rock formation located in Arizona. Combining a wooden curvy body with the structural glass shelves, it's a classy complement to have nearby the sofa that would add value to any modern room decor.