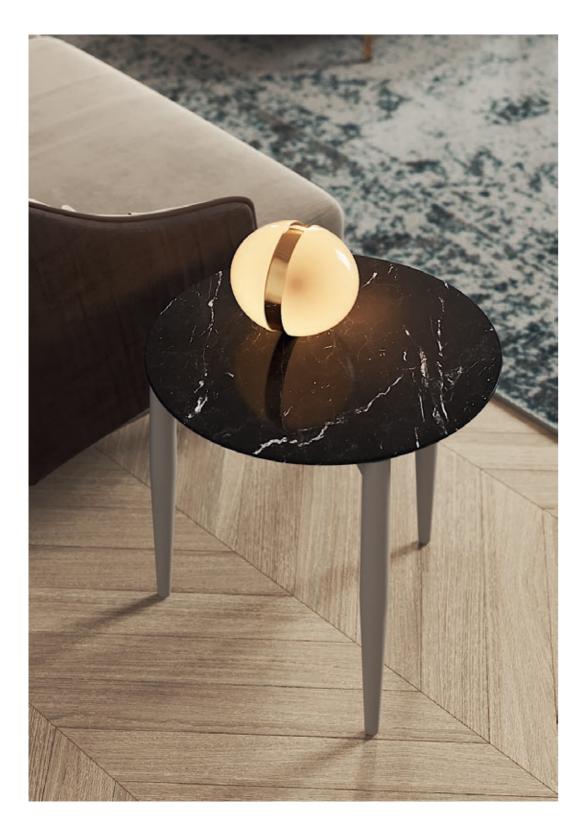

## BAMBOO I CENTER TABLE

### **NT**029

Inspired by one of the most strong and imposing trees in nature, **Bamboo I center table** features pairs of metalic tubular feet, connected by metal profiles that holds two table tops, making this piece the perfect solution to any interior space that desires identity and exclusivity.

W.103 cm D. 63 cm H. 31 cm

The Bonsai tree is known to be one of the most elegant and exquisite species in the natural world. The imposing legs of Bonsai side table, due to their consistency and design, embrace a solid marble table top giving support, elegance and detail needed to complete any interior space that desires indentity and exclusivity.