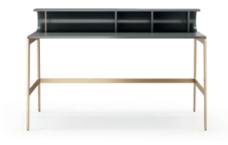

# BAMBOO II

BEDSIDE TABLE

**NT**006

Displaying a classy modern design, **Arizona desk** has been inspired by the cyclic curvy shape of "The Wave", a rock formation located in Arizona. Combining a lacquered curvy body, composed by three open divisions, with an elegant metal feet that outlines it, it's a classy design piece that would add value to any modern interior design decoration.

### W. 140 cm D. 63 cm H. 92 cm

ARIZONA

DESK NTO15

Considered one of the wonders of the world, the stunning Naica cave and its crystal connections inspired us creating this stunning armchair. Meshing an imposing upholstered body, laid in a solid wood feet, connected by a metal structure, makes **Naica armchair** a comfortable solution to any contemporary interior design decor.