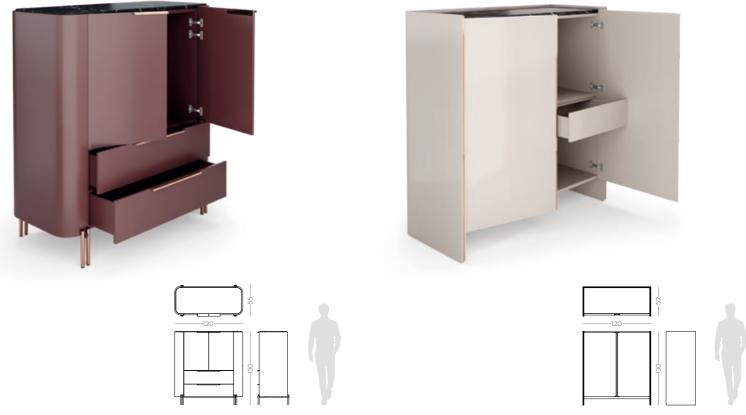

#### W.120 cm D. 55 cm H.130 cm

PR 015 Black

# BAMBOO

CABINET NTO40

W. 120 cm D. 52 cm H. 130 cm

# HAVASU

CABINET NTO41