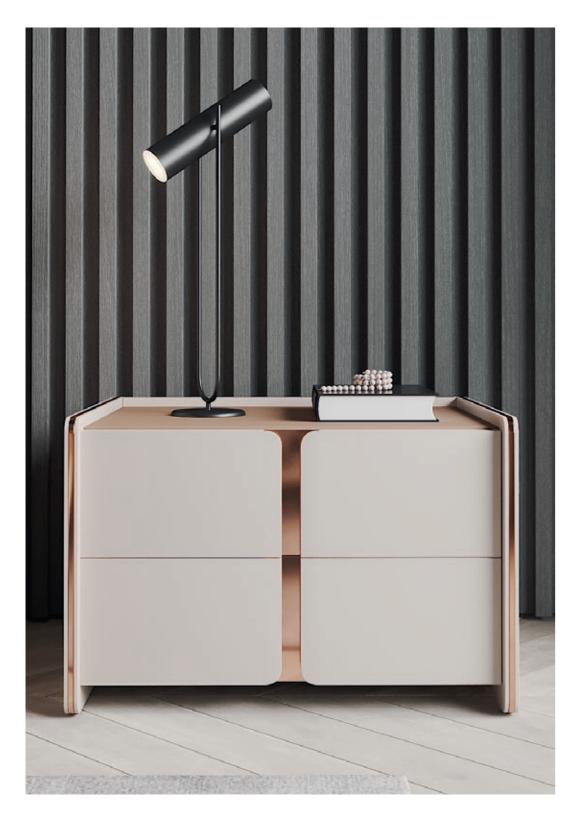

# BAMBOO II

BEDSIDE TABLE

**NT**006

Displaying a classy modern design, **Arizona desk** has been inspired by the cyclic curvy shape of "The Wave", a rock formation located in Arizona. Combining a lacquered curvy body, composed by three open divisions, with an elegant metal feet that outlines it, it's a classy design piece that would add value to any modern interior design decoration.

### W. 140 cm D. 63 cm H. 92 cm

ARIZONA

DESK NTO15

Considered one of the wonders of the world, the stunning Naica cave and its crystal connections inspired us creating this stunning armchair. Meshing an imposing upholstered body, laid in a solid wood feet, connected by a metal structure, makes **Naica armchair** a comfortable solution to any contemporary interior design decor.