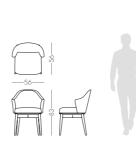

### MEDUSA SOFA

### **NT**063

The fascinating and immortal ocean drifters knowned as Medusas inspired us to create this timeless design sofa. Combining an imposing upholstered structure with metal frame detail, umbrellashaped cushions and elegant metal thin feet, **Medusa sofa** will be the perfect addition to any contemporary living room.

#### W. 312 cm D. 150 cm H. 70 cm

Elegant leg, comfortable voluptuous body and curved coastline are the main elements that inspired us to create **Flamingo armchair**. Meshing together two different fabric types over a stylish metal structure, this armchair convey a delicate character to any contemporary living room.