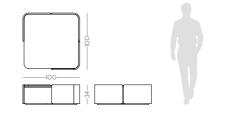

## SAHARA POUF

Bamboo is known to be one of the most strong and imposing trees in nature. Therefore, metal tubular feet profiles, connected by metal details that holds a circular marble top, was our main inspiration to create Bamboo I side table, giving to any contemporary room division a classy touch and unique character.

#### DIAM. 52 cm H. 43 cm