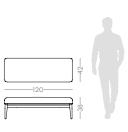

# DINING ROOM

Distinguish by unique curvy neck, elegant long legs and glamorous reddish feathers, **Flamingo dining table** personifies all this exotic elements into an exclusive design piece. Meshing together the curvy table top over a stylish metal structure, this dining table convey a delicate character to any contemporary dining room.

#### W. 240 cm D. 110 cm H. 75 cm

FLAMINGO DINING TABLE