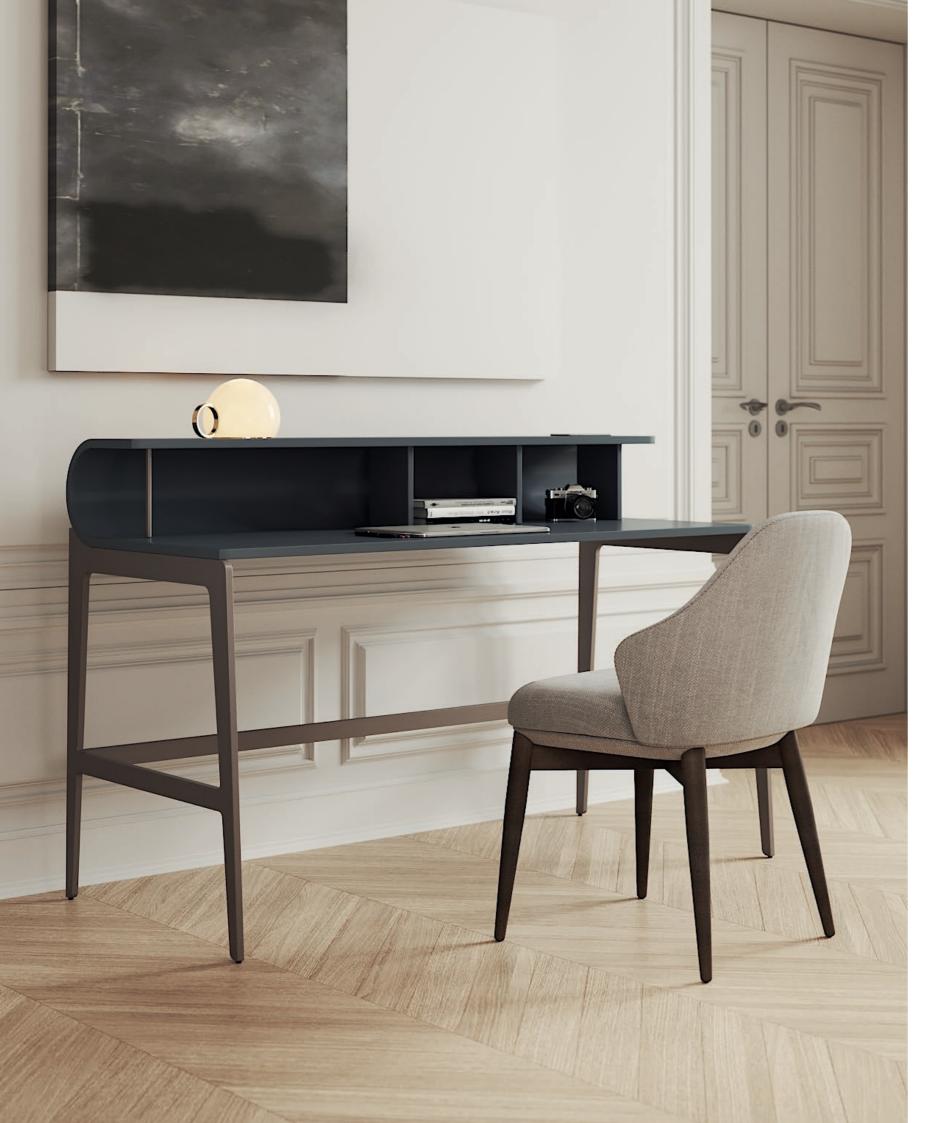

# BAMBOO II

BEDSIDE TABLE

**NT**006

Displaying a classy modern design, **Arizona desk** has been inspired by the cyclic curvy shape of "The Wave", a rock formation located in Arizona. Combining a lacquered curvy body, composed by three open divisions, with an elegant metal feet that outlines it, it's a classy design piece that would add value to any modern interior design decoration.

### W. 140 cm D. 63 cm H. 92 cm

ARIZONA

DESK NTO15

Considered one of the wonders of the world, the stunning Naica cave and its crystal connections inspired us creating this stunning armchair. Meshing an imposing upholstered body, laid in a solid wood feet, connected by a metal structure, makes **Naica armchair** a comfortable solution to any contemporary interior design decor.