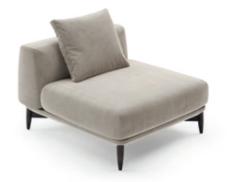

## MEDUSA ARMCHAIR

### **NT**057

The fascinating and immortal ocean drifters knowned as Medusas inspired us to create this timeless design armchair. Combining an imposing upholstered structure with metal frame detail, umbrellashaped cushions and elegant metal thin feet, **Medusa armchair** will be the perfect addition to any contemporary living room.

#### W.90 cm D.90 cm H.70 cm