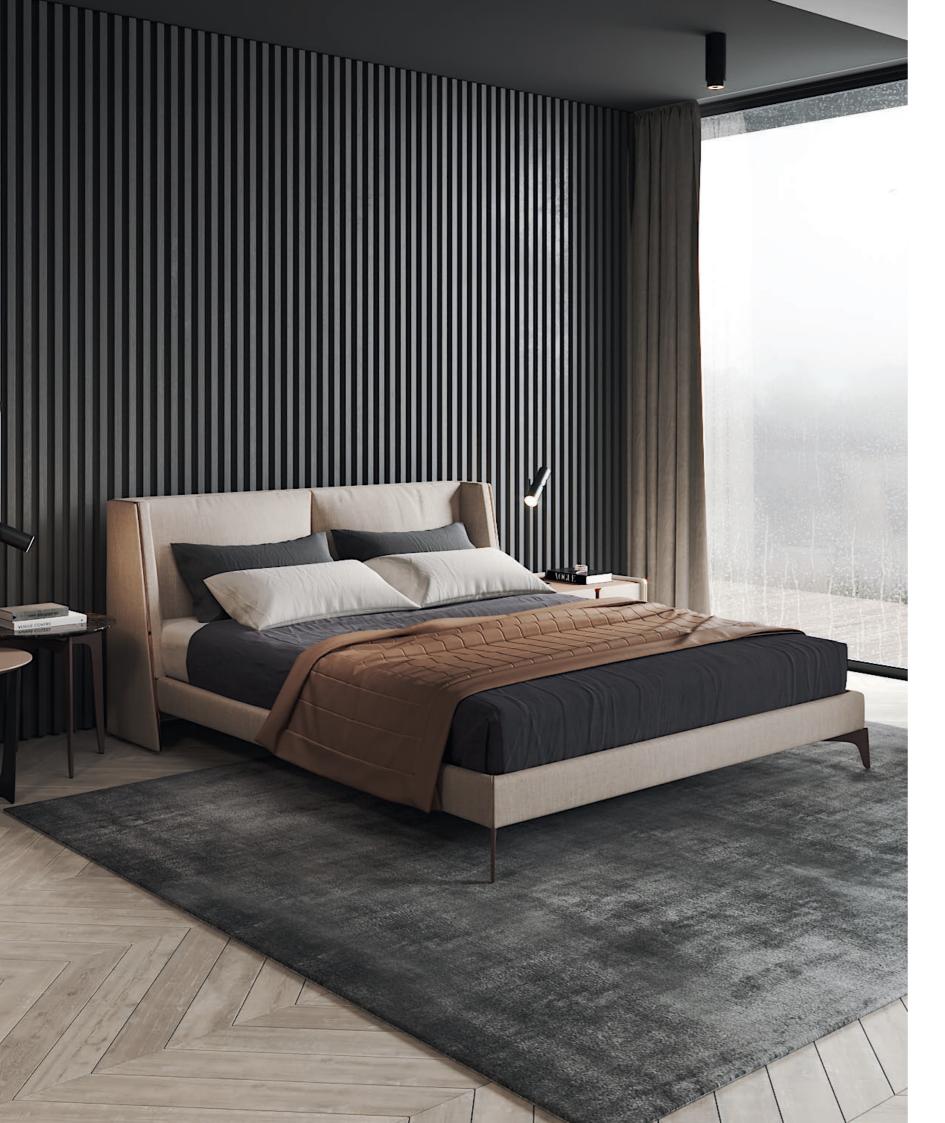

# BEDROOM

The softness movement of the earth's largest desert now gives name to this timeless design piece. The irregular fabric pleats of the backrest, contrasting with smooth fabric of the remaining bed, laid on the curvy wooden feet that smoothly extend all the design shape, makes **Sahara bed** a comfortable solution to any contemporary interior.

W.190 cm D. 220 cm H. 93 cm

# SAHARA

BED NTOO4