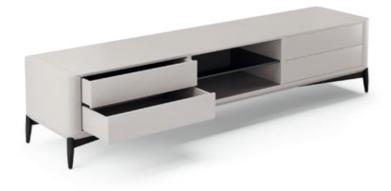

W. 69 cm D. 75 cm H. 74 cm

BONSALI

Bamboo is known to be one of the most strong and elegant tree's in nature. Therefore, pairs of metal tubular feet, connected by metalic details that holds the curvy structure composed by two doors, wooden shelfs and metal handles, inspired us to create **Bamboo tv stand**, giving to any interior room division a classy touch and character.

#### **W.** 220 cm **D.** 55 cm **H.** 51 cm

# BAMBOO

TV STAND NT072