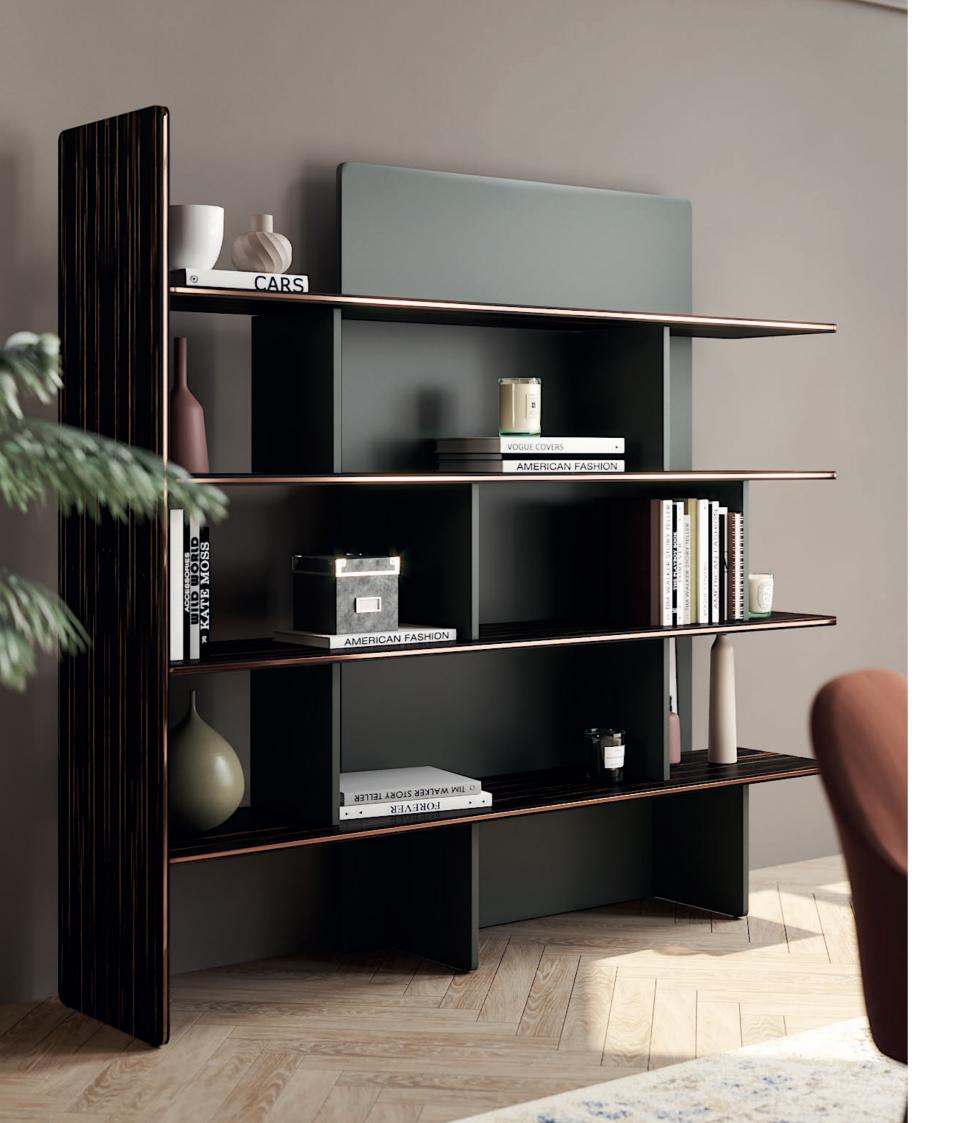

#### DIAM. 52 cm H. 50 cm

Inspired by one of the most strong and imposing trees in nature, **Bamboo bookcase** features sets of metalic tubular structures, connected by metal details that holds lacquered shelves, making this piece the perfect solution to any interior space that desires identity.

W.150 cm D. 43 cm H. 181 cm

## BAMBOO BOOKCASE

OKCASE NT082