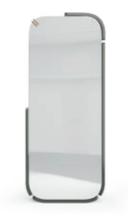

# ARIZONA

### FLOOR MIRROR NT032

Displaying a classy modern design, **Arizona floor mirror** has been inspired by the cyclic curvy shape of "The Wave", a rock formation located in Arizona. Combining a wooden curvy frame, with a clean mirror and metal details, it's a classy design piece that would add value to any contemporary decoration.

W. 65 cm D. 20 cm H. 160 cm

CLEAR MIRROR

PR 027 SEASHELL

PR 057 GOLD S. STEEL