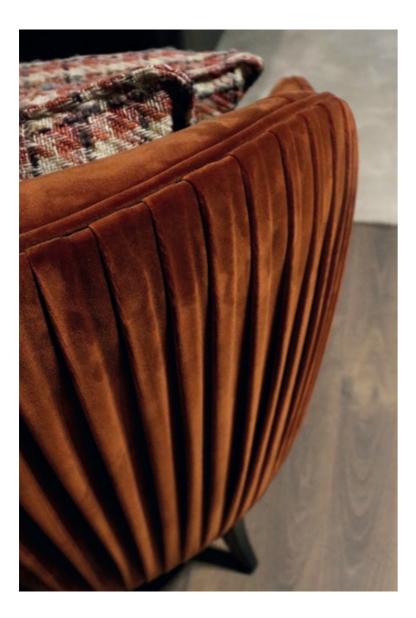

# SAHARA

INSPIRED BY THE SINUOUS WAVY SHAPE OF THE EARTH'S LARGEST DESERT.

The fascinating, beautiful and immortal ocean drifters knowned as Medusas inspired us to create this timeless design bed. Combining an imposing upholstered structure with metal frame detail, umbrella-shaped cushions and elegant metal thin feet, **Medusa I bed** will be the perfect addition to any contemporary bedroom.

**NT**013

The softness movement of the earth's largest desert now gives name to this timeless design piece. The irregular fabric pleats in the back, contrasting with smooth fabric of the remaining chair laid on the curvy wooden feet that smoothly extend all the design shape, makes Sahara armchair a comfortable solution to any contemporary interior design decoration.

W. 76 cm D. 80 cm H. 79 cm

# SAHARA

ARMCHAIR

NT059