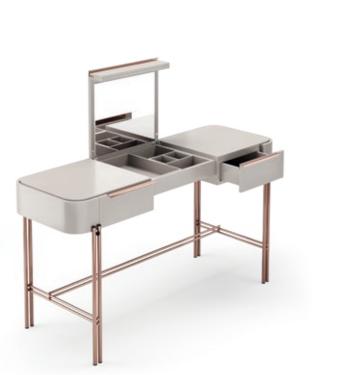

## NAICA DRESSING TABLE

### **NT**014

Considered one of the wonders of the world, the stunning Naica cave and its crystal connections inspired us creating this stunning design piece. Combining a curvy wooden structure, composed by two drawers and a circular mirror, with a solid wood feet connected by a metal structure, makes Naica dressing table the perfect solution to any contemporary interior that deserves identity.

#### W. 140 cm D. 50 cm H. 82/117 cm

The Bonsai tree is known to be one of the most elegant and exquisite species in the natural world. The imposing solid wood legs of Bonsai Il armchair, due to their consistency and design, embrace an upholstered structure giving elegance and detail needed to complete any contemporary interior space.