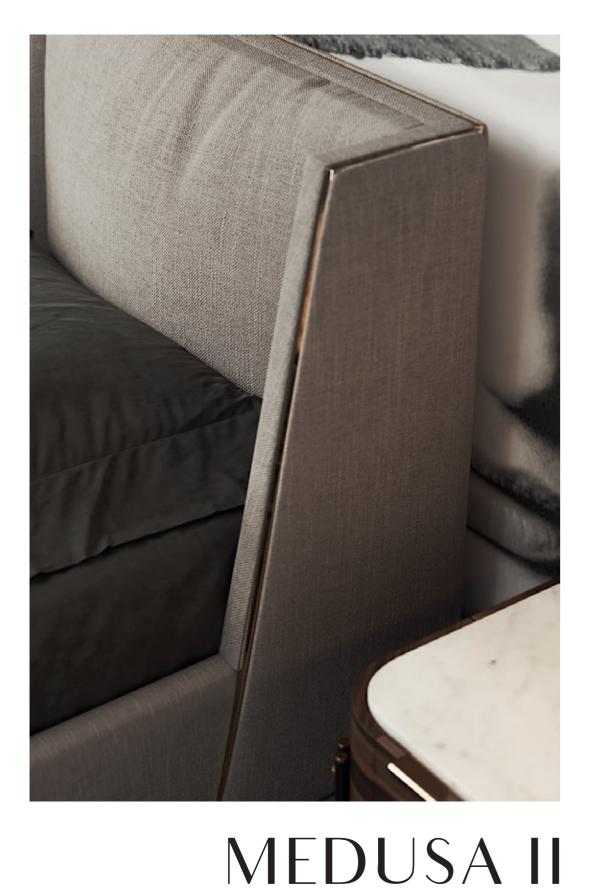

### INSPIRED BY FLAMINGO'S DELICATE LONG SHAPES AND SINUOUS SILHOUETTE.

The fascinating, beautiful and immortal ocean drifters knowned as Medusas inspired us to create this timeless design bed. Meshing together an imposing upholstered structure with metal frame detail inlaid and umbrellashaped cushions, **Medusa II bed** will be the perfect addition to any contemporary or modern bedroom.

W.175 cm D. 220 cm H. 90 cm

**NT**003

BED

Bamboo is known to be one of the most strong and elegant trees in nature. Therefore, pairs of metalic tubular feet, connected by metal details that holds a curvy structure composed by one drawer, a metalic handle and a bottom shelf, inspired us to create Bamboo I bedside table giving to any bedroom division a classy touch and character.