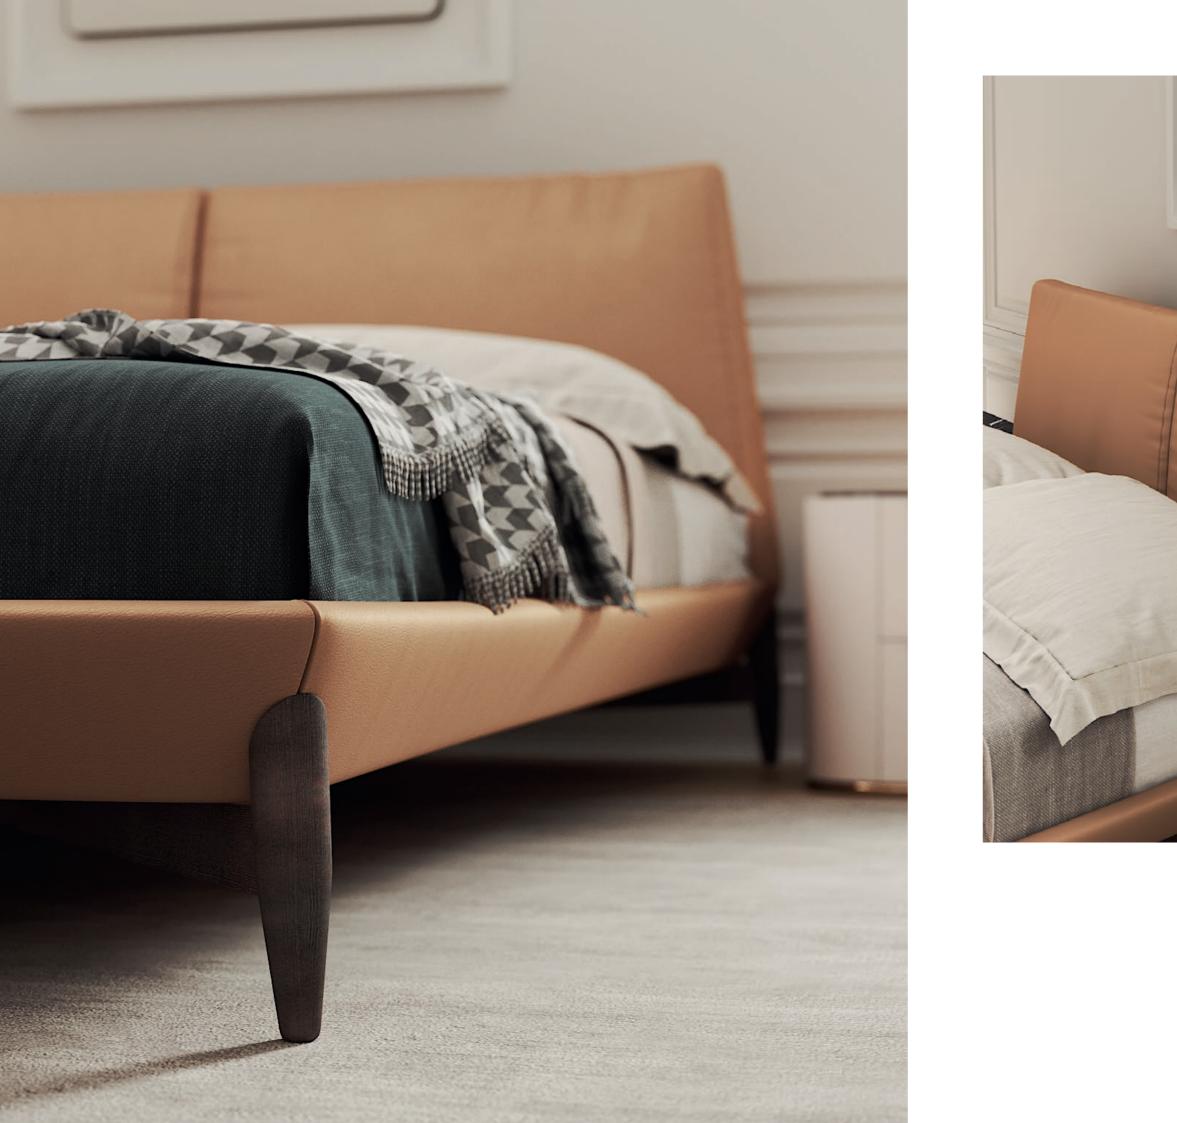

# BEDROOM

The softness movement of the earth's largest desert now gives name to this timeless design piece. The irregular fabric pleats of the backrest, contrasting with smooth fabric of the remaining bed, laid on the curvy wooden feet that smoothly extend all the design shape, makes **Sahara bed** a comfortable solution to any contemporary interior.

W.190 cm D. 220 cm H. 93 cm

# SAHARA

BED NTOO4