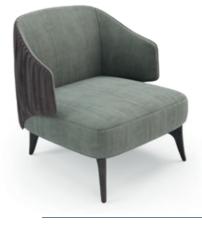

**NT**013

The softness movement of the earth's largest desert now gives name to this timeless design piece. The irregular fabric pleats in the back, contrasting with smooth fabric of the remaining chair laid on the curvy wooden feet that smoothly extend all the design shape, makes Sahara armchair a comfortable solution to any contemporary interior design decoration.

W. 76 cm D. 80 cm H. 79 cm

# SAHARA

ARMCHAIR

NT059