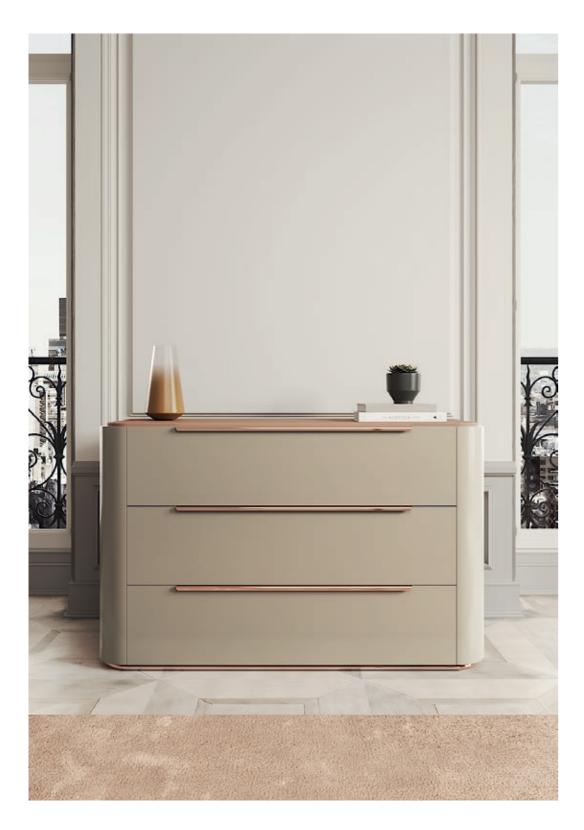

**BEDSIDE TABLE**





The Bonsai tree is known to be one of the most elegant and exquisite species in the natural world. The imposing solid wood legs of **Bonsai II bench**, due to their consistency and design, embrace the upholstered structure giving elegance and detail needed to complete any contemporary room environment.

W.120 cm D.42 cm H.38 cm



BONSAL II BENCH

CH NTO68



## BONSAI DESK NTO16



The Bonsai tree is known to be one of the most elegant and exquisite species in the natural world. The imposing solid wood legs of **Bonsai desk**, due to their consistency and design, embrace the remaining wooden structure, composed by two drawers and leather top giving support, elegance and detail, needed to complete any contemporary living space.

#### W.140 cm D. 60 cm H. 87 cm







Bamboo is known to be one of the most strong and elegant trees in nature. Therefore, combining a metalic tubular base that embraces a curvy structure, composed by three drawers and metalic handles, inspired us to create Bamboo chest of drawers giving to any bedroom division a classy touch and character.

W.120 cm D.52 cm H.75 cm



# BAMBOO

CHEST OF DRAWERS NTOII



## BAMBOO **HIGH CHEST**

### NT009

Bamboo is known to be one of the most strong and elegant trees in the natural world. Therefore, combining a metalic tubular base that embraces a curvy structure, composed by six drawers and metalic handles, inspired us to create Bamboo high chest giving elegance and detail needed to any contemporary bedroom environment.

#### W. 75 cm D. 52 cm H. 120 cm



PR 041 DUST ROSE

PR 057 GOLD S.