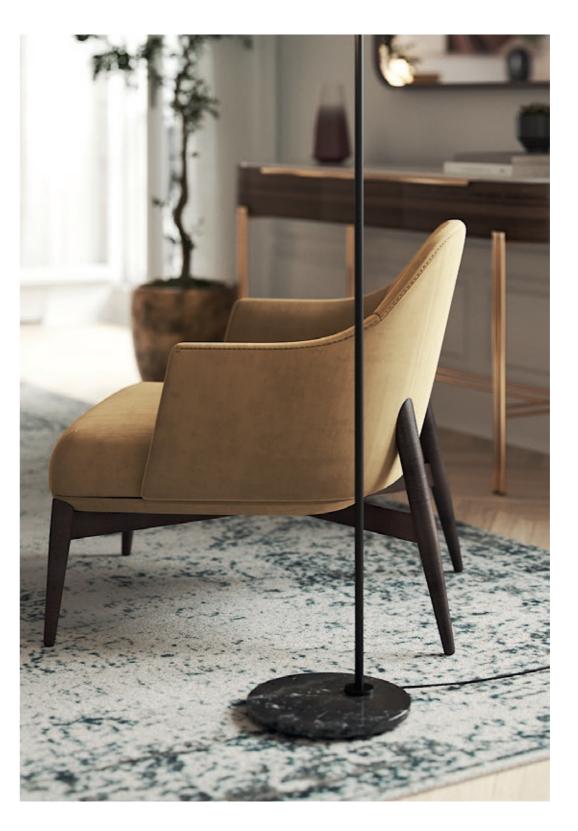

## MEDUSA ARMCHAIR

### **NT**057

The fascinating and immortal ocean drifters knowned as Medusas inspired us to create this timeless design armchair. Combining an imposing upholstered structure with metal frame detail, umbrellashaped cushions and elegant metal thin feet, **Medusa armchair** will be the perfect addition to any contemporary living room.

#### W.90 cm D.90 cm H.70 cm