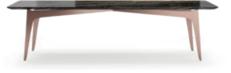

# ARIZONA I/II CENTER TABLES

### NT027/028

Displaying a classy modern design, **Arizona center tables** were inspired by the cyclic curvy shape of "The Wave", a rock formation located in Arizona. Combining a wooden curvy body, composed by two sets of drawers each, with different table top heights and materials, it's a classy design piece that would add value to the center of any contemporary living room.

ARIZONA I NTO27 W. 120 cm D. 64 cm H. 28 cm

PR 059 BIANCO CARRARA

PR 052 SMOKED EUCALYPTUS

ARIZONA II NTO28 W. 100 cm D. 100 cm H. 34 cm

PR 065 COBALT BLUE

PR 052 Smoked Eucalyptus