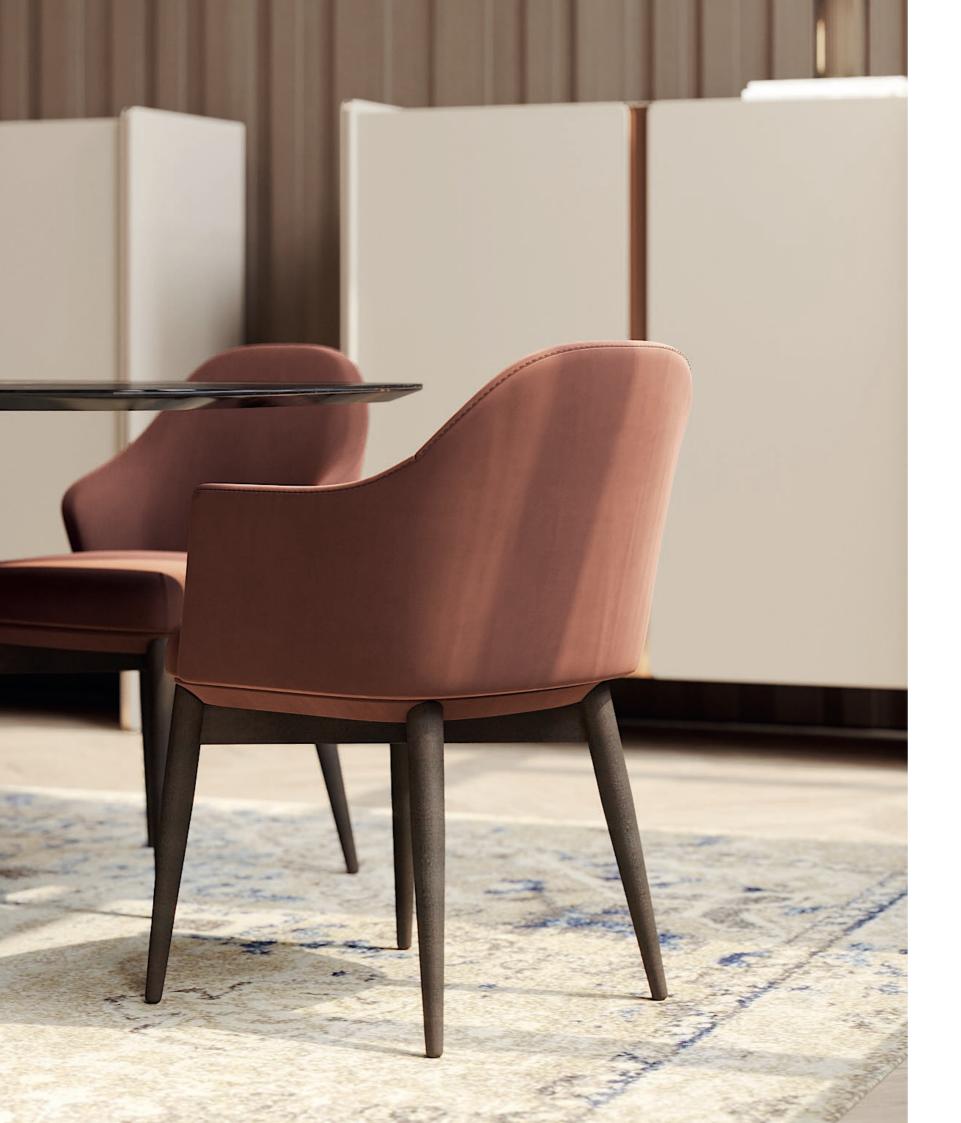

# NAICA I/II

### DINING CHAIRS

### NT051/052

Considered one of the wonders of the world, the stunning Naica cave and its crystal connections inspired us to create this stunning dining chair. Meshing an imposing upholstered/doublechushioned body, laid in a solid wood feet, connected by a metal structure, makes **Naica dining chairs** a comfortable solution to any contemporary interior design.

#### NAICA I NTO51 W. 60 cm D. 59 cm H. 79 cm

NAICA II NTO52 W. 60 cm D. 59 cm H. 83 cm

CARVER VELVET COLOR 04

PR 056 COPPER S. STEEL