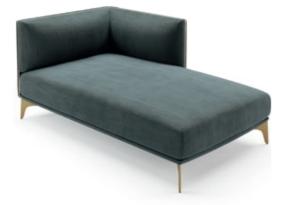

### MEDUSA SOFA

### **NT**063

The fascinating and immortal ocean drifters knowned as Medusas inspired us to create this timeless design sofa. Combining an imposing upholstered structure with metal frame detail, umbrellashaped cushions and elegant metal thin feet, **Medusa sofa** will be the perfect addition to any contemporary living room.