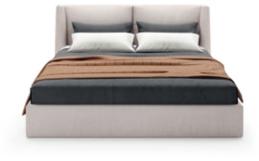

# MEDUSA

INSPIRED BY THE MESMARIZING OCEAN DRIFTERS KNOWNED AS MEDUSAS.

The softness movement of the earth's largest desert now gives name to this timeless design piece. The irregular fabric pleats rising gradually in the backrest and the curvy wooden feet that smoothly extend all the design shape, makes **Sahara sofa** a comfortable solution to any contemporary interior.

#### W. 260 cm D. 95 cm H. 71 cm