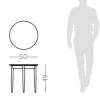

#### $W\!.\,120\;cm\;\;D\!.\,60\;cm\;\;H\!.\,34\;cm$

Displaying a classy modern design, **Arizona side table** has been inspired by the cyclic curvy shape of "The Wave", a rock formation located in Arizona. Combining a lacquered curvy body with an elegant metal detail, it's a classy design piece that would add value to the center of any contemporary living room.

W. 30 cm D. 40 cm H. 45 cm

ARIZONA SIDE TABLE