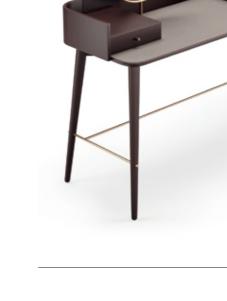

## BONSAI DESK NTO16

The Bonsai tree is known to be one of the most elegant and exquisite species in the natural world. The imposing solid wood legs of **Bonsai desk**, due to their consistency and design, embrace the remaining wooden structure, composed by two drawers and leather top giving support, elegance and detail, needed to complete any contemporary living space.

#### W.140 cm D. 60 cm H. 87 cm

Bamboo is known to be one of the most strong and elegant trees in nature. Therefore, combining a metalic tubular base that embraces a curvy structure, composed by three drawers and metalic handles, inspired us to create Bamboo chest of drawers giving to any bedroom division a classy touch and character.