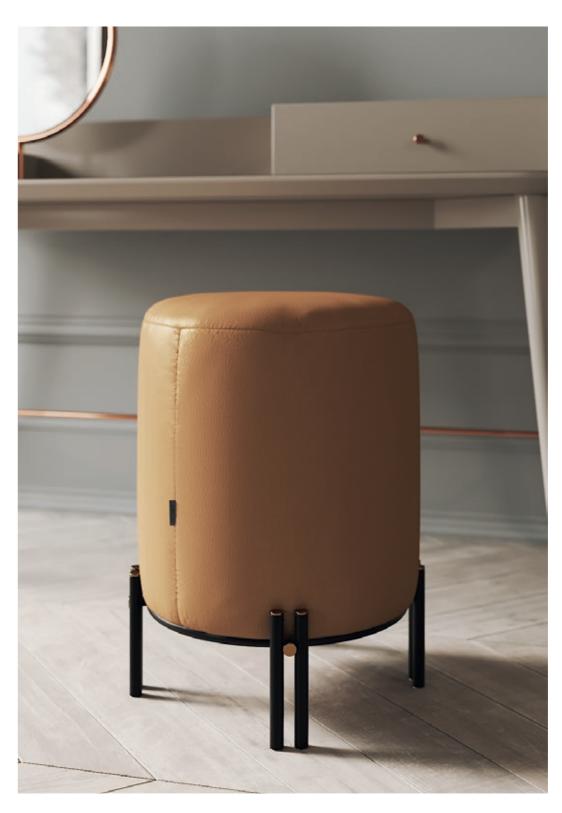

**NT**013

The softness movement of the earth's largest desert now gives name to this timeless design piece. The irregular fabric pleats in the back, contrasting with smooth fabric of the remaining chair laid on the curvy wooden feet that smoothly extend all the design shape, makes Sahara armchair a comfortable solution to any contemporary interior design decoration.

W. 76 cm D. 80 cm H. 79 cm

# SAHARA

ARMCHAIR

NT059