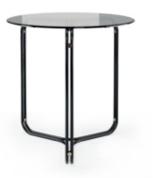

### HAVASU CENTER TABLE

#### **NT**O31

The elegant shape and fluid lines of **Havasu center table** follows the design language, characteristic of this paradisiac waterfall. Combining the perfect balance between the elegant wooden base, outlined in metal, with the rectangular wooden top, makes this classy center table a suitable piece to integrate in any modern or contemporary atmosphere.

#### $W\!.\,120\;cm\;\;D\!.\,60\;cm\;\;H\!.\,34\;cm$

Displaying a classy modern design, **Arizona side table** has been inspired by the cyclic curvy shape of "The Wave", a rock formation located in Arizona. Combining a lacquered curvy body with an elegant metal detail, it's a classy design piece that would add value to the center of any contemporary living room.