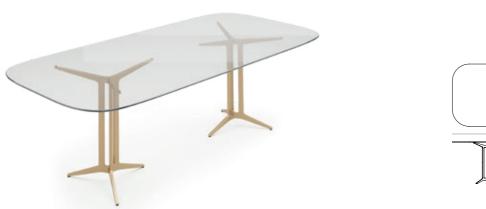

# HAVASU II

### DINING TABLE

### **NT**047

The elegant shape and fluid lines of Havasu II dining table follows the aesthetic language of the paradisiac waterfall that characterizes it. Combining four curvy feet, with inlaid metal details, that support a rotative marble table top, makes this classy dining table a suitable piece to integrate in any environment.

#### DIAM. 150 cm H. 75 cm

PR 059 BIANCO CARRARA

design, **Arizona dining chair** has been inspired by the cyclic curvy shape of "The Wave", a rock formation located in Arizona. Combining the wooden curvy body, with a comfortable uphosltery structure, it's a classy design piece that would add value to any contemporary or modern dining room decor.