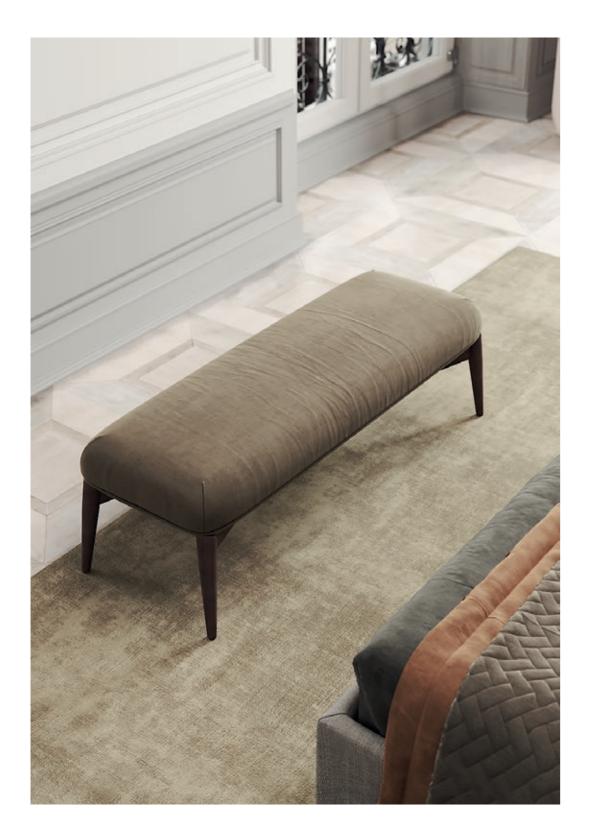

## BONSALL BENCH

### **NT**067

The Bonsai tree is known to be one of the most elegant and exquisite species in the natural world. The imposing solid wood legs of **Bonsai I** bench, due to their consistency and design, embrace an upholstered structure giving elegance and detail needed to fulfil any contemporary room with a fine touch and detail.

#### W. 64 cm D. 42 cm H. 38 cm

PR 024CH BURNT OAK

The elegant shape and fluid lines of Havasu chest of drawers follows the aesthetic language of the paradisiac waterfall that characterizes it. Structural curvy edges, combining three drawers with inlaid metal details, makes this classy chest of drawers a suitable piece to integrate in any modern atmosphere.