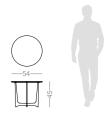

#### $W\!.\,120\;cm\;\;D\!.\,60\;cm\;\;H\!.\,34\;cm$

Displaying a classy modern design, **Arizona side table** has been inspired by the cyclic curvy shape of "The Wave", a rock formation located in Arizona. Combining a lacquered curvy body with an elegant metal detail, it's a classy design piece that would add value to the center of any contemporary living room.

W. 30 cm D. 40 cm H. 45 cm

ARIZONA SIDE TABLE