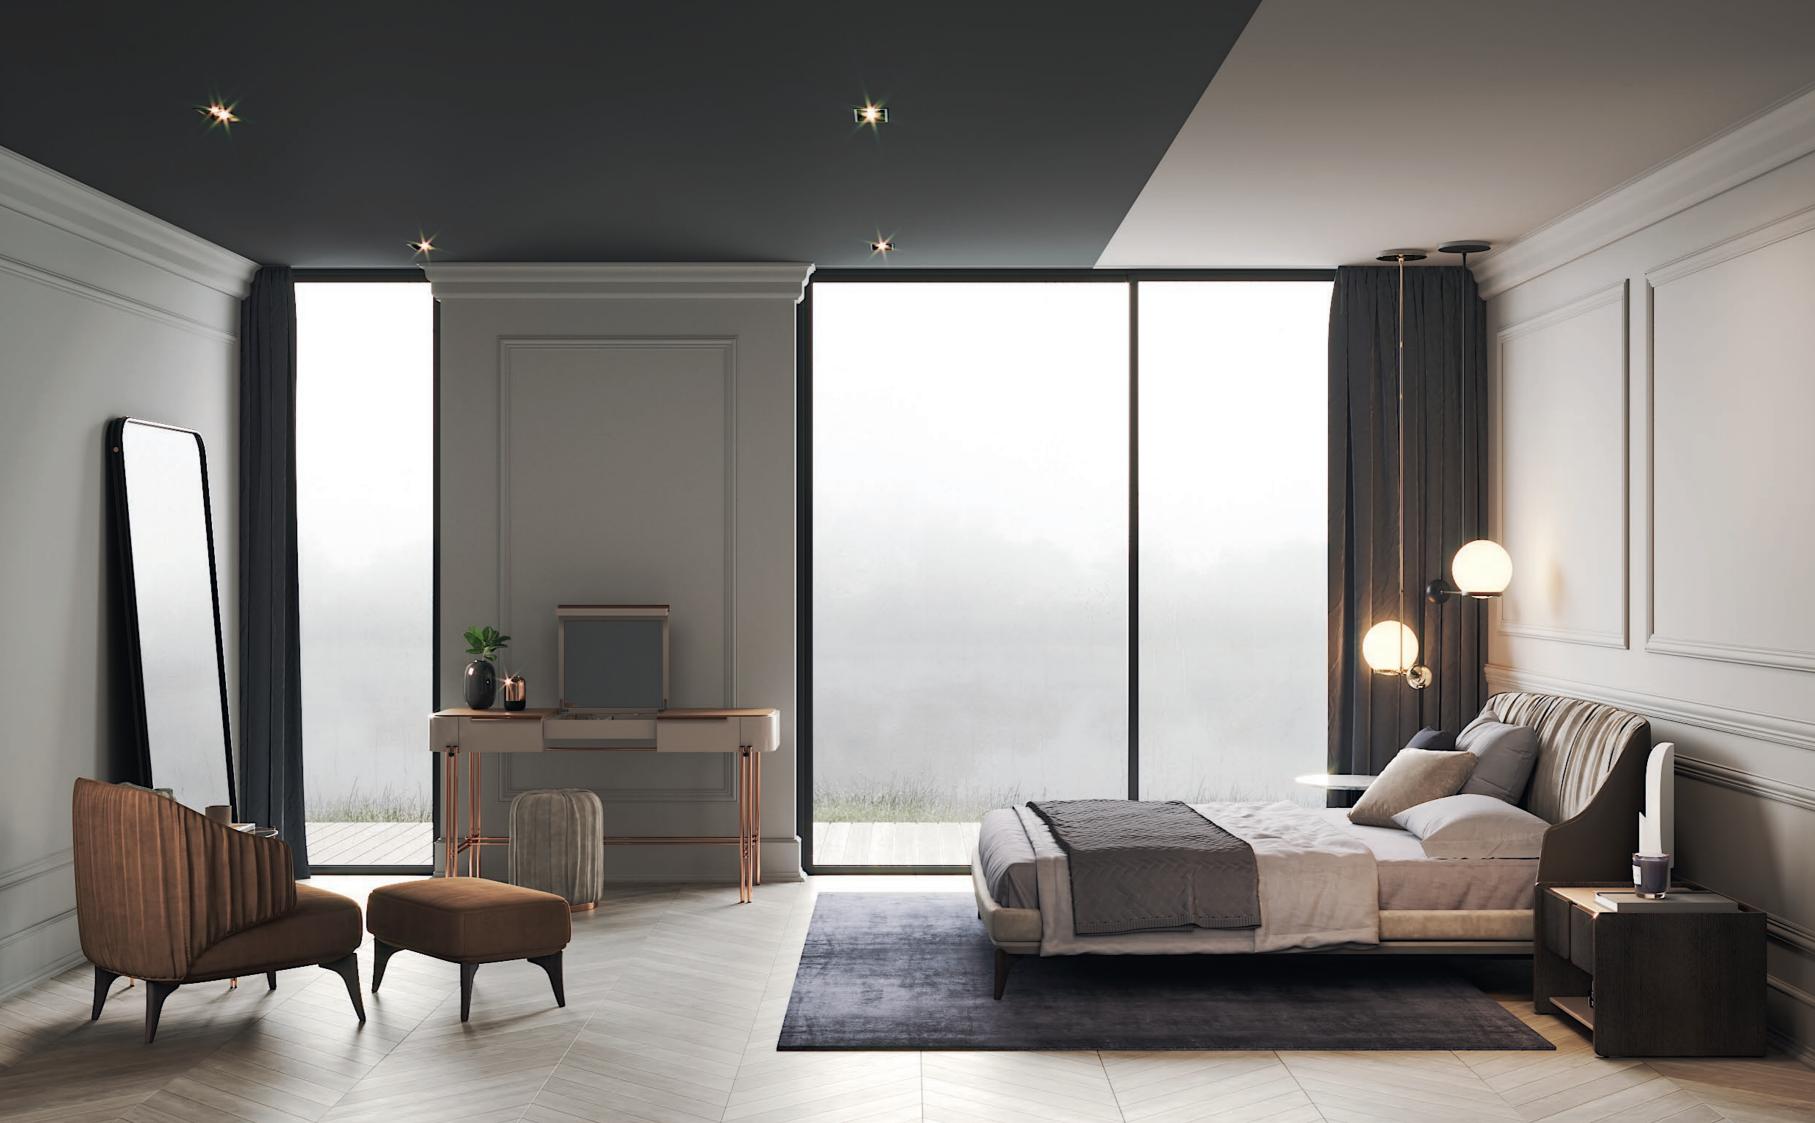

56 cm H. 83 cm** 



CARVER VELVET COLOR 16







The elegant shape and fluid lines of **Havasu cabinet** follows the aesthetic language of the paradisiac waterfall that characterizes it. Structural curvy edges combining two doors that contrasts with inlaid metal details, makes this classy cabinet a suitable piece to integrate in any contemporary living room interior.

W. 120 cm D. 52 cm H. 130 cm



# HAVASU

CABINET NTO41







## BAMBOO BAR CHAIR

### **NT**060

Bamboo is known to be one of the most strong and elegant trees in nature. Therefore, pairs of metalic tubular feet, connected by metal details, that holds the upholstery structure, inspired us to create Bamboo bar chair giving to any room division a classy touch and character.

#### W. 58 cm D. 47 cm H. 90 cm





# BEDROOM





The softness movement of the earth's largest desert now gives name to this timeless design piece. The irregular fabric pleats of the backrest, contrasting with smooth fabric of the remaining bed, laid on the curvy wooden feet that smoothly extend all the design shape, makes **Sahara bed** a comfortable solution to any contemporary interior.

W.190 cm D. 220 cm H. 93 cm



# SAHARA

BED NTOO4





# FLAMINGO I/II

### SIDE TABLES



### NT023/024

Distinguished by unique curvy necks, elegant long legs and glamorous reddish feathers, Flamingo side tables personifies all this exotic elements into an exclusive design piece. Meshing together an elegant circular/ square table top over a stylish metal structure, this side tables convey a delicate character to any contemporary or modern home d