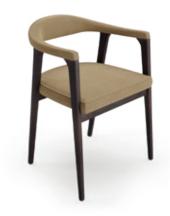

## MEDUSA ARMCHAIR

### **NT**057

The fascinating and immortal ocean drifters knowned as Medusas inspired us to create this timeless design armchair. Combining an imposing upholstered structure with metal frame detail, umbrellashaped cushions and elegant metal thin feet, **Medusa armchair** will be the perfect addition to any contemporary living room.

#### W.90 cm D.90 cm H.70 cm