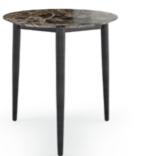

#### $W\!.\,120\;cm\;\;D\!.\,60\;cm\;\;H\!.\,34\;cm$

Displaying a classy modern design, **Arizona side table** has been inspired by the cyclic curvy shape of "The Wave", a rock formation located in Arizona. Combining a lacquered curvy body with an elegant metal detail, it's a classy design piece that would add value to the center of any contemporary living room.

W. 30 cm D. 40 cm H. 45 cm

ARIZONA SIDE TABLE