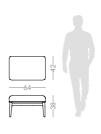

## HAVASU TV STAND

### **NT**074

The elegant silhouette and fluid lines of **Havasu tv stand** follows the aesthetic language of the paradisiac waterfall that characterizes it. Structural curvy edges combining four design doors that contrasts with metal details and a central open box, makes this classy tv stand a suitable piece to integrate in any contemporary atmosphere.

#### W. 240 cm D. 52 cm H. 45 cm

Displaying a classy modern design, **Arizona II low console** was inspired by the cyclic curvy shape of "The Wave", a rock formation located in Arizona. Combining a wooden curvy body with the structural glass shelves, it's a classy complement to have nearby the sofa that would add value to any modern room decor.