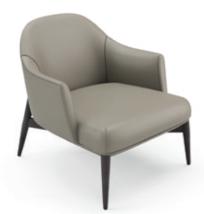

## MEDUSA ARMCHAIR

### **NT**057

The fascinating and immortal ocean drifters knowned as Medusas inspired us to create this timeless design armchair. Combining an imposing upholstered structure with metal frame detail, umbrellashaped cushions and elegant metal thin feet, **Medusa armchair** will be the perfect addition to any contemporary living room.

#### W.90 cm D.90 cm H.70 cm