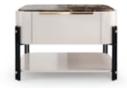

## HAVASU CHEST OF DRAWERS

**NT**012

#### W. 64 cm D. 42 cm H. 38 cm

PR 024CH BURNT OAK

The elegant shape and fluid lines of Havasu chest of drawers follows the aesthetic language of the paradisiac waterfall that characterizes it. Structural curvy edges, combining three drawers with inlaid metal details, makes this classy chest of drawers a suitable piece to integrate in any modern atmosphere.

W.120 cm D.52 cm H.75 cm