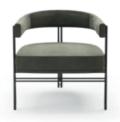

## MEDUSA ARMCHAIR

### **NT**057

The fascinating and immortal ocean drifters knowned as Medusas inspired us to create this timeless design armchair. Combining an imposing upholstered structure with metal frame detail, umbrellashaped cushions and elegant metal thin feet, **Medusa armchair** will be the perfect addition to any contemporary living room.

#### W.90 cm D.90 cm H.70 cm