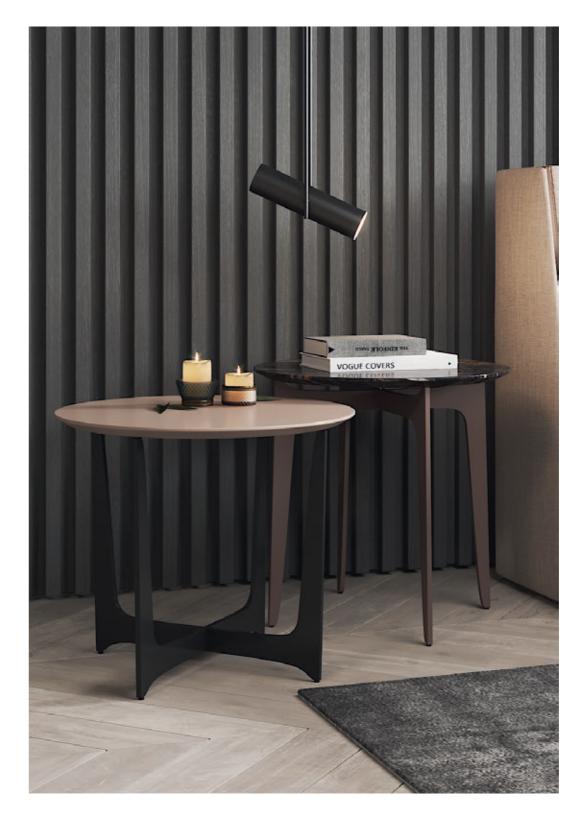

# BAMBOO

### DRESSING TABLE

### W. 150 cm D. 54 cm H. 80/129 cm

touch and character.

Bamboo is known to be one of the most strong and elegant trees in nature. Therefore, pairs of metalic tubular feet, connected by metal details, that holds a curvy wooden structure composed by two drawers, a central drop door with mirror inside and metal handles, inspired us to create **Bamboo dressing table** giving to any room division a classy

**NT**013

The softness movement of the earth's largest desert now gives name to this timeless design piece. The irregular fabric pleats in the back, contrasting with smooth fabric of the remaining chair laid on the curvy wooden feet that smoothly extend all the design shape, makes Sahara armchair a comfortable solution to any contemporary interior design decoration.