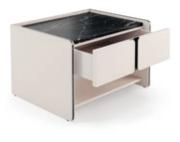

W. 47 cm D. 47 cm H. 97 cm

NT061

85

The elegant shape and fluid lines of **Havasu sideboard** follows the aesthetic language of the paradisiac waterfall that characterizes it. Structural curvy edges combining four doors (2 drawers inside) that contrasts with inlaid metal details and a marble top, makes this classy sideboard a suitable piece to integrate in any modern space.

 $W.\,220\;cm\ \ D.\,52\;cm\ \ H.\,75\;cm$ 

# HAVASU

SIDEBOARD N

**NT**039