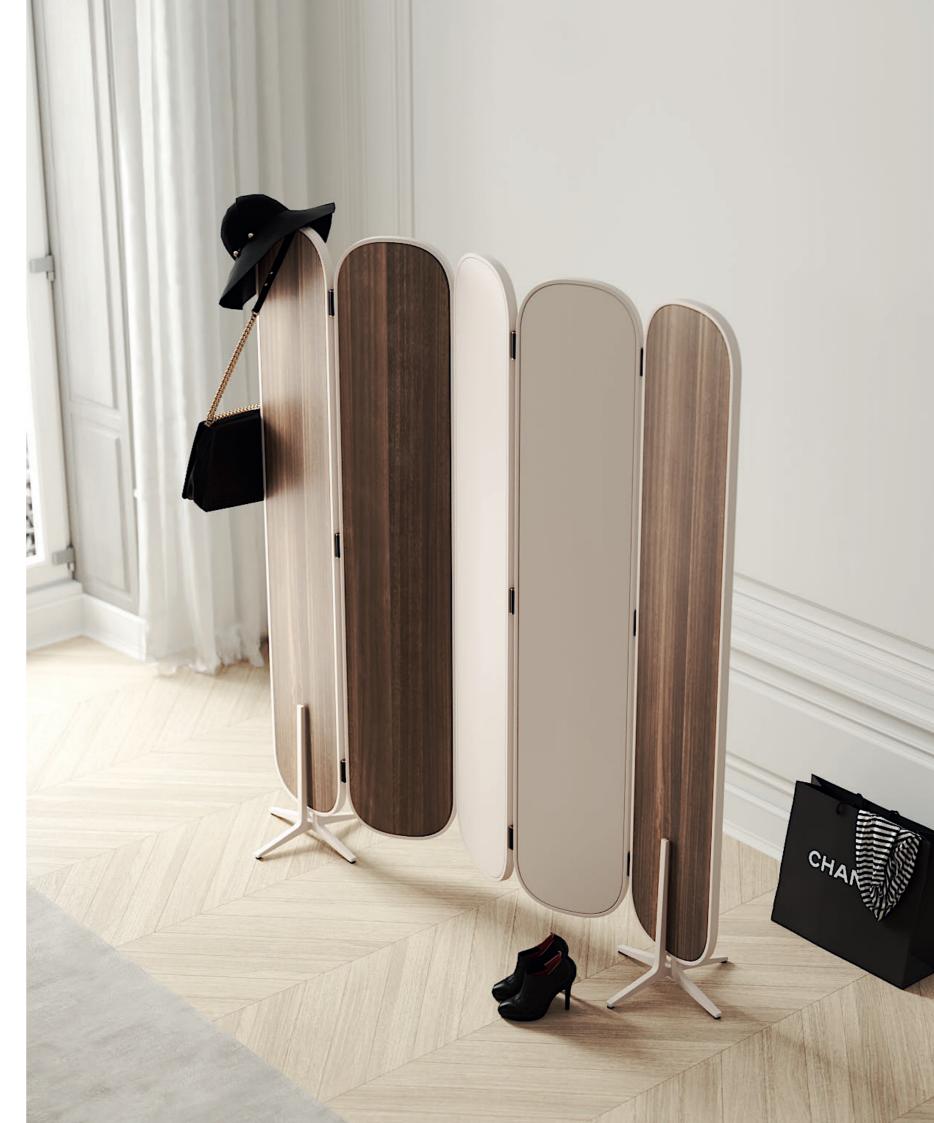

# FLAMINGO

### FOLDING SCREEN NTO81

Distinguish by unique curvy neck, elegant long legs and glamorous reddish feathers, **Flamingo folding screen** personifies all this exotic elements into an exclusive design piece. Meshing together the rounded wooden structure composed by different materials supported by a stylish metal feet, this timeless desing piece convey a delicate character to any

### W.162 cm D.36 cm H.168 cm

contemporary space.

### INSPIRED BY FLAMINGO'S DELICATE LONG SHAPES AND SINUOUS SILHOUETTE.

The fascinating, beautiful and immortal ocean drifters knowned as Medusas inspired us to create this timeless design bed. Meshing together an imposing upholstered structure with metal frame detail inlaid and umbrellashaped cushions, **Medusa II bed** will be the perfect addition to any contemporary or modern bedroom.