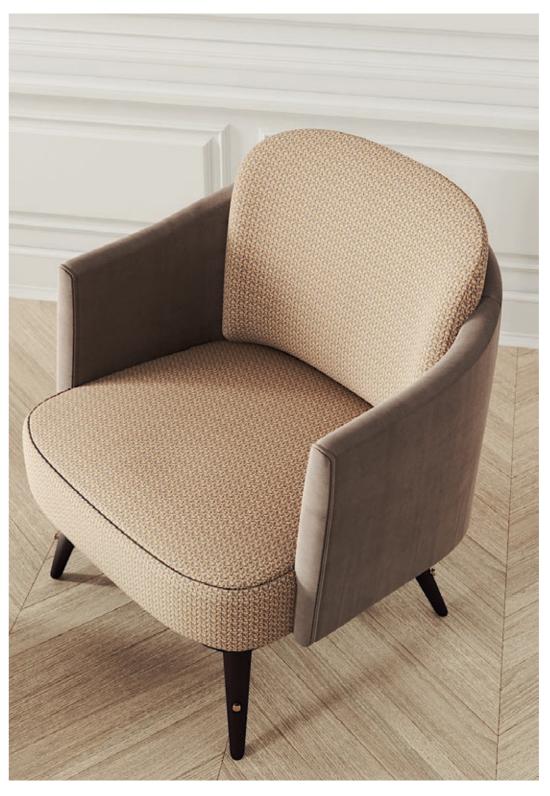

#### W. 140 cm D. 50 cm H. 82/117 cm

The Bonsai tree is known to be one of the most elegant and exquisite species in the natural world. The imposing solid wood legs of Bonsai Il armchair, due to their consistency and design, embrace an upholstered structure giving elegance and detail needed to complete any contemporary interior space.

W. 69 cm D. 75 cm H. 74 cm

# BONSALI

ARMCHAIR

NT055