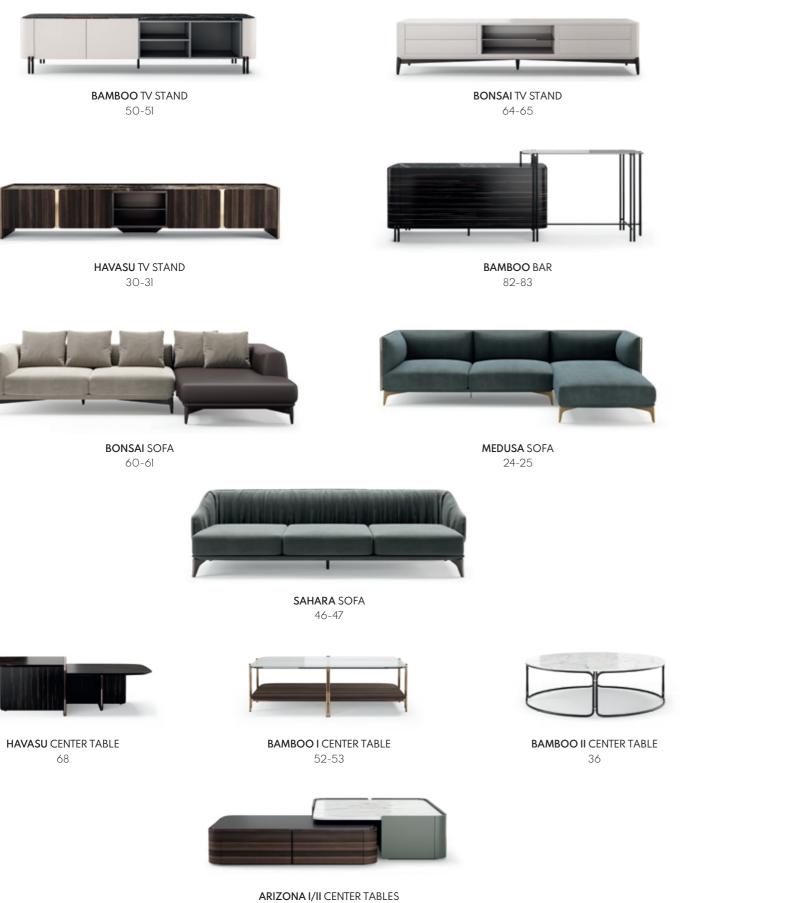

## HAVASU TV STAND

### **NT**074

The elegant silhouette and fluid lines of **Havasu tv stand** follows the aesthetic language of the paradisiac waterfall that characterizes it. Structural curvy edges combining four design doors that contrasts with metal details and a central open box, makes this classy tv stand a suitable piece to integrate in any contemporary atmosphere.

#### W. 240 cm D. 52 cm H. 45 cm

Displaying a classy modern design, **Arizona II low console** was inspired by the cyclic curvy shape of "The Wave", a rock formation located in Arizona. Combining a wooden curvy body with the structural glass shelves, it's a classy complement to have nearby the sofa that would add value to any modern room decor.

# BAMBOO II CENTER TABLE

#### **NT**030

Bamboo is known to be one of the most strong and imposing trees in nature. Therefore, metalic tubular feet profiles, connected by metal details, that holds an unique circular marble top inspired us to create Bamboo II center table giving to any room division a classy touch and character.

# MEDUSA

INSPIRED BY THE MESMARIZING OCEAN DRIFTERS KNOWNED AS MEDUSAS.

The softness movement of the earth's largest desert now gives name to this timeless design piece. The irregular fabric pleats rising gradually in the backrest and the curvy wooden feet that smoothly extend all the design shape, makes **Sahara sofa** a comfortable solution to any contemporary interior.

#### W. 260 cm D. 95 cm H. 71 cm

# SAHARA

SOFA NT064

The Bonsai tree is known to be one of the most elegant and exquisite species in the natural world. The imposing solid wood legs of **Bonsai** I armchair, due to their consistency and design, embrace the upholstered structure giving elegance and detail needed to complete any contemporary environment.

# BAMBOO

TV STAND NT072

## BAMBOO I CENTER TABLE

### **NT**029

Inspired by one of the most strong and imposing trees in nature, **Bamboo I center table** features pairs of metalic tubular feet, connected by metal profiles that holds two table tops, making this piece the perfect solution to any interior space that desires identity and exclusivity.

W.103 cm D. 63 cm H. 31 cm

The Bonsai tree is known to be one of the most elegant and exquisite species in the natural world. The imposing legs of Bonsai side table, due to their consistency and design, embrace a solid marble table top giving support, elegance and detail needed to complete any interior space that desires indentity and exclusivity.

### HAVASU CENTER TABLE

#### **NT**O31

The elegant shape and fluid lines of **Havasu center table** follows the design language, characteristic of this paradisiac waterfall. Combining the perfect balance between the elegant wooden base, outlined in metal, with the rectangular wooden top, makes this classy center table a suitable piece to integrate in any modern or contemporary atmosphere.

#### $W\!.\,120\;cm\;\;D\!.\,60\;cm\;\;H\!.\,34\;cm$

Displaying a classy modern design, **Arizona side table** has been inspired by the cyclic curvy shape of "The Wave", a rock formation located in Arizona. Combining a lacquered curvy body with an elegant metal detail, it's a classy design piece that would add value to the center of any contemporary living room.