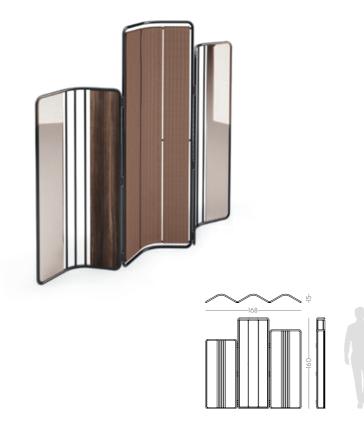

# FLAMINGO

### FOLDING SCREEN NTO81

Distinguish by unique curvy neck, elegant long legs and glamorous reddish feathers, **Flamingo folding screen** personifies all this exotic elements into an exclusive design piece. Meshing together the rounded wooden structure composed by different materials supported by a stylish metal feet, this timeless desing piece convey a delicate character to any

### W.162 cm D.36 cm H.168 cm

contemporary space.

### INSPIRED BY FLAMINGO'S DELICATE LONG SHAPES AND SINUOUS SILHOUETTE.

The fascinating, beautiful and immortal ocean drifters knowned as Medusas inspired us to create this timeless design bed. Meshing together an imposing upholstered structure with metal frame detail inlaid and umbrellashaped cushions, **Medusa II bed** will be the perfect addition to any contemporary or modern bedroom.