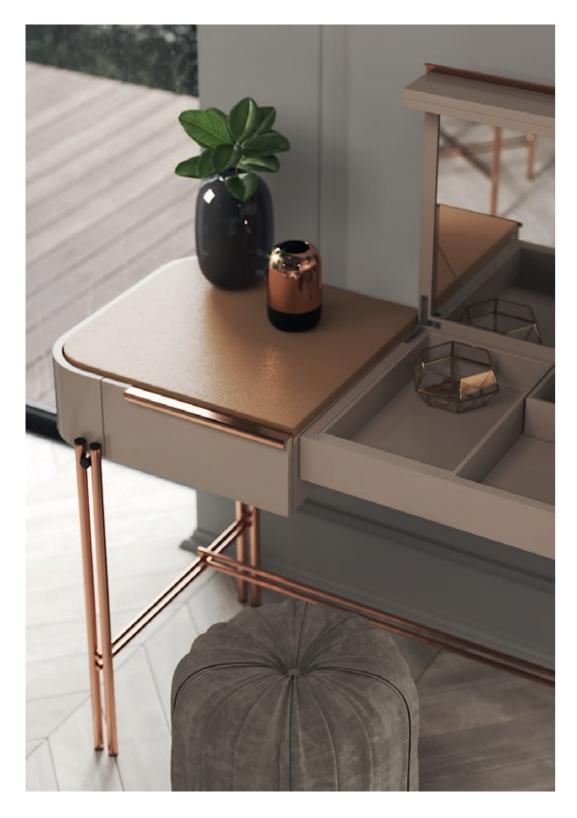

# BAMBOO

### DRESSING TABLE

### W. 150 cm D. 54 cm H. 80/129 cm

touch and character.

Bamboo is known to be one of the most strong and elegant trees in nature. Therefore, pairs of metalic tubular feet, connected by metal details, that holds a curvy wooden structure composed by two drawers, a central drop door with mirror inside and metal handles, inspired us to create **Bamboo dressing table** giving to any room division a classy

**NT**013

The softness movement of the earth's largest desert now gives name to this timeless design piece. The irregular fabric pleats in the back, contrasting with smooth fabric of the remaining chair laid on the curvy wooden feet that smoothly extend all the design shape, makes Sahara armchair a comfortable solution to any contemporary interior design decoration.