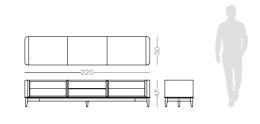

## BONSAI TV STAND

### **NT**073

The Bonsai tree is known to be one of the most elegant and exquisite species in the natural world. The imposing solid wood legs of **Bonsai tv stand**, due to their consistency and design, embrace a lacquered structure composed by four drawers and a solid wood box giving support, elegance and detail, needed to complete any interior space that desires indentity and exclusivity.

#### W. 220 cm D. 50 cm H. 47 cm

The fascinating and immortal ocean drifters knowned as Medusas inspired us to create this timeless design piece. Combining an elegant thin feet, that holds a majestuous marble table top makes **Medusa low console** the perfect addition to any contemporary living room.