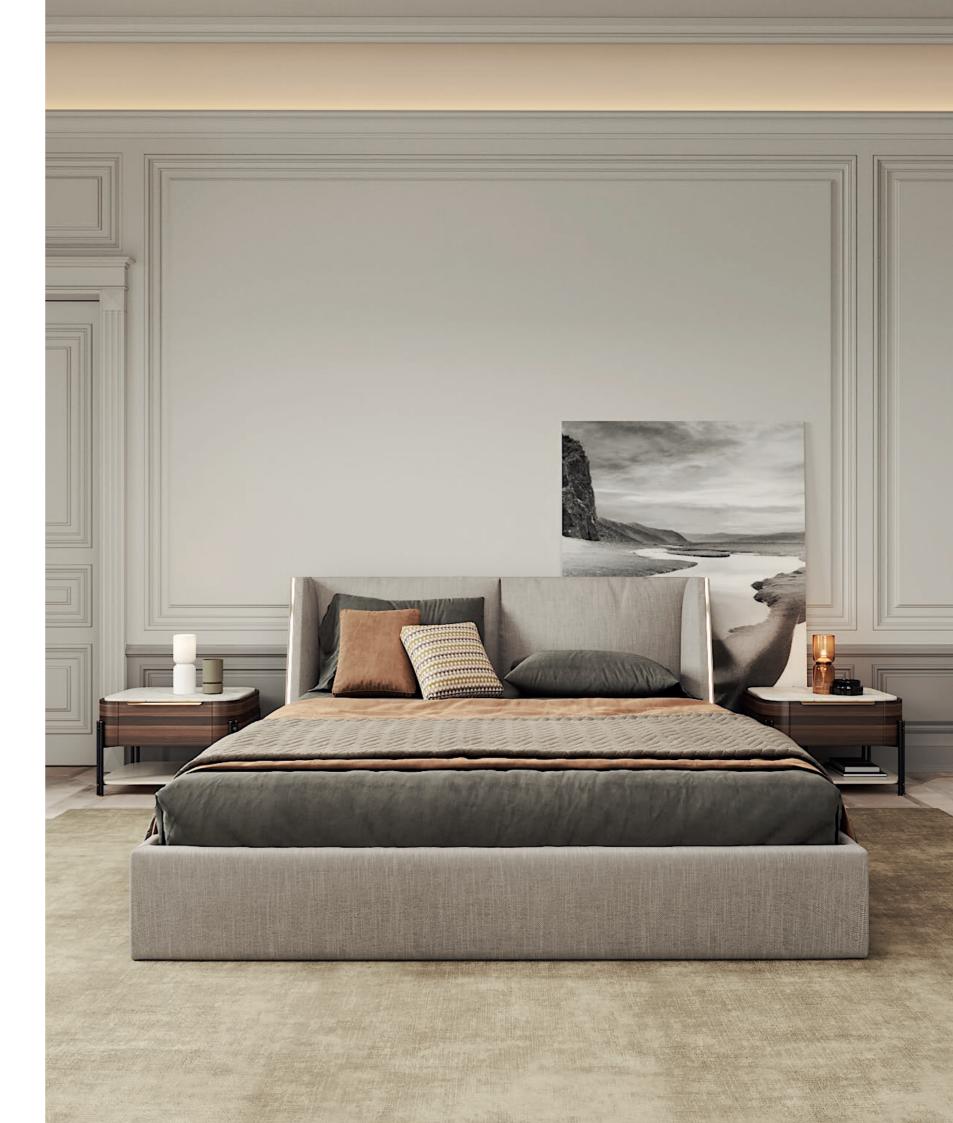

### INSPIRED BY FLAMINGO'S DELICATE LONG SHAPES AND SINUOUS SILHOUETTE.

The fascinating, beautiful and immortal ocean drifters knowned as Medusas inspired us to create this timeless design bed. Meshing together an imposing upholstered structure with metal frame detail inlaid and umbrellashaped cushions, **Medusa II bed** will be the perfect addition to any contemporary or modern bedroom.

W.175 cm D. 220 cm H. 90 cm

**NT**003

BED

Bamboo is known to be one of the most strong and elegant trees in nature. Therefore, pairs of metalic tubular feet, connected by metal details that holds a curvy structure composed by one drawer, a metalic handle and a bottom shelf, inspired us to create Bamboo I bedside table giving to any bedroom division a classy touch and character.