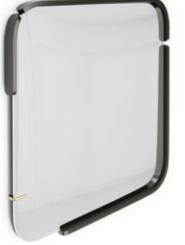

# ARIZONAI

### MIRROR NT033

Displaying a classy modern design, **Arizona I mirror** has been inspired by the cyclic curvy shape of "The Wave", a sandstone rock formation located in Arizona. Combining the wooden curvy structure with the smoked mirror and metal detail, it's a classy design piece that would add value to any modern room.

#### W. 65 cm D. 6 cm H. 150 cm