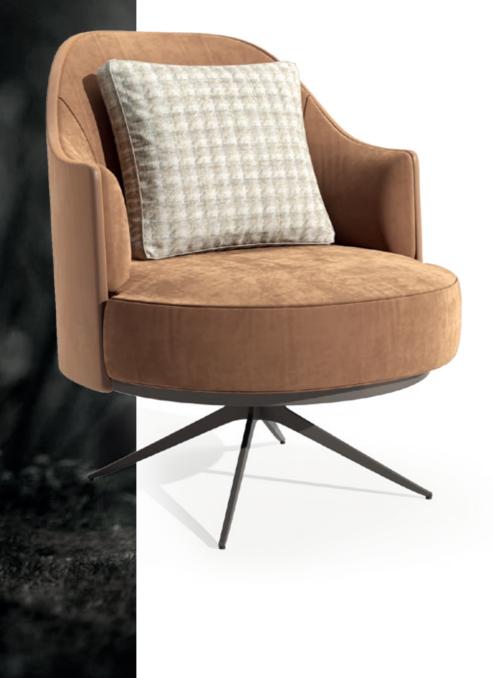

## MEDUSA ARMCHAIR

### **NT**057

The fascinating and immortal ocean drifters knowned as Medusas inspired us to create this timeless design armchair. Combining an imposing upholstered structure with metal frame detail, umbrellashaped cushions and elegant metal thin feet, **Medusa armchair** will be the perfect addition to any contemporary living room.

#### W.90 cm D.90 cm H.70 cm