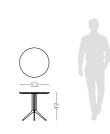

### **NT**029

Inspired by one of the most strong and imposing trees in nature, **Bamboo I center table** features pairs of metalic tubular feet, connected by metal profiles that holds two table tops, making this piece the perfect solution to any interior space that desires identity and exclusivity.

W.103 cm D. 63 cm H. 31 cm

The Bonsai tree is known to be one of the most elegant and exquisite species in the natural world. The imposing legs of Bonsai side table, due to their consistency and design, embrace a solid marble table top giving support, elegance and detail needed to complete any interior space that desires indentity and exclusivity.