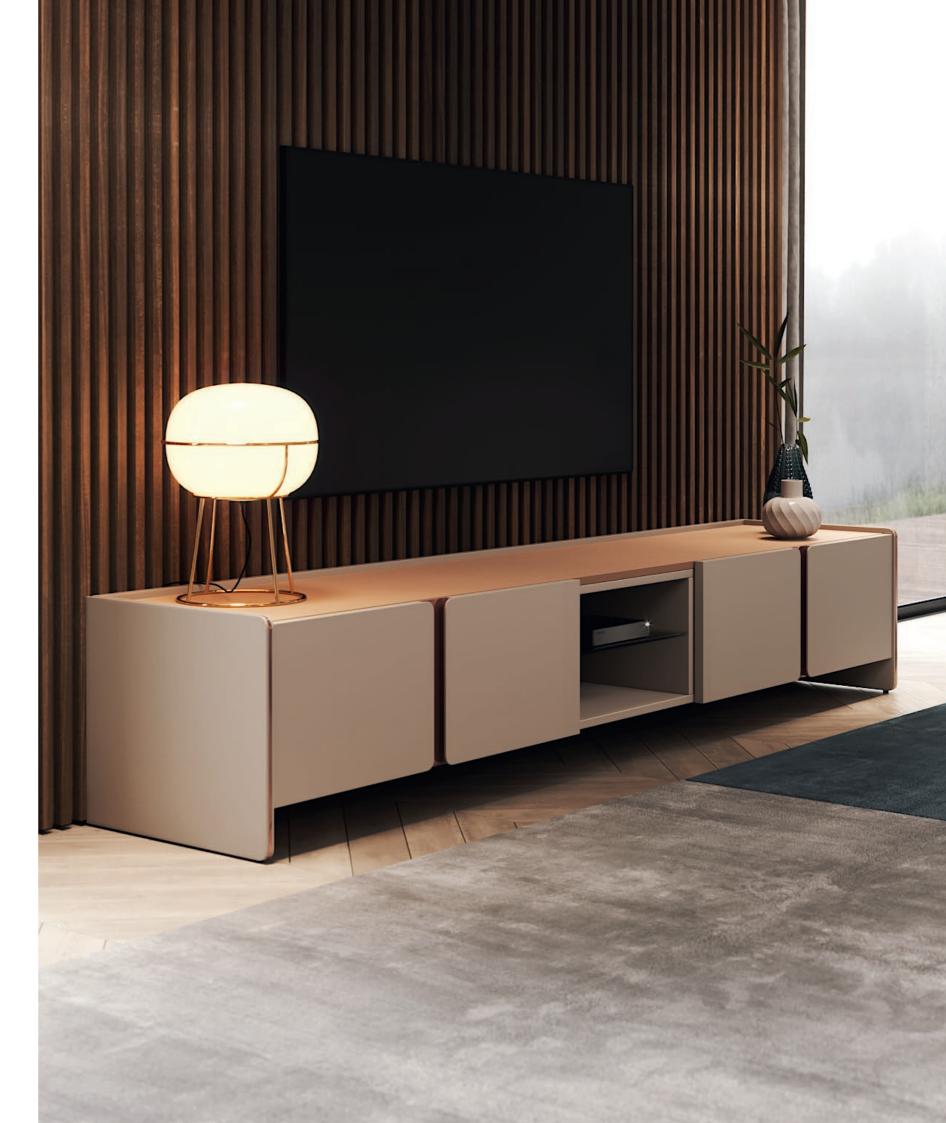

## HAVASU TV STAND

### **NT**074

The elegant silhouette and fluid lines of **Havasu tv stand** follows the aesthetic language of the paradisiac waterfall that characterizes it. Structural curvy edges combining four design doors that contrasts with metal details and a central open box, makes this classy tv stand a suitable piece to integrate in any contemporary atmosphere.

#### W. 240 cm D. 52 cm H. 45 cm

Displaying a classy modern design, **Arizona II low console** was inspired by the cyclic curvy shape of "The Wave", a rock formation located in Arizona. Combining a wooden curvy body with the structural glass shelves, it's a classy complement to have nearby the sofa that would add value to any modern room decor.