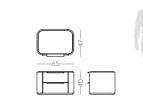

### HAVASU CENTER TABLE

#### **NT**O31

The elegant shape and fluid lines of **Havasu center table** follows the design language, characteristic of this paradisiac waterfall. Combining the perfect balance between the elegant wooden base, outlined in metal, with the rectangular wooden top, makes this classy center table a suitable piece to integrate in any modern or contemporary atmosphere.

#### $W\!.\,120\;cm\;\;D\!.\,60\;cm\;\;H\!.\,34\;cm$

Displaying a classy modern design, **Arizona side table** has been inspired by the cyclic curvy shape of "The Wave", a rock formation located in Arizona. Combining a lacquered curvy body with an elegant metal detail, it's a classy design piece that would add value to the center of any contemporary living room.