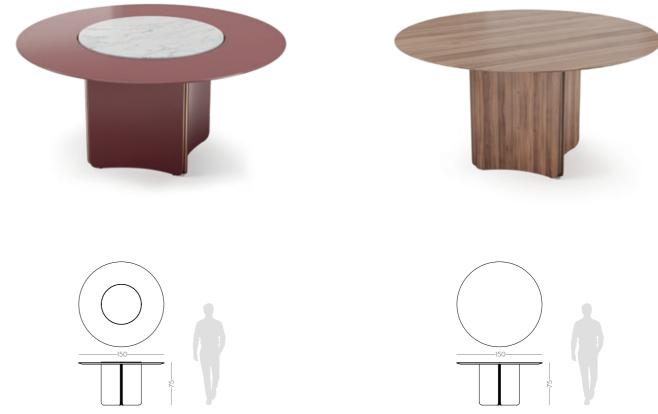

# BAMBOO II

### DINING TABLE

### **NT**044

Inspired in the most strong and imposing trees in nature, **Bamboo II dining table** features sets of metalic tubular profiles, connected to a cylindrical feet and each other by metal details, that holds a round top, make this piece the perfect solution for any interior space that desires exclusivity.

#### DIAM. 150 cm H. 75 cm

BONSAI I/II DINING CHAIRS

The Bonsai tree is known to be one of the most elegant and exquisite species in the natural world. The imposing solid wood legs of Bonsai dining chairs, due to their consistency and design, embrace an upholstered structure giving elegance and detail needed to complete any contemporary room environment.