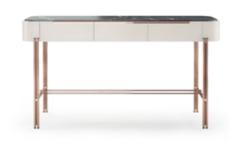

# BAMBOO

### DRESSING TABLE

### W. 150 cm D. 54 cm H. 80/129 cm

touch and character.

Bamboo is known to be one of the most strong and elegant trees in nature. Therefore, pairs of metalic tubular feet, connected by metal details, that holds a curvy wooden structure composed by two drawers, a central drop door with mirror inside and metal handles, inspired us to create **Bamboo dressing table** giving to any room division a classy

**NT**013

The softness movement of the earth's largest desert now gives name to this timeless design piece. The irregular fabric pleats in the back, contrasting with smooth fabric of the remaining chair laid on the curvy wooden feet that smoothly extend all the design shape, makes Sahara armchair a comfortable solution to any contemporary interior design decoration.