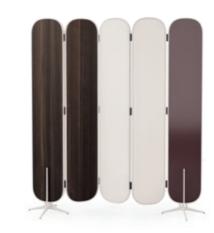

# BAMBOO

### FOLDING SCREEN

### **NT**080

Bamboo is known to be one of the most strong and elegant trees in nature. Therefore, combining a metalic tubular structure, that embraces a wood, mirror and fabric pannels, inspired us to create **Bamboo folding screen** giving to any bedroom division a classy touch and character.