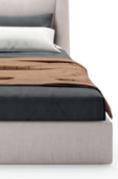

# SAHARA

INSPIRED BY THE SINUOUS WAVY SHAPE OF THE EARTH'S LARGEST DESERT.

The fascinating, beautiful and immortal ocean drifters knowned as Medusas inspired us to create this timeless design bed. Combining an imposing upholstered structure with metal frame detail, umbrella-shaped cushions and elegant metal thin feet, **Medusa I bed** will be the perfect addition to any contemporary bedroom.

W. 175 cm D. 220 cm H. 90 cm

## MEDUSA I BED

NT002

The elegant shape and fluid lines of Havasu II bedside table follows the aesthetic language of the paradisiac waterfall that characterizes it. Structural curvy edges, combining two drawers with inlaid metal details, makes this classy bedside table a suitable piece to integrate in any contemporary atmosphere.