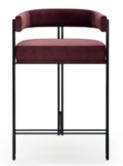

## BAMBOO BAR CHAIR

### **NT**060

Bamboo is known to be one of the most strong and elegant trees in nature. Therefore, pairs of metalic tubular feet, connected by metal details, that holds the upholstery structure, inspired us to create Bamboo bar chair giving to any room division a classy touch and character.

#### W. 58 cm D. 47 cm H. 90 cm