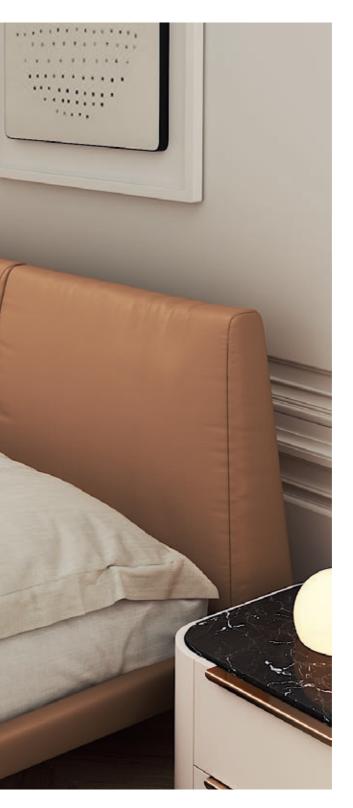

# BEDROOM

The softness movement of the earth's largest desert now gives name to this timeless design piece. The irregular fabric pleats of the backrest, contrasting with smooth fabric of the remaining bed, laid on the curvy wooden feet that smoothly extend all the design shape, makes **Sahara bed** a comfortable solution to any contemporary interior.

W.190 cm D. 220 cm H. 93 cm

# SAHARA

BED NTOO4