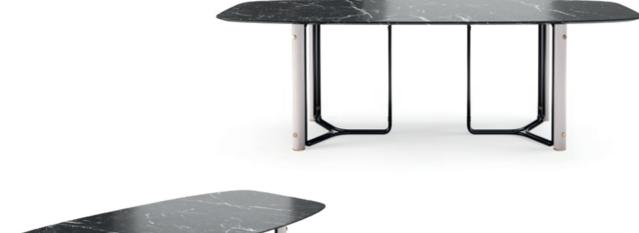

# HAVASU II

### DINING TABLE

### **NT**047

The elegant shape and fluid lines of Havasu II dining table follows the aesthetic language of the paradisiac waterfall that characterizes it. Combining four curvy feet, with inlaid metal details, that support a rotative marble table top, makes this classy dining table a suitable piece to integrate in any environment.

#### DIAM. 150 cm H. 75 cm

PR 059 BIANCO CARRARA

design, **Arizona dining chair** has been inspired by the cyclic curvy shape of "The Wave", a rock formation located in Arizona. Combining the wooden curvy body, with a comfortable uphosltery structure, it's a classy design piece that would add value to any contemporary or modern dining room decor.