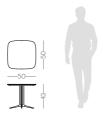

#### $W\!.\,120\;cm\;\;D\!.\,60\;cm\;\;H\!.\,34\;cm$

Displaying a classy modern design, **Arizona side table** has been inspired by the cyclic curvy shape of "The Wave", a rock formation located in Arizona. Combining a lacquered curvy body with an elegant metal detail, it's a classy design piece that would add value to the center of any contemporary living room.

W. 30 cm D. 40 cm H. 45 cm

ARIZONA SIDE TABLE