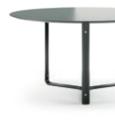

#### $W\!.\,120\;cm\;\;D\!.\,60\;cm\;\;H\!.\,34\;cm$

Displaying a classy modern design, **Arizona side table** has been inspired by the cyclic curvy shape of "The Wave", a rock formation located in Arizona. Combining a lacquered curvy body with an elegant metal detail, it's a classy design piece that would add value to the center of any contemporary living room.

W. 30 cm D. 40 cm H. 45 cm

ARIZONA SIDE TABLE