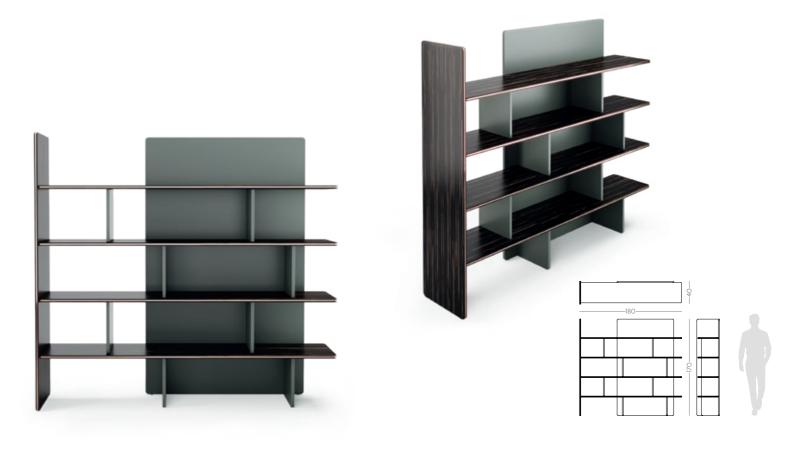

### BAMBOO IV NTO21 DIAM. 52 cm H. 45 cm

SMOKED GLASS

The elegant shape and fluid lines of Havasu bookcase follows the aesthetic language of the paradisiac waterfall that characterizes it. Combining wooden curvy shelves with inlaid metal details, makes this contemporary bookcase a suitable piece to integrate in any modern atmosphere.

#### W. 180 cm D. 40 cm H. 170 cm

PR 051 MACASSAR EBONY

HAVASU BOOKCASE