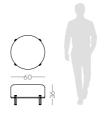

# BAMBOO POUF

### NT066

Bamboo is known to be one of the most strong and elegant trees in nature Therefore, pairs of metalic tubular feet, connected by metal details that holds the circular upholstered structure, inspired us to create **Bamboo pouf**, a comfortable solution to any contemporary interior space.

#### **DIAM.** 35 cm **H.** 50 cm