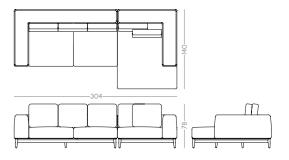

### MEDUSA SOFA

### **NT**063

The fascinating and immortal ocean drifters knowned as Medusas inspired us to create this timeless design sofa. Combining an imposing upholstered structure with metal frame detail, umbrellashaped cushions and elegant metal thin feet, **Medusa sofa** will be the perfect addition to any contemporary living room.