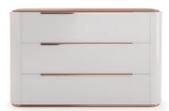

# BAMBOO II

### DINING TABLE

### **NT**044

Inspired in the most strong and imposing trees in nature, **Bamboo II dining table** features sets of metalic tubular profiles, connected to a cylindrical feet and each other by metal details, that holds a round top, make this piece the perfect solution for any interior space that desires exclusivity.

#### DIAM. 150 cm H. 75 cm

BONSAI I/II DINING CHAIRS

The Bonsai tree is known to be one of the most elegant and exquisite species in the natural world. The imposing solid wood legs of Bonsai dining chairs, due to their consistency and design, embrace an upholstered structure giving elegance and detail needed to complete any contemporary room environment.