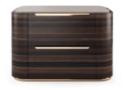

# BAMBOO

TV STAND NT072

#### **W.** 220 cm **D.** 55 cm **H.** 51 cm

W. 69 cm D. 75 cm H. 74 cm

BONSALI

Bamboo is known to be one of the most strong and elegant tree's in nature. Therefore, pairs of metal tubular feet, connected by metalic details that holds the curvy structure composed by two doors, wooden shelfs and metal handles, inspired us to create **Bamboo tv stand**, giving to any interior room division a classy touch and character.