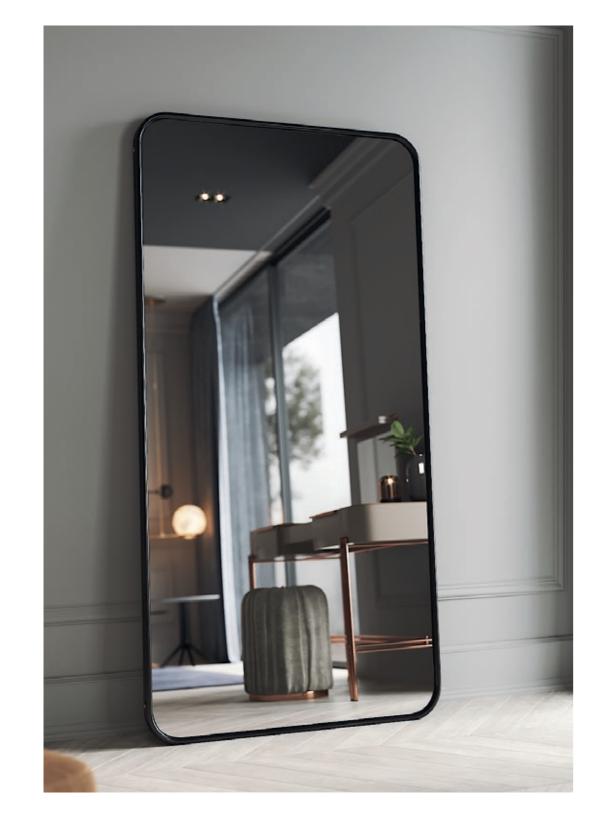

# ARIZONA

### FLOOR MIRROR NT032

Displaying a classy modern design, **Arizona floor mirror** has been inspired by the cyclic curvy shape of "The Wave", a rock formation located in Arizona. Combining a wooden curvy frame, with a clean mirror and metal details, it's a classy design piece that would add value to any contemporary decoration.

W. 65 cm D. 20 cm H. 160 cm

CLEAR MIRROR

PR 027 SEASHELL

PR 057 GOLD S. STEEL