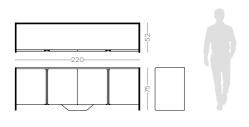

W. 47 cm D. 47 cm H. 97 cm

NT061

85

The elegant shape and fluid lines of **Havasu sideboard** follows the aesthetic language of the paradisiac waterfall that characterizes it. Structural curvy edges combining four doors (2 drawers inside) that contrasts with inlaid metal details and a marble top, makes this classy sideboard a suitable piece to integrate in any modern space.

 $W.\,220\;cm\ \ D.\,52\;cm\ \ H.\,75\;cm$ 

# HAVASU

SIDEBOARD N

**NT**039