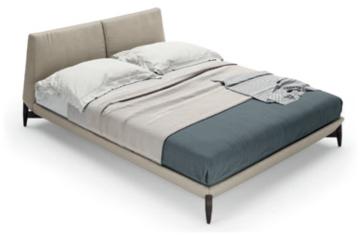

### INSPIRED BY THE CRYSTAL CONECTIONS THAT CHARACTERIZIES THE STUNNING NAICA CAVE.

The Bonsai tree is known to be one of the most elegant and exquisite species in the natural world. The imposing solid wood legs of **Bonsai bed**, due to their consistency and design, embrace the upholstered structure giving elegance and detail needed to complete any contemporary bedroom environment.

W. 171 cm D. 228 cm H. 90 cm

BONSAI

NTOOI

Bamboo is known to be one of the most strong and elegant trees in nature. Therefore, combining a metalic tubular base, that embraces a curvy structure with two drawers and metalic handles, inspired us to create **Bamboo II bedside table** giving to any bedroom division a classy touch and character.