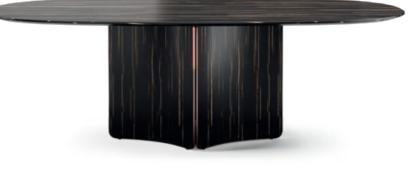

# HAVASU II

### DINING TABLE

### **NT**047

The elegant shape and fluid lines of Havasu II dining table follows the aesthetic language of the paradisiac waterfall that characterizes it. Combining four curvy feet, with inlaid metal details, that support a rotative marble table top, makes this classy dining table a suitable piece to integrate in any environment.

#### DIAM. 150 cm H. 75 cm

PR 059 BIANCO CARRARA

design, **Arizona dining chair** has been inspired by the cyclic curvy shape of "The Wave", a rock formation located in Arizona. Combining the wooden curvy body, with a comfortable uphosltery structure, it's a classy design piece that would add value to any contemporary or modern dining room decor.