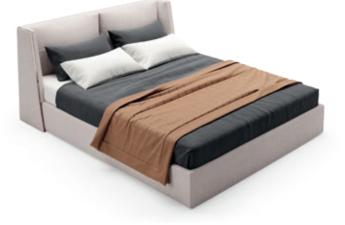

### INSPIRED BY THE CRYSTAL CONECTIONS THAT CHARACTERIZIES THE STUNNING NAICA CAVE.

The Bonsai tree is known to be one of the most elegant and exquisite species in the natural world. The imposing solid wood legs of **Bonsai bed**, due to their consistency and design, embrace the upholstered structure giving elegance and detail needed to complete any contemporary bedroom environment.

W. 171 cm D. 228 cm H. 90 cm

BONSAI

NTOOI

Bamboo is known to be one of the most strong and elegant trees in nature. Therefore, combining a metalic tubular base, that embraces a curvy structure with two drawers and metalic handles, inspired us to create **Bamboo II bedside table** giving to any bedroom division a classy touch and character.