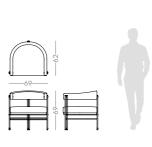

## MEDUSA ARMCHAIR

### **NT**057

The fascinating and immortal ocean drifters knowned as Medusas inspired us to create this timeless design armchair. Combining an imposing upholstered structure with metal frame detail, umbrellashaped cushions and elegant metal thin feet, **Medusa armchair** will be the perfect addition to any contemporary living room.

#### W.90 cm D.90 cm H.70 cm