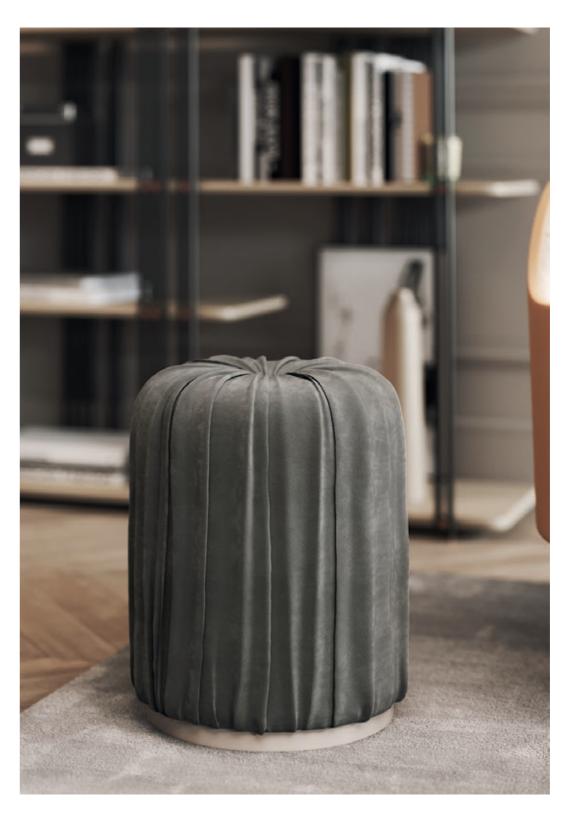

DIAM. 100 cm H. 29 cm

The softness movement of the earth's largest desert now gives name to this timeless design piece. The irregular fabric pleats rising gradually from the center laid in a lacquered circular structure makes Sahara pouf a comfortable solution to any contemporary interior.

#### DIAM. 40 cm H. 48 cm

## SAHARA POUF

Bamboo is known to be one of the most strong and imposing trees in nature. Therefore, metal tubular feet profiles, connected by metal details that holds a circular marble top, was our main inspiration to create Bamboo I side table, giving to any contemporary room division a classy touch and unique character.