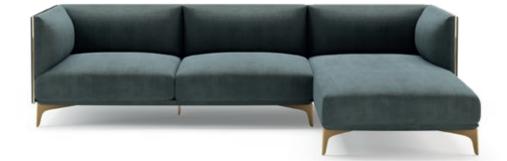

### MEDUSA SOFA

### **NT**063

The fascinating and immortal ocean drifters knowned as Medusas inspired us to create this timeless design sofa. Combining an imposing upholstered structure with metal frame detail, umbrellashaped cushions and elegant metal thin feet, **Medusa sofa** will be the perfect addition to any contemporary living room.