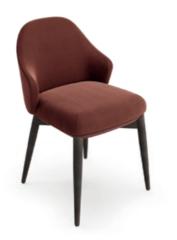

### MEDUSA SOFA

### **NT**063

The fascinating and immortal ocean drifters knowned as Medusas inspired us to create this timeless design sofa. Combining an imposing upholstered structure with metal frame detail, umbrellashaped cushions and elegant metal thin feet, **Medusa sofa** will be the perfect addition to any contemporary living room.

#### W. 312 cm D. 150 cm H. 70 cm

Elegant leg, comfortable voluptuous body and curved coastline are the main elements that inspired us to create **Flamingo armchair**. Meshing together two different fabric types over a stylish metal structure, this armchair convey a delicate character to any contemporary living room.