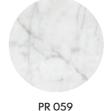

ARIZONA I NTO27 W. 120 cm D. 64 cm H. 28 cm

PR 059 BIANCO CARRARA

PR 052 SMOKED EUCALYPTUS

ARIZONA II NTO28 W. 100 cm D. 100 cm H. 34 cm

PR 065 COBALT BLUE

PR 052 Smoked Eucalyptus

### **STANDARD LACQUERS •** MATTE / GLOSS

BIANCO CARRARA

The displayed colors comply with our standards with the best possible precision. However, small variations are unavoidable · Some colors in this catalog are metameric, that is, they vary with the light source under which they are observed • Finishes present in furniture pieces that are not in the sample catalog should be considered as possible customization options