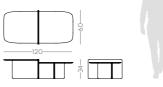

### HAVASU CENTER TABLE

#### **NT**O31

The elegant shape and fluid lines of **Havasu center table** follows the design language, characteristic of this paradisiac waterfall. Combining the perfect balance between the elegant wooden base, outlined in metal, with the rectangular wooden top, makes this classy center table a suitable piece to integrate in any modern or contemporary atmosphere.

#### $W\!.\,120\;cm\;\;D\!.\,60\;cm\;\;H\!.\,34\;cm$

Displaying a classy modern design, **Arizona side table** has been inspired by the cyclic curvy shape of "The Wave", a rock formation located in Arizona. Combining a lacquered curvy body with an elegant metal detail, it's a classy design piece that would add value to the center of any contemporary living room.