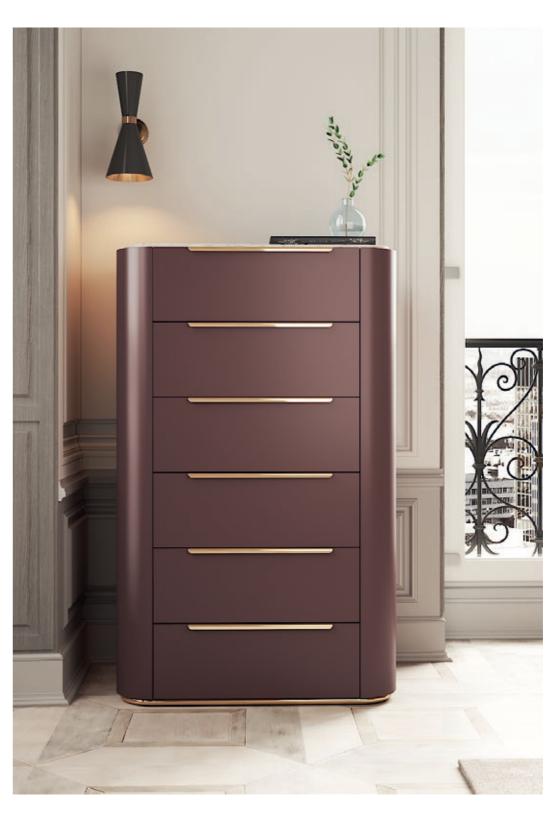

### NT009

Bamboo is known to be one of the most strong and elegant trees in the natural world. Therefore, combining a metalic tubular base that embraces a curvy structure, composed by six drawers and metalic handles, inspired us to create Bamboo high chest giving elegance and detail needed to any contemporary bedroom environment.

#### W. 75 cm D. 52 cm H. 120 cm

PR 041 DUST ROSE

PR 057 GOLD S. STEEL 