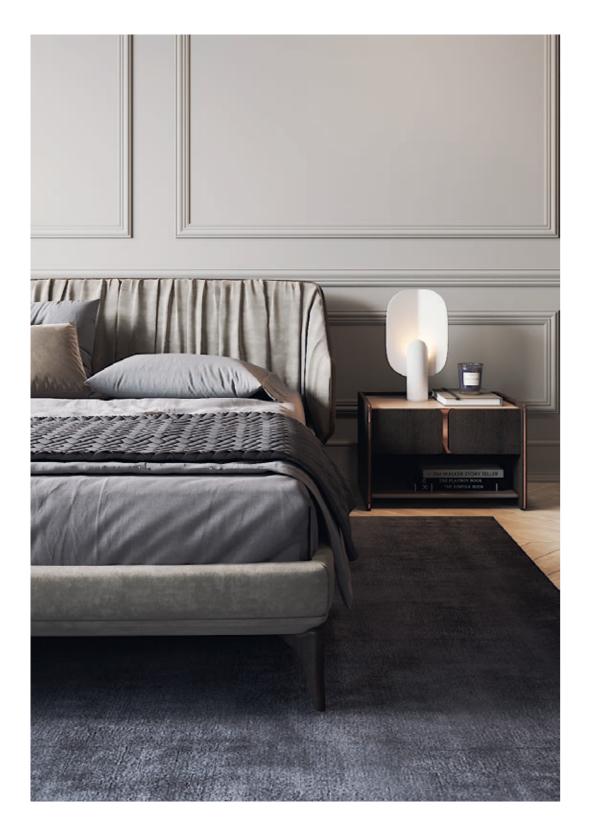

## HAVASU II **BEDSIDE TABLE**

**NT**008

## MEDUSA I/II SIDE TABLES

### NT025/026

The fascinating, beautiful and immortal ocean drifters knowed as Medusas inspired us to create this timeless design side tables. Combining the imposing, long and elegant metal thin feet with the round marble/wooden table tops, Medusa side tables will be the perfect addition to any contemporary bedroom.

### MEDUSA | NTO25 **DIAM. 50 cm H. 50 cm**

PR 062 PORT LAURENT

PR 067 QUARTZ GREY

MEDUSA II NTO26 DIAM. 54 cm H. 45 cm

PR 008 PALE MOCA

PR 015 Black