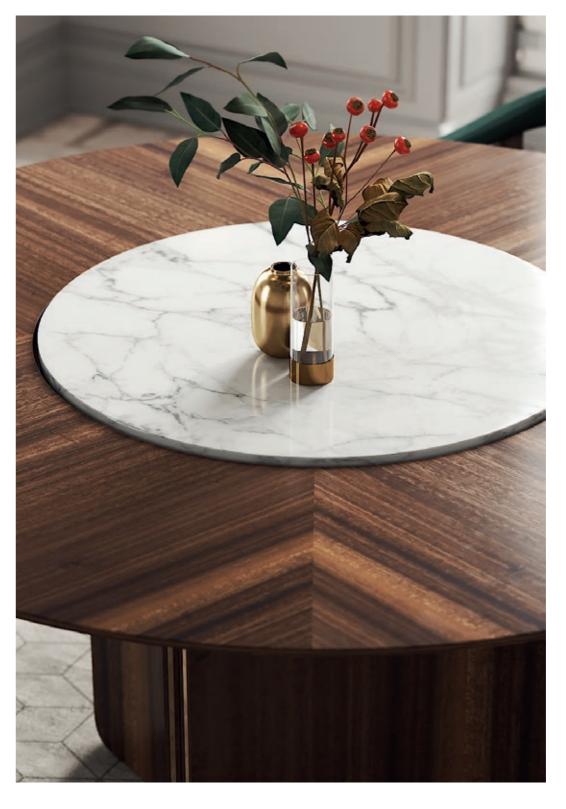

# BAMBOO II

### DINING TABLE

### **NT**044

Inspired in the most strong and imposing trees in nature, **Bamboo II dining table** features sets of metalic tubular profiles, connected to a cylindrical feet and each other by metal details, that holds a round top, make this piece the perfect solution for any interior space that desires exclusivity.

#### DIAM. 150 cm H. 75 cm

BONSAI I/II DINING CHAIRS

The Bonsai tree is known to be one of the most elegant and exquisite species in the natural world. The imposing solid wood legs of Bonsai dining chairs, due to their consistency and design, embrace an upholstered structure giving elegance and detail needed to complete any contemporary room environment.