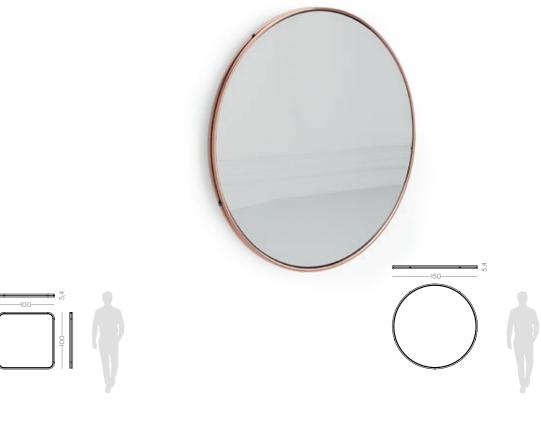

### **NT**034

Displaying a classy modern design, **Arizona II mirror** has been inspired by the cyclic curvy shape of "The Wave", a rock formation located in Arizona. Combining a wooden curvy frame, with a clean mirror and a metal detail, it's a classy design piece suitable to any contemporary or modern room decoration.

#### W.100 cm D.6 cm H.100 cm