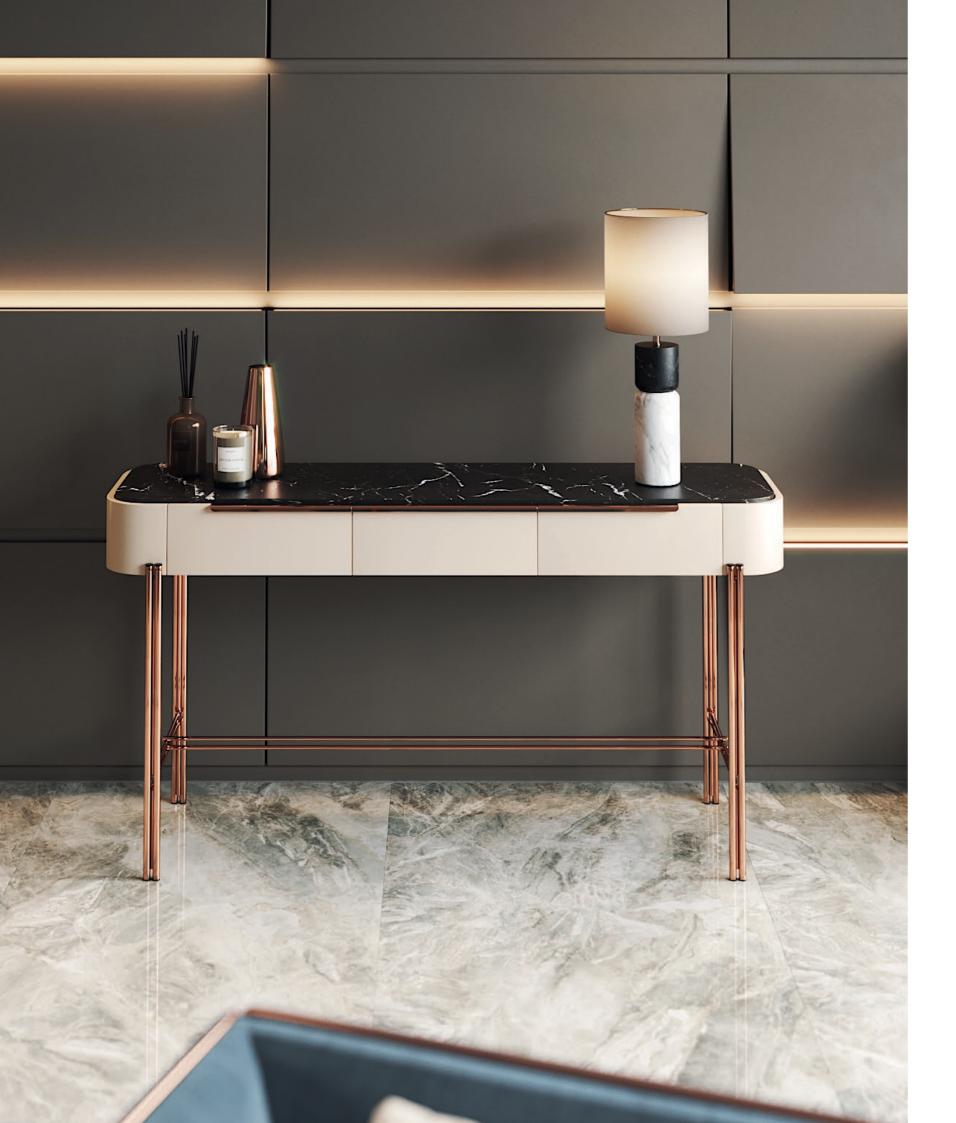

# ENTRY HALL

Bamboo is known to be one of the most strong and elegant trees in nature. Therefore, pairs of metalic tubular feet, connected by metal profiles that holds a curvy wooden structure, composed by three drawers and metalic handles, inspired us to create **Bamboo console** giving to any contemporary room division a classy touch and character.

### W.150 cm D.44 cm H.80 cm

BAMBOO CONSOLE