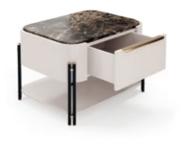

#### W. 240 cm D. 52 cm H. 45 cm

Displaying a classy modern design, **Arizona II low console** was inspired by the cyclic curvy shape of "The Wave", a rock formation located in Arizona. Combining a wooden curvy body with the structural glass shelves, it's a classy complement to have nearby the sofa that would add value to any modern room decor.

W.150 cm D.40 cm H.39 cm

### ARIZONAII LOW CONSOLE NT076