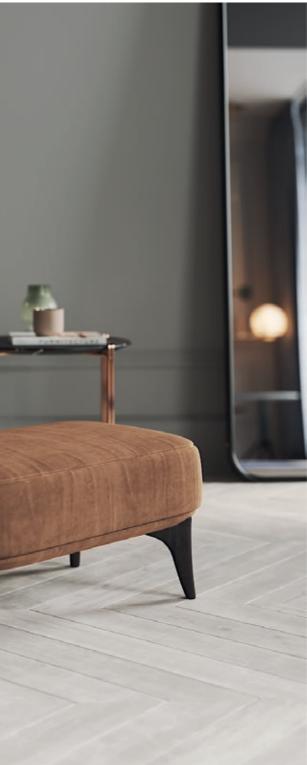

## SAHARA BENCH

### **NT**070

The softness movement of the earth's largest desert now gives name to this timeless design piece. Meshing the smooth fabric with the curvy wooden feet that smoothly extend all the design shape, makes Sahara bench a comfortable solution to any contemporary interior decor.

#### W.70 cm D.45 cm H.38 cm

PR 024CH BURNT OAK