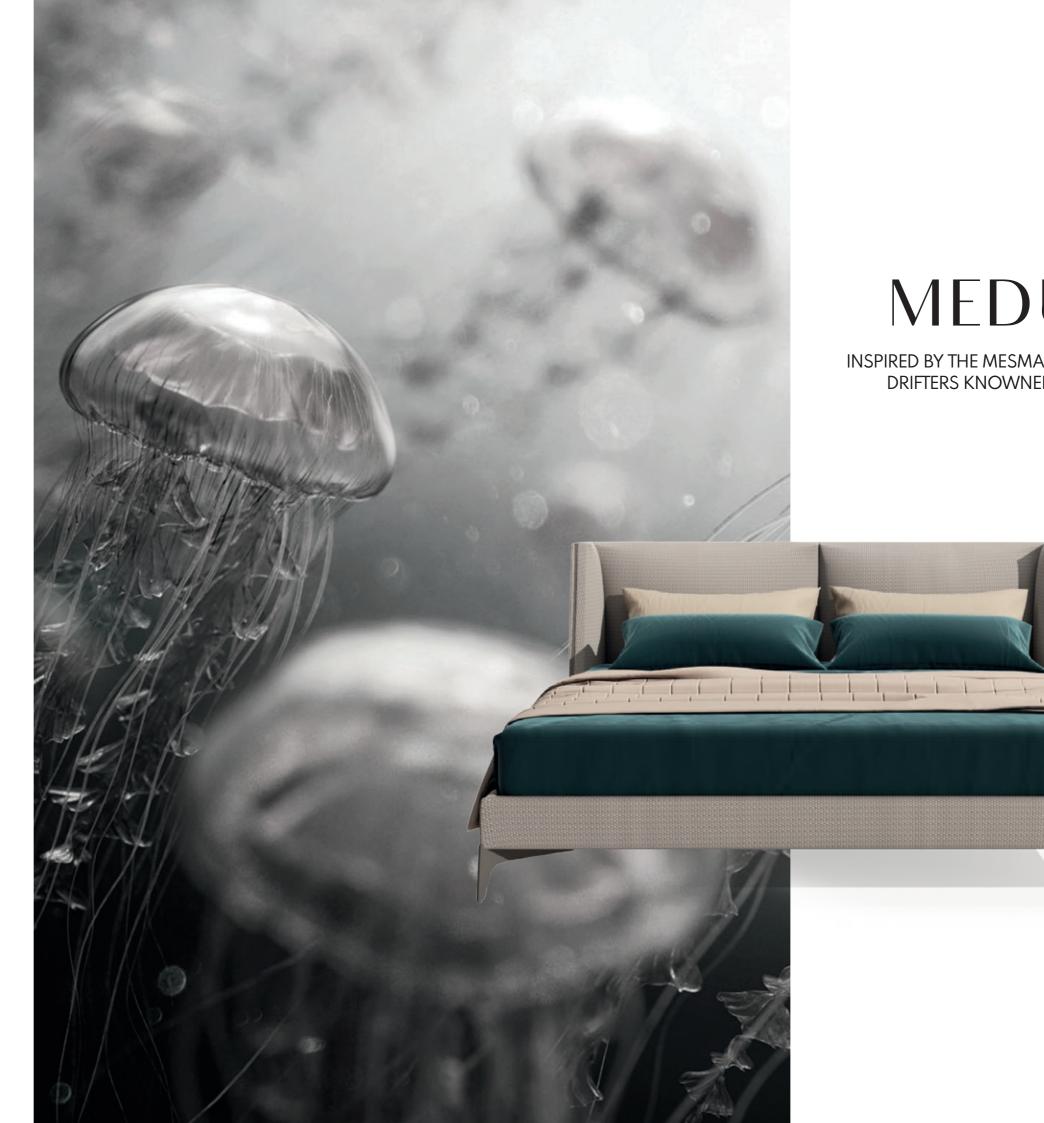

### MEDUSA SOFA

### **NT**063

The fascinating and immortal ocean drifters knowned as Medusas inspired us to create this timeless design sofa. Combining an imposing upholstered structure with metal frame detail, umbrellashaped cushions and elegant metal thin feet, **Medusa sofa** will be the perfect addition to any contemporary living room.