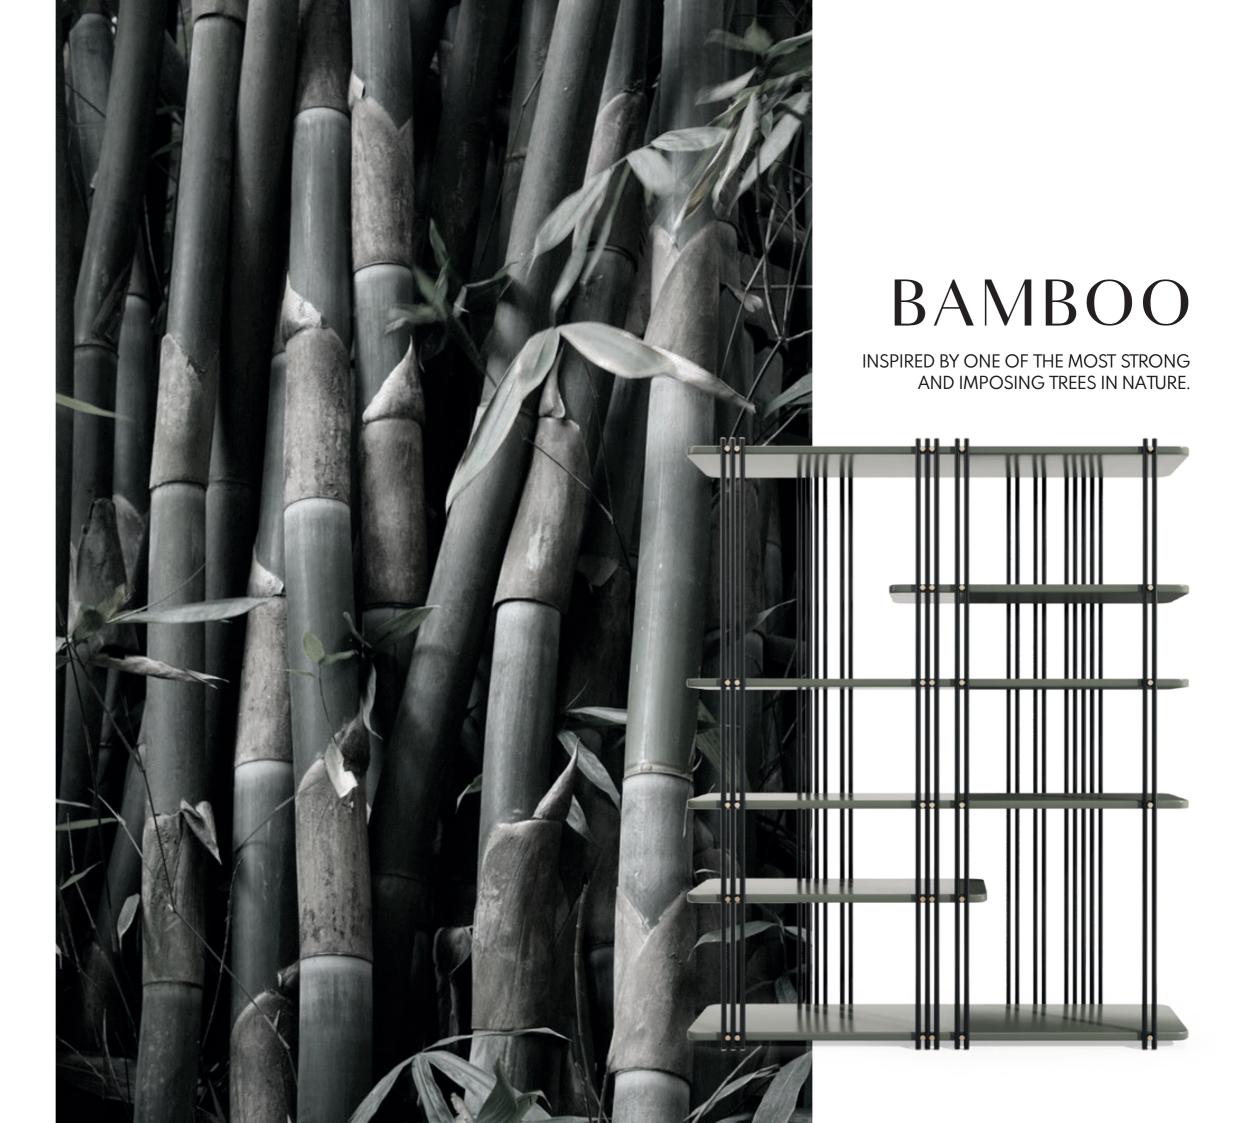

#### **NT**030

Bamboo is known to be one of the most strong and imposing trees in nature. Therefore, metalic tubular feet profiles, connected by metal details, that holds an unique circular marble top inspired us to create Bamboo II center table giving to any room division a classy touch and character.

## SAHARA POUF

Bamboo is known to be one of the most strong and imposing trees in nature. Therefore, metal tubular feet profiles, connected by metal details that holds a circular marble top, was our main inspiration to create Bamboo I side table, giving to any contemporary room division a classy touch and unique character.

#### **NT**019

Inspired by one of the most strong and imposing trees in nature, Bamboo II side table features pairs of metal tubular feet, connected by metal profiles that holds a circular marble top, making this piece the perfect solution to any interior space that desires identity and exclusivity.