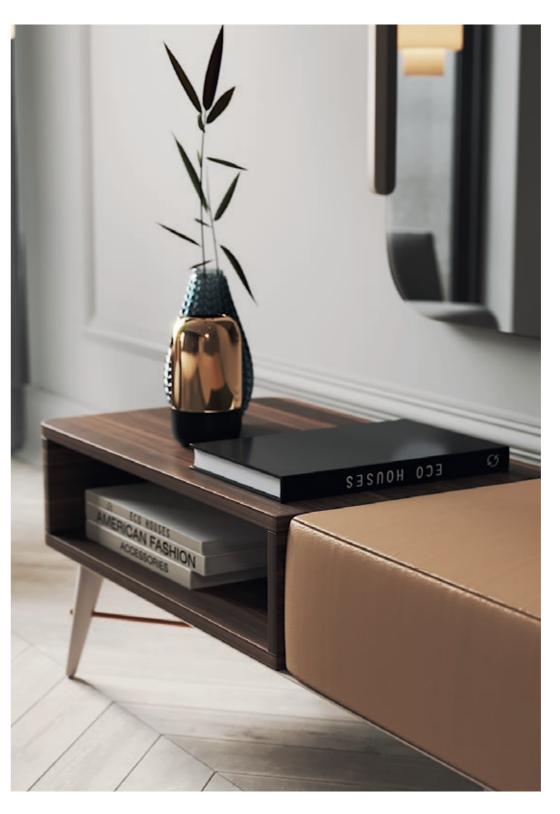

The elegant shape and fluid lines of Havasu chest of drawers follows the aesthetic language of the paradisiac waterfall that characterizes it. Structural curvy edges, combining three drawers with inlaid metal details, makes this classy chest of drawers a suitable piece to integrate in any modern atmosphere.

W.120 cm D.52 cm H.75 cm



## HAVASU CHEST OF DRAWERS

**NT**012



## HAVASU **HIGH CHEST**

### **NT**010

The elegant shape and fluid lines of Havasu high chest follows the aesthetic language of the paradisiac waterfall that characterizes it. Structural curvy edges, combining five drawers with inlaid metal details and a bottom shelf, makes this classy high chest a suitable piece to complete any elegant interior space.

#### W. 70 cm D. 52 cm H. 120 cm



PR 056 COPPER S. STEEL





Considered one of the wonders of the world, the stunning Naica cave and its crystal connections inspired us creating this stunning bench. Combining an imposing upholstered cushion with an open wooden box, laid in a conic feet connected by a metal structure makes **Naica bench** a comfortable solution to any contemporary interior design that deserves identity.

### W.180 cm D.45 cm H.40 cm



NAICA BENCH NT069







# NAICA

### INSPIRED BY THE CRYSTAL CONECTIONS THAT CHARACTERIZIES THE STUNNING NAICA CAVE.







The Bonsai tree is known to be one of the most elegant and exquisite species in the natural world. The imposing solid wood legs of **Bonsai bed**, due to their consistency and design, embrace the upholstered structure giving elegance and detail needed to complete any contempora