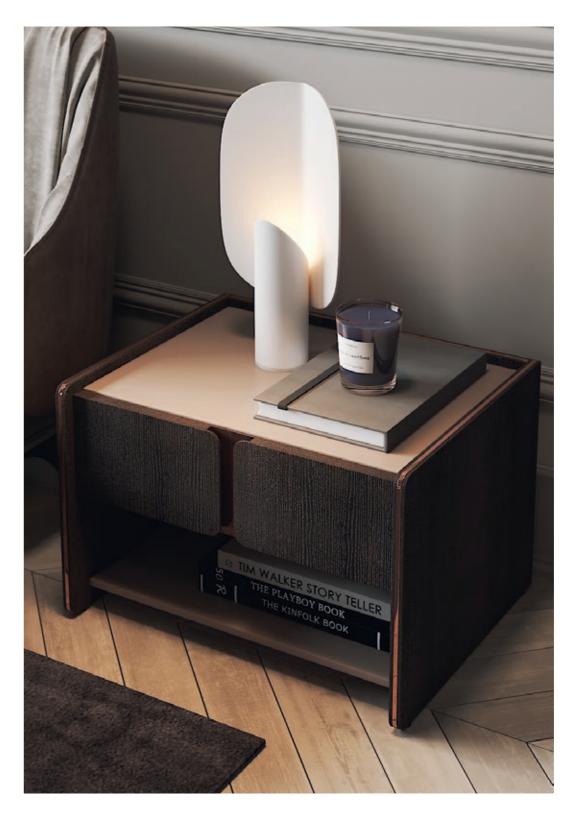

# HAVASU

CABINET NTO41







## BAMBOO BAR CHAIR

### **NT**060

Bamboo is known to be one of the most strong and elegant trees in nature. Therefore, pairs of metalic tubular feet, connected by metal details, that holds the upholstery structure, inspired us to create Bamboo bar chair giving to any room division a classy touch and character.

#### W. 58 cm D. 47 cm H. 90 cm





# BEDROOM





The softness movement of the earth's largest desert now gives name to this timeless design piece. The irregular fabric pleats of the backrest, contrasting with smooth fabric of the remaining bed, laid on the curvy wooden feet that smoothly extend all the design shape, makes **Sahara bed** a comfortable solution to any contemporary interior.

W.190 cm D. 220 cm H. 93 cm



# SAHARA

BED NTOO4





# FLAMINGO I/II

### SIDE TABLES



### NT023/024

Distinguished by unique curvy necks, elegant long legs and glamorous reddish feathers, Flamingo side tables personifies all this exotic elements into an exclusive design piece. Meshing together an elegant circular/ square table top over a stylish metal structure, this side tables convey a delicate character to any contemporary or modern home decor interior.

#### FLAMINGO I NTO23 DIAM. 52 cm H. 49 cm





FLAMINGO II NTO24 W. 50 cm D. 50 cm H. 43 cm



PR 024CH BURNT OAK





The elegant shape and fluid lines of Havasu I bedside table follows the aesthetic language of the paradisiac waterfall that characterizes it. Structural curvy edges combining one drawer with inlaid metal details, makes this classy bedside table a suitable piece to i