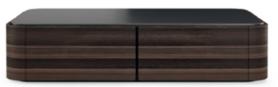

W. 69 cm D. 75 cm H. 74 cm

BONSALI

Bamboo is known to be one of the most strong and elegant tree's in nature. Therefore, pairs of metal tubular feet, connected by metalic details that holds the curvy structure composed by two doors, wooden shelfs and metal handles, inspired us to create **Bamboo tv stand**, giving to any interior room division a classy touch and character.

#### **W.** 220 cm **D.** 55 cm **H.** 51 cm

# BAMBOO

TV STAND NT072