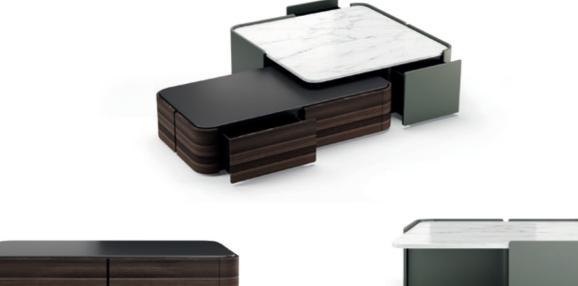

# ARIZONA I/II CENTER TABLES

### NT027/028

Displaying a classy modern design, **Arizona center tables** were inspired by the cyclic curvy shape of "The Wave", a rock formation located in Arizona. Combining a wooden curvy body, composed by two sets of drawers each, with different table top heights and materials, it's a classy design piece that would add value to the center of any contemporary living room.

ARIZONA I NTO27 W. 120 cm D. 64 cm H. 28 cm

PR 059 BIANCO CARRARA

PR 052 SMOKED EUCALYPTUS

ARIZONA II NTO28 W. 100 cm D. 100 cm H. 34 cm

PR 065 COBALT BLUE

PR 052 Smoked Eucalyptus