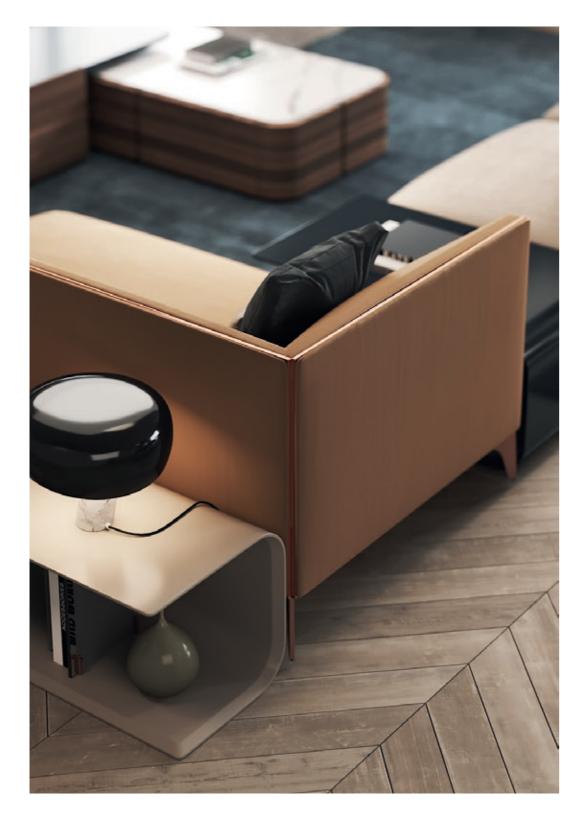

#### W. 312 cm D. 150 cm H. 70 cm

Elegant leg, comfortable voluptuous body and curved coastline are the main elements that inspired us to create **Flamingo armchair**. Meshing together two different fabric types over a stylish metal structure, this armchair convey a delicate character to any contemporary living room.

W. 70 cm D. 75 cm H. 78 cm

FLAMINGO ARMCHAIR