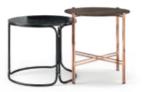

# BAMBOO II CENTER TABLE

#### **NT**030

Bamboo is known to be one of the most strong and imposing trees in nature. Therefore, metalic tubular feet profiles, connected by metal details, that holds an unique circular marble top inspired us to create Bamboo II center table giving to any room division a classy touch and character.

DIAM. 100 cm H. 29 cm

The softness movement of the earth's largest desert now gives name to this timeless design piece. The irregular fabric pleats rising gradually from the center laid in a lacquered circular structure makes Sahara pouf a comfortable solution to any contemporary interior.

## SAHARA POUF

Bamboo is known to be one of the most strong and imposing trees in nature. Therefore, metal tubular feet profiles, connected by metal details that holds a circular marble top, was our main inspiration to create Bamboo I side table, giving to any contemporary room division a classy touch and unique character.

#### DIAM. 52 cm H. 43 cm