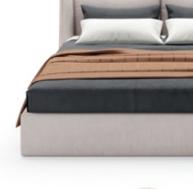

### INSPIRED BY THE CRYSTAL CONECTIONS THAT CHARACTERIZIES THE STUNNING NAICA CAVE.

The Bonsai tree is known to be one of the most elegant and exquisite species in the natural world. The imposing solid wood legs of **Bonsai bed**, due to their consistency and design, embrace the upholstered structure giving elegance and detail needed to complete any contemporary bedroom environment.

W. 171 cm D. 228 cm H. 90 cm

BONSAI

NTOOI

Bamboo is known to be one of the most strong and elegant trees in nature. Therefore, combining a metalic tubular base, that embraces a curvy structure with two drawers and metalic handles, inspired us to create **Bamboo II bedside table** giving to any bedroom division a classy touch and character.