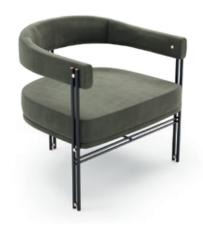

## MEDUSA ARMCHAIR

### **NT**057

The fascinating and immortal ocean drifters knowned as Medusas inspired us to create this timeless design armchair. Combining an imposing upholstered structure with metal frame detail, umbrellashaped cushions and elegant metal thin feet, **Medusa armchair** will be the perfect addition to any contemporary living room.

#### W.90 cm D.90 cm H.70 cm