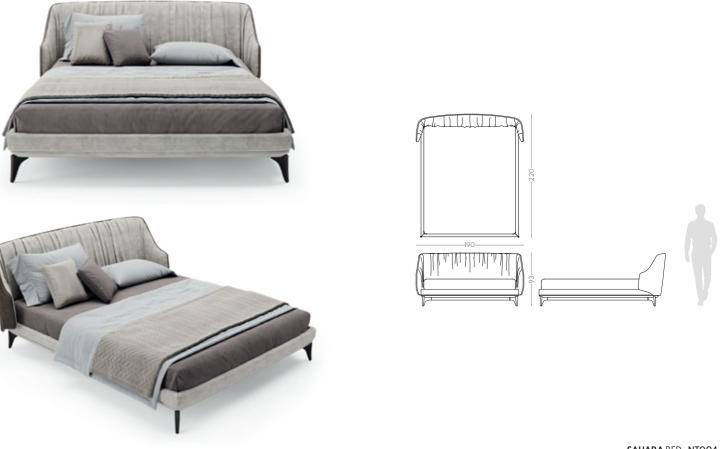

# BEDROOM

The softness movement of the earth's largest desert now gives name to this timeless design piece. The irregular fabric pleats of the backrest, contrasting with smooth fabric of the remaining bed, laid on the curvy wooden feet that smoothly extend all the design shape, makes **Sahara bed** a comfortable solution to any contemporary interior.

W.190 cm D. 220 cm H. 93 cm

# SAHARA

BED NTOO4