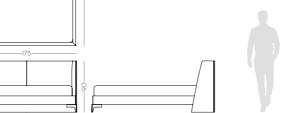

### INSPIRED BY FLAMINGO'S DELICATE LONG SHAPES AND SINUOUS SILHOUETTE.

The fascinating, beautiful and immortal ocean drifters knowned as Medusas inspired us to create this timeless design bed. Meshing together an imposing upholstered structure with metal frame detail inlaid and umbrellashaped cushions, **Medusa II bed** will be the perfect addition to any contemporary or modern bedroom.

W.175 cm D. 220 cm H. 90 cm

**NT**003

BED

Bamboo is known to be one of the most strong and elegant trees in nature. Therefore, pairs of metalic tubular feet, connected by metal details that holds a curvy structure composed by one drawer, a metalic handle and a bottom shelf, inspired us to create Bamboo I bedside table giving to any bedroom division a classy touch and character.