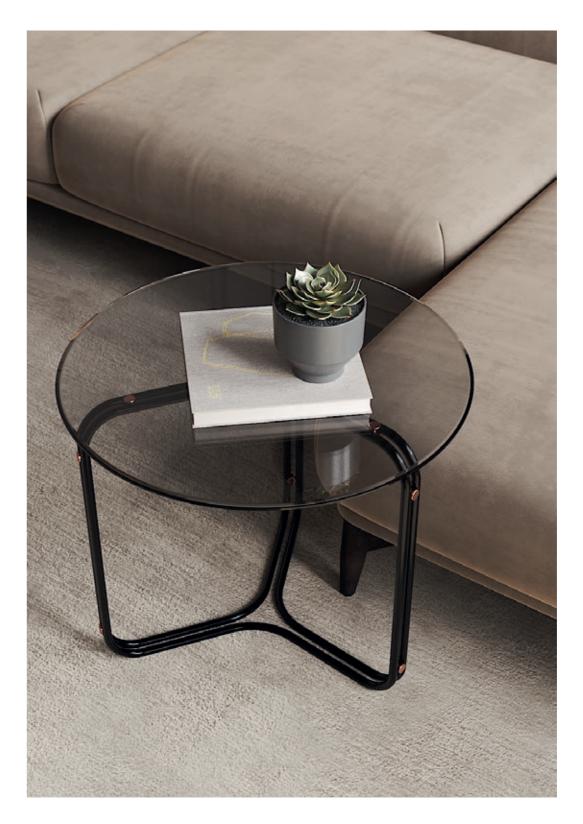

# ARIZONA I/II CENTER TABLES

### NT027/028

Displaying a classy modern design, **Arizona center tables** were inspired by the cyclic curvy shape of "The Wave", a rock formation located in Arizona. Combining a wooden curvy body, composed by two sets of drawers each, with different table top heights and materials, it's a classy design piece that would add value to the center of any contemporary living room.

ARIZONA I NTO27 W. 120 cm D. 64 cm H. 28 cm

PR 059 BIANCO CARRARA

PR 052 SMOKED EUCALYPTUS

ARIZONA II NTO28 W. 100 cm D. 100 cm H. 34 cm

PR 065 COBALT BLUE

PR 052 Smoked Eucalyptus