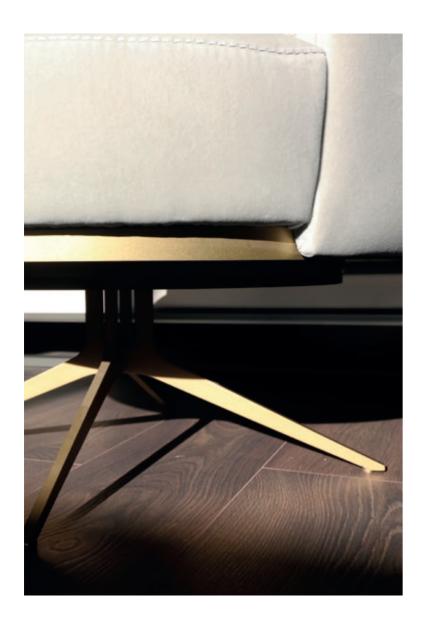

#### W. 312 cm D. 150 cm H. 70 cm

Elegant leg, comfortable voluptuous body and curved coastline are the main elements that inspired us to create **Flamingo armchair**. Meshing together two different fabric types over a stylish metal structure, this armchair convey a delicate character to any contemporary living room.

W. 70 cm D. 75 cm H. 78 cm

FLAMINGO ARMCHAIR