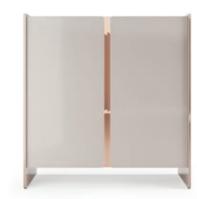

### **NT**080

Bamboo is known to be one of the most strong and elegant trees in nature. Therefore, combining a metalic tubular structure, that embraces a wood, mirror and fabric pannels, inspired us to create **Bamboo folding screen** giving to any bedroom division a classy touch and character.

### FOLDING SCREEN

# BAMBOO