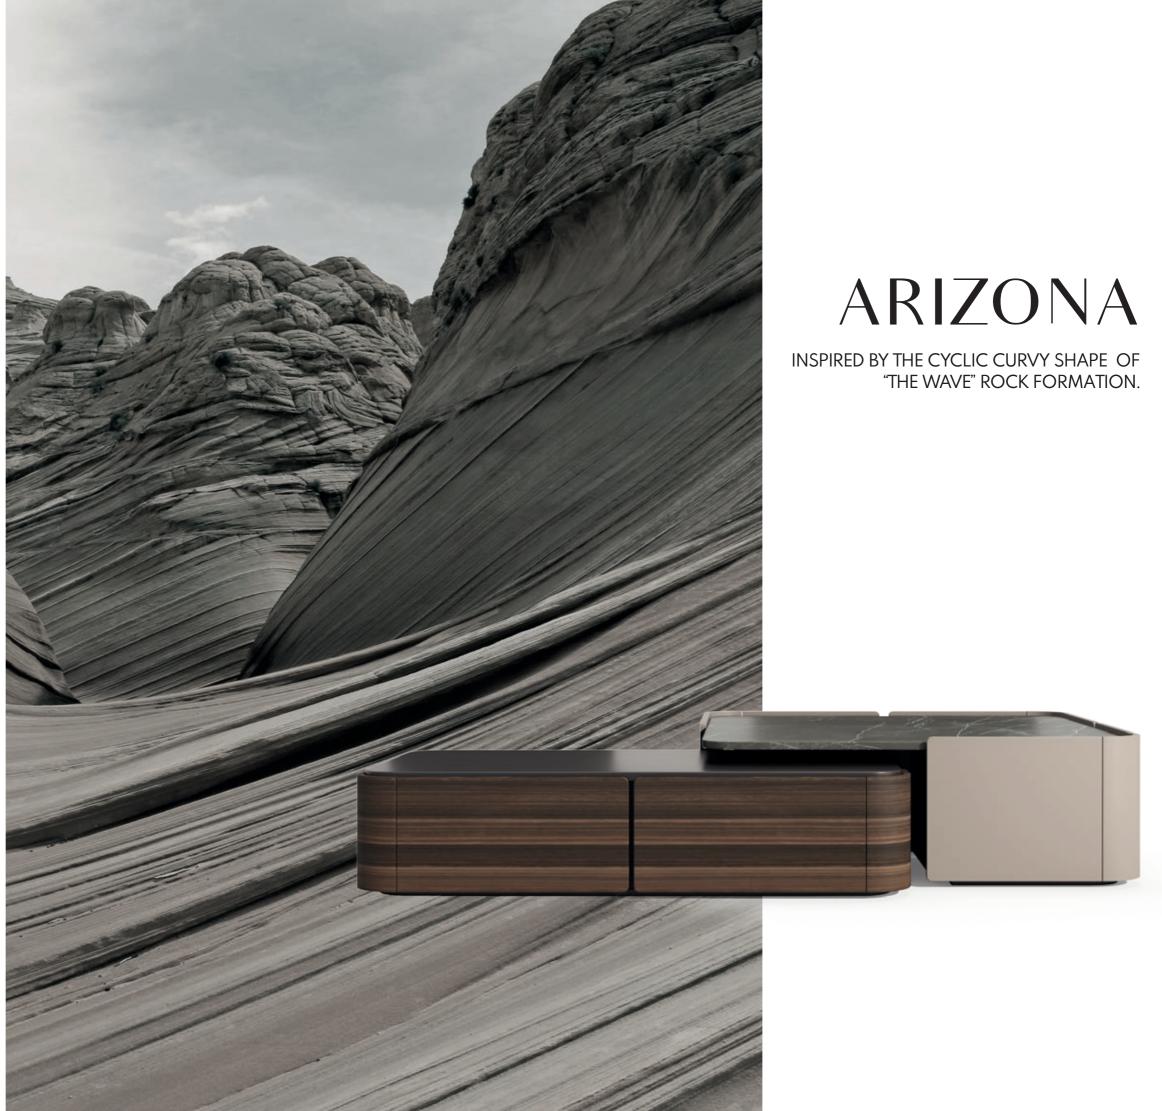

#### NATUR COLLECTION

We combine research, creativity and skilled craftmanship in a process that has been improved throughout the years. Only this way can **Natur** take shape in our hands.

Mankind's biggest achievements have always been studied and created from nature's shape and logic, for they were made to function. Natur Collection is an homage to elements that have been on this planet long before we have. True simplicity is found in the most far away places and exotic species. In the search for the utmost elegant lines such as the verticality of a waterfall or the uniqueness of the wave rock formation in Arizona. Our challenge was deconstructing nature into contemporary pieces without being obvious or redundant. We truly believe beauty is in the small details. Design is not just making things beautiful, we compromise to create both visual and physical comfort. Each Natur design piece unfolds the seductiveness of natural land and water formations as well as their animal habitants. When sophistication meets organic shapes, materials, textures and colors, the result is an harmonious sense of style that adapts to different living spaces and interior design perspectives. Immerse yourself in mother earth's first art creations in an understated glamorous way.

#### W. 240 cm D. 52 cm H. 45 cm

Displaying a classy modern design, **Arizona II low console** was inspired by the cyclic curvy shape of "The Wave", a rock formation located in Arizona. Combining a wooden curvy body with the structural glass shelves, it's a classy complement to have nearby the sofa that would add value to any modern room decor.

### **NT**075

Displaying a classy modern design, **Arizona I low console** was inspired by the cyclic curvy shape of "The Wave", a rock formation located in Arizona. Combining a wooden curvy body with the structural glass shelves, it's a classy complement to have nearby the sofa that would add value to any modern room decor.

### NT027/028

Displaying a classy modern design, **Arizona center tables** were inspired by the cyclic curvy shape of "The Wave", a rock formation located in Arizona. Combining a wooden curvy body, composed by two sets of drawers each, with different table top heights and materials, it's a classy design piece that would add value to the center of any contemporary living room.