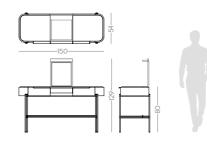

## NAICA DRESSING TABLE

### **NT**014

Considered one of the wonders of the world, the stunning Naica cave and its crystal connections inspired us creating this stunning design piece. Combining a curvy wooden structure, composed by two drawers and a circular mirror, with a solid wood feet connected by a metal structure, makes Naica dressing table the perfect solution to any contemporary interior that deserves identity.

#### W. 140 cm D. 50 cm H. 82/117 cm

The Bonsai tree is known to be one of the most elegant and exquisite species in the natural world. The imposing solid wood legs of Bonsai Il armchair, due to their consistency and design, embrace an upholstered structure giving elegance and detail needed to complete any contemporary interior space.