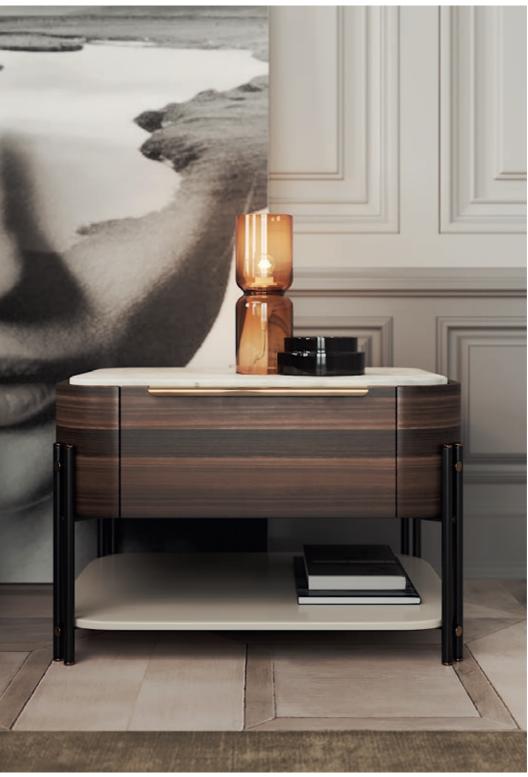

### BONSAL SIDE TABLE

NT022

W.103 cm D. 63 cm H. 31 cm

The Bonsai tree is known to be one of the most elegant and exquisite species in the natural world. The imposing legs of Bonsai side table, due to their consistency and design, embrace a solid marble table top giving support, elegance and detail needed to complete any interior space that desires indentity and exclusivity.