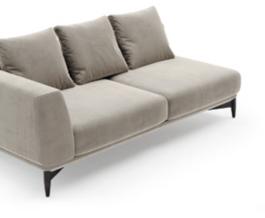

### MEDUSA SOFA

### **NT**063

The fascinating and immortal ocean drifters knowned as Medusas inspired us to create this timeless design sofa. Combining an imposing upholstered structure with metal frame detail, umbrellashaped cushions and elegant metal thin feet, **Medusa sofa** will be the perfect addition to any contemporary living room.