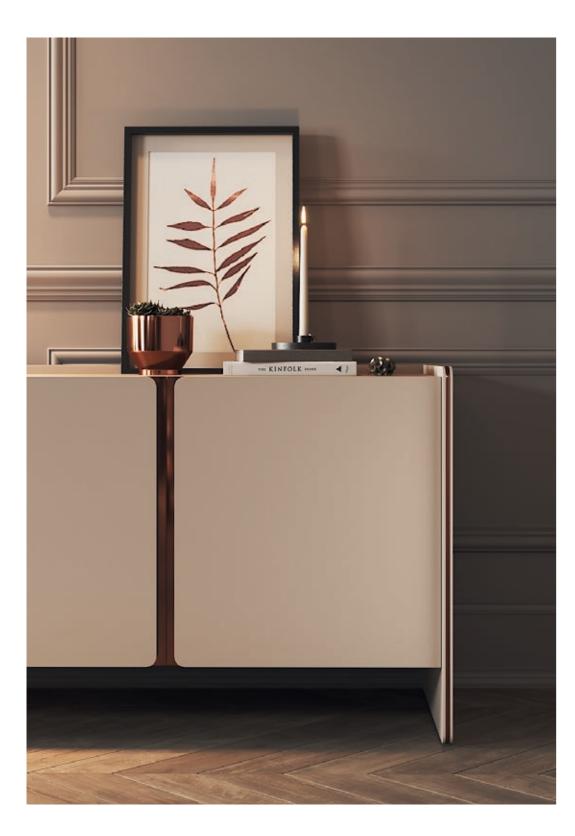

# HAVASU

SIDEBOARD N

**NT**039

W. 47 cm D. 47 cm H. 97 cm

NT061

85

The elegant shape and fluid lines of **Havasu sideboard** follows the aesthetic language of the paradisiac waterfall that characterizes it. Structural curvy edges combining four doors (2 drawers inside) that contrasts with inlaid metal details and a marble top, makes this classy sideboard a suitable piece to integrate in any modern space.

 $W.\,220\;cm\ \ D.\,52\;cm\ \ H.\,75\;cm$ 