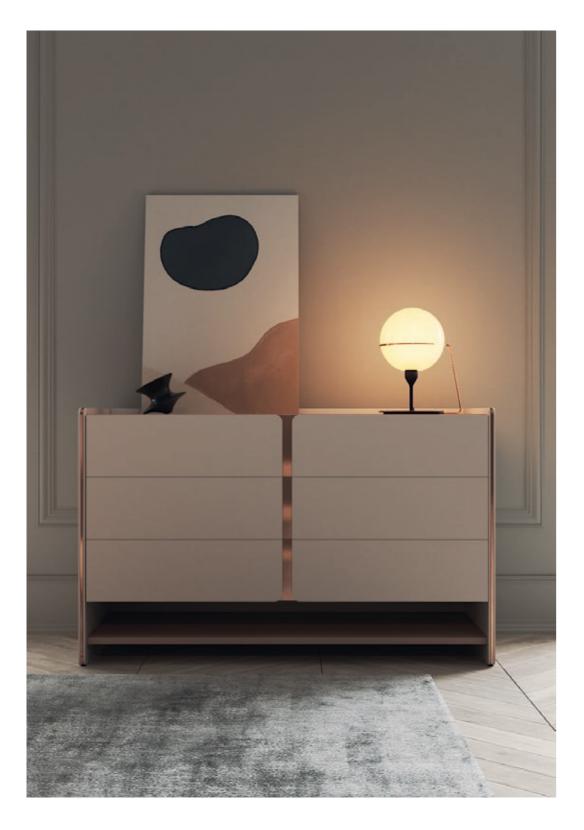

cm D. 50 cm H. 82/117 cm







The Bonsai tree is known to be one of the most elegant and exquisite species in the natural world. The imposing solid wood legs of Bonsai Il armchair, due to their consistency and design, embrace an upholstered structure giving elegance and detail needed to complete any contemporary interior space.

W. 69 cm D. 75 cm H. 74 cm



# BONSALI

ARMCHAIR

NT055



## BONSALL BENCH

### **NT**067

The Bonsai tree is known to be one of the most elegant and exquisite species in the natural world. The imposing solid wood legs of **Bonsai I** bench, due to their consistency and design, embrace an upholstered structure giving elegance and detail needed to fulfil any contemporary room with a fine touch and detail.

#### W. 64 cm D. 42 cm H. 38 cm



PR 024CH BURNT OAK



The elegant shape and fluid lines of Havasu chest of drawers follows the aesthetic language of the paradisiac waterfall that characterizes it. Structural curvy edges, combining three drawers with inlaid metal details, makes this classy chest of drawers a suitable piece to integrate in any modern atmosphere.

W.120 cm D.52 cm H.75 cm



## HAVASU CHEST OF DRAWERS

**NT**012



## HAVASU **HIGH CHEST**

### **NT**010

The elegant shape and fluid lines of Havasu high chest follows the aesthetic language of the paradisiac waterfall that characterizes it. Structural curvy edges, combining five drawers with inlaid metal details and a bottom shelf, makes this classy high chest a suitable piece to complete any elegant interior space.

#### W. 70 cm D. 52 cm H. 120 cm



PR 056 COPPER S. STEEL