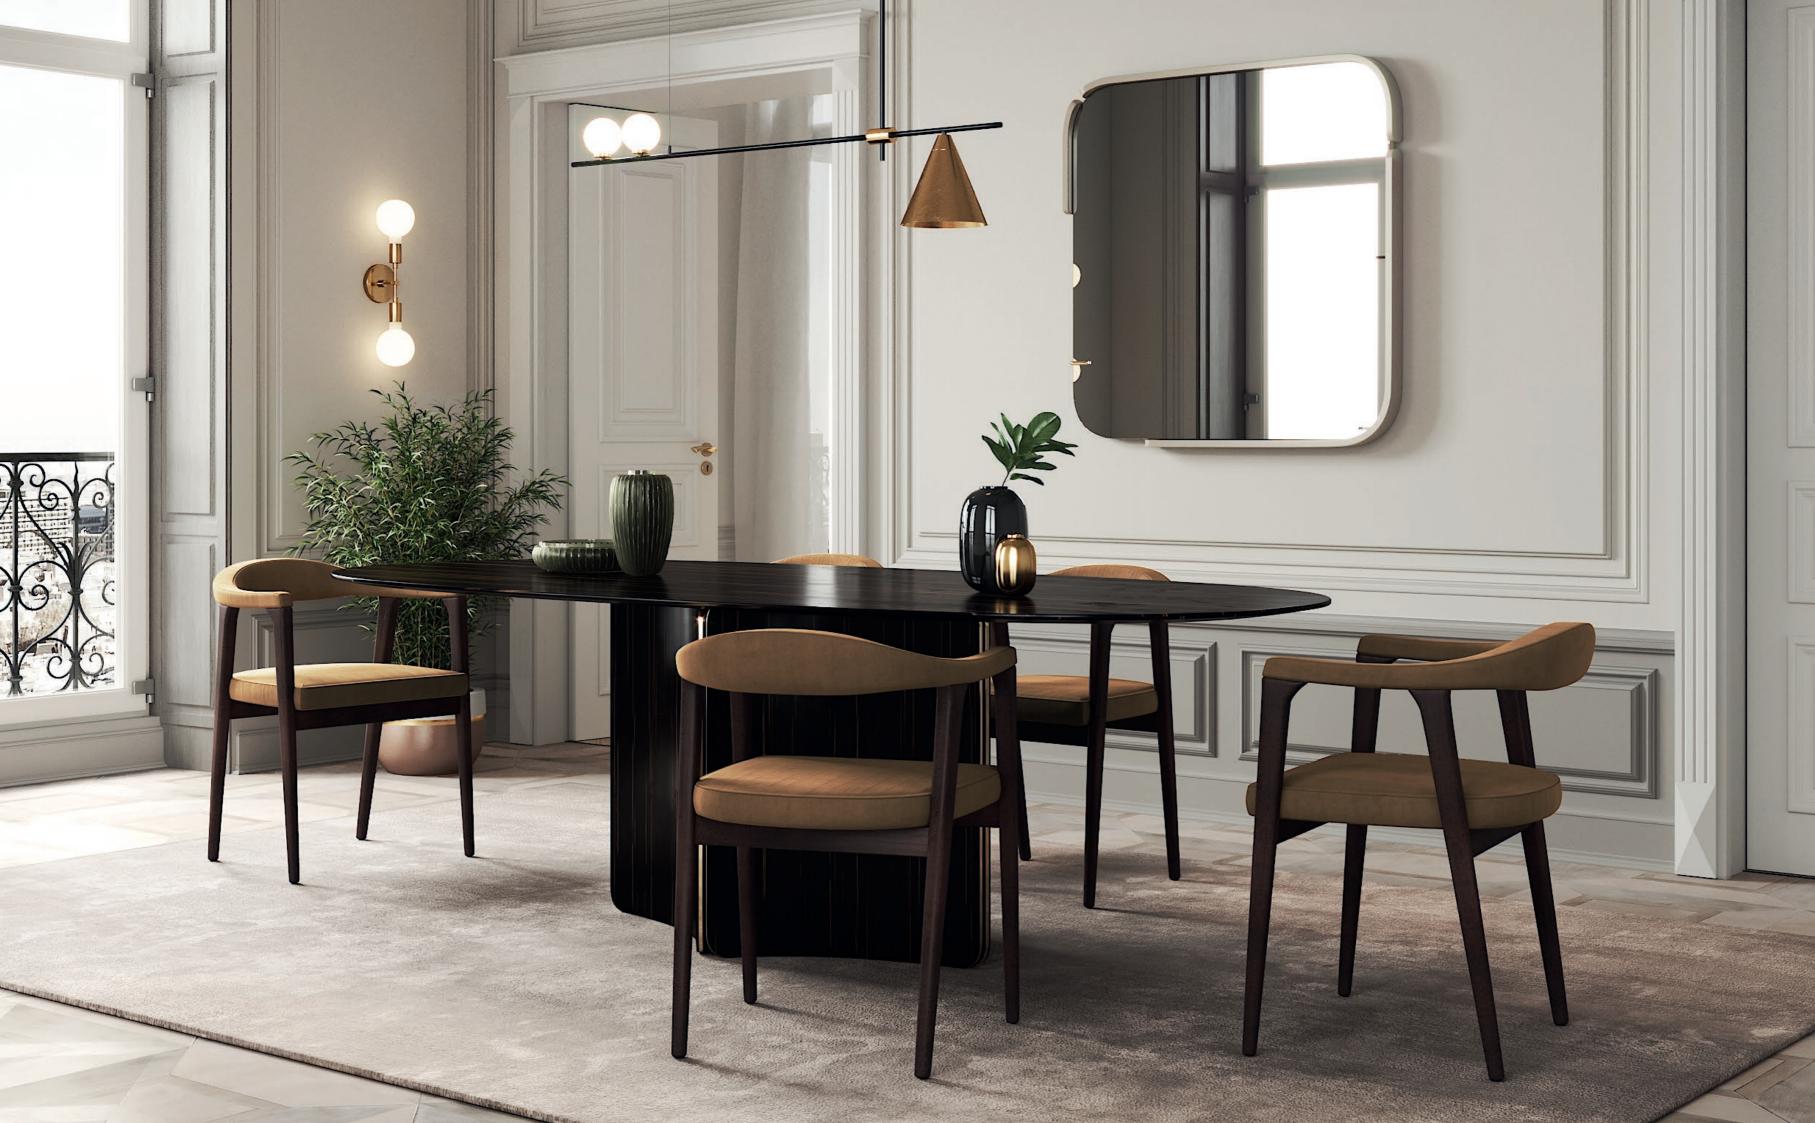

# LIVING ROOM

### MEDUSA SOFA

### **NT**063

The fascinating and immortal ocean drifters knowned as Medusas inspired us to create this timeless design sofa. Combining an imposing upholstered structure with metal frame detail, umbrellashaped cushions and elegant metal thin feet, **Medusa sofa** will be the perfect addition to any contemporary living room.