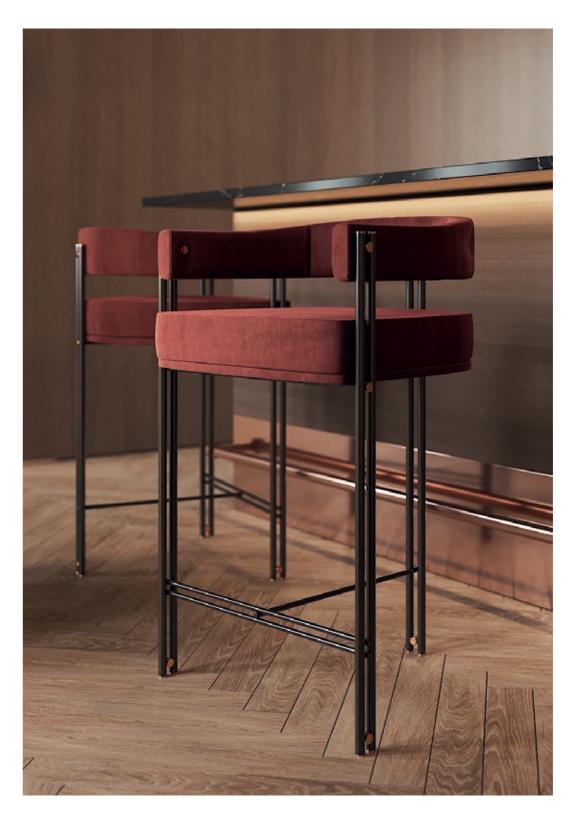

## BAMBOO BAR CHAIR

### **NT**060

Bamboo is known to be one of the most strong and elegant trees in nature. Therefore, pairs of metalic tubular feet, connected by metal details, that holds the upholstery structure, inspired us to create Bamboo bar chair giving to any room division a classy touch and character.

#### W. 58 cm D. 47 cm H. 90 cm