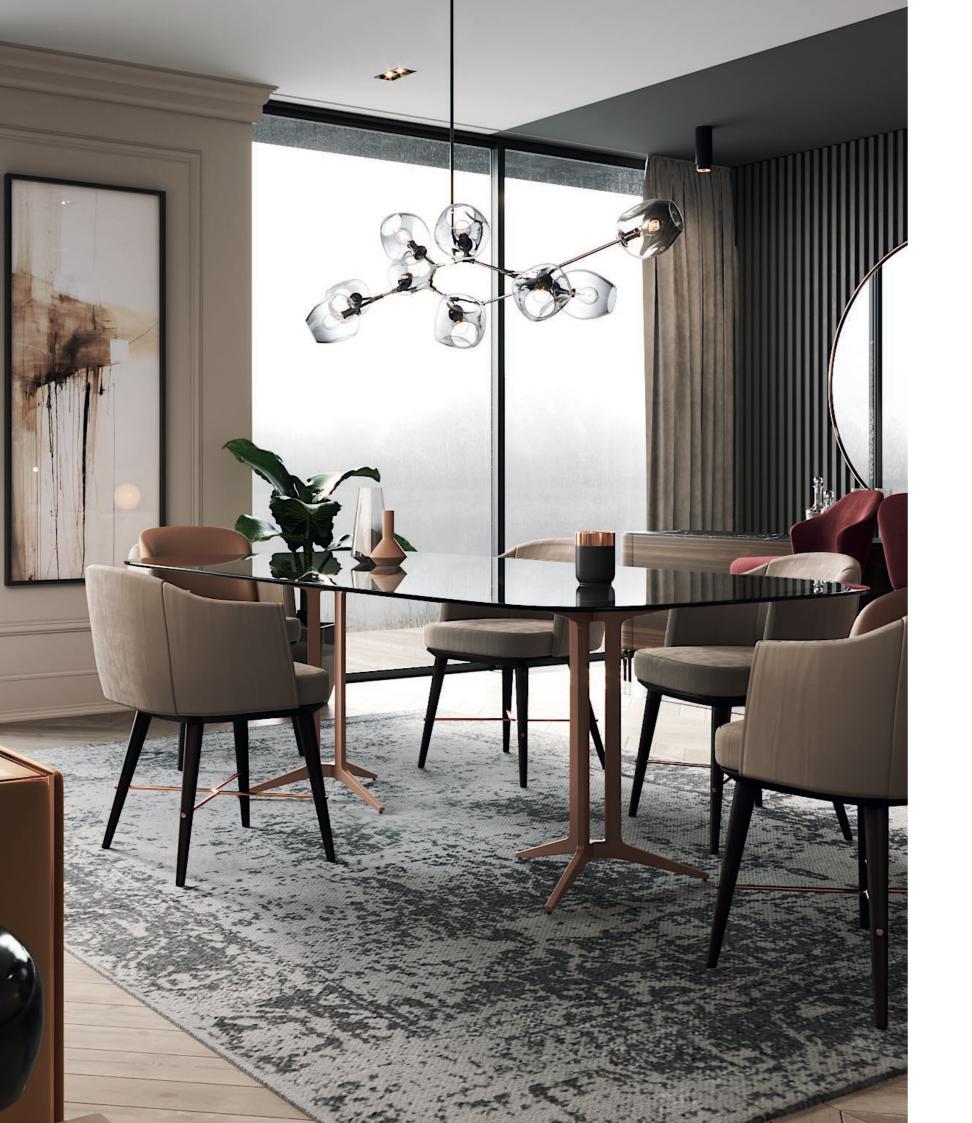

# DINING ROOM

Distinguish by unique curvy neck, elegant long legs and glamorous reddish feathers, **Flamingo dining table** personifies all this exotic elements into an exclusive design piece. Meshing together the curvy table top over a stylish metal structure, this dining table convey a delicate character to any contemporary dining room.

#### W. 240 cm D. 110 cm H. 75 cm

FLAMINGO DINING TABLE