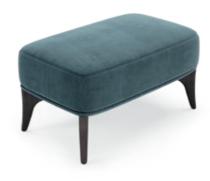

DIAM. 100 cm H. 29 cm

The softness movement of the earth's largest desert now gives name to this timeless design piece. The irregular fabric pleats rising gradually from the center laid in a lacquered circular structure makes Sahara pouf a comfortable solution to any contemporary interior.

#### DIAM. 40 cm H. 48 cm