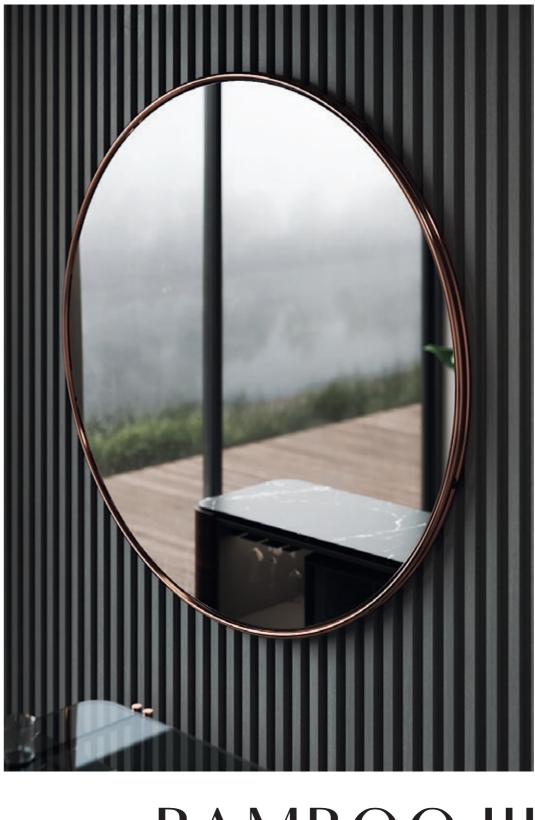

W.100 cm D. 5,4 cm H. 200 cm

**NT**035

Bamboo is known to be one of the most strong and elegant trees in nature. Therefore, two metalic tubular structures, connected by metal details that holds the circular mirror structure, inspired us to create **Bamboo III mirror** giving elegance and detail, needed to complete any interior space.

DIAM. 150 cm D. 5,4 cm

BAMBOO III MIRROR