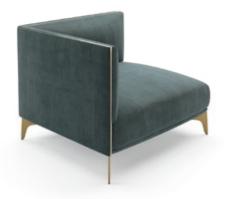

## MEDUSA ARMCHAIR

### **NT**057

The fascinating and immortal ocean drifters knowned as Medusas inspired us to create this timeless design armchair. Combining an imposing upholstered structure with metal frame detail, umbrellashaped cushions and elegant metal thin feet, **Medusa armchair** will be the perfect addition to any contemporary living room.

#### W.90 cm D.90 cm H.70 cm