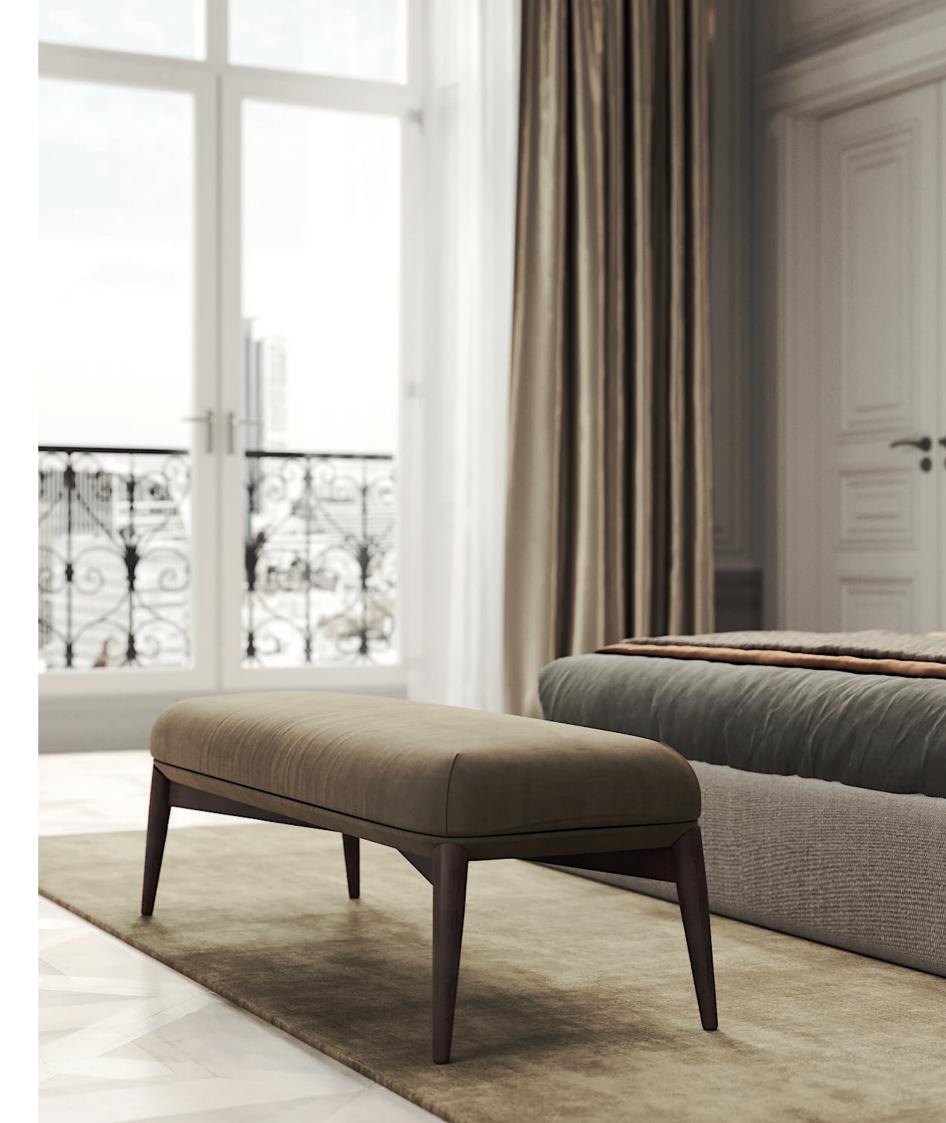

## BONSALL BENCH

### **NT**067

The Bonsai tree is known to be one of the most elegant and exquisite species in the natural world. The imposing solid wood legs of **Bonsai I** bench, due to their consistency and design, embrace an upholstered structure giving elegance and detail needed to fulfil any contemporary room with a fine touch and detail.

#### W. 64 cm D. 42 cm H. 38 cm

PR 024CH BURNT OAK

The elegant shape and fluid lines of Havasu chest of drawers follows the aesthetic language of the paradisiac waterfall that characterizes it. Structural curvy edges, combining three drawers with inlaid metal details, makes this classy chest of drawers a suitable piece to integrate in any modern atmosphere.