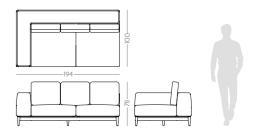

#### W. 312 cm D. 150 cm H. 70 cm

Elegant leg, comfortable voluptuous body and curved coastline are the main elements that inspired us to create **Flamingo armchair**. Meshing together two different fabric types over a stylish metal structure, this armchair convey a delicate character to any contemporary living room.

W. 70 cm D. 75 cm H. 78 cm

FLAMINGO ARMCHAIR