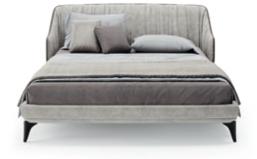

### MEDUSA SOFA

### **NT**063

The fascinating and immortal ocean drifters knowned as Medusas inspired us to create this timeless design sofa. Combining an imposing upholstered structure with metal frame detail, umbrellashaped cushions and elegant metal thin feet, **Medusa sofa** will be the perfect addition to any contemporary living room.