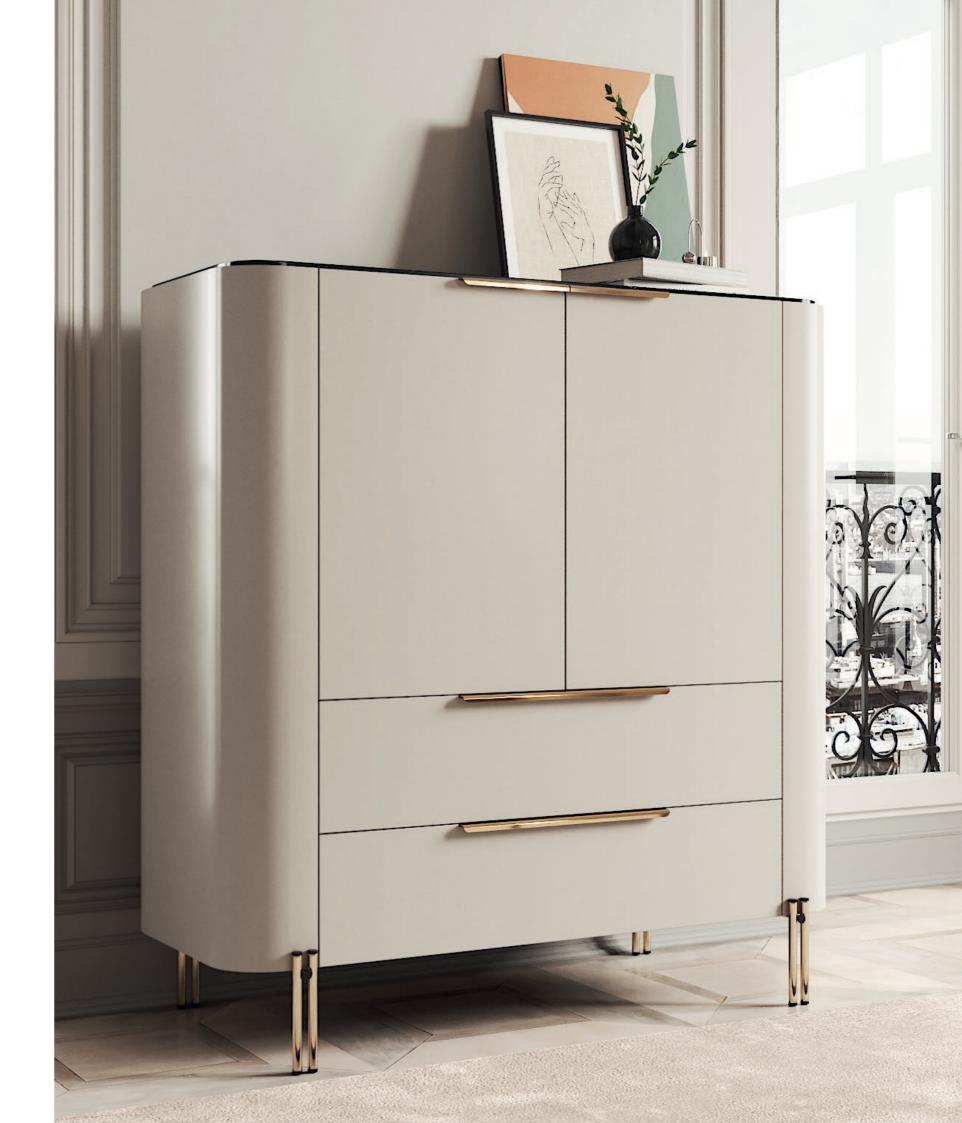

# BAMBOO

SIDEBOARD NT038

Inspired in the most strong and imposing trees in nature, **Bamboo cabinet** features pairs of metalic tubular feet, connected by metal details, that holds a curvy wooden structure composed by two doors, two drawers and metal handles, make this piece the perfect solution for any interior space that desires character.

# BAMBOO

CABINET NTO40