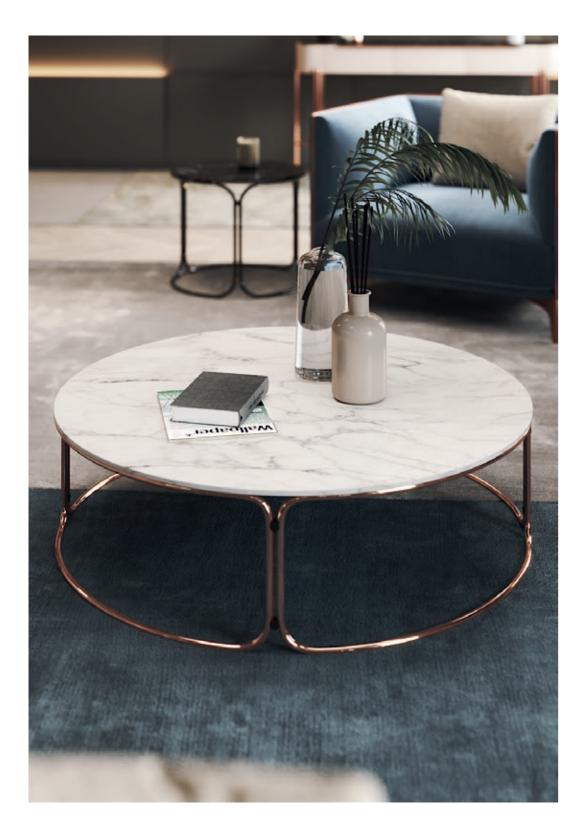

# ARIZONA I/II CENTER TABLES

### NT027/028

Displaying a classy modern design, **Arizona center tables** were inspired by the cyclic curvy shape of "The Wave", a rock formation located in Arizona. Combining a wooden curvy body, composed by two sets of drawers each, with different table top heights and materials, it's a classy design piece that would add value to the center of any contemporary living room.

ARIZONA I NTO27 W. 120 cm D. 64 cm H. 28 cm

PR 059 BIANCO CARRARA

PR 052 SMOKED EUCALYPTUS

ARIZONA II NTO28 W. 100 cm D. 100 cm H. 34 cm

PR 065 COBALT BLUE

PR 052 Smoked Eucalyptus