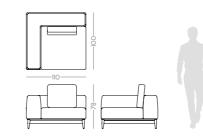

#### W. 312 cm D. 150 cm H. 70 cm

Elegant leg, comfortable voluptuous body and curved coastline are the main elements that inspired us to create **Flamingo armchair**. Meshing together two different fabric types over a stylish metal structure, this armchair convey a delicate character to any contemporary living room.

W. 70 cm D. 75 cm H. 78 cm

FLAMINGO ARMCHAIR