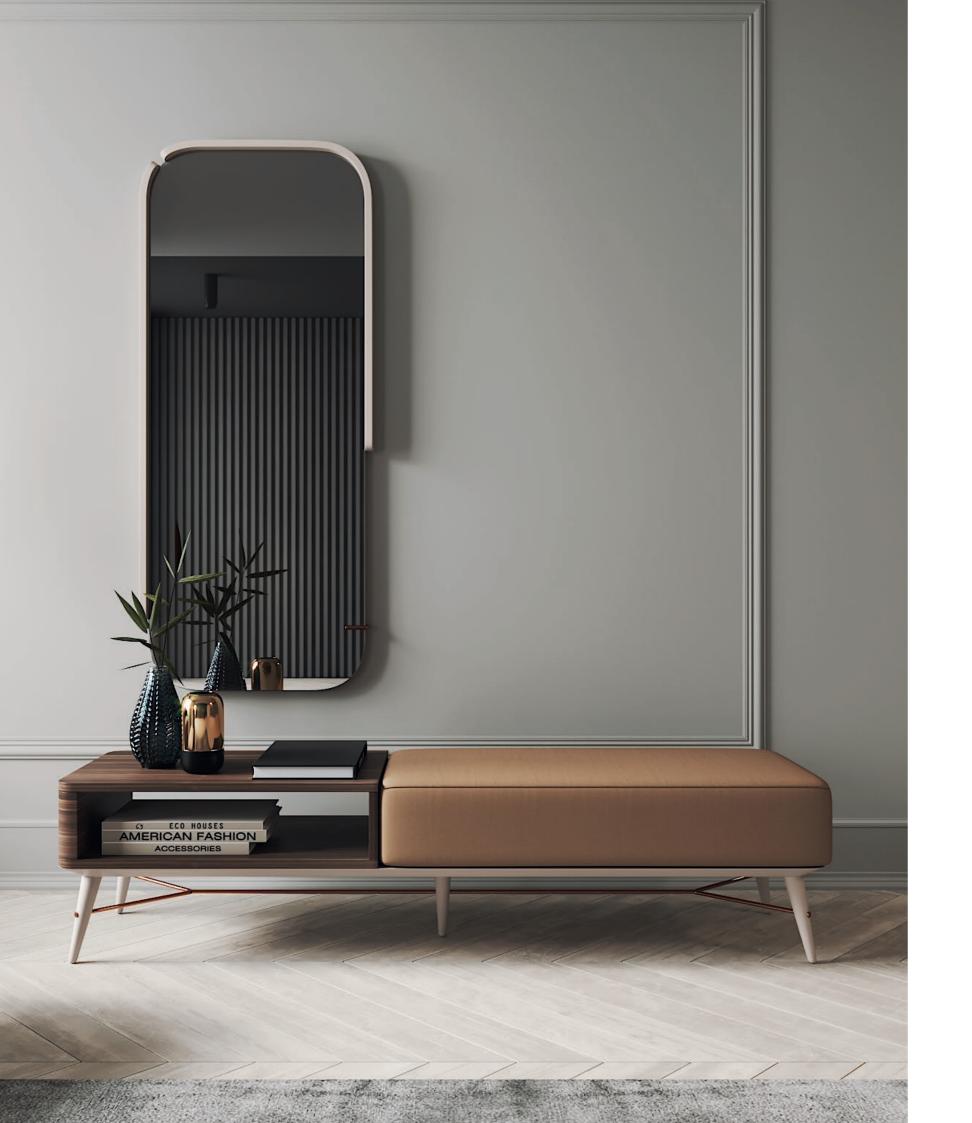

The elegant shape and fluid lines of Havasu chest of drawers follows the aesthetic language of the paradisiac waterfall that characterizes it. Structural curvy edges, combining three drawers with inlaid metal details, makes this classy chest of drawers a suitable piece to integrate in any modern atmosphere.

W.120 cm D.52 cm H.75 cm



## HAVASU CHEST OF DRAWERS

**NT**012



## HAVASU **HIGH CHEST**

### **NT**010

The elegant shape and fluid lines of Havasu high chest follows the aesthetic language of the paradisiac waterfall that characterizes it. Structural curvy edges, combining five drawers with inlaid metal details and a bottom shelf, makes this classy high chest a suitable piece to complete any elegant interior space.

#### W. 70 cm D. 52 cm H. 120 cm



PR 056 COPPER S. STEEL





Considered one of the wonders of the world, the stunning Naica cave and its crystal connections inspired us creating this stunning bench. Combining an imposing upholstered cushion with an open wooden box, laid in a conic feet connected by a metal structure makes **Naica bench** a comfortable solution to any contemporary interior design that deserves identity.

### W.180 cm D.45 cm H.40 cm



NAICA BENCH NT069







# NAICA

### INSPIRED BY THE CRYSTAL CONECTIONS THAT CHARACTERIZIES THE STUNNING NAICA CAVE.







The Bonsai tree is known to be one of the most elegant and exquisite species in the natural world. The imposing solid wood legs of **Bonsai bed**, due to their consistency and design, embrace the upholstered structure giving elegance and detail needed to complete any contempo