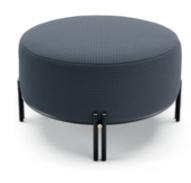

DIAM. 100 cm H. 29 cm

The softness movement of the earth's largest desert now gives name to this timeless design piece. The irregular fabric pleats rising gradually from the center laid in a lacquered circular structure makes Sahara pouf a comfortable solution to any contemporary interior.

#### DIAM. 40 cm H. 48 cm

## SAHARA POUF

Bamboo is known to be one of the most strong and imposing trees in nature. Therefore, metal tubular feet profiles, connected by metal details that holds a circular marble top, was our main inspiration to create Bamboo I side table, giving to any contemporary room division a classy touch and unique character.