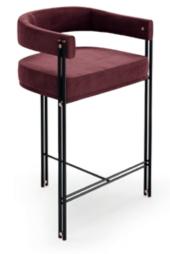

#### W. 260 cm D. 55 cm H. 90 cm

**PR 060** NERO MARQUINA

PR 052 SMOKED EUCALYPTUS

PR 056 COPPER S. STEEL

BONSAI BAR CHAIR The Bonsai tree is known to be one of the most elegant and exquisite species in the natural world. The imposing solid wood legs of **Bonsai bar chair**, due to their consistency and design, embrace an upholstered structure giving elegance and detail needed to complete any contemporary room environment.

W. 47 cm D. 47 cm H. 97 cm

NT061

85

The elegant shape and fluid lines of **Havasu sideboard** follows the aesthetic language of the paradisiac waterfall that characterizes it. Structural curvy edges combining four doors (2 drawers inside) that contrasts with inlaid metal details and a marble top, makes this classy sideboard a suitable piece to integrate in any modern space.