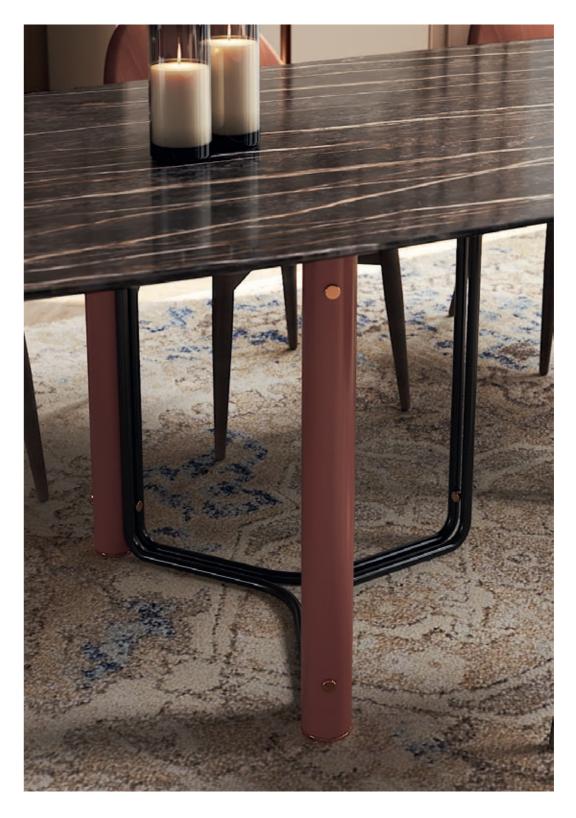

# DINING ROOM

Distinguish by unique curvy neck, elegant long legs and glamorous reddish feathers, **Flamingo dining table** personifies all this exotic elements into an exclusive design piece. Meshing together the curvy table top over a stylish metal structure, this dining table convey a delicate character to any contemporary dining room.

#### W. 240 cm D. 110 cm H. 75 cm

FLAMINGO DINING TABLE