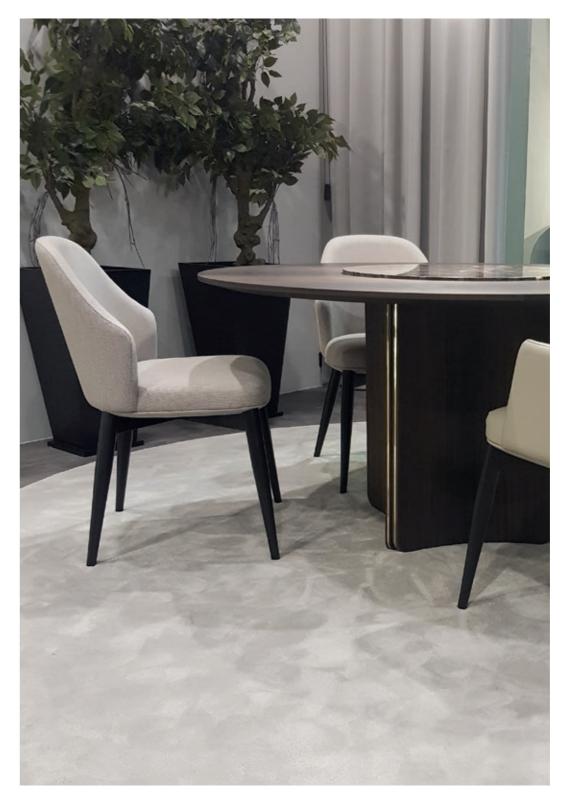

### MEDUSA SOFA

### **NT**063

The fascinating and immortal ocean drifters knowned as Medusas inspired us to create this timeless design sofa. Combining an imposing upholstered structure with metal frame detail, umbrellashaped cushions and elegant metal thin feet, **Medusa sofa** will be the perfect addition to any contemporary living room.

#### W. 312 cm D. 150 cm H. 70 cm

Elegant leg, comfortable voluptuous body and curved coastline are the main elements that inspired us to create **Flamingo armchair**. Meshing together two different fabric types over a stylish metal structure, this armchair convey a delicate character to any contemporary living room.

W. 70 cm D. 75 cm H. 78 cm

FLAMINGO ARMCHAIR