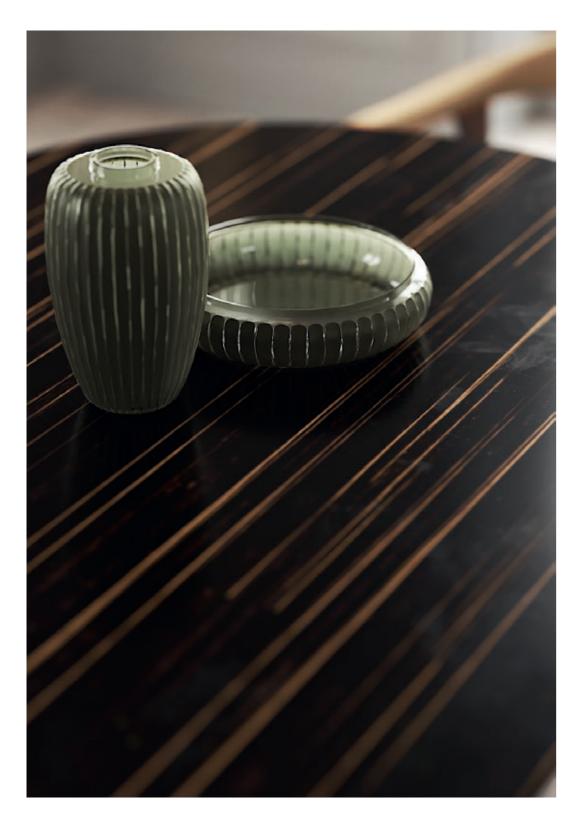

and exquisite species in the natural world. The imposing solid wood legs of **Bonsai bar chair**, due to their consistency and design, embrace an upholstered structure giving elegance and detail needed to complete any contemporary room environment.

W. 47 cm D. 47 cm H. 97 cm



NT061

85



The elegant shape and fluid lines of **Havasu sideboard** follows the aesthetic language of the paradisiac waterfall that characterizes it. Structural curvy edges combining four doors (2 drawers inside) that contrasts with inlaid metal details and a marble top, makes this classy sideboard a suitable piece to integrate in any modern space.

 $W.\,220\;cm\ \ D.\,52\;cm\ \ H.\,75\;cm$ 



# HAVASU

SIDEBOARD N

**NT**039









# HAVASU

INSPIRED BY THE FLUID AND SMOOTH LINES OF HAVASU WATERFALL.







The elegant shape and fluid lines of **Havasu I dining table** follows the aesthetic language of the paradisiac waterfall that characterizes it. Combining four curvy feet, with inlaid metal details, that support an oval table top, makes this classy dining table a suitable piece to integrate in any modern atmosphere.

W. 240 cm D. 110 cm H. 75 cm



HAVASUI

DINING TABLE

E NT046







# HAVASU II

### DINING TABLE

### **NT**047

The elegant shape and fluid lines of Havasu II dining table follows the aesthetic language of the paradisiac waterfall that characterizes it. Combining four curvy feet, with inlaid metal details, that support a rotative marble table top, makes this classy dining table a suitable piece to integrate in any environment.

#### DIAM. 150 cm H. 75 cm



PR 059 BIANCO