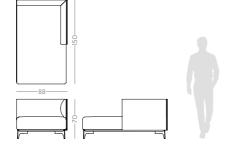

### MEDUSA SOFA

### **NT**063

The fascinating and immortal ocean drifters knowned as Medusas inspired us to create this timeless design sofa. Combining an imposing upholstered structure with metal frame detail, umbrellashaped cushions and elegant metal thin feet, **Medusa sofa** will be the perfect addition to any contemporary living room.

#### W. 312 cm D. 150 cm H. 70 cm

Elegant leg, comfortable voluptuous body and curved coastline are the main elements that inspired us to create **Flamingo armchair**. Meshing together two different fabric types over a stylish metal structure, this armchair convey a delicate character to any contemporary living room.