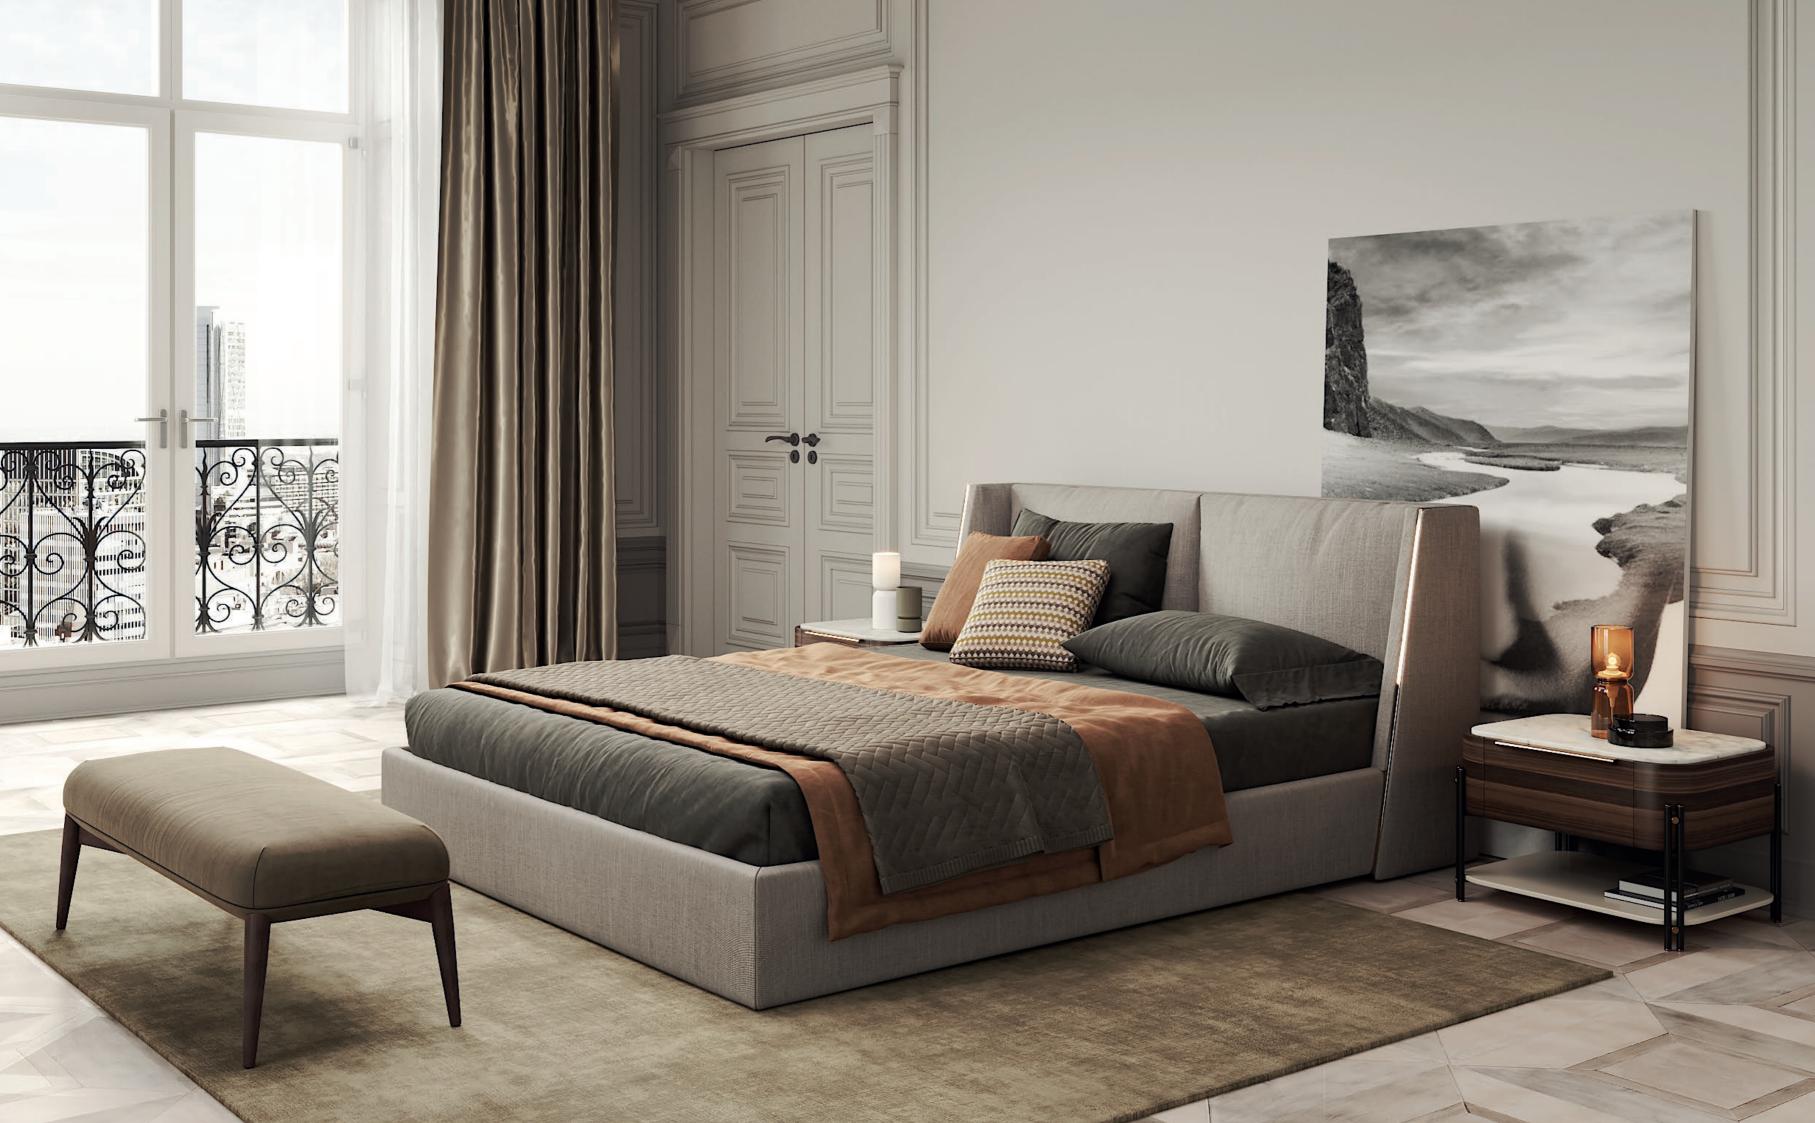

# FLAMINGO

### FOLDING SCREEN NTO81

Distinguish by unique curvy neck, elegant long legs and glamorous reddish feathers, **Flamingo folding screen** personifies all this exotic elements into an exclusive design piece. Meshing together the rounded wooden structure composed by different materials supported by a stylish metal feet, this timeless desing piece convey a delicate character to any

### W.162 cm D.36 cm H.168 cm

contemporary space.

### INSPIRED BY FLAMINGO'S DELICATE LONG SHAPES AND SINUOUS SILHOUETTE.

The fascinating, beautiful and immortal ocean drifters knowned as Medusas inspired us to create this timeless design bed. Meshing together an imposing upholstered structure with metal frame detail inlaid and umbrellashaped cushions, **Medusa II bed** will be the perfect addition to any contemporary or modern bedroom.