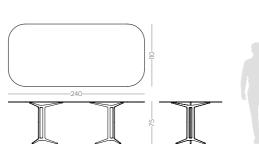

# HAVASU

INSPIRED BY THE FLUID AND SMOOTH LINES OF HAVASU WATERFALL.

The elegant shape and fluid lines of **Havasu I dining table** follows the aesthetic language of the paradisiac waterfall that characterizes it. Combining four curvy feet, with inlaid metal details, that support an oval table top, makes this classy dining table a suitable piece to integrate in any modern atmosphere.

W. 240 cm D. 110 cm H. 75 cm

HAVASUI

DINING TABLE

E NT046