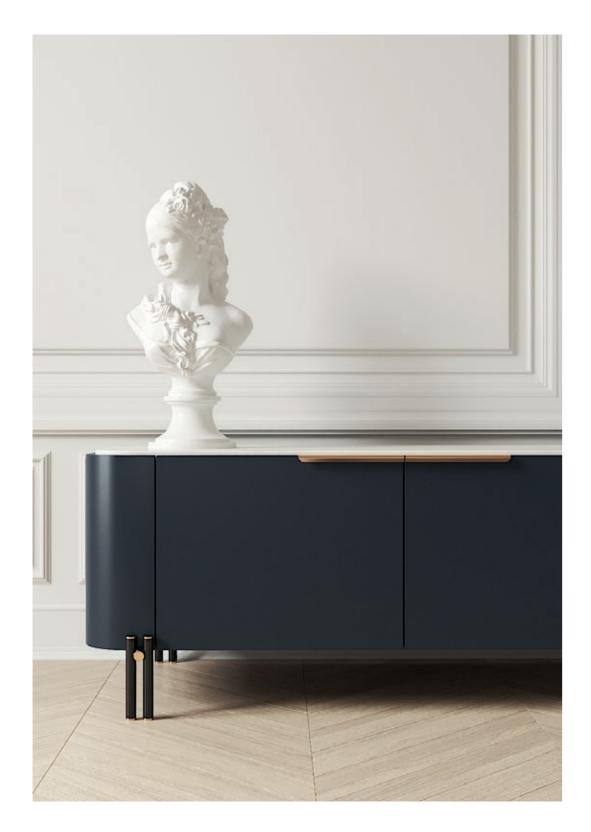

## HAVASU TV STAND

### **NT**074

The elegant silhouette and fluid lines of **Havasu tv stand** follows the aesthetic language of the paradisiac waterfall that characterizes it. Structural curvy edges combining four design doors that contrasts with metal details and a central open box, makes this classy tv stand a suitable piece to integrate in any contemporary atmosphere.

#### W. 240 cm D. 52 cm H. 45 cm

Displaying a classy modern design, **Arizona II low console** was inspired by the cyclic curvy shape of "The Wave", a rock formation located in Arizona. Combining a wooden curvy body with the structural glass shelves, it's a classy complement to have nearby the sofa that would add value to any modern room decor.