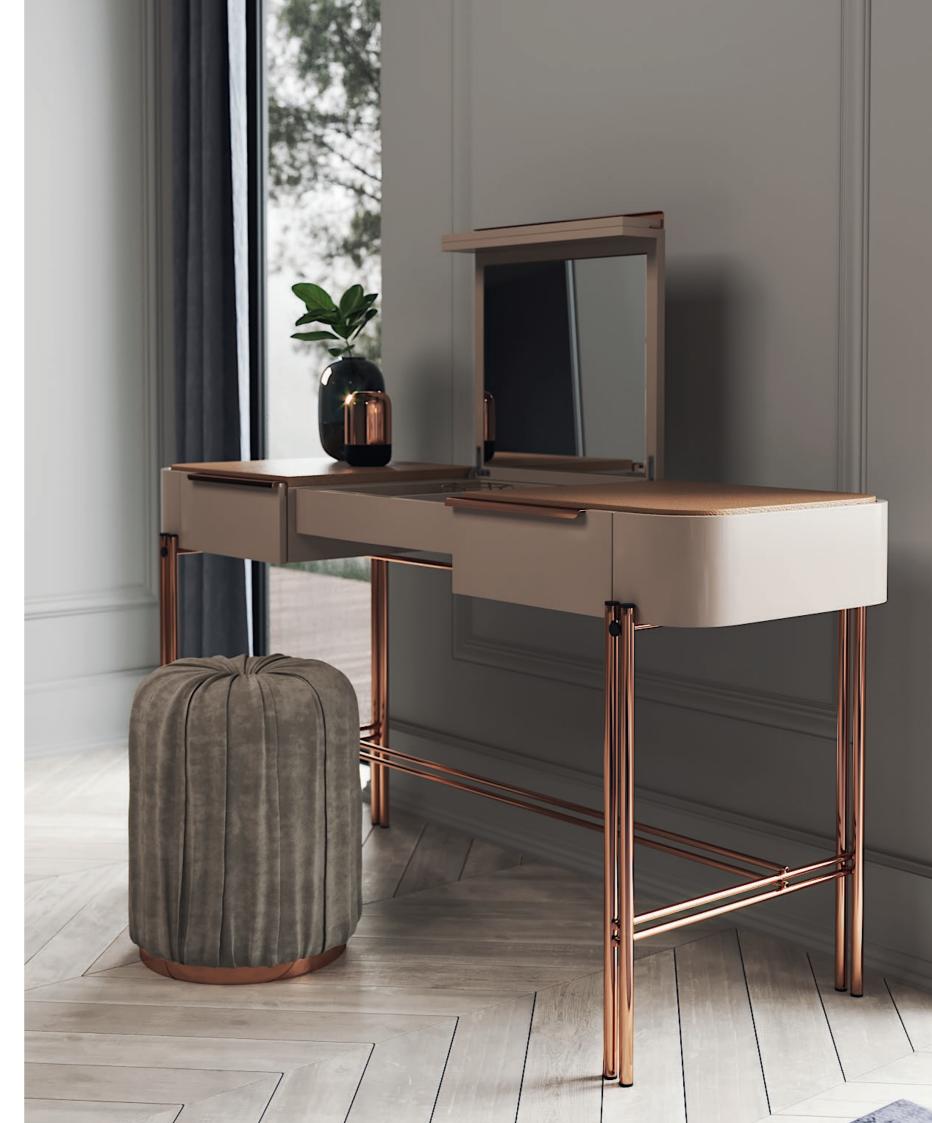

# BAMBOO

### DRESSING TABLE

### W. 150 cm D. 54 cm H. 80/129 cm

touch and character.

Bamboo is known to be one of the most strong and elegant trees in nature. Therefore, pairs of metalic tubular feet, connected by metal details, that holds a curvy wooden structure composed by two drawers, a central drop door with mirror inside and metal handles, inspired us to create **Bamboo dressing table** giving to any room division a classy

**NT**013

The softness movement of the earth's largest desert now gives name to this timeless design piece. The irregular fabric pleats in the back, contrasting with smooth fabric of the remaining chair laid on the curvy wooden feet that smoothly extend all the design shape, makes Sahara armchair a comfortable solution to any contemporary interior design decoration.