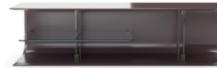

## HAVASU TV STAND

### **NT**074

The elegant silhouette and fluid lines of **Havasu tv stand** follows the aesthetic language of the paradisiac waterfall that characterizes it. Structural curvy edges combining four design doors that contrasts with metal details and a central open box, makes this classy tv stand a suitable piece to integrate in any contemporary atmosphere.

#### W. 240 cm D. 52 cm H. 45 cm

Displaying a classy modern design, **Arizona II low console** was inspired by the cyclic curvy shape of "The Wave", a rock formation located in Arizona. Combining a wooden curvy body with the structural glass shelves, it's a classy complement to have nearby the sofa that would add value to any modern room decor.