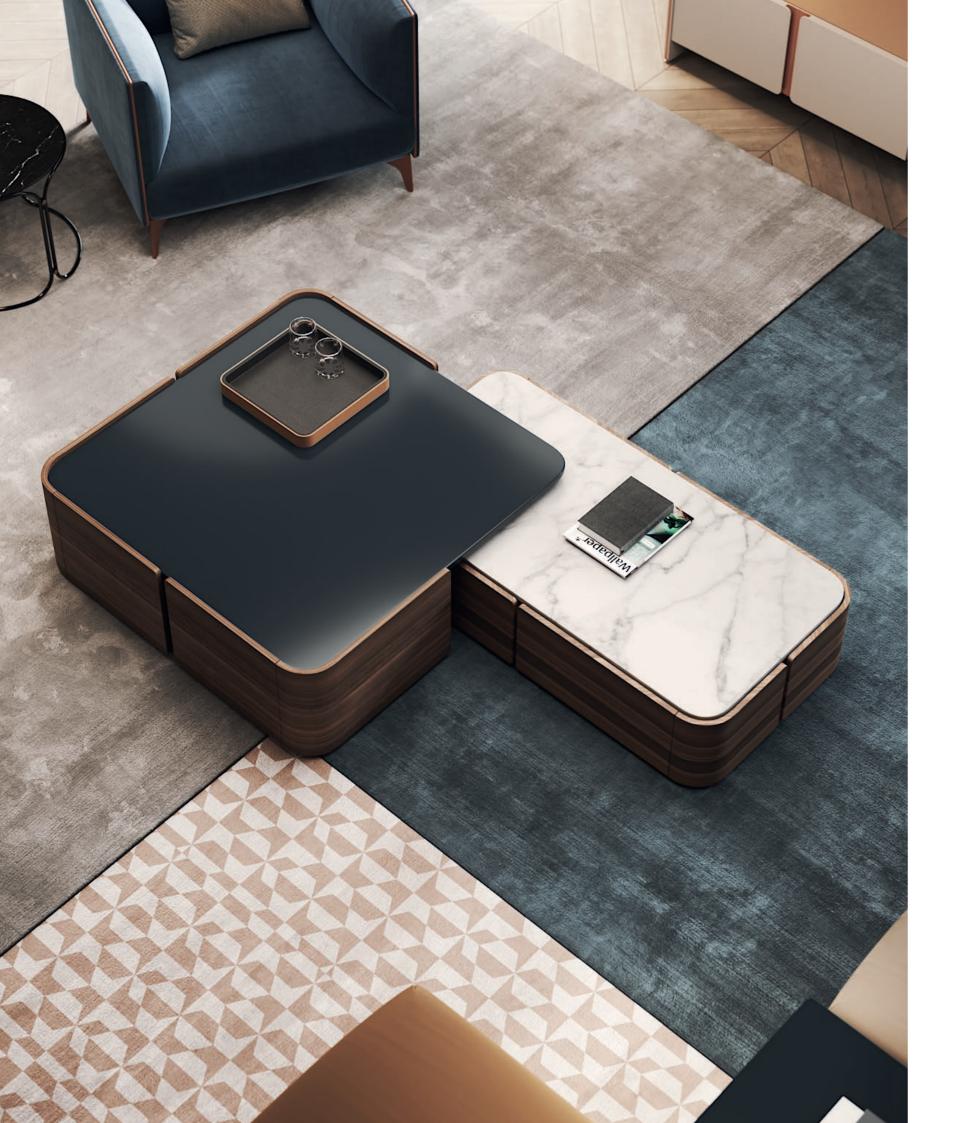

### NT027/028

Displaying a classy modern design, **Arizona center tables** were inspired by the cyclic curvy shape of "The Wave", a rock formation located in Arizona. Combining a wooden curvy body, composed by two sets of drawers each, with different table top heights and materials, it's a classy design piece that would add value to the center of any contemporary living room.

ARIZONA I NTO27 W. 120 cm D. 64 cm H. 28 cm

PR 059 BIANCO CARRARA

PR 052 SMOKED EUCALYPTUS

ARIZONA II NTO28 W. 100 cm D. 100 cm H. 34 cm

PR 065 COBALT BLUE

PR 052 Smoked Eucalyptus