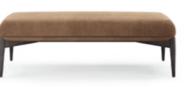

Bamboo is known to be one of the most strong and elegant trees in nature Therefore, pairs of metalic tubular feet, connected by metal details that holds the circular upholstered structure, inspired us to create Bamboo bench giving to any room division a classy touch and character.

# BAMBOO

BENCH NT065