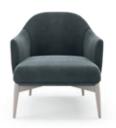

### MEDUSA SOFA

### **NT**063

The fascinating and immortal ocean drifters knowned as Medusas inspired us to create this timeless design sofa. Combining an imposing upholstered structure with metal frame detail, umbrellashaped cushions and elegant metal thin feet, **Medusa sofa** will be the perfect addition to any contemporary living room.

#### W. 312 cm D. 150 cm H. 70 cm

Elegant leg, comfortable voluptuous body and curved coastline are the main elements that inspired us to create **Flamingo armchair**. Meshing together two different fabric types over a stylish metal structure, this armchair convey a delicate character to any contemporary living room.