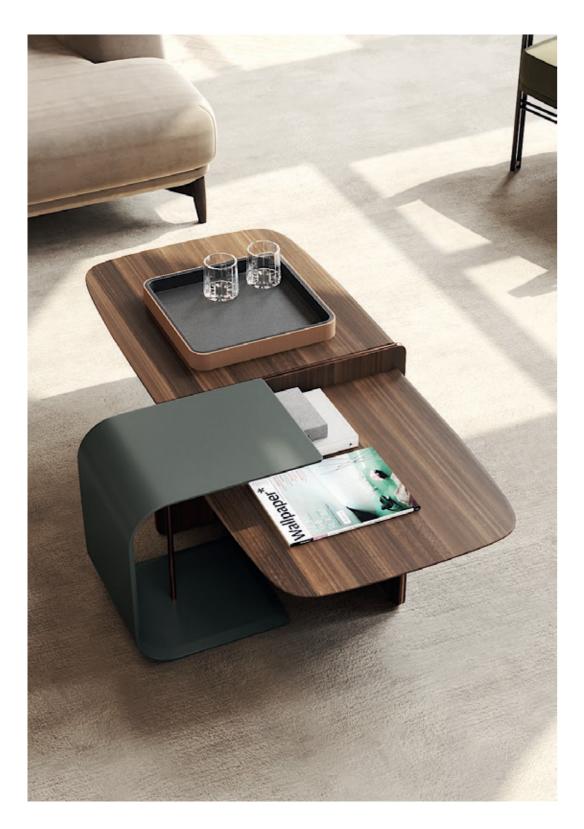

# ARIZONA I/II CENTER TABLES

### NT027/028

Displaying a classy modern design, **Arizona center tables** were inspired by the cyclic curvy shape of "The Wave", a rock formation located in Arizona. Combining a wooden curvy body, composed by two sets of drawers each, with different table top heights and materials, it's a classy design piece that would add value to the center of any contemporary living room.

ARIZONA I NTO27 W. 120 cm D. 64 cm H. 28 cm

PR 059 BIANCO CARRARA

PR 052 SMOKED EUCALYPTUS

ARIZONA II NTO28 W. 100 cm D. 100 cm H. 34 cm

PR 065 COBALT BLUE

PR 052 Smoked Eucalyptus