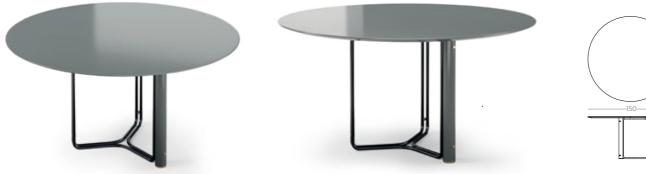

# BAMBOO II CENTER TABLE

#### **NT**030

Bamboo is known to be one of the most strong and imposing trees in nature. Therefore, metalic tubular feet profiles, connected by metal details, that holds an unique circular marble top inspired us to create Bamboo II center table giving to any room division a classy touch and character.

DIAM. 100 cm H. 29 cm

The softness movement of the earth's largest desert now gives name to this timeless design piece. The irregular fabric pleats rising gradually from the center laid in a lacquered circular structure makes Sahara pouf a comfortable solution to any contemporary interior.