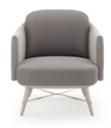

### W. 140 cm D. 63 cm H. 92 cm

ARIZONA

DESK NTO15

Considered one of the wonders of the world, the stunning Naica cave and its crystal connections inspired us creating this stunning armchair. Meshing an imposing upholstered body, laid in a solid wood feet, connected by a metal structure, makes **Naica armchair** a comfortable solution to any contemporary interior design decor.

Bamboo is known to be one of the most strong and elegant trees in nature Therefore, pairs of metalic tubular feet, connected by metal details that holds the circular upholstered structure, inspired us to create Bamboo bench giving to any room division a classy touch and character.