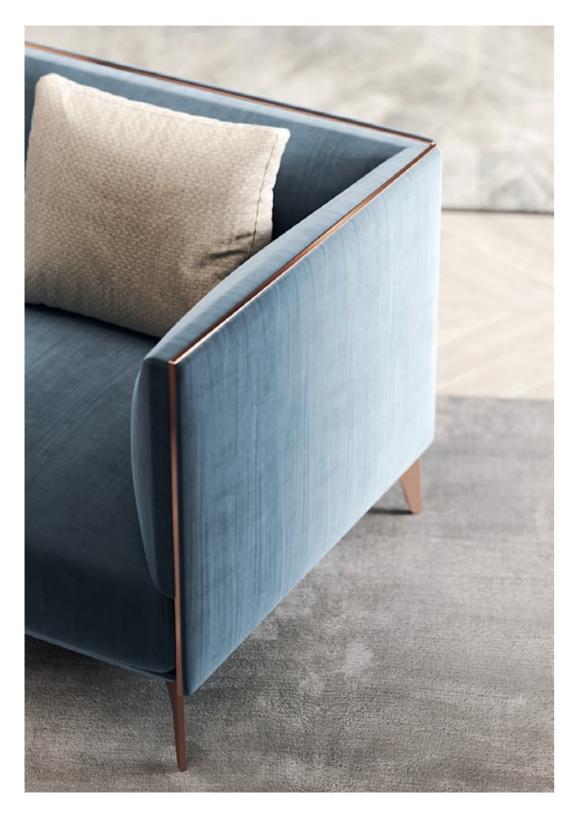

## MEDUSA ARMCHAIR

### **NT**057

The fascinating and immortal ocean drifters knowned as Medusas inspired us to create this timeless design armchair. Combining an imposing upholstered structure with metal frame detail, umbrellashaped cushions and elegant metal thin feet, **Medusa armchair** will be the perfect addition to any contemporary living room.

#### W.90 cm D.90 cm H.70 cm