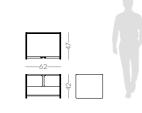

## HAVASU TV STAND

### **NT**074

The elegant silhouette and fluid lines of **Havasu tv stand** follows the aesthetic language of the paradisiac waterfall that characterizes it. Structural curvy edges combining four design doors that contrasts with metal details and a central open box, makes this classy tv stand a suitable piece to integrate in any contemporary atmosphere.

#### W. 240 cm D. 52 cm H. 45 cm

Displaying a classy modern design, **Arizona II low console** was inspired by the cyclic curvy shape of "The Wave", a rock formation located in Arizona. Combining a wooden curvy body with the structural glass shelves, it's a classy complement to have nearby the sofa that would add value to any modern room decor.