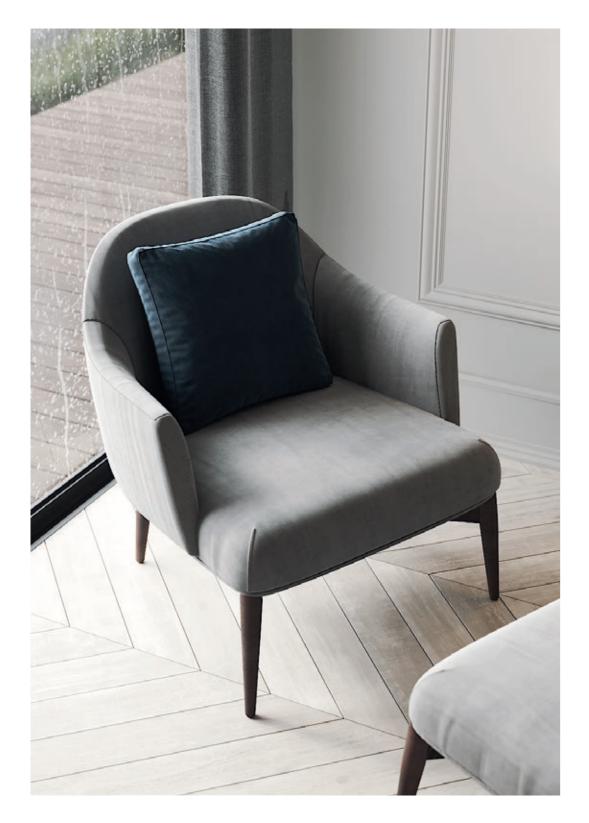

## MEDUSA ARMCHAIR

### **NT**057

The fascinating and immortal ocean drifters knowned as Medusas inspired us to create this timeless design armchair. Combining an imposing upholstered structure with metal frame detail, umbrellashaped cushions and elegant metal thin feet, **Medusa armchair** will be the perfect addition to any contemporary living room.

#### W.90 cm D.90 cm H.70 cm