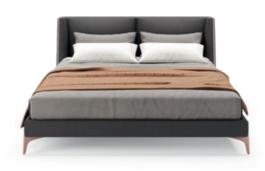

# SAHARA

INSPIRED BY THE SINUOUS WAVY SHAPE OF THE EARTH'S LARGEST DESERT.

The fascinating, beautiful and immortal ocean drifters knowned as Medusas inspired us to create this timeless design bed. Combining an imposing upholstered structure with metal frame detail, umbrella-shaped cushions and elegant metal thin feet, **Medusa I bed** will be the perfect addition to any contemporary bedroom.

# BEDROOM

The softness movement of the earth's largest desert now gives name to this timeless design piece. The irregular fabric pleats of the backrest, contrasting with smooth fabric of the remaining bed, laid on the curvy wooden feet that smoothly extend all the design shape, makes **Sahara bed** a comfortable solution to any contemporary interior.

W.190 cm D. 220 cm H. 93 cm

# SAHARA

BED NTOO4