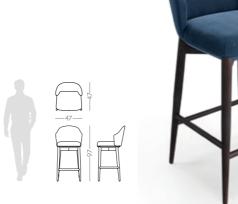

## BAMBOO BAR

### **NT**042

Inspired in the most strong and imposing trees in nature, Bamboo bar features pairs of metal tubular feet, connected by metal details, that holds a table top and a curvy wooden structure. Inside the bar you can find a two wine racks and metal cup holders making this piece the perfect solution for any interior space that desires identity and exclusivity.

#### W. 260 cm D. 55 cm H. 90 cm

**PR 060** NERO MARQUINA

PR 052 SMOKED EUCALYPTUS

PR 056 COPPER S. STEEL

BONSAI BAR CHAIR The Bonsai tree is known to be one of the most elegant and exquisite species in the natural world. The imposing solid wood legs of **Bonsai bar chair**, due to their consistency and design, embrace an upholstered structure giving elegance and detail needed to complete any contemporary room environment.