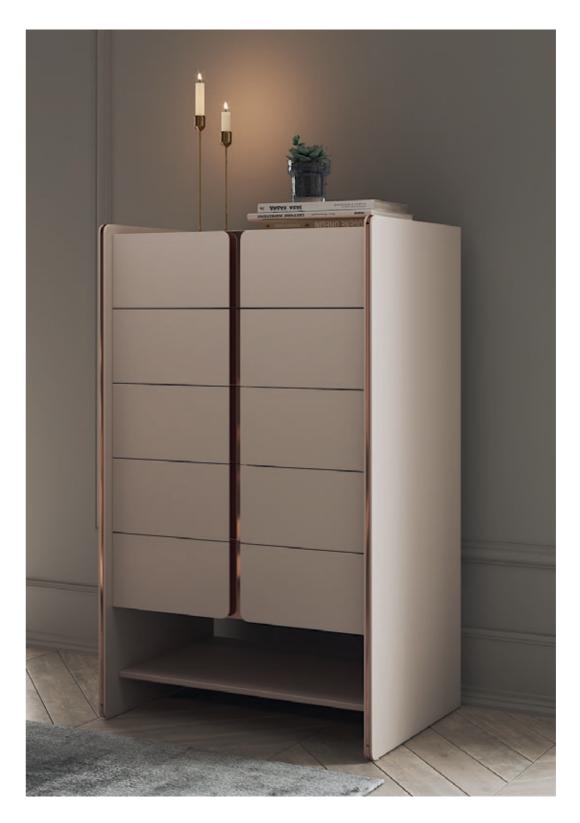

## HAVASU CHEST OF DRAWERS

**NT**012

## HAVASU **HIGH CHEST**

### **NT**010

The elegant shape and fluid lines of Havasu high chest follows the aesthetic language of the paradisiac waterfall that characterizes it. Structural curvy edges, combining five drawers with inlaid metal details and a bottom shelf, makes this classy high chest a suitable piece to complete any elegant interior space.

#### W. 70 cm D. 52 cm H. 120 cm

PR 056 COPPER S. STEEL

Considered one of the wonders of the world, the stunning Naica cave and its crystal connections inspired us creating this stunning bench. Combining an imposing upholstered cushion with an open wooden box, laid in a conic feet connected by a metal structure makes **Naica bench** a comfortable solution to any contemporary interior design that deserves identity.