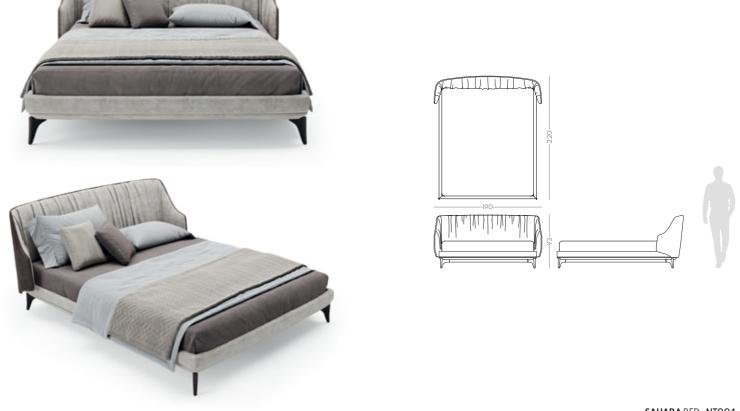

# BEDROOM

The softness movement of the earth's largest desert now gives name to this timeless design piece. The irregular fabric pleats of the backrest, contrasting with smooth fabric of the remaining bed, laid on the curvy wooden feet that smoothly extend all the design shape, makes **Sahara bed** a comfortable solution to any contemporary interior.

W.190 cm D. 220 cm H. 93 cm

# SAHARA

BED NTOO4