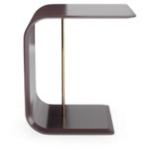

#### $W\!.\,120\;cm\;\;D\!.\,60\;cm\;\;H\!.\,34\;cm$

Displaying a classy modern design, **Arizona side table** has been inspired by the cyclic curvy shape of "The Wave", a rock formation located in Arizona. Combining a lacquered curvy body with an elegant metal detail, it's a classy design piece that would add value to the center of any contemporary living room.

W. 30 cm D. 40 cm H. 45 cm

ARIZONA SIDE TABLE