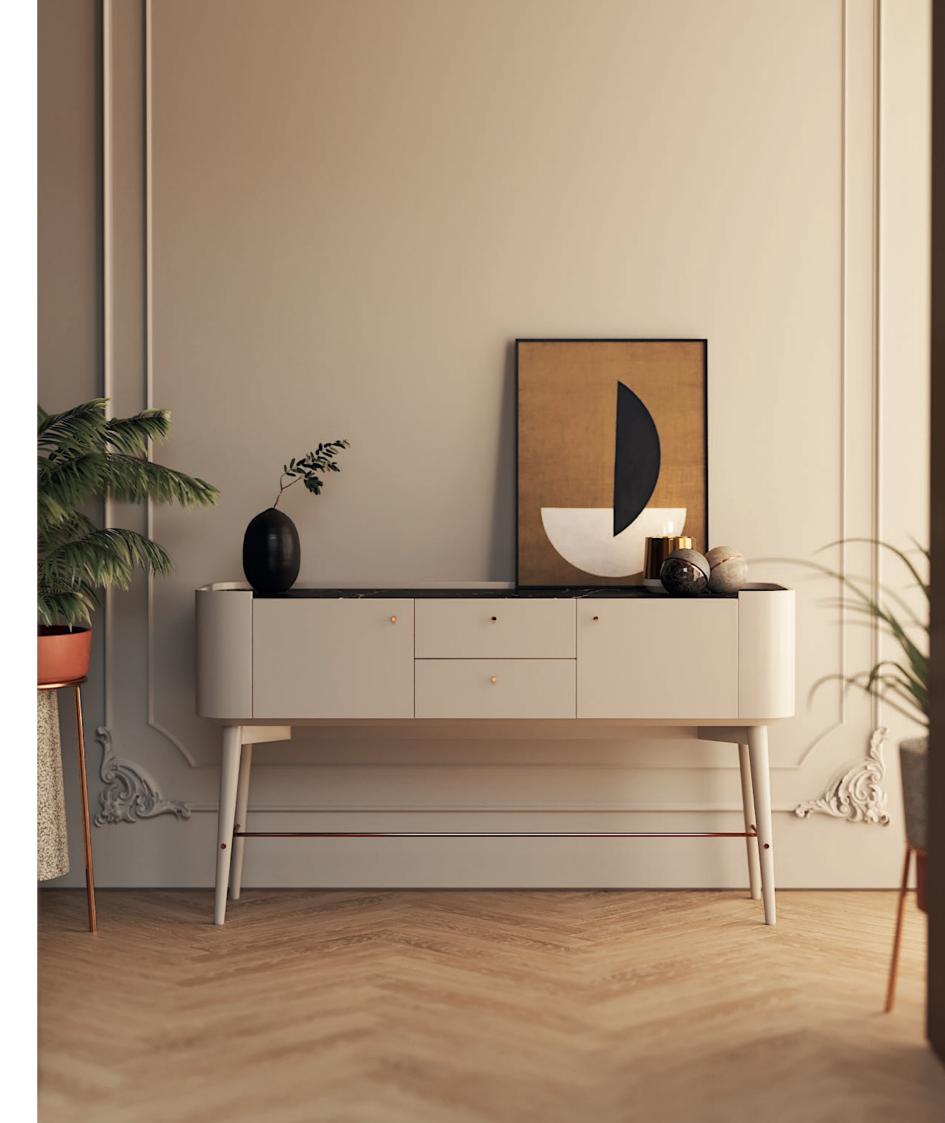

# BAMBOO

SIDEBOARD NT038

Inspired in the most strong and imposing trees in nature, **Bamboo cabinet** features pairs of metalic tubular feet, connected by metal details, that holds a curvy wooden structure composed by two doors, two drawers and metal handles, make this piece the perfect solution for any interior space that desires character.

#### W.120 cm D. 55 cm H.130 cm

PR 015 Black

# BAMBOO

CABINET NTO40