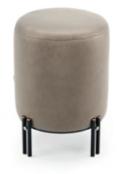

# BAMBOO POUF

### NT066

Bamboo is known to be one of the most strong and elegant trees in nature Therefore, pairs of metalic tubular feet, connected by metal details that holds the circular upholstered structure, inspired us to create **Bamboo pouf**, a comfortable solution to any contemporary interior space.

#### **DIAM.** 35 cm **H.** 50 cm