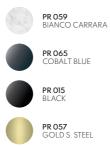

## HAVASU TV STAND

### **NT**074

The elegant silhouette and fluid lines of **Havasu tv stand** follows the aesthetic language of the paradisiac waterfall that characterizes it. Structural curvy edges combining four design doors that contrasts with metal details and a central open box, makes this classy tv stand a suitable piece to integrate in any contemporary atmosphere.

#### W. 240 cm D. 52 cm H. 45 cm

Displaying a classy modern design, **Arizona II low console** was inspired by the cyclic curvy shape of "The Wave", a rock formation located in Arizona. Combining a wooden curvy body with the structural glass shelves, it's a classy complement to have nearby the sofa that would add value to any modern room decor.