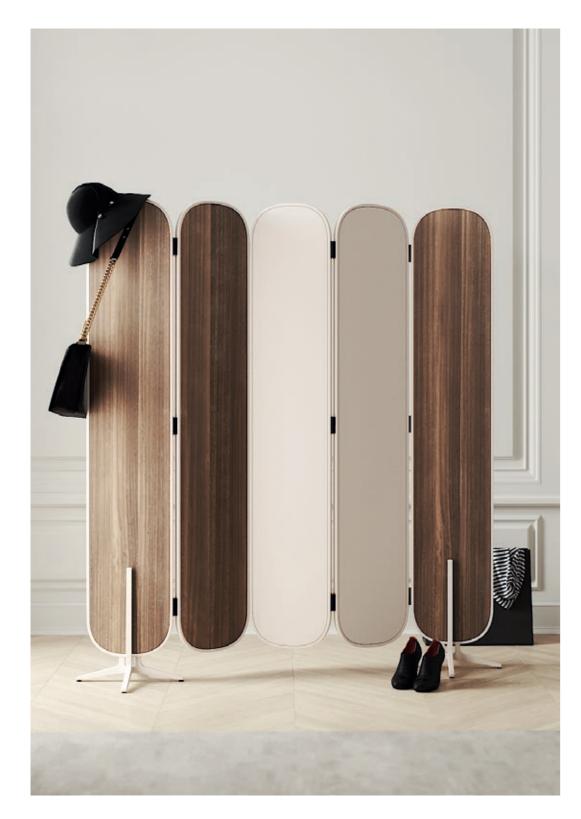

# FLAMINGO

### FOLDING SCREEN NTO81

Distinguish by unique curvy neck, elegant long legs and glamorous reddish feathers, **Flamingo folding screen** personifies all this exotic elements into an exclusive design piece. Meshing together the rounded wooden structure composed by different materials supported by a stylish metal feet, this timeless desing piece convey a delicate character to any

### W.162 cm D.36 cm H.168 cm

contemporary space.

### INSPIRED BY FLAMINGO'S DELICATE LONG SHAPES AND SINUOUS SILHOUETTE.

The fascinating, beautiful and immortal ocean drifters knowned as Medusas inspired us to create this timeless design bed. Meshing together an imposing upholstered structure with metal frame detail inlaid and umbrellashaped cushions, **Medusa II bed** will be the perfect addition to any contemporary or modern bedroom.