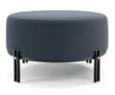

## SAHARA BENCH

### **NT**070

The softness movement of the earth's largest desert now gives name to this timeless design piece. Meshing the smooth fabric with the curvy wooden feet that smoothly extend all the design shape, makes Sahara bench a comfortable solution to any contemporary interior decor.

#### W.70 cm D.45 cm H.38 cm

PR 024CH BURNT OAK