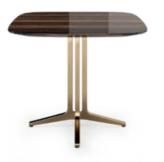

# ARIZONA I/II CENTER TABLES

### NT027/028

Displaying a classy modern design, **Arizona center tables** were inspired by the cyclic curvy shape of "The Wave", a rock formation located in Arizona. Combining a wooden curvy body, composed by two sets of drawers each, with different table top heights and materials, it's a classy design piece that would add value to the center of any contemporary living room.

ARIZONA I NTO27 W. 120 cm D. 64 cm H. 28 cm

PR 059 BIANCO CARRARA

PR 052 SMOKED EUCALYPTUS

ARIZONA II NTO28 W. 100 cm D. 100 cm H. 34 cm

PR 065 COBALT BLUE

PR 052 Smoked Eucalyptus