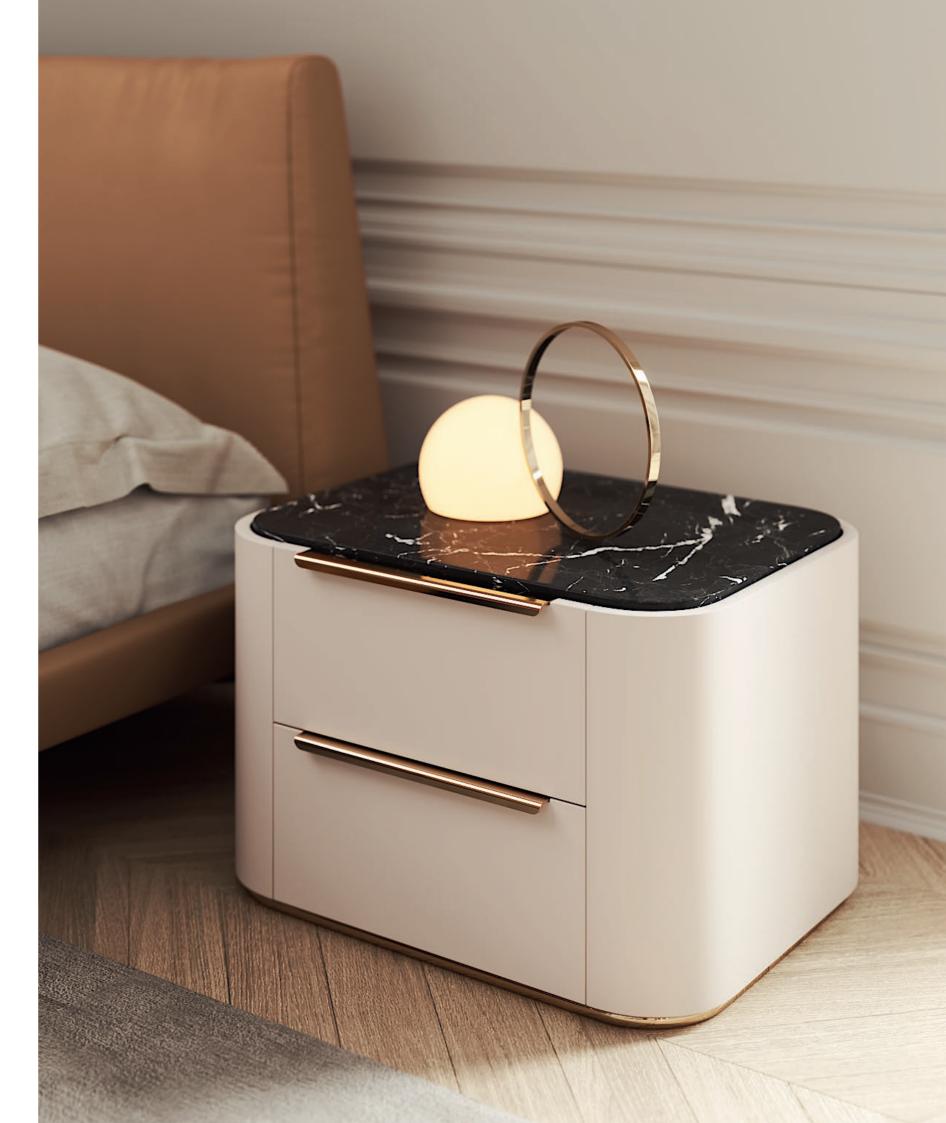

## MEDUSA I/II SIDE TABLES

### NT025/026

The fascinating, beautiful and immortal ocean drifters knowed as Medusas inspired us to create this timeless design side tables. Combining the imposing, long and elegant metal thin feet with the round marble/wooden table tops, Medusa side tables will be the perfect addition to any contemporary bedroom.

### MEDUSA | NTO25 **DIAM. 50 cm H. 50 cm**

PR 062 PORT LAURENT

PR 067 QUARTZ GREY

MEDUSA II NTO26 DIAM. 54 cm H. 45 cm

PR 008 PALE MOCA

PR 015 Black