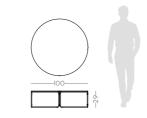

# BAMBOO II CENTER TABLE

#### **NT**030

Bamboo is known to be one of the most strong and imposing trees in nature. Therefore, metalic tubular feet profiles, connected by metal details, that holds an unique circular marble top inspired us to create Bamboo II center table giving to any room division a classy touch and character.

DIAM. 100 cm H. 29 cm

The softness movement of the earth's largest desert now gives name to this timeless design piece. The irregular fabric pleats rising gradually from the center laid in a lacquered circular structure makes Sahara pouf a comfortable solution to any contemporary interior.