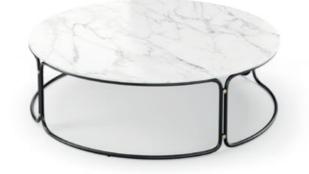

# BAMBOO II CENTER TABLE

#### **NT**030

Bamboo is known to be one of the most strong and imposing trees in nature. Therefore, metalic tubular feet profiles, connected by metal details, that holds an unique circular marble top inspired us to create Bamboo II center table giving to any room division a classy touch and character.

DIAM. 100 cm H. 29 cm

The softness movement of the earth's largest desert now gives name to this timeless design piece. The irregular fabric pleats rising gradually from the center laid in a lacquered circular structure makes Sahara pouf a comfortable solution to any contemporary interior.