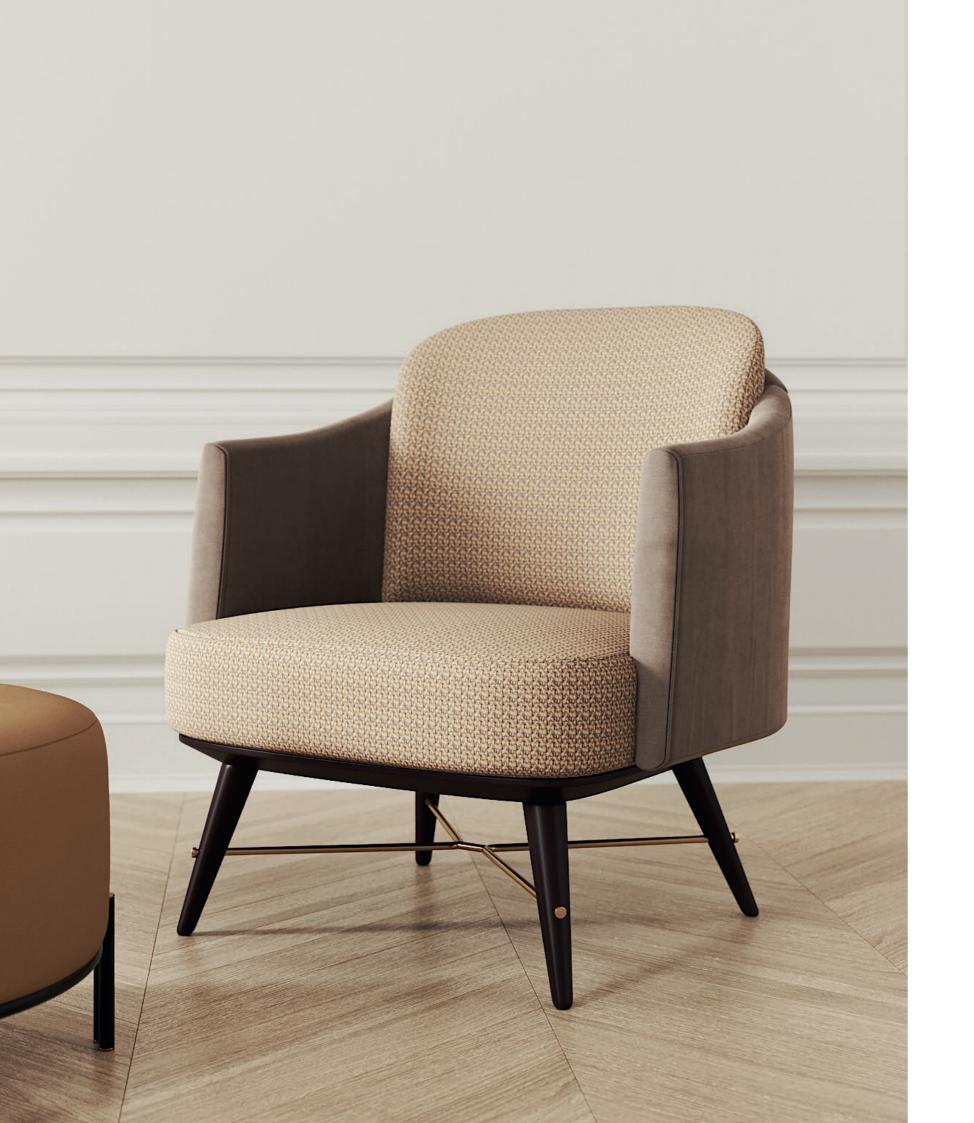

# SAHARA

SOFA NT064

The Bonsai tree is known to be one of the most elegant and exquisite species in the natural world. The imposing solid wood legs of **Bonsai** I armchair, due to their consistency and design, embrace the upholstered structure giving elegance and detail needed to complete any contemporary environment.

W. 69 cm D. 75 cm H. 74 cm

BONSALI

Bamboo is known to be one of the most strong and elegant tree's in nature. Therefore, pairs of metal tubular feet, connected by metalic details that holds the curvy structure composed by two doors, wooden shelfs and metal handles, inspired us to create **Bamboo tv stand**, giving to any interior room division a classy touch and character.