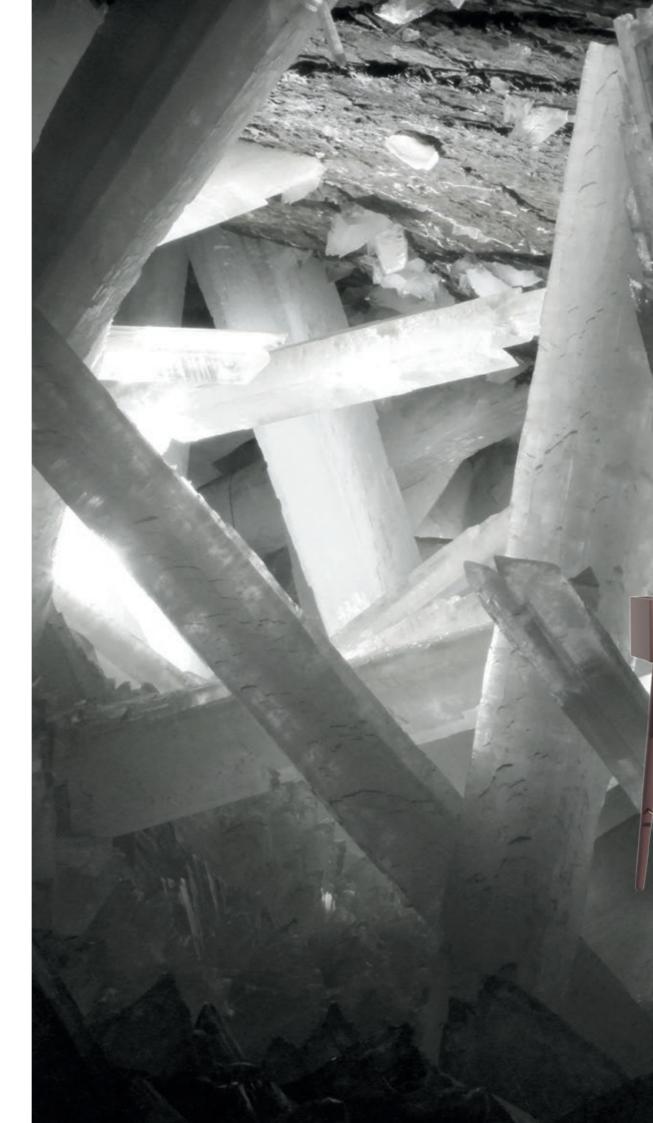

# NAICA

### INSPIRED BY THE CRYSTAL CONECTIONS THAT CHARACTERIZIES THE STUNNING NAICA CAVE.

The Bonsai tree is known to be one of the most elegant and exquisite species in the natural world. The imposing solid wood legs of **Bonsai bed**, due to their consistency and design, embrace the upholstered structure giving elegance and detail needed to complete any contemporary bedroom environment.

### **NT**014

Considered one of the wonders of the world, the stunning Naica cave and its crystal connections inspired us creating this stunning design piece. Combining a curvy wooden structure, composed by two drawers and a circular mirror, with a solid wood feet connected by a metal structure, makes Naica dressing table the perfect solution to any contemporary interior that deserves identity.

### NT051/052

Considered one of the wonders of the world, the stunning Naica cave and its crystal connections inspired us to create this stunning dining chair. Meshing an imposing upholstered/doublechushioned body, laid in a solid wood feet, connected by a metal structure, makes **Naica dining chairs** a comfortable solution to any contemporary interior design.