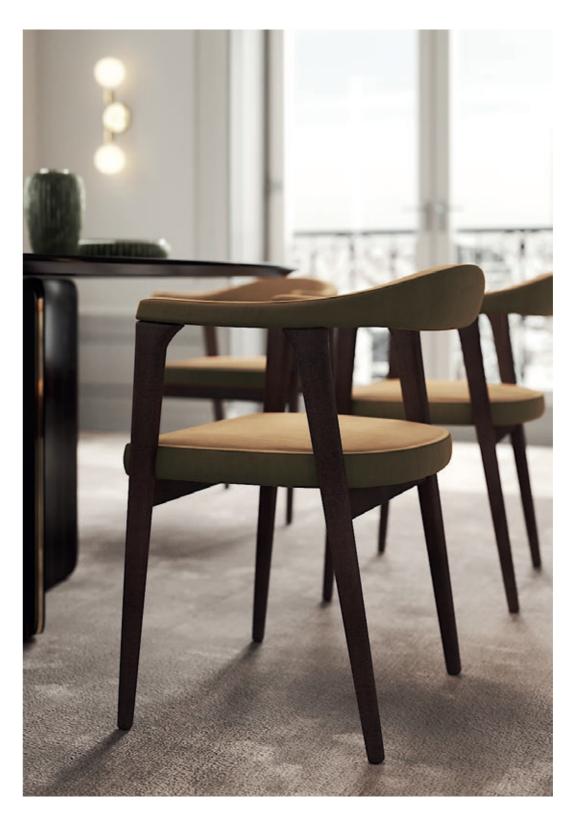

#### DIAM. 150 cm H. 75 cm

BONSAI I/II DINING CHAIRS

The Bonsai tree is known to be one of the most elegant and exquisite species in the natural world. The imposing solid wood legs of Bonsai dining chairs, due to their consistency and design, embrace an upholstered structure giving elegance and detail needed to complete any contemporary room environment.

### BONSALL NTO49 W. 56 cm D. 56 cm H. 83 cm

CARVER VELVET COLOR 16

BONSALII NTO50 **W. 56 cm D. 56 cm H. 83 cm** 

CARVER VELVET COLOR 16

The elegant shape and fluid lines of **Havasu cabinet** follows the aesthetic language of the paradisiac waterfall that characterizes it. Structural curvy edges combining two doors that contrasts with inlaid metal details, makes this classy cabinet a suitable piece to integrate in any contemporary living room interior.