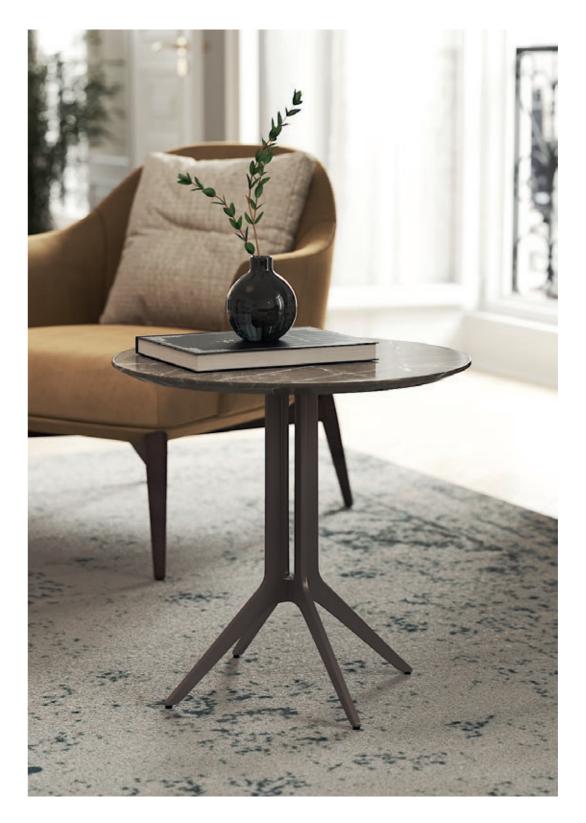

### HAVASU CENTER TABLE

#### **NT**O31

The elegant shape and fluid lines of **Havasu center table** follows the design language, characteristic of this paradisiac waterfall. Combining the perfect balance between the elegant wooden base, outlined in metal, with the rectangular wooden top, makes this classy center table a suitable piece to integrate in any modern or contemporary atmosphere.

#### $W\!.\,120\;cm\;\;D\!.\,60\;cm\;\;H\!.\,34\;cm$

Displaying a classy modern design, **Arizona side table** has been inspired by the cyclic curvy shape of "The Wave", a rock formation located in Arizona. Combining a lacquered curvy body with an elegant metal detail, it's a classy design piece that would add value to the center of any contemporary living room.