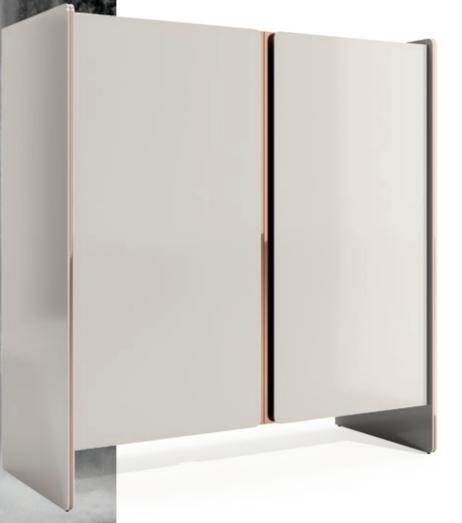

## HAVASU TV STAND

### **NT**074

The elegant silhouette and fluid lines of **Havasu tv stand** follows the aesthetic language of the paradisiac waterfall that characterizes it. Structural curvy edges combining four design doors that contrasts with metal details and a central open box, makes this classy tv stand a suitable piece to integrate in any contemporary atmosphere.

#### W. 240 cm D. 52 cm H. 45 cm

Displaying a classy modern design, **Arizona II low console** was inspired by the cyclic curvy shape of "The Wave", a rock formation located in Arizona. Combining a wooden curvy body with the structural glass shelves, it's a classy complement to have nearby the sofa that would add value to any modern room decor.