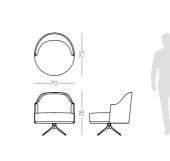

### W. 140 cm D. 63 cm H. 92 cm

ARIZONA

DESK NTO15

Considered one of the wonders of the world, the stunning Naica cave and its crystal connections inspired us creating this stunning armchair. Meshing an imposing upholstered body, laid in a solid wood feet, connected by a metal structure, makes **Naica armchair** a comfortable solution to any contemporary interior design decor.