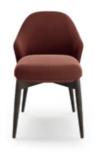

#### W. 312 cm D. 150 cm H. 70 cm

Elegant leg, comfortable voluptuous body and curved coastline are the main elements that inspired us to create **Flamingo armchair**. Meshing together two different fabric types over a stylish metal structure, this armchair convey a delicate character to any contemporary living room.

W. 70 cm D. 75 cm H. 78 cm

FLAMINGO ARMCHAIR