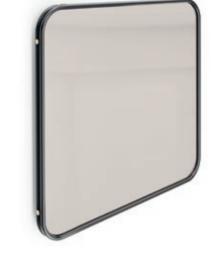

# ARIZONA II MIRROR

### **NT**034

Displaying a classy modern design, **Arizona II mirror** has been inspired by the cyclic curvy shape of "The Wave", a rock formation located in Arizona. Combining a wooden curvy frame, with a clean mirror and a metal detail, it's a classy design piece suitable to any contemporary or modern room decoration.

#### W.100 cm D.6 cm H.100 cm