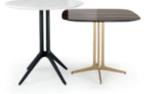

# ARIZONA I/II CENTER TABLES

### NT027/028

Displaying a classy modern design, **Arizona center tables** were inspired by the cyclic curvy shape of "The Wave", a rock formation located in Arizona. Combining a wooden curvy body, composed by two sets of drawers each, with different table top heights and materials, it's a classy design piece that would add value to the center of any contemporary living room.

ARIZONA I NTO27 W. 120 cm D. 64 cm H. 28 cm

PR 059 BIANCO CARRARA

PR 052 SMOKED EUCALYPTUS

ARIZONA II NTO28 W. 100 cm D. 100 cm H. 34 cm

PR 065 COBALT BLUE

PR 052 Smoked Eucalyptus