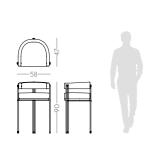

## BAMBOO BAR CHAIR

### **NT**060

Bamboo is known to be one of the most strong and elegant trees in nature. Therefore, pairs of metalic tubular feet, connected by metal details, that holds the upholstery structure, inspired us to create Bamboo bar chair giving to any room division a classy touch and character.

#### W. 58 cm D. 47 cm H. 90 cm