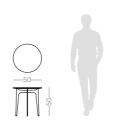

## SAHARA POUF

Bamboo is known to be one of the most strong and imposing trees in nature. Therefore, metal tubular feet profiles, connected by metal details that holds a circular marble top, was our main inspiration to create Bamboo I side table, giving to any contemporary room division a classy touch and unique character.

#### DIAM. 52 cm H. 43 cm

### BAMBOOI SIDE TABLE

**NT**018