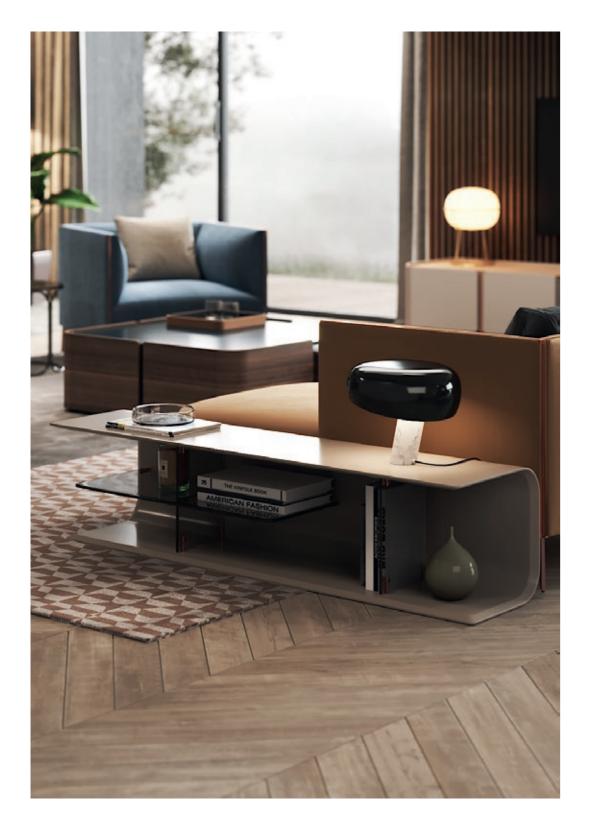

## HAVASU TV STAND

### **NT**074

The elegant silhouette and fluid lines of **Havasu tv stand** follows the aesthetic language of the paradisiac waterfall that characterizes it. Structural curvy edges combining four design doors that contrasts with metal details and a central open box, makes this classy tv stand a suitable piece to integrate in any contemporary atmosphere.

#### W. 240 cm D. 52 cm H. 45 cm

Displaying a classy modern design, **Arizona II low console** was inspired by the cyclic curvy shape of "The Wave", a rock formation located in Arizona. Combining a wooden curvy body with the structural glass shelves, it's a classy complement to have nearby the sofa that would add value to any modern room decor.