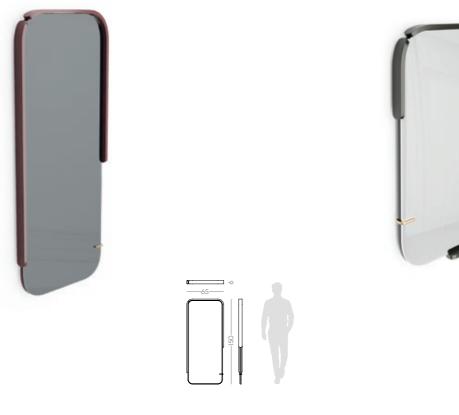

# ARIZONA

### FLOOR MIRROR NT032

Displaying a classy modern design, **Arizona floor mirror** has been inspired by the cyclic curvy shape of "The Wave", a rock formation located in Arizona. Combining a wooden curvy frame, with a clean mirror and metal details, it's a classy design piece that would add value to any contemporary decoration.

W. 65 cm D. 20 cm H. 160 cm

CLEAR MIRROR

PR 027 SEASHELL

PR 057 GOLD S. STEEL