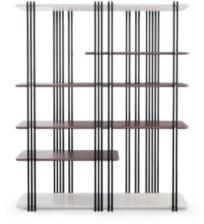

## BAMBOO BOOKCASE

OKCASE NT082

#### DIAM. 52 cm H. 50 cm

Inspired by one of the most strong and imposing trees in nature, **Bamboo bookcase** features sets of metalic tubular structures, connected by metal details that holds lacquered shelves, making this piece the perfect solution to any interior space that desires identity.

W.150 cm D. 43 cm H. 181 cm