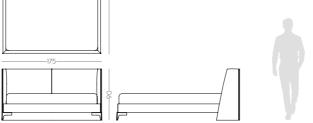

# SAHARA

INSPIRED BY THE SINUOUS WAVY SHAPE OF THE EARTH'S LARGEST DESERT.

The fascinating, beautiful and immortal ocean drifters knowned as Medusas inspired us to create this timeless design bed. Combining an imposing upholstered structure with metal frame detail, umbrella-shaped cushions and elegant metal thin feet, **Medusa I bed** will be the perfect addition to any contemporary bedroom.

W. 175 cm D. 220 cm H. 90 cm

## MEDUSA I BED

NT002

The elegant shape and fluid lines of Havasu II bedside table follows the aesthetic language of the paradisiac waterfall that characterizes it. Structural curvy edges, combining two drawers with inlaid metal details, makes this classy bedside table a suitable piece to integrate in any contemporary atmosphere.