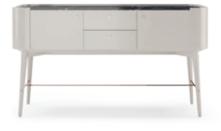

# HAVASU

SIDEBOARD N

**NT**039

W. 47 cm D. 47 cm H. 97 cm

NT061

85

The elegant shape and fluid lines of **Havasu sideboard** follows the aesthetic language of the paradisiac waterfall that characterizes it. Structural curvy edges combining four doors (2 drawers inside) that contrasts with inlaid metal details and a marble top, makes this classy sideboard a suitable piece to integrate in any modern space.

 $W.\,220\;cm\ \ D.\,52\;cm\ \ H.\,75\;cm$ 