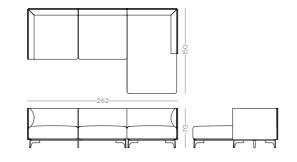

# MEDUSA

INSPIRED BY THE MESMARIZING OCEAN DRIFTERS KNOWNED AS MEDUSAS.

The softness movement of the earth's largest desert now gives name to this timeless design piece. The irregular fabric pleats rising gradually in the backrest and the curvy wooden feet that smoothly extend all the design shape, makes **Sahara sofa** a comfortable solution to any contemporary interior.

#### W. 260 cm D. 95 cm H. 71 cm

# SAHARA

SOFA NT064

The Bonsai tree is known to be one of the most elegant and exquisite species in the natural world. The imposing solid wood legs of **Bonsai** I armchair, due to their consistency and design, embrace the upholstered structure giving elegance and detail needed to complete any contemporary environment.