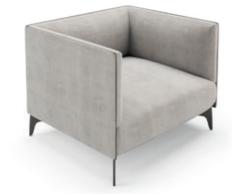

## MEDUSA ARMCHAIR

### **NT**057

The fascinating and immortal ocean drifters knowned as Medusas inspired us to create this timeless design armchair. Combining an imposing upholstered structure with metal frame detail, umbrellashaped cushions and elegant metal thin feet, **Medusa armchair** will be the perfect addition to any contemporary living room.

#### W.90 cm D.90 cm H.70 cm