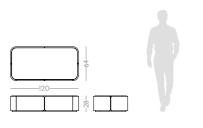

# ARIZONA I/II CENTER TABLES

### NT027/028

Displaying a classy modern design, **Arizona center tables** were inspired by the cyclic curvy shape of "The Wave", a rock formation located in Arizona. Combining a wooden curvy body, composed by two sets of drawers each, with different table top heights and materials, it's a classy design piece that would add value to the center of any contemporary living room.

ARIZONA I NTO27 W. 120 cm D. 64 cm H. 28 cm

PR 059 BIANCO CARRARA

PR 052 SMOKED EUCALYPTUS

ARIZONA II NTO28 W. 100 cm D. 100 cm H. 34 cm

PR 065 COBALT BLUE

PR 052 Smoked Eucalyptus