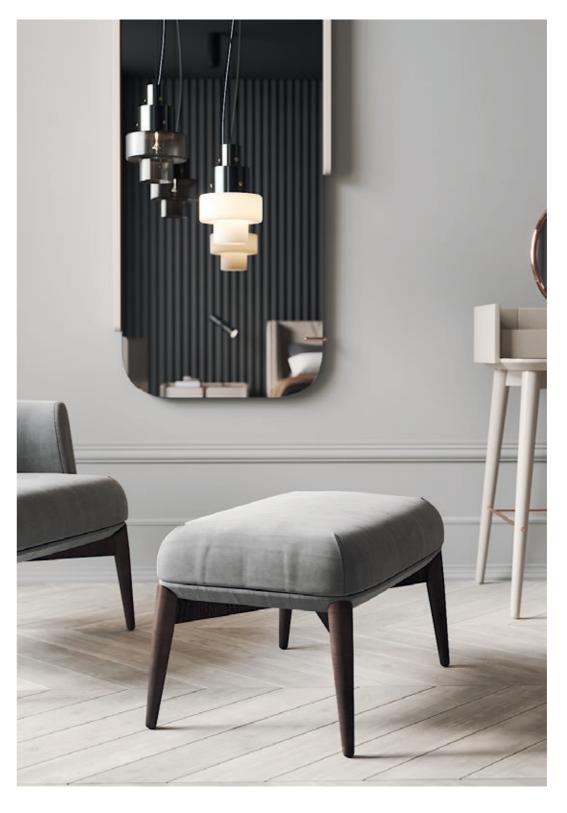

#### W. 312 cm D. 150 cm H. 70 cm

Elegant leg, comfortable voluptuous body and curved coastline are the main elements that inspired us to create **Flamingo armchair**. Meshing together two different fabric types over a stylish metal structure, this armchair convey a delicate character to any contemporary living room.

W. 70 cm D. 75 cm H. 78 cm

FLAMINGO ARMCHAIR