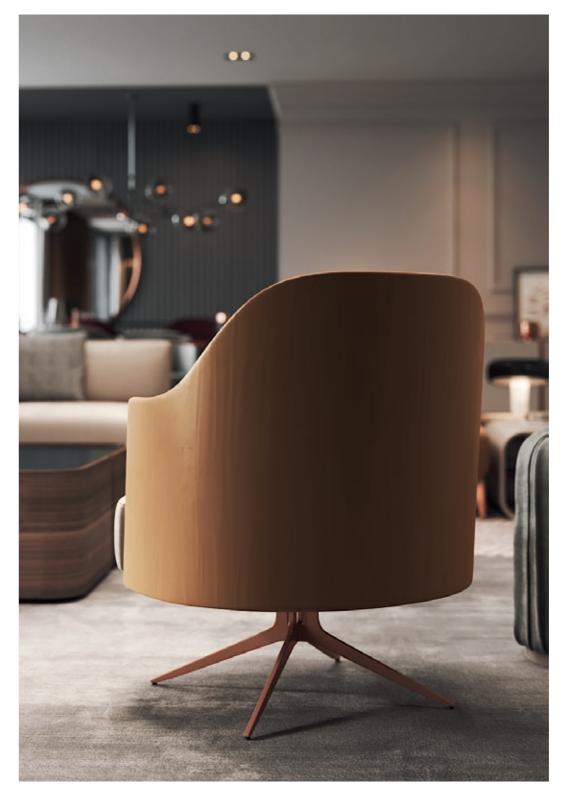

## MEDUSA ARMCHAIR

### **NT**057

The fascinating and immortal ocean drifters knowned as Medusas inspired us to create this timeless design armchair. Combining an imposing upholstered structure with metal frame detail, umbrellashaped cushions and elegant metal thin feet, **Medusa armchair** will be the perfect addition to any contemporary living room.

#### W.90 cm D.90 cm H.70 cm