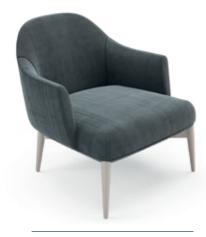

## MEDUSA ARMCHAIR

### **NT**057

The fascinating and immortal ocean drifters knowned as Medusas inspired us to create this timeless design armchair. Combining an imposing upholstered structure with metal frame detail, umbrellashaped cushions and elegant metal thin feet, **Medusa armchair** will be the perfect addition to any contemporary living room.

#### W.90 cm D.90 cm H.70 cm