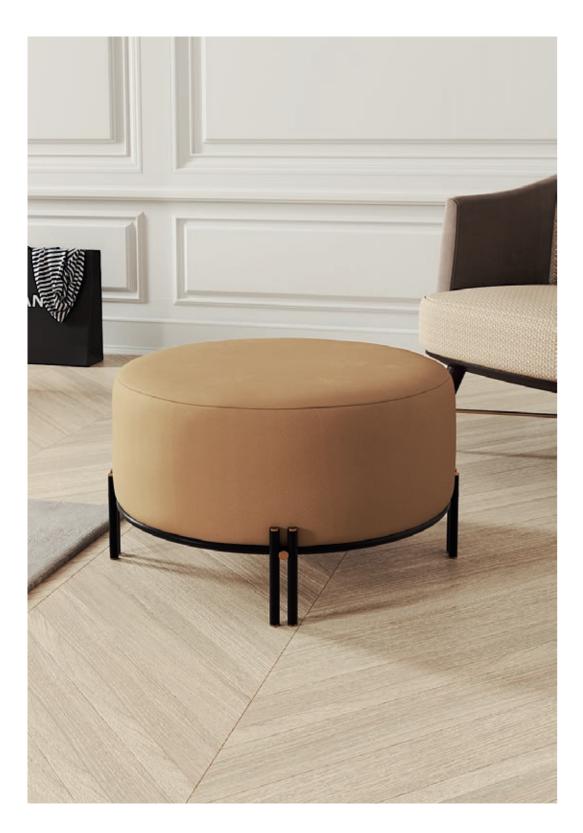

DIAM. 100 cm H. 29 cm

The softness movement of the earth's largest desert now gives name to this timeless design piece. The irregular fabric pleats rising gradually from the center laid in a lacquered circular structure makes Sahara pouf a comfortable solution to any contemporary interior.

#### DIAM. 40 cm H. 48 cm

## SAHARA POUF

Bamboo is known to be one of the most strong and imposing trees in nature. Therefore, metal tubular feet profiles, connected by metal details that holds a circular marble top, was our main inspiration to create Bamboo I side table, giving to any contemporary room division a classy touch and unique character.