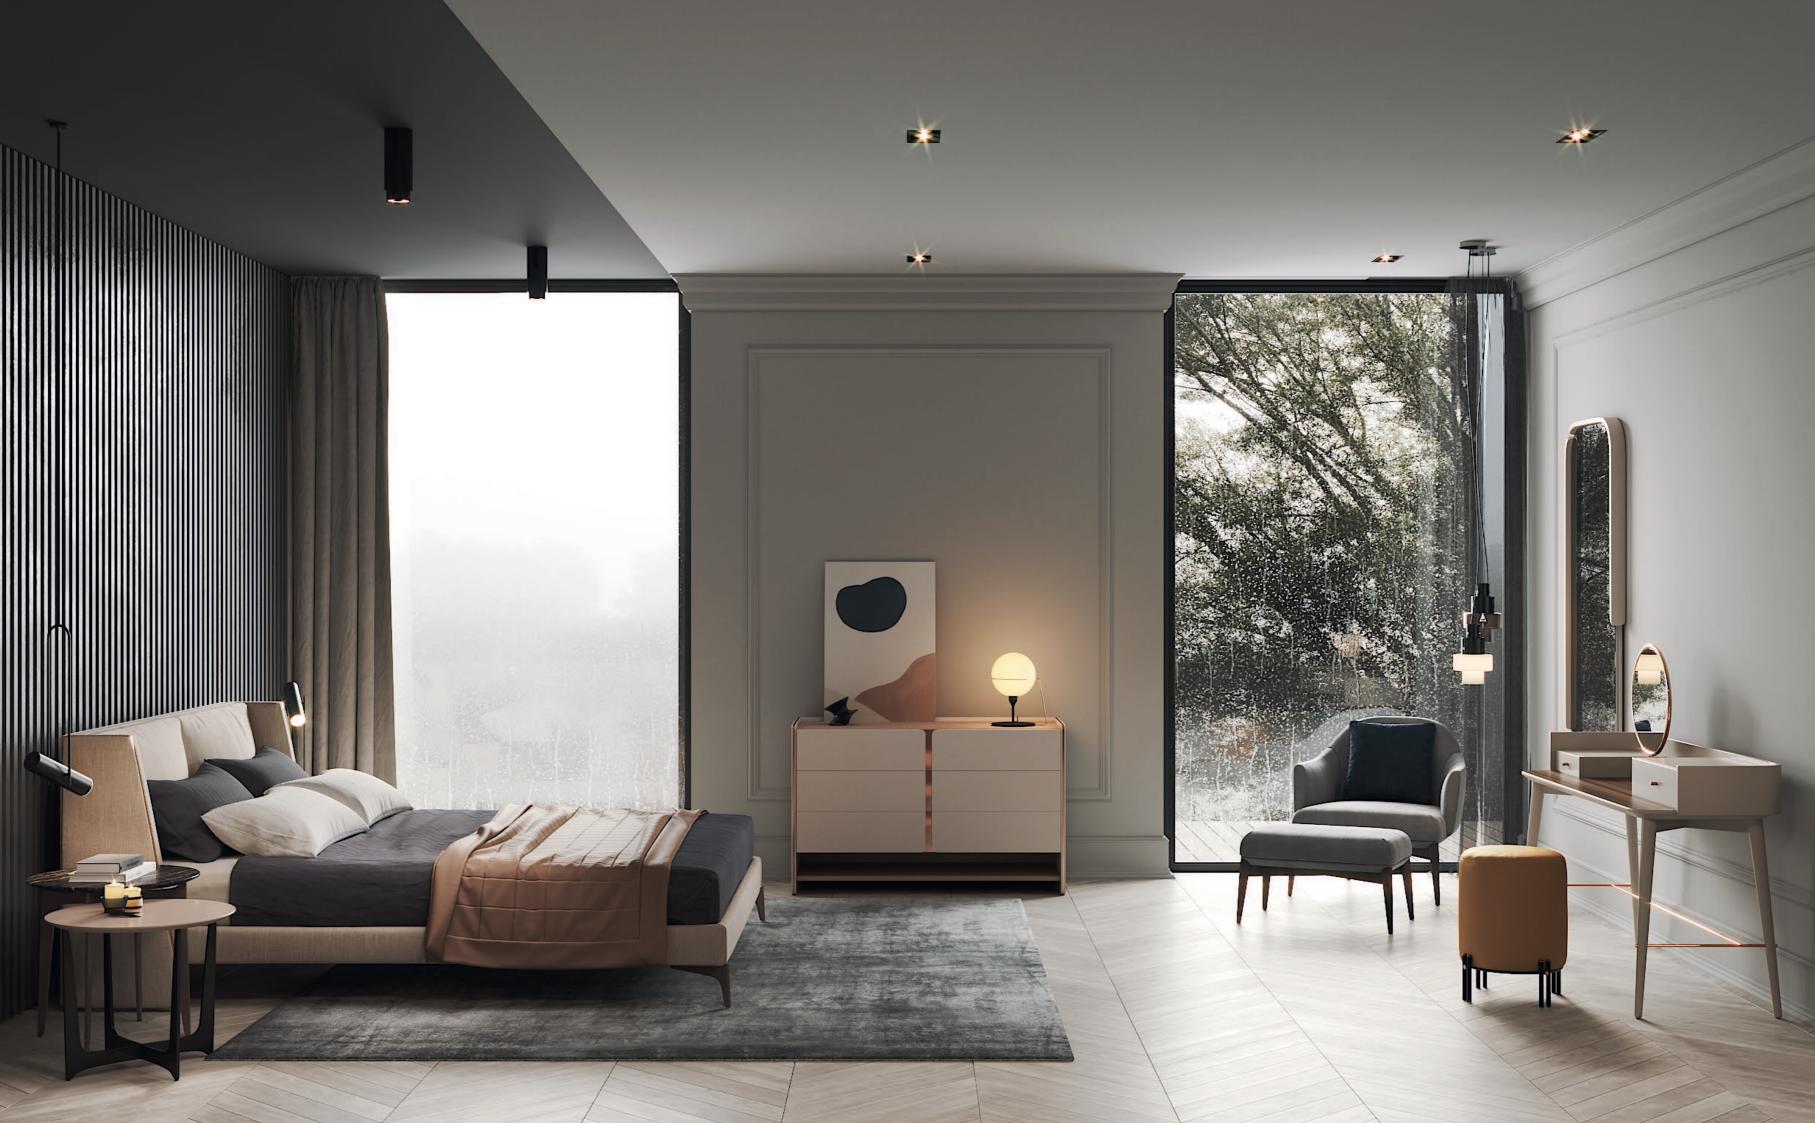

# BEDROOM

The softness movement of the earth's largest desert now gives name to this timeless design piece. The irregular fabric pleats of the backrest, contrasting with smooth fabric of the remaining bed, laid on the curvy wooden feet that smoothly extend all the design shape, makes **Sahara bed** a comfortable solution to any contemporary interior.

W.190 cm D. 220 cm H. 93 cm

# SAHARA

BED NTOO4