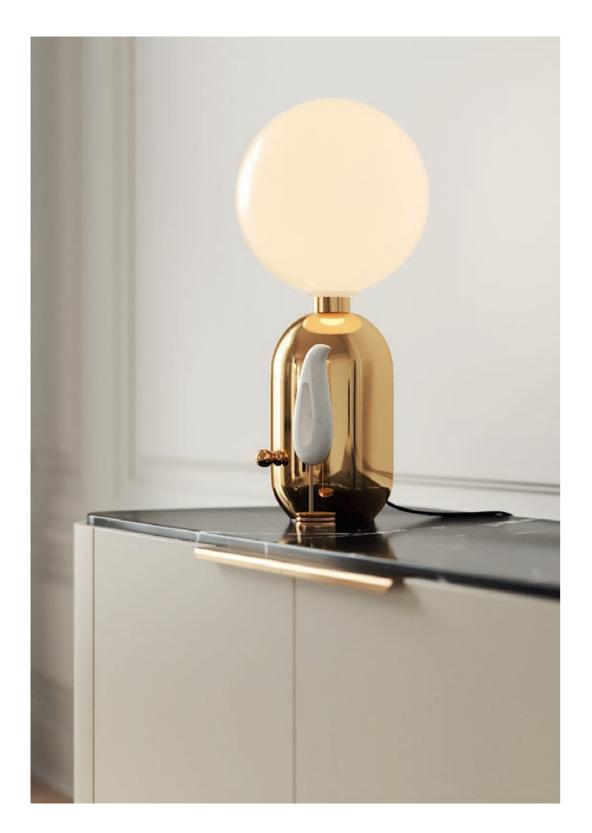

## HAVASU TV STAND

### **NT**074

The elegant silhouette and fluid lines of **Havasu tv stand** follows the aesthetic language of the paradisiac waterfall that characterizes it. Structural curvy edges combining four design doors that contrasts with metal details and a central open box, makes this classy tv stand a suitable piece to integrate in any contemporary atmosphere.

#### W. 240 cm D. 52 cm H. 45 cm

Displaying a classy modern design, **Arizona II low console** was inspired by the cyclic curvy shape of "The Wave", a rock formation located in Arizona. Combining a wooden curvy body with the structural glass shelves, it's a classy complement to have nearby the sofa that would add value to any modern room decor.