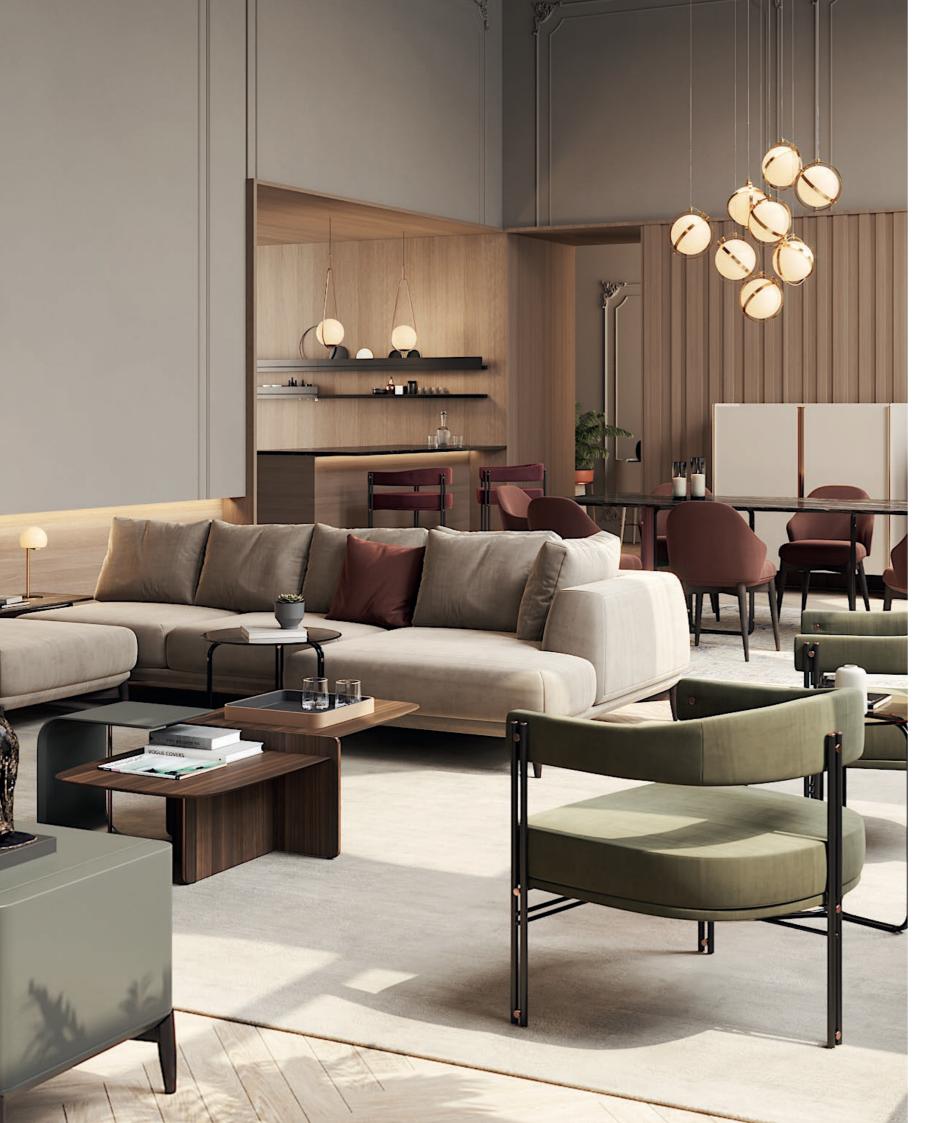

uisite species in the natural world. The imposing legs of Bonsai side table, due to their consistency and design, embrace a solid marble table top giving support, elegance and detail needed to complete any interior space that desires indentity and exclusivity.





### BONSAL SIDE TABLE

NT022



# FLAMINGO SIDE TABLE

### **NT**023

Distinguished by an unique curvy neck, elegant long legs and glamorous reddish feathers, Flamingo I side table personifies all this exotic elements into an exclusive design piece. Meshing together an elegant marble table top over a stylish metal structure, this side table conveys a delicate character to any modern home decor.

#### DIAM. 52 cm H. 49 cm









# BONSAI

#### INSPIRED BY ONE OF THE MOST ELEGANT AND EXQUISITE SPECIES IN THE NATURAL WORLD.









The Bonsai tree is known to be one of the most elegant and exquisite species in the natural world. The imposing solid wood legs of **Bonsai sofa**, due to their consistency and design, embrace a comfortable upholstered structure giving exclusivity and detail needed to complete any contemporary atmosphere.

W. 378 cm D. 278 cm H. 78 cm



BONSAI







Bamboo is known to be one of the most strong and elegant trees in the world. Therefore, pairs of tubular metalic feet, connected by metal details that holds the upholstery structure, inspired us to create **Bamboo armchair**, giving to any room division a classy touch and character.

W. 69 cm D. 62 cm H. 69 cm



BAMBOO ARMCHAIR

**NT**053



## BONSAI TV STAND



### **NT**073

The Bonsai tree is known to be one of the most elegant and e