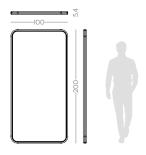

TABLE NTO46

HAVASU II DINING TABLE NTO47

LIVING ROOM

DINING ROOM

BEDROOM ENTRY HALL





ARIZONA DINING CHAIR NTO48





BONSALL DINING CHAIR NT049



NAICA I DINING CHAIR NT051





NAICA II DINING CHAIR NT052















| C |   |
|---|---|
| - |   |
| Π | _ |
|   |   |
|   | - |
|   | _ |
|   |   |



BAMBOO SIDEBOARD NT038



HAVASU SIDEBOARD NT039







BONSAI BED NTOOI











MEDUSA I BED NTOO2











MEDUSA II BED NTOO3









BAMBOO I BEDSIDE TABLE NTOO5





BAMBOO II BEDSIDE TABLE NTOO6





HAVASU I BEDSIDE TABLE NTOO7



HAVASU II BEDSIDE TABLE NTOO8











| -140 |
|------|
|      |
|      |
|      |
|      |
|      |



NAICA DRESSING TABLE NTO14

LIVING ROOM









ARIZONA FLOOR MIRROR NT032





ARIZONA I MIRROR NT033







ARIZONA II MIRROR NT034



BAMBOOI MIRROR NT035





# MATERIALS

### **STANDARD LACQUERS •** MATTE / GLOSS







BIANCO CARRARA

The displayed colors comply with our standards with the best possible precision. However, small variations are unavoidable · Some colors in this catalog are metameric, that is, they vary with the light source under which they are observed • Finishes present in furniture pieces that are not in the sample catalog should be considered as possible customization options

The displayed colors comply with our standards with the best possible precision. However, small variations are unavoidable · Some colors in this catalog are metameric, that is, they vary with the light source under which they are observed • Finishes present in furniture pieces that are not in the sample catalog should be co