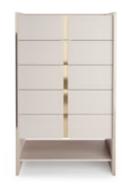

## HAVASU **HIGH CHEST**

### **NT**010

The elegant shape and fluid lines of Havasu high chest follows the aesthetic language of the paradisiac waterfall that characterizes it. Structural curvy edges, combining five drawers with inlaid metal details and a bottom shelf, makes this classy high chest a suitable piece to complete any elegant interior space.

#### W. 70 cm D. 52 cm H. 120 cm

PR 056 COPPER S. STEEL

Considered one of the wonders of the world, the stunning Naica cave and its crystal connections inspired us creating this stunning bench. Combining an imposing upholstered cushion with an open wooden box, laid in a conic feet connected by a metal structure makes **Naica bench** a comfortable solution to any contemporary interior design that deserves identity.