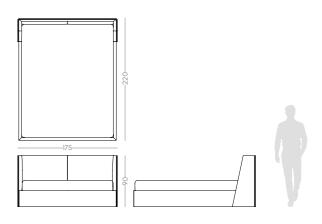

# SAHARA

INSPIRED BY THE SINUOUS WAVY SHAPE OF THE EARTH'S LARGEST DESERT.

The fascinating, beautiful and immortal ocean drifters knowned as Medusas inspired us to create this timeless design bed. Combining an imposing upholstered structure with metal frame detail, umbrella-shaped cushions and elegant metal thin feet, **Medusa I bed** will be the perfect addition to any contemporary bedroom.

W. 175 cm D. 220 cm H. 90 cm

## MEDUSA I BED

NT002

The elegant shape and fluid lines of Havasu II bedside table follows the aesthetic language of the paradisiac waterfall that characterizes it. Structural curvy edges, combining two drawers with inlaid metal details, makes this classy bedside table a suitable piece to integrate in any contemporary atmosphere.