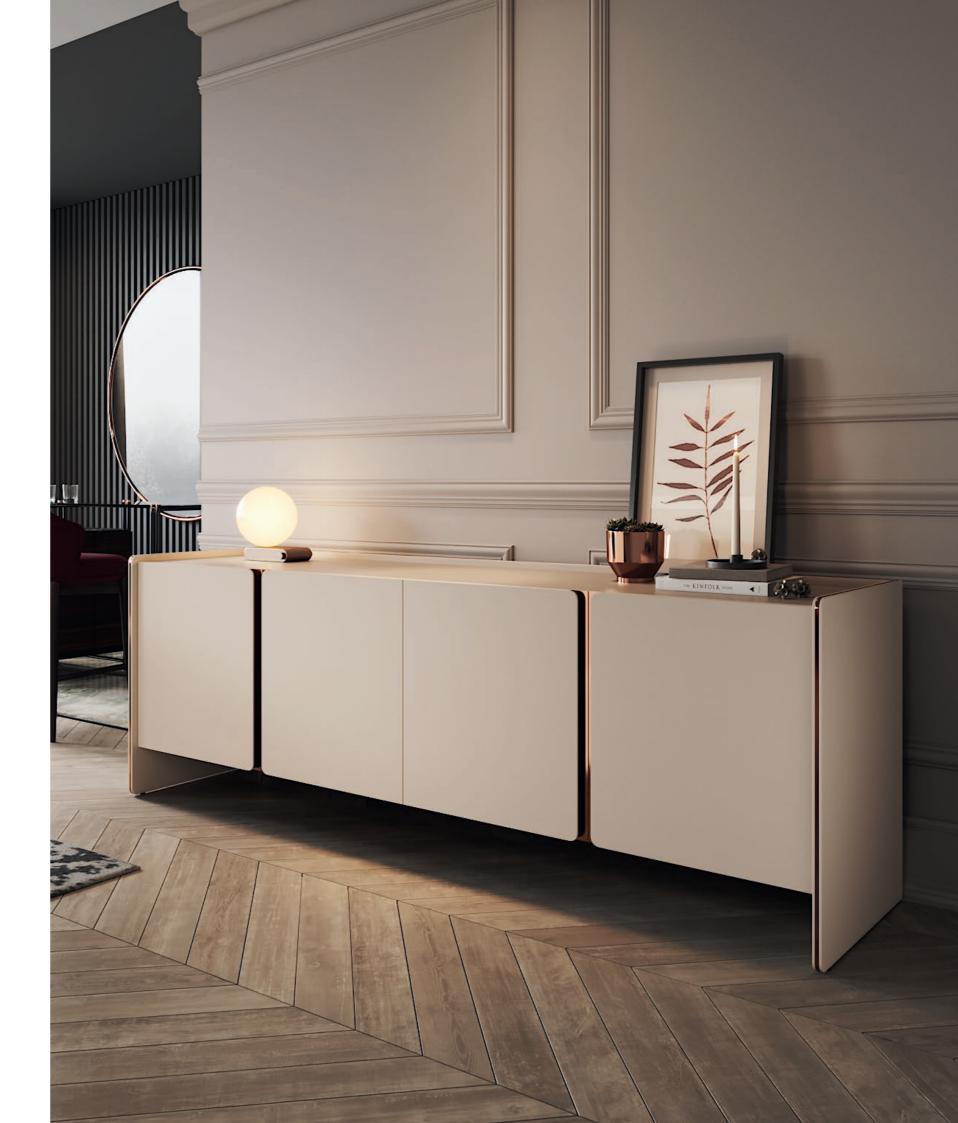

# HAVASU

SIDEBOARD N

**NT**039

W. 47 cm D. 47 cm H. 97 cm

NT061

85

The elegant shape and fluid lines of **Havasu sideboard** follows the aesthetic language of the paradisiac waterfall that characterizes it. Structural curvy edges combining four doors (2 drawers inside) that contrasts with inlaid metal details and a marble top, makes this classy sideboard a suitable piece to integrate in any modern space.

 $W.\,220\;cm\ \ D.\,52\;cm\ \ H.\,75\;cm$ 