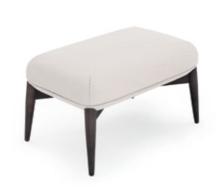

## SAHARA BENCH

### **NT**070

The softness movement of the earth's largest desert now gives name to this timeless design piece. Meshing the smooth fabric with the curvy wooden feet that smoothly extend all the design shape, makes Sahara bench a comfortable solution to any contemporary interior decor.

#### W.70 cm D.45 cm H.38 cm

PR 024CH BURNT OAK