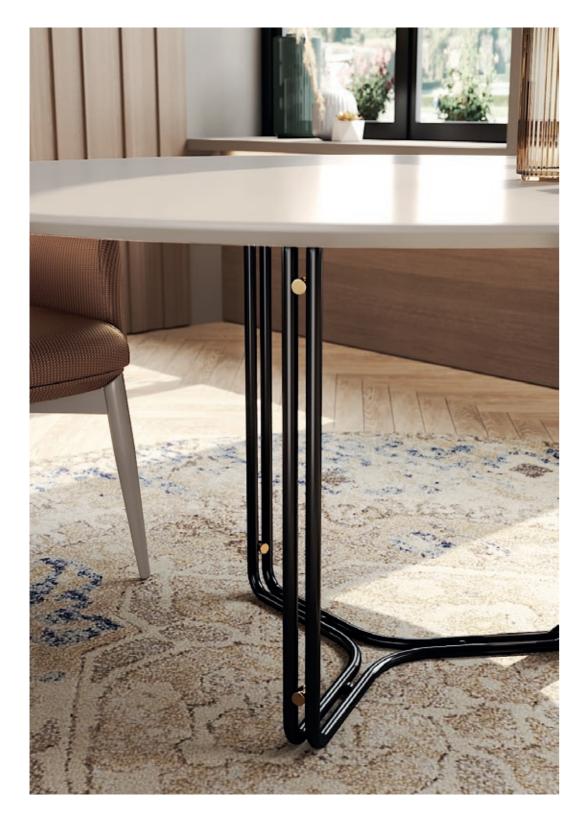

# ARIZONA I/II CENTER TABLES

### NT027/028

Displaying a classy modern design, **Arizona center tables** were inspired by the cyclic curvy shape of "The Wave", a rock formation located in Arizona. Combining a wooden curvy body, composed by two sets of drawers each, with different table top heights and materials, it's a classy design piece that would add value to the center of any contemporary living room.

ARIZONA I NTO27 W. 120 cm D. 64 cm H. 28 cm

PR 059 BIANCO CARRARA

PR 052 SMOKED EUCALYPTUS

ARIZONA II NTO28 W. 100 cm D. 100 cm H. 34 cm

PR 065 COBALT BLUE

PR 052 Smoked Eucalyptus