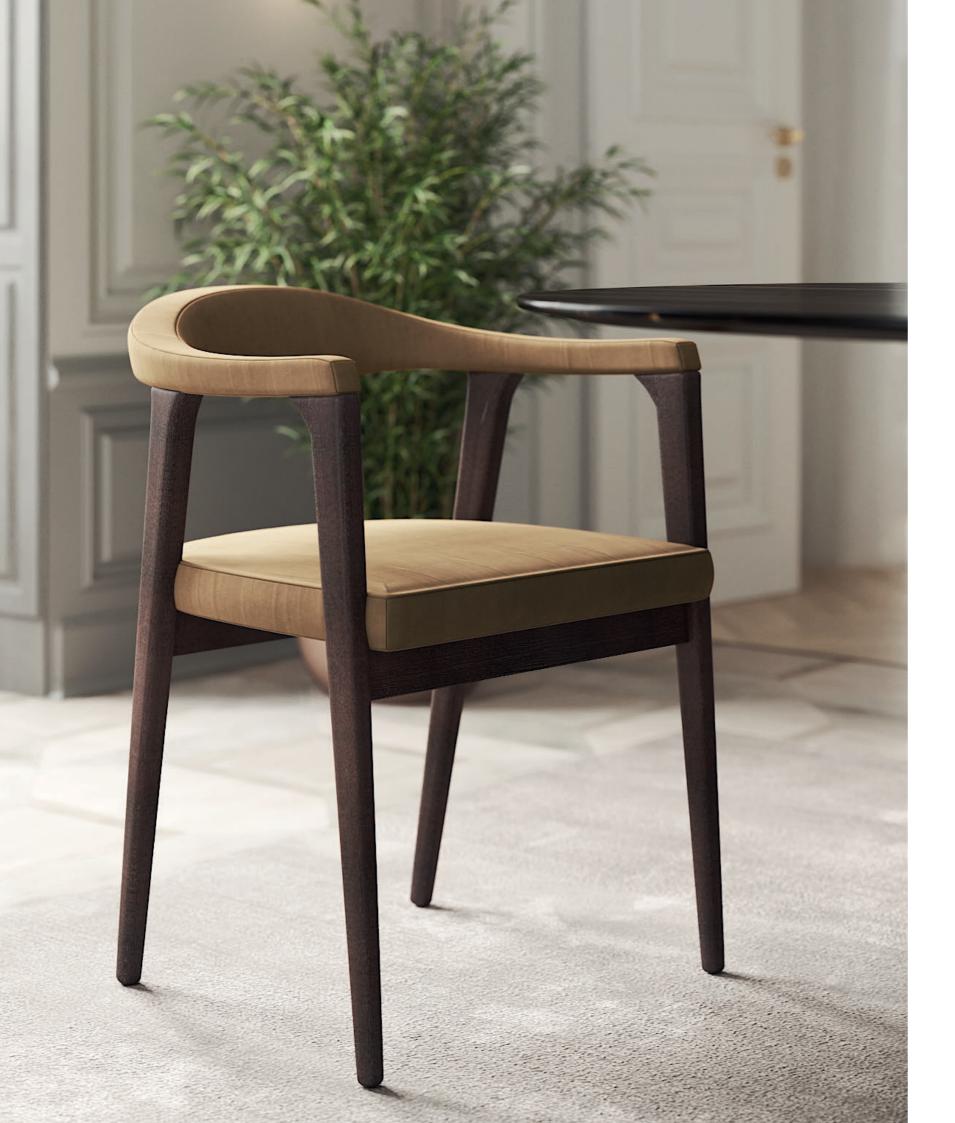

#### DIAM. 150 cm H. 75 cm

BONSAI I/II DINING CHAIRS

The Bonsai tree is known to be one of the most elegant and exquisite species in the natural world. The imposing solid wood legs of Bonsai dining chairs, due to their consistency and design, embrace an upholstered structure giving elegance and detail needed to complete any contemporary room environment.

### BONSALL NTO49 W. 56 cm D. 56 cm H. 83 cm

CARVER VELVET COLOR 16

BONSALII NTO50 **W. 56 cm D. 56 cm H. 83 cm** 

CARVER VELVET COLOR 16

The elegant shape and fluid lines of **Havasu cabinet** follows the aesthetic language of the paradisiac waterfall that characterizes it. Structural curvy edges combining two doors that contrasts with inlaid metal details, makes this classy cabinet a suitable piece to integrate in any contemporary living room interior.