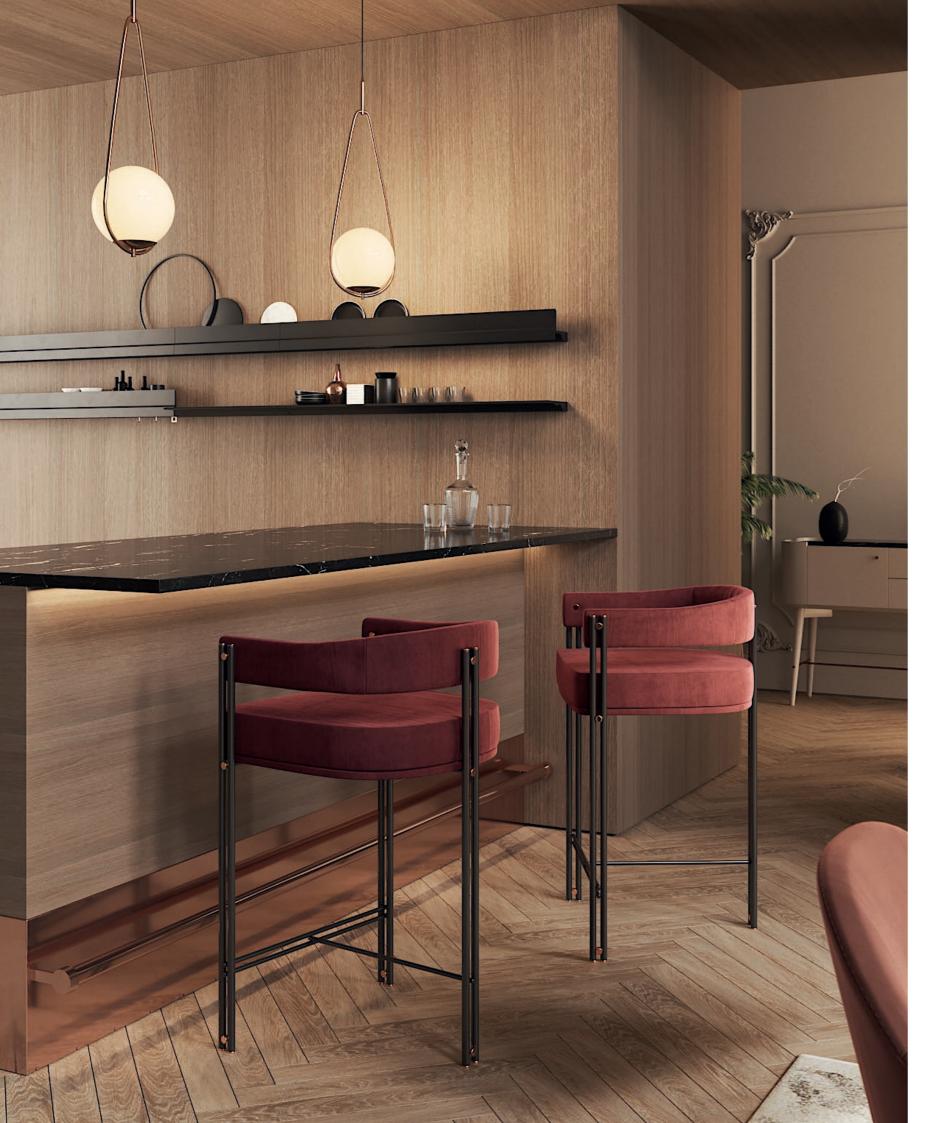

## BAMBOO BAR

### **NT**042

Inspired in the most strong and imposing trees in nature, Bamboo bar features pairs of metal tubular feet, connected by metal details, that holds a table top and a curvy wooden structure. Inside the bar you can find a two wine racks and metal cup holders making this piece the perfect solution for any interior space that desires identity and exclusivity.

#### W. 260 cm D. 55 cm H. 90 cm

**PR 060** NERO MARQUINA

PR 052 SMOKED EUCALYPTUS

PR 056 COPPER S. STEEL

BONSAI BAR CHAIR The Bonsai tree is known to be one of the most elegant and exquisite species in the natural world. The imposing solid wood legs of **Bonsai bar chair**, due to their consistency and design, embrace an upholstered structure giving elegance and detail needed to complete any contemporary room environment.