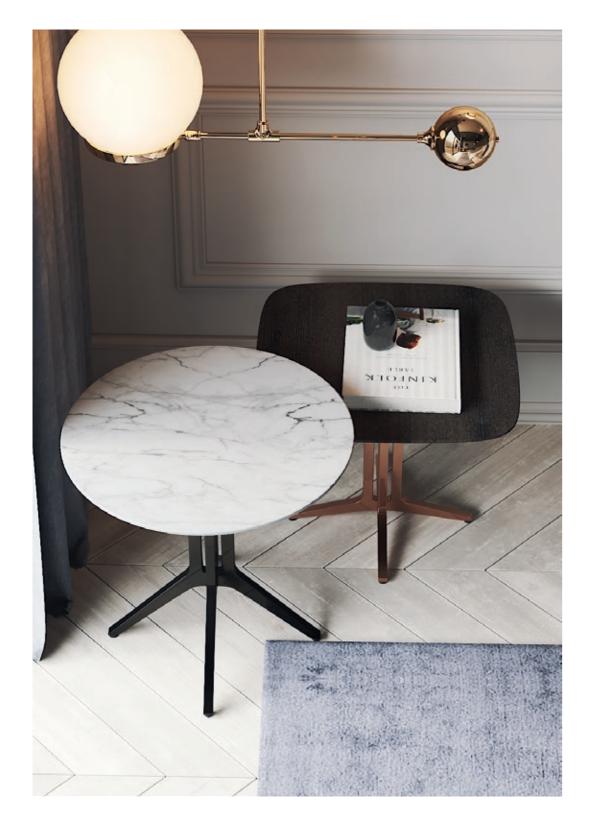

#### $W\!.\,120\;cm\;\;D\!.\,60\;cm\;\;H\!.\,34\;cm$

Displaying a classy modern design, **Arizona side table** has been inspired by the cyclic curvy shape of "The Wave", a rock formation located in Arizona. Combining a lacquered curvy body with an elegant metal detail, it's a classy design piece that would add value to the center of any contemporary living room.

W. 30 cm D. 40 cm H. 45 cm

ARIZONA SIDE TABLE