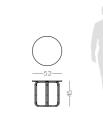

## SAHARA POUF

Bamboo is known to be one of the most strong and imposing trees in nature. Therefore, metal tubular feet profiles, connected by metal details that holds a circular marble top, was our main inspiration to create Bamboo I side table, giving to any contemporary room division a classy touch and unique character.

#### DIAM. 52 cm H. 43 cm

### BAMBOOI SIDE TABLE

**NT**018