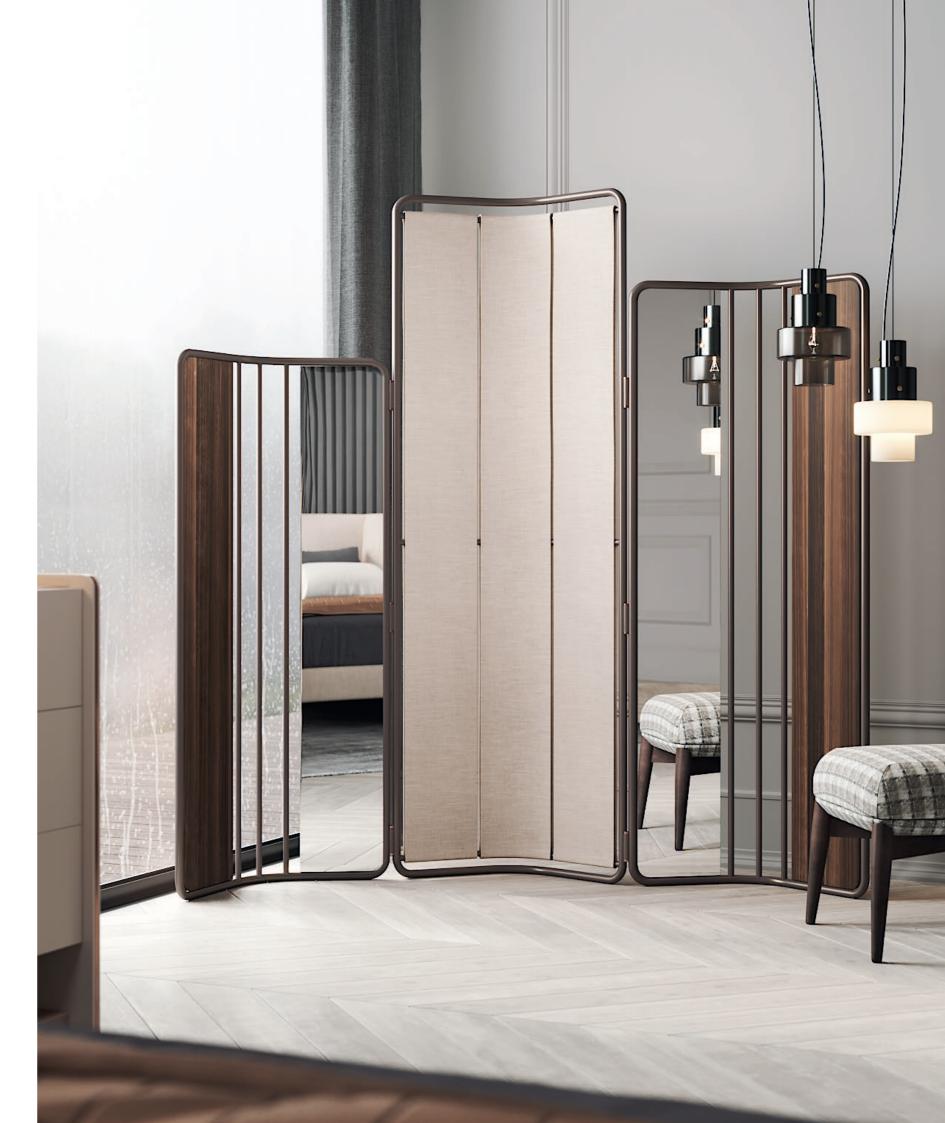

# BAMBOO

### FOLDING SCREEN

### **NT**080

Bamboo is known to be one of the most strong and elegant trees in nature. Therefore, combining a metalic tubular structure, that embraces a wood, mirror and fabric pannels, inspired us to create **Bamboo folding screen** giving to any bedroom division a classy touch and character.