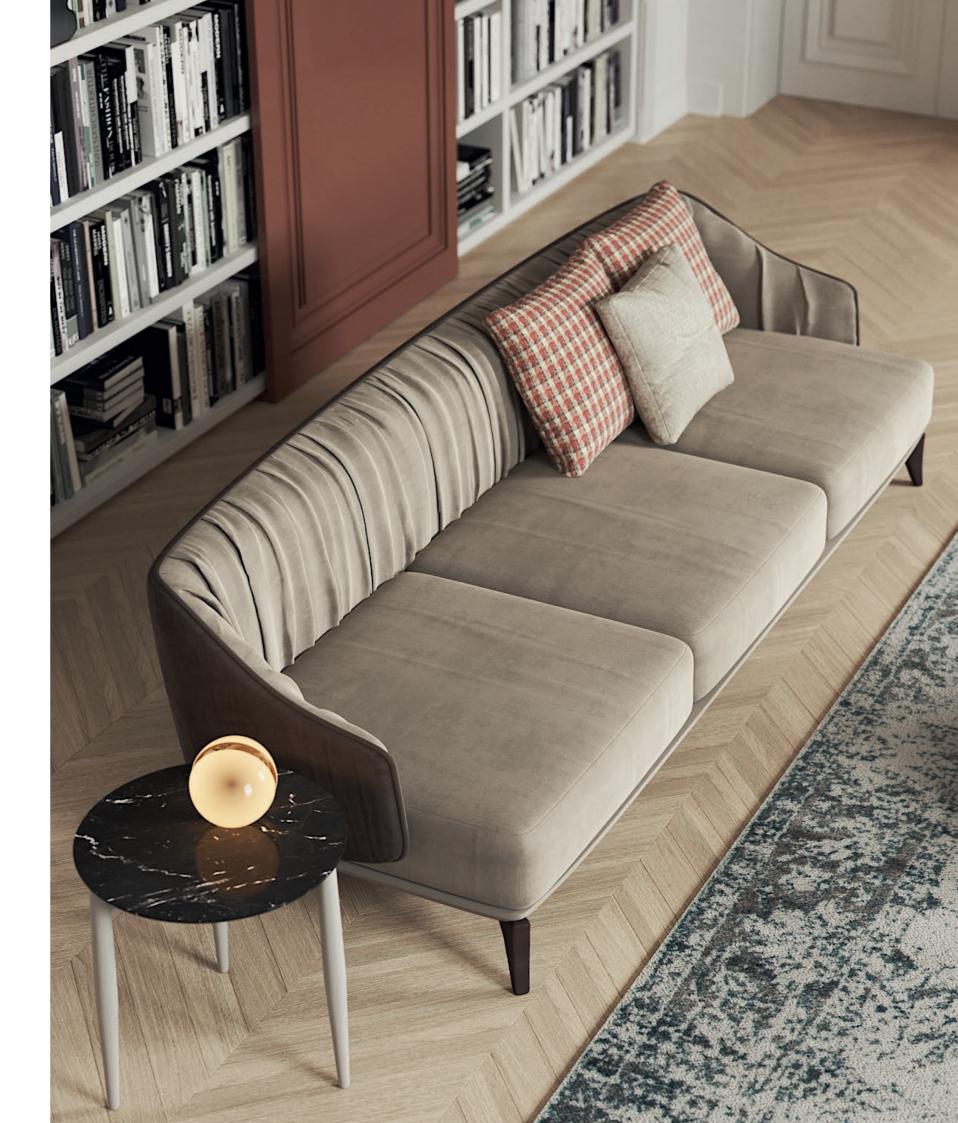

### MEDUSA SOFA

### **NT**063

The fascinating and immortal ocean drifters knowned as Medusas inspired us to create this timeless design sofa. Combining an imposing upholstered structure with metal frame detail, umbrellashaped cushions and elegant metal thin feet, **Medusa sofa** will be the perfect addition to any contemporary living room.