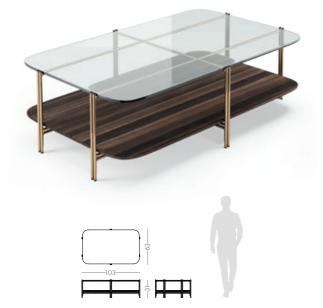

# BAMBOO II CENTER TABLE

#### **NT**030

Bamboo is known to be one of the most strong and imposing trees in nature. Therefore, metalic tubular feet profiles, connected by metal details, that holds an unique circular marble top inspired us to create Bamboo II center table giving to any room division a classy touch and character.

DIAM. 100 cm H. 29 cm

The softness movement of the earth's largest desert now gives name to this timeless design piece. The irregular fabric pleats rising gradually from the center laid in a lacquered circular structure makes Sahara pouf a comfortable solution to any contemporary interior.