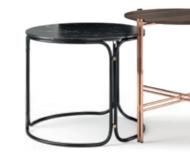

# BAMBOO II CENTER TABLE

#### **NT**030

Bamboo is known to be one of the most strong and imposing trees in nature. Therefore, metalic tubular feet profiles, connected by metal details, that holds an unique circular marble top inspired us to create Bamboo II center table giving to any room division a classy touch and character.

DIAM. 100 cm H. 29 cm

The softness movement of the earth's largest desert now gives name to this timeless design piece. The irregular fabric pleats rising gradually from the center laid in a lacquered circular structure makes Sahara pouf a comfortable solution to any contemporary interior.