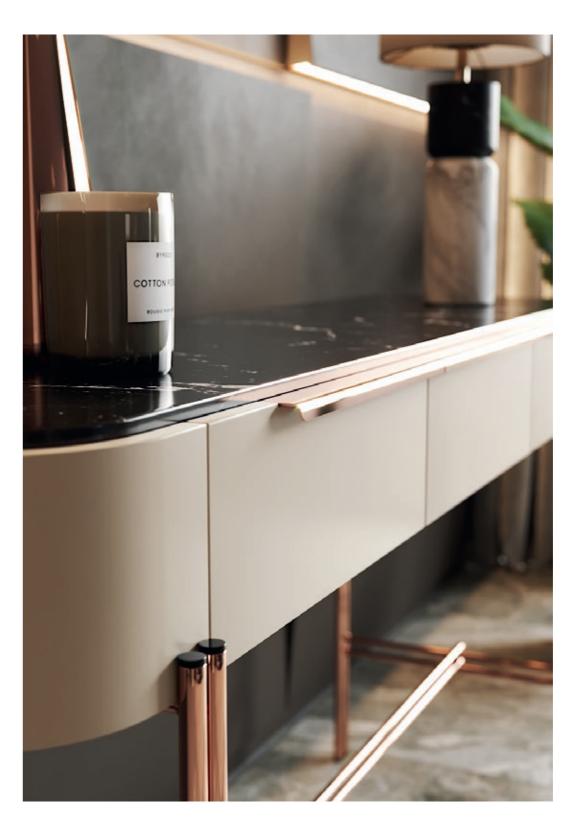

# ENTRY HALL

Bamboo is known to be one of the most strong and elegant trees in nature. Therefore, pairs of metalic tubular feet, connected by metal profiles that holds a curvy wooden structure, composed by three drawers and metalic handles, inspired us to create **Bamboo console** giving to any contemporary room division a classy touch and character.

### W.150 cm D.44 cm H.80 cm

BAMBOO CONSOLE