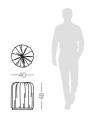

# BAMBOO POUF

### NT066

Bamboo is known to be one of the most strong and elegant trees in nature Therefore, pairs of metalic tubular feet, connected by metal details that holds the circular upholstered structure, inspired us to create **Bamboo pouf**, a comfortable solution to any contemporary interior space.

#### **DIAM.** 35 cm **H.** 50 cm