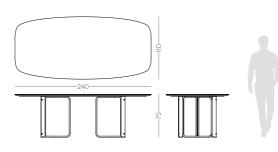

# HAVASU II

### DINING TABLE

### **NT**047

The elegant shape and fluid lines of Havasu II dining table follows the aesthetic language of the paradisiac waterfall that characterizes it. Combining four curvy feet, with inlaid metal details, that support a rotative marble table top, makes this classy dining table a suitable piece to integrate in any environment.

#### DIAM. 150 cm H. 75 cm

PR 059 BIANCO CARRARA

design, **Arizona dining chair** has been inspired by the cyclic curvy shape of "The Wave", a rock formation located in Arizona. Combining the wooden curvy body, with a comfortable uphosltery structure, it's a classy design piece that would add value to any contemporary or modern dining room decor.