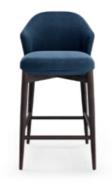

## BAMBOO BAR

### **NT**042

Inspired in the most strong and imposing trees in nature, Bamboo bar features pairs of metal tubular feet, connected by metal details, that holds a table top and a curvy wooden structure. Inside the bar you can find a two wine racks and metal cup holders making this piece the perfect solution for any interior space that desires identity and exclusivity.

#### W. 260 cm D. 55 cm H. 90 cm

**PR 060** NERO MARQUINA

PR 052 SMOKED EUCALYPTUS

PR 056 COPPER S. STEEL

BONSAI BAR CHAIR The Bonsai tree is known to be one of the most elegant and exquisite species in the natural world. The imposing solid wood legs of **Bonsai bar chair**, due to their consistency and design, embrace an upholstered structure giving elegance and detail needed to complete any contemporary room environment.