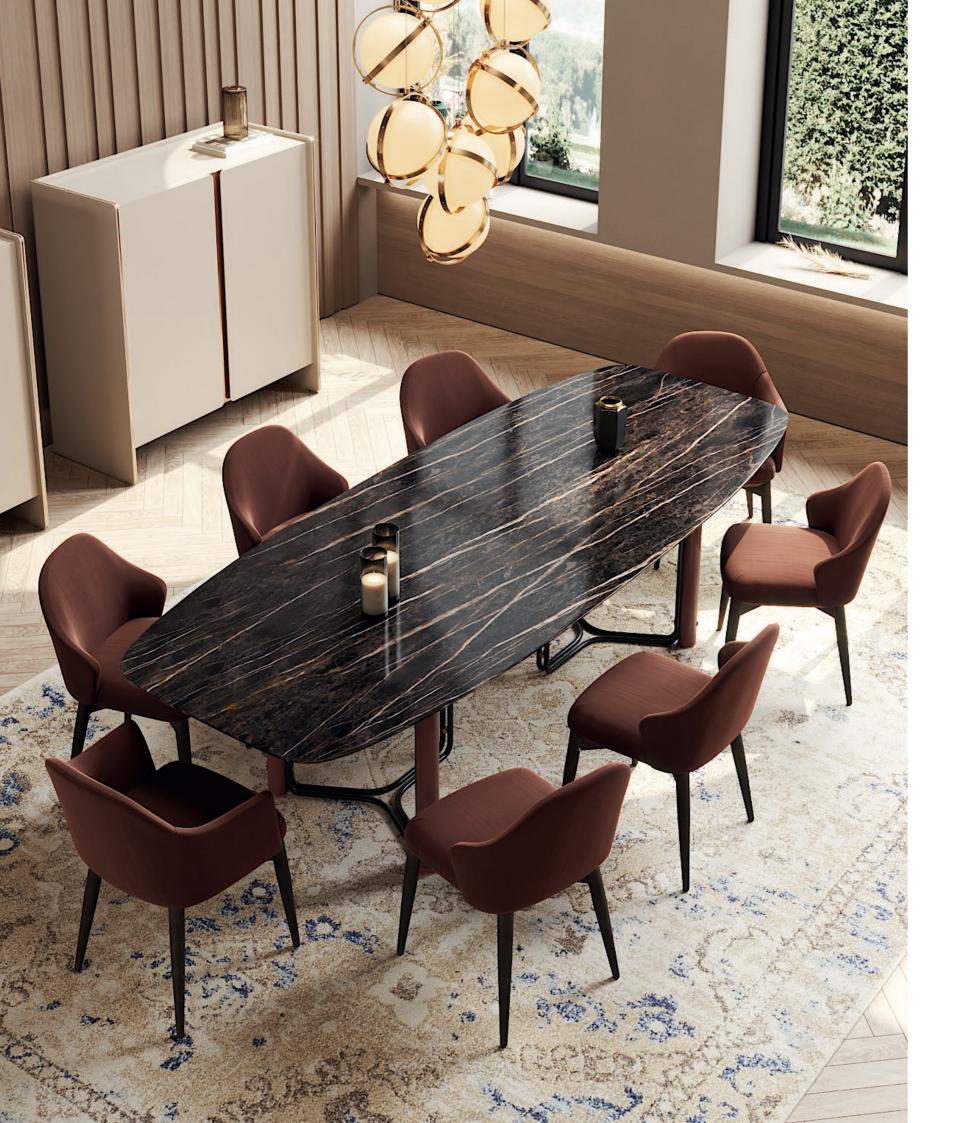

# DINING ROOM

Distinguish by unique curvy neck, elegant long legs and glamorous reddish feathers, **Flamingo dining table** personifies all this exotic elements into an exclusive design piece. Meshing together the curvy table top over a stylish metal structure, this dining table convey a delicate character to any contemporary dining room.

#### W. 240 cm D. 110 cm H. 75 cm

FLAMINGO DINING TABLE