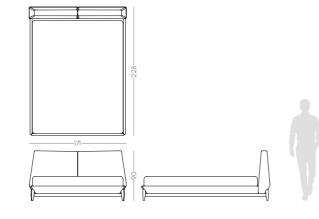

### INSPIRED BY THE CRYSTAL CONECTIONS THAT CHARACTERIZIES THE STUNNING NAICA CAVE.

The Bonsai tree is known to be one of the most elegant and exquisite species in the natural world. The imposing solid wood legs of **Bonsai bed**, due to their consistency and design, embrace the upholstered structure giving elegance and detail needed to complete any contemporary bedroom environment.

W. 171 cm D. 228 cm H. 90 cm

BONSAI

NTOOI

Bamboo is known to be one of the most strong and elegant trees in nature. Therefore, combining a metalic tubular base, that embraces a curvy structure with two drawers and metalic handles, inspired us to create **Bamboo II bedside table** giving to any bedroom division a classy touch and character.