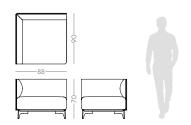

## MEDUSA ARMCHAIR

### **NT**057

The fascinating and immortal ocean drifters knowned as Medusas inspired us to create this timeless design armchair. Combining an imposing upholstered structure with metal frame detail, umbrellashaped cushions and elegant metal thin feet, **Medusa armchair** will be the perfect addition to any contemporary living room.

#### W.90 cm D.90 cm H.70 cm