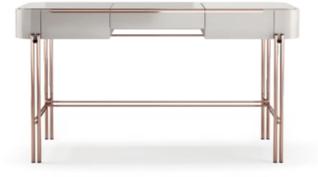

# BAMBOO II

BEDSIDE TABLE

**NT**006

Displaying a classy modern design, **Arizona desk** has been inspired by the cyclic curvy shape of "The Wave", a rock formation located in Arizona. Combining a lacquered curvy body, composed by three open divisions, with an elegant metal feet that outlines it, it's a classy design piece that would add value to any modern interior design decoration.

### W. 140 cm D. 63 cm H. 92 cm

ARIZONA

DESK NTO15

Considered one of the wonders of the world, the stunning Naica cave and its crystal connections inspired us creating this stunning armchair. Meshing an imposing upholstered body, laid in a solid wood feet, connected by a metal structure, makes **Naica armchair** a comfortable solution to any contemporary interior design decor.