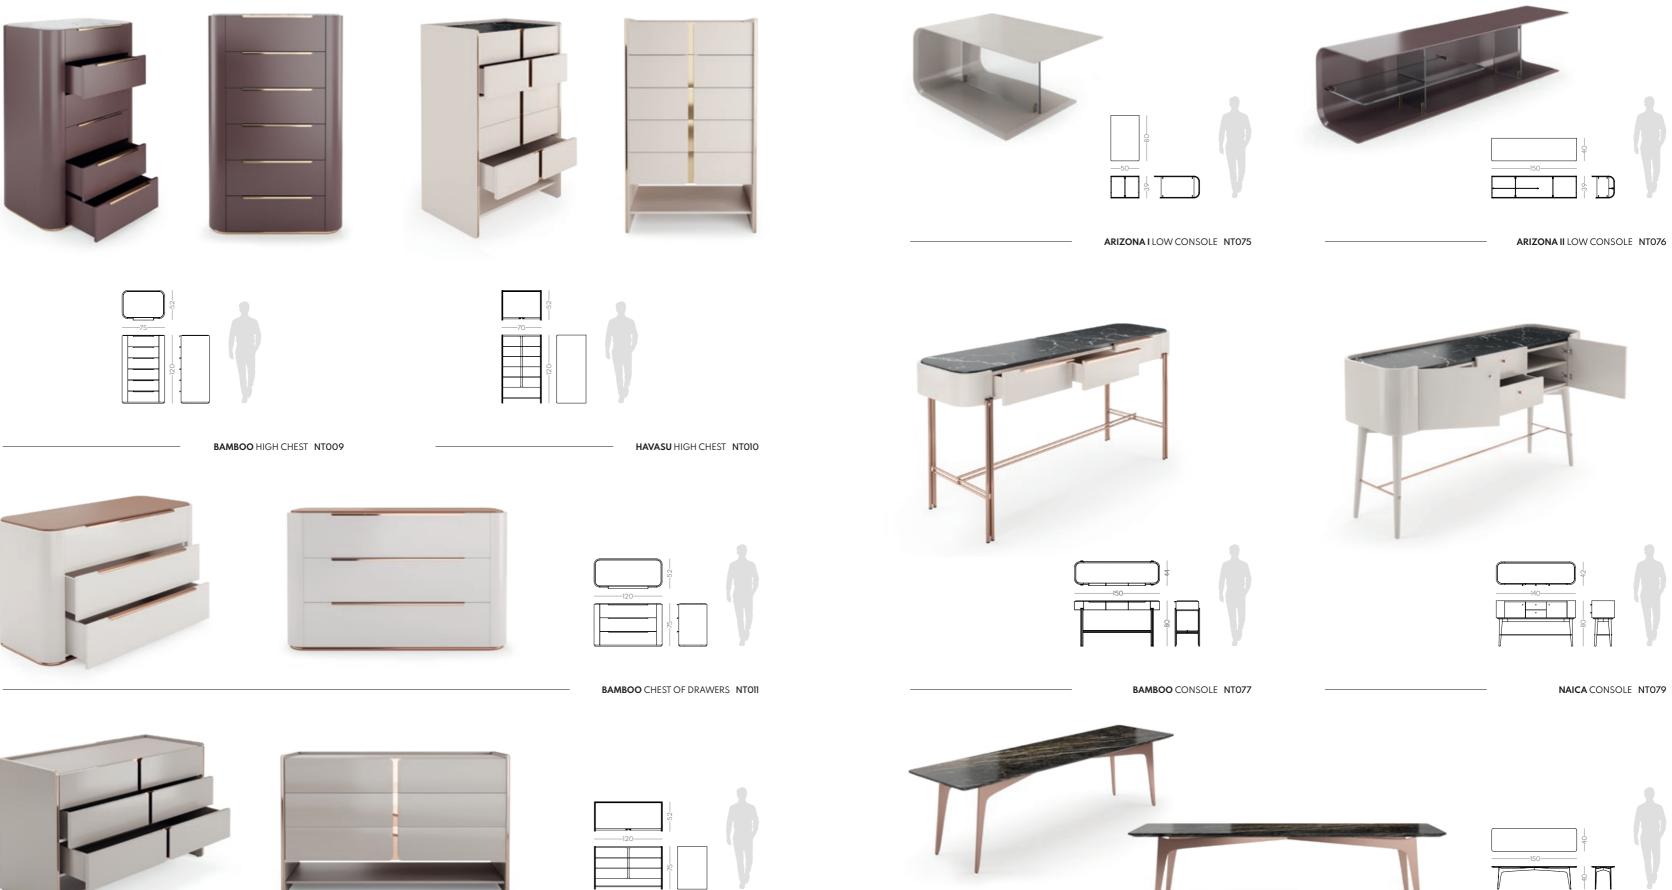

## HAVASU TV STAND

### **NT**074

The elegant silhouette and fluid lines of **Havasu tv stand** follows the aesthetic language of the paradisiac waterfall that characterizes it. Structural curvy edges combining four design doors that contrasts with metal details and a central open box, makes this classy tv stand a suitable piece to integrate in any contemporary atmosphere.

#### W. 240 cm D. 52 cm H. 45 cm

Displaying a classy modern design, **Arizona II low console** was inspired by the cyclic curvy shape of "The Wave", a rock formation located in Arizona. Combining a wooden curvy body with the structural glass shelves, it's a classy complement to have nearby the sofa that would add value to any modern room decor.