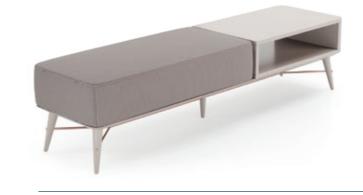

## SAHARA BENCH

### **NT**070

The softness movement of the earth's largest desert now gives name to this timeless design piece. Meshing the smooth fabric with the curvy wooden feet that smoothly extend all the design shape, makes Sahara bench a comfortable solution to any contemporary interior decor.

#### W.70 cm D.45 cm H.38 cm

PR 024CH BURNT OAK