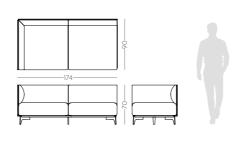

### MEDUSA SOFA

### **NT**063

The fascinating and immortal ocean drifters knowned as Medusas inspired us to create this timeless design sofa. Combining an imposing upholstered structure with metal frame detail, umbrellashaped cushions and elegant metal thin feet, **Medusa sofa** will be the perfect addition to any contemporary living room.

#### W. 312 cm D. 150 cm H. 70 cm

Elegant leg, comfortable voluptuous body and curved coastline are the main elements that inspired us to create **Flamingo armchair**. Meshing together two different fabric types over a stylish metal structure, this armchair convey a delicate character to any contemporary living room.