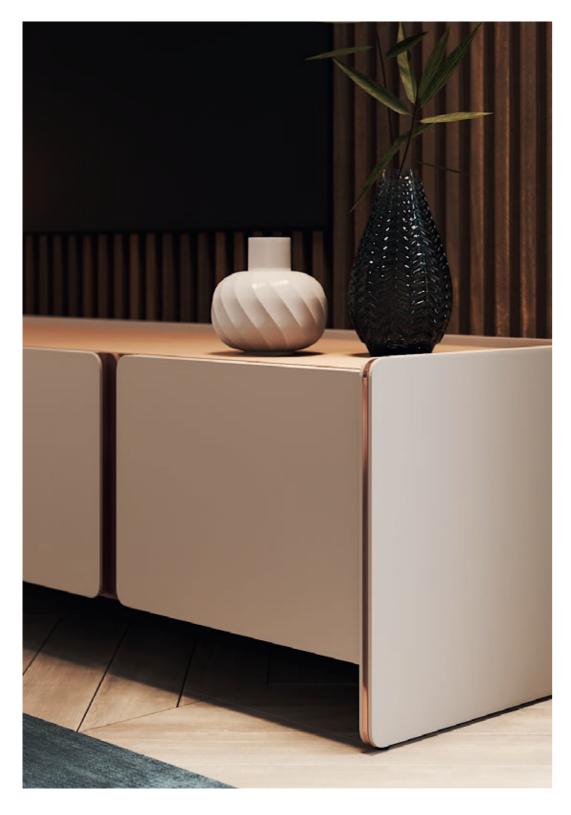

## HAVASU TV STAND

### **NT**074

The elegant silhouette and fluid lines of **Havasu tv stand** follows the aesthetic language of the paradisiac waterfall that characterizes it. Structural curvy edges combining four design doors that contrasts with metal details and a central open box, makes this classy tv stand a suitable piece to integrate in any contemporary atmosphere.

#### W. 240 cm D. 52 cm H. 45 cm

Displaying a classy modern design, **Arizona II low console** was inspired by the cyclic curvy shape of "The Wave", a rock formation located in Arizona. Combining a wooden curvy body with the structural glass shelves, it's a classy complement to have nearby the sofa that would add value to any modern room decor.