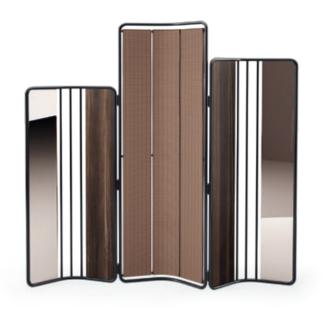

# FLAMINGO

### FOLDING SCREEN NTO81

Distinguish by unique curvy neck, elegant long legs and glamorous reddish feathers, **Flamingo folding screen** personifies all this exotic elements into an exclusive design piece. Meshing together the rounded wooden structure composed by different materials supported by a stylish metal feet, this timeless desing piece convey a delicate character to any

### W.162 cm D.36 cm H.168 cm

contemporary space.

### INSPIRED BY FLAMINGO'S DELICATE LONG SHAPES AND SINUOUS SILHOUETTE.

The fascinating, beautiful and immortal ocean drifters knowned as Medusas inspired us to create this timeless design bed. Meshing together an imposing upholstered structure with metal frame detail inlaid and umbrellashaped cushions, **Medusa II bed** will be the perfect addition to any contemporary or modern bedroom.