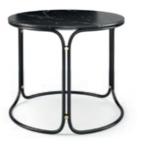

# BAMBOO II CENTER TABLE

#### **NT**030

Bamboo is known to be one of the most strong and imposing trees in nature. Therefore, metalic tubular feet profiles, connected by metal details, that holds an unique circular marble top inspired us to create Bamboo II center table giving to any room division a classy touch and character.

DIAM. 100 cm H. 29 cm

The softness movement of the earth's largest desert now gives name to this timeless design piece. The irregular fabric pleats rising gradually from the center laid in a lacquered circular structure makes Sahara pouf a comfortable solution to any contemporary interior.