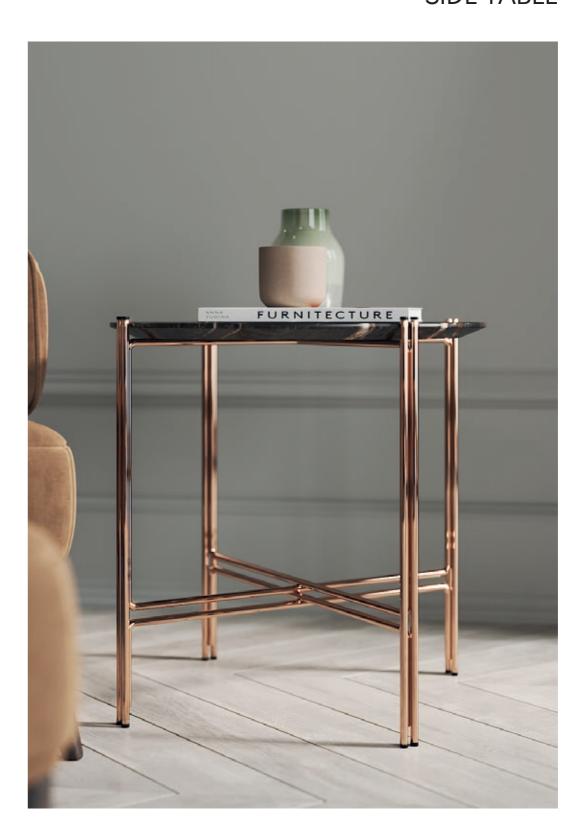

#### $W\!.\,120\;cm\;\;D\!.\,60\;cm\;\;H\!.\,34\;cm$

Displaying a classy modern design, **Arizona side table** has been inspired by the cyclic curvy shape of "The Wave", a rock formation located in Arizona. Combining a lacquered curvy body with an elegant metal detail, it's a classy design piece that would add value to the center of any contemporary living room.

W. 30 cm D. 40 cm H. 45 cm

ARIZONA SIDE TABLE