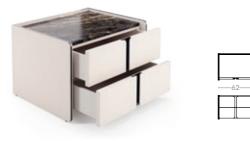

BAMBOO FOLDING SCREEN NT080







FLAMINGO FOLDING SCREEN NTO81



BAMBOO BOOKCASE NT082







BAMBOO I DINING TABLE NTO43







BAMBOO II DINING TABLE NTO44



FLAMINGO DINING TABLE NT045







DINING ROOM

BEDROOM





HAVASU I DINING TABLE NTO46

HAVASU II DINING TABLE NTO47

LIVING ROOM

DINING ROOM

BEDROOM ENTRY HALL





ARIZONA DINING CHAIR NTO48





BONSALL DINING CHAIR NT049



NAICA I DINING CHAIR NT051





NAICA II DINING CHAIR NT052















| C |   |
|---|---|
| - |   |
| Π | _ |
|   |   |
|   | - |
|   | _ |
|   |   |



BAMBOO SIDEBOARD NT038



HAVASU SIDEBOARD NT039







BONSAI BED NTOOI











MEDUSA I BED NTOO2











MEDUSA II BED NTOO3









BAMBOO I BEDSIDE TABLE NTOO5





BAMBOO II BEDSIDE TABLE NTOO6





HAVASU I BEDSIDE TABLE NTOO7



HAVASU II BEDSIDE TABLE NTOO8











| -140 |
|------|
|      |
|      |
|      |
|      |
|      |



NAICA DRESSING TABLE NTO14

LIVING ROOM









ARIZONA FLOOR MIRROR NT032





ARIZONA I MIRROR NT033







ARIZONA II MIRROR NT034



BAMBOOI MIRROR NT035





# MATERIALS

### **STANDARD LACQUERS •** MATTE / GLOSS







BIANCO CARRARA

The displayed colors comply with our standards with the best possible precision. However, small variations are unavoidable · Some colors in this catalog are metameric, that is, they vary with the light source under which they are observed • Finishes present in furniture pieces that are not in the sample catalog should be considered as possible customization options

The displayed colors comply with our standards with the best possible precision.