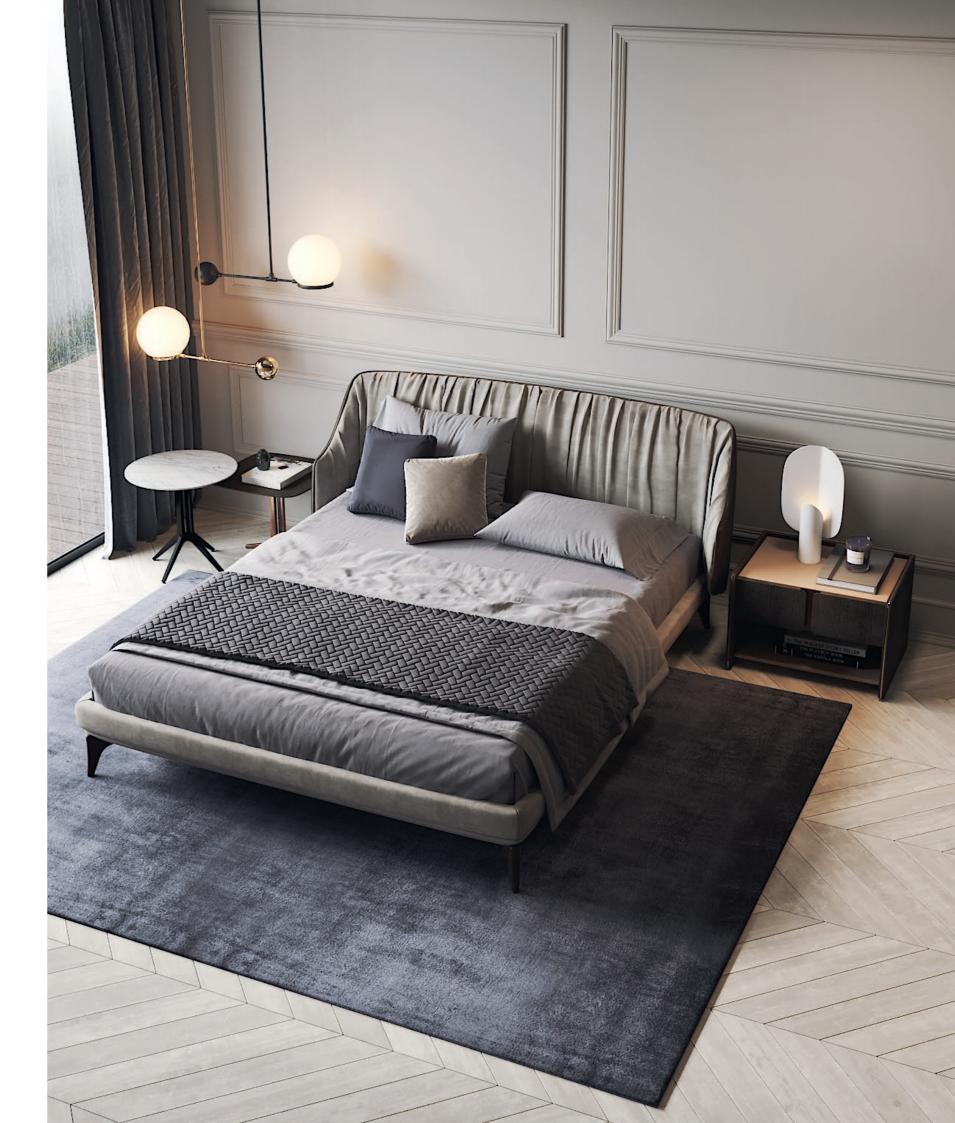

### MEDUSA SOFA

### **NT**063

The fascinating and immortal ocean drifters knowned as Medusas inspired us to create this timeless design sofa. Combining an imposing upholstered structure with metal frame detail, umbrellashaped cushions and elegant metal thin feet, **Medusa sofa** will be the perfect addition to any contemporary living room.

#### W. 312 cm D. 150 cm H. 70 cm

Elegant leg, comfortable voluptuous body and curved coastline are the main elements that inspired us to create **Flamingo armchair**. Meshing together two different fabric types over a stylish metal structure, this armchair convey a delicate character to any contemporary living room.

W. 70 cm D. 75 cm H. 78 cm

FLAMINGO ARMCHAIR