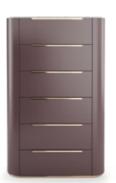

## BAMBOO **HIGH CHEST**

### NT009

Bamboo is known to be one of the most strong and elegant trees in the natural world. Therefore, combining a metalic tubular base that embraces a curvy structure, composed by six drawers and metalic handles, inspired us to create Bamboo high chest giving elegance and detail needed to any contemporary bedroom environment.

#### W. 75 cm D. 52 cm H. 120 cm

PR 041 DUST ROSE

PR 057 GOLD S. STEEL 