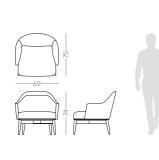

## MEDUSA ARMCHAIR

### **NT**057

The fascinating and immortal ocean drifters knowned as Medusas inspired us to create this timeless design armchair. Combining an imposing upholstered structure with metal frame detail, umbrellashaped cushions and elegant metal thin feet, **Medusa armchair** will be the perfect addition to any contemporary living room.

#### W.90 cm D.90 cm H.70 cm