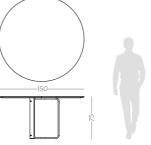

# HAVASU II

### DINING TABLE

### **NT**047

The elegant shape and fluid lines of Havasu II dining table follows the aesthetic language of the paradisiac waterfall that characterizes it. Combining four curvy feet, with inlaid metal details, that support a rotative marble table top, makes this classy dining table a suitable piece to integrate in any environment.

#### DIAM. 150 cm H. 75 cm

PR 059 BIANCO CARRARA

design, **Arizona dining chair** has been inspired by the cyclic curvy shape of "The Wave", a rock formation located in Arizona. Combining the wooden curvy body, with a comfortable uphosltery structure, it's a classy design piece that would add value to any contemporary or modern dining room decor.