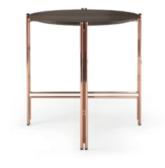

### HAVASU CENTER TABLE

#### **NT**O31

The elegant shape and fluid lines of **Havasu center table** follows the design language, characteristic of this paradisiac waterfall. Combining the perfect balance between the elegant wooden base, outlined in metal, with the rectangular wooden top, makes this classy center table a suitable piece to integrate in any modern or contemporary atmosphere.

#### $W\!.\,120\;cm\;\;D\!.\,60\;cm\;\;H\!.\,34\;cm$

Displaying a classy modern design, **Arizona side table** has been inspired by the cyclic curvy shape of "The Wave", a rock formation located in Arizona. Combining a lacquered curvy body with an elegant metal detail, it's a classy design piece that would add value to the center of any contemporary living room.