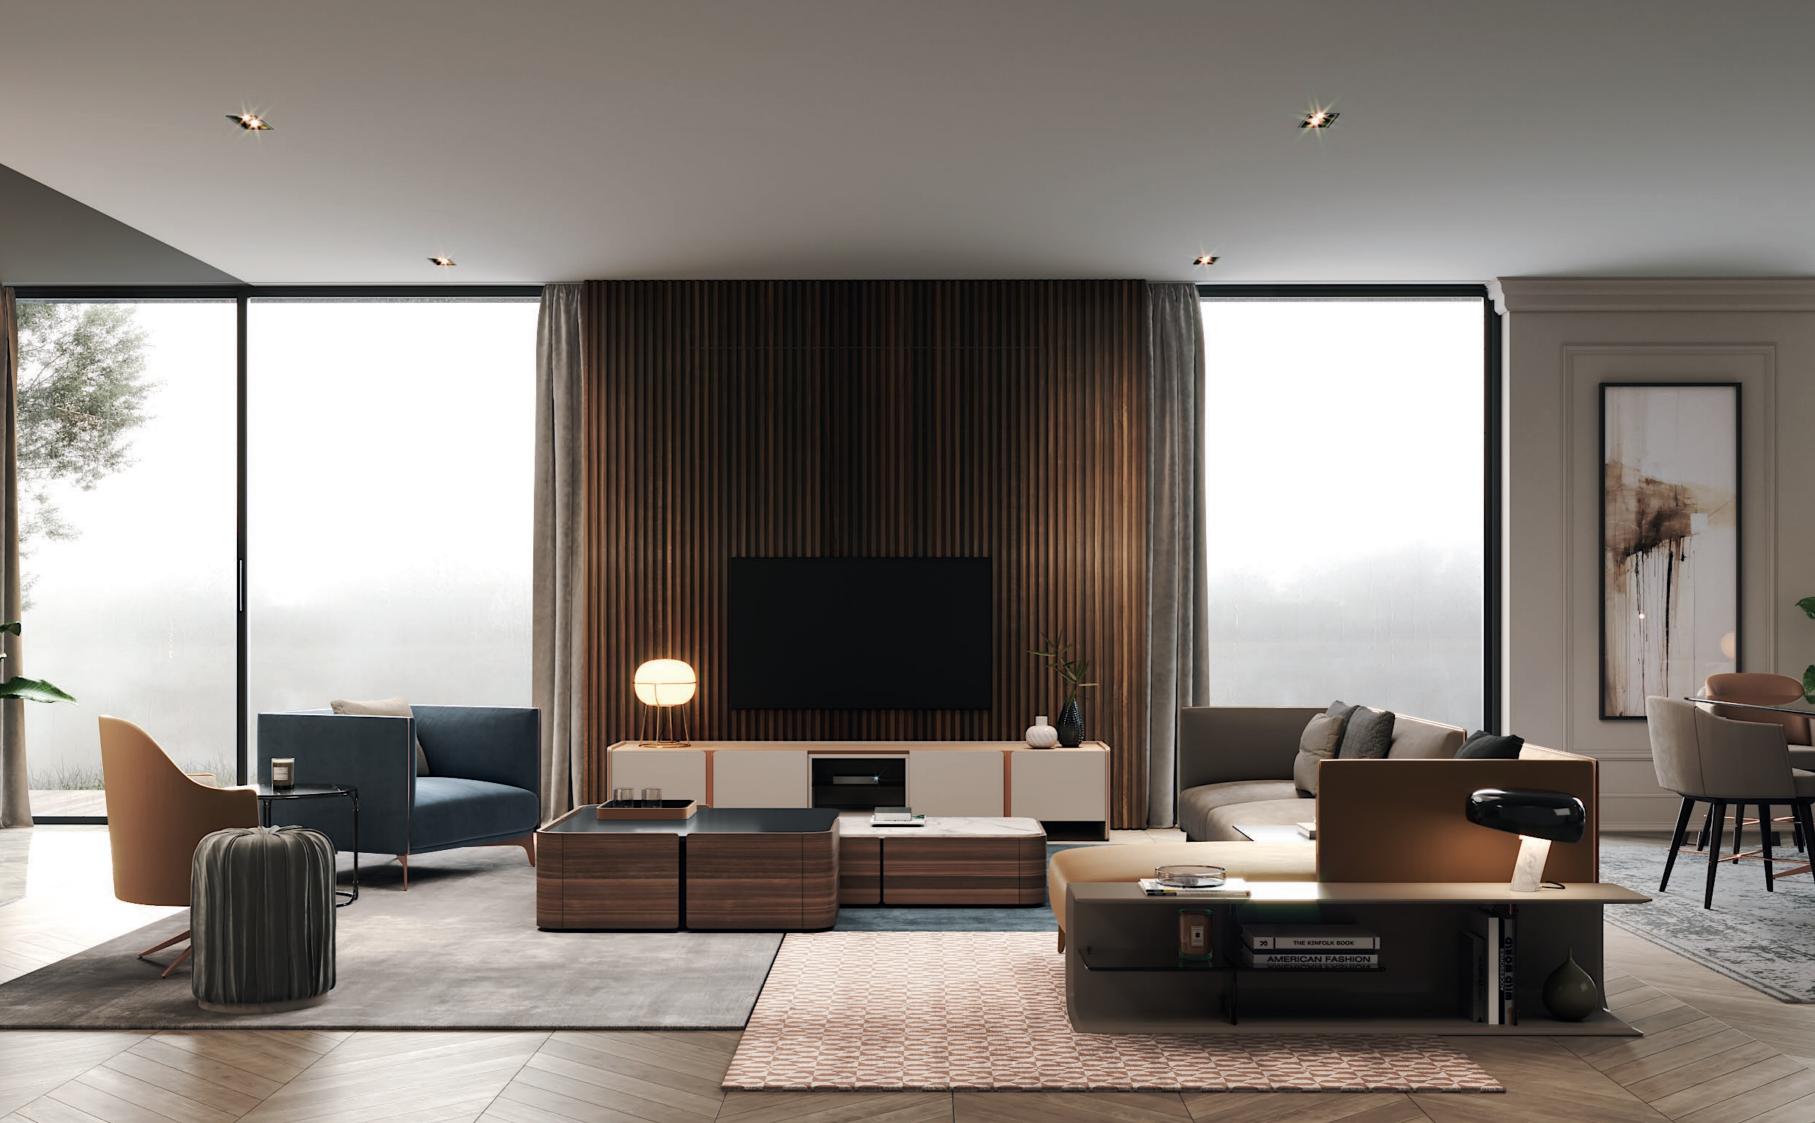

# LIVING ROOM

### MEDUSA SOFA

### **NT**063

The fascinating and immortal ocean drifters knowned as Medusas inspired us to create this timeless design sofa. Combining an imposing upholstered structure with metal frame detail, umbrellashaped cushions and elegant metal thin feet, **Medusa sofa** will be the perfect addition to any contemporary living room.

## HAVASU TV STAND

### **NT**074

The elegant silhouette and fluid lines of **Havasu tv stand** follows the aesthetic language of the paradisiac waterfall that characterizes it. Structural curvy edges combining four design doors that contrasts with metal details and a central open box, makes this classy tv stand a suitable piece to integrate in any contemporary atmosphere.