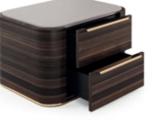

# BAMBOO II

BEDSIDE TABLE

**NT**006

Displaying a classy modern design, **Arizona desk** has been inspired by the cyclic curvy shape of "The Wave", a rock formation located in Arizona. Combining a lacquered curvy body, composed by three open divisions, with an elegant metal feet that outlines it, it's a classy design piece that would add value to any modern interior design decoration.

### W. 140 cm D. 63 cm H. 92 cm

ARIZONA

DESK NTO15

Considered one of the wonders of the world, the stunning Naica cave and its crystal connections inspired us creating this stunning armchair. Meshing an imposing upholstered body, laid in a solid wood feet, connected by a metal structure, makes **Naica armchair** a comfortable solution to any contemporary interior design decor.