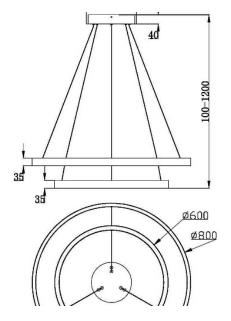

## Pendant lamp Rim 3000K 88W

Series: Rim Article: MOD058PL-L74BS3K

| Article               | MOD058PL-L74BS3K                  |
|-----------------------|-----------------------------------|
| Brand                 | Maytoni                           |
| Collection            | Modern                            |
| Series                | The model is shaped as a metal    |
|                       | ring. The series is represented   |
|                       | by luminaires of various sizes in |
|                       | 3 colours: white, black and       |
|                       | brass. LED light sources          |
| Product type          | Pendant lamp                      |
| Fitting color         | Brass                             |
| Fitting material      | Aluminum                          |
| Number of lamps       | 2                                 |
| Color temperature     | 3000                              |
| IP protection         | IP 20                             |
| Dimmable              | No                                |
| Height                | 1000                              |
| Color rendering index | 85                                |
| Scattering angle      | 120                               |
| Voltage               | AC 220-240                        |
| Diameter              | 800                               |
| Protection level      | Class1                            |
| Warranty              | 3                                 |
| Power                 | 88                                |
| Minimum height        | 100                               |
| Max Height            | 1200                              |
|                       |                                   |

| Lamps included          | No    |
|-------------------------|-------|
| Light flux              | 5200  |
| Mounting bowl           | Yes   |
| Chain                   | No    |
| Type of fastener        | Bar   |
| Base                    | No    |
| Switch                  | No    |
| Dome lamp switch        | No    |
| Energy efficiency class | Α     |
| Fireproof               | No    |
| Dyed                    | No    |
| Lampshade               | Yes   |
| Packing length          | 95    |
| Volume                  | 70262 |
| Net                     | 6     |
| Gross                   | 6.33  |