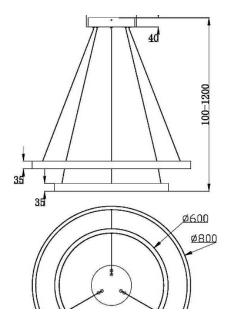

## Pendant lamp Rim 3000K 88W

Series: Rim Article: MOD058PL-L74B3K

| Article               | MOD058PL-L74B3K                   |
|-----------------------|-----------------------------------|
| Brand                 | Maytoni                           |
| Collection            | Modern                            |
| Series                | The model is shaped as a metal    |
|                       | ring. The series is represented   |
|                       | by luminaires of various sizes in |
|                       | 3 colours: white, black and       |
|                       | brass. LED light sources          |
| Product type          | Pendant lamp                      |
| Fitting color         | Black                             |
| Fitting material      | Aluminum                          |
| Number of lamps       | 2                                 |
| Color temperature     | 3000                              |
| IP protection         | IP 20                             |
| Dimmable              | No                                |
| Height                | 1000                              |
| Color rendering index | 85                                |
| Scattering angle      | 120                               |
| Voltage               | AC 220-240                        |
| Diameter              | 800                               |
| Protection level      | Class1                            |
| Warranty              | 3                                 |
| Power                 | 88                                |
| Minimum height        | 100                               |
| Max Height            | 1200                              |
|                       |                                   |