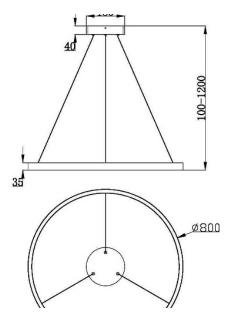

## Pendant lamp Rim 3000K 51W

Series: Rim Article: MOD058PL-L42B3K

| Article               | MOD058PL-L42B3K                   |
|-----------------------|-----------------------------------|
| Brand                 | Maytoni                           |
| Collection            | Modern                            |
| Series                | The model is shaped as a metal    |
|                       | ring. The series is represented   |
|                       | by luminaires of various sizes in |
|                       | 3 colours: white, black and       |
|                       | brass. LED light sources          |
| Product type          | Pendant lamp                      |
| Fitting color         | Black                             |
| Fitting material      | Aluminum                          |
| Color temperature     | 3000                              |
| IP protection         | IP 20                             |
| Dimmable              | No                                |
| Height                | 1000                              |
| Color rendering index | 85                                |
| Scattering angle      | 120                               |
| Voltage               | AC 220-240                        |
| Diameter              | 800                               |
| Protection level      | Class1                            |
| Warranty              | 3                                 |
| Power                 | 51                                |
| Minimum height        | 100                               |
| Max Height            | 1200                              |
| Lamps included        | No                                |
|                       |                                   |