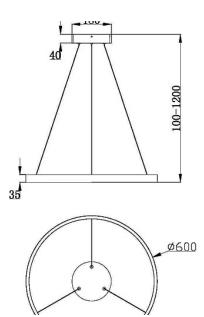

## Pendant lamp Rim 3000K 37W

Series: Rim Article: MOD058PL-L32BS3K

| Article               | MOD058PL-L32BS3K                  |
|-----------------------|-----------------------------------|
| Brand                 | Maytoni                           |
| Collection            | Modern                            |
| Series                | The model is shaped as a metal    |
|                       | ring. The series is represented   |
|                       | by luminaires of various sizes in |
|                       | 3 colours: white, black and       |
|                       | brass. LED light sources          |
| Product type          | Pendant lamp                      |
| Fitting color         | Brass                             |
| Fitting material      | Aluminum                          |
| Color temperature     | 3000                              |
| IP protection         | IP 20                             |
| Dimmable              | No                                |
| Height                | 1000                              |
| Color rendering index | 85                                |
| Scattering angle      | 120                               |
| Voltage               | AC 220-240                        |
| Diameter              | 600                               |
| Protection level      | Class1                            |
| Warranty              | 3                                 |
| Power                 | 37                                |
| Minimum height        | 200                               |
| Max Height            | 1200                              |
| Lamps included        | No                                |

| Light flux              | 2200  |
|-------------------------|-------|
| Mounting bowl           | Yes   |
| Chain                   | No    |
| Type of fastener        | Bar   |
| Base                    | No    |
| Switch                  | No    |
| Dome lamp switch        | No    |
| Energy efficiency class | A     |
| Fireproof               | No    |
| Dyed                    | No    |
| Lampshade               | Yes   |
| Packing length          | 660   |
| Volume                  | 39204 |
| Net                     | 2.29  |
| Gross                   | 3.13  |