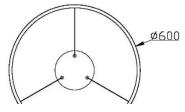

## Pendant lamp Rim 3000K 37W

Series: Rim Article: MOD058PL-L32B3K

| Article               | MOD058PL-L32B3K                   |
|-----------------------|-----------------------------------|
| Brand                 | Maytoni                           |
| Collection            | Modern                            |
| Series                | The model is shaped as a metal    |
|                       | ring. The series is represented   |
|                       | by luminaires of various sizes in |
|                       | 3 colours: white, black and       |
|                       | brass. LED light sources          |
| Product type          | Pendant lamp                      |
| Fitting color         | Black                             |
| Fitting material      | Aluminum                          |
| Color temperature     | 3000                              |
| IP protection         | IP 20                             |
| Dimmable              | No                                |
| Height                | 1000                              |
| Color rendering index | 85                                |
| Scattering angle      | 120                               |
| Voltage               | AC 220-240                        |
| Diameter              | 600                               |
| Protection level      | Class1                            |
| Warranty              | 3                                 |
| Power                 | 37                                |
| Minimum height        | 200                               |
| Max Height            | 1200                              |
| Lamps included        | No                                |