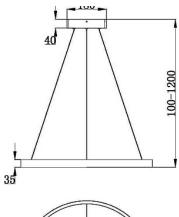

## Pendant lamp Rim 3000K 37W

Series: Rim Article: MOD058PL-L32B3K

| Article               | MOD058PL-L32B3K                   |
|-----------------------|-----------------------------------|
| Brand                 | Maytoni                           |
| Collection            | Modern                            |
| Series                | The model is shaped as a metal    |
|                       | ring. The series is represented   |
|                       | by luminaires of various sizes in |
|                       | 3 colours: white, black and       |
|                       | brass. LED light sources          |
| Product type          | Pendant lamp                      |
| Fitting color         | Black                             |
| Fitting material      | Aluminum                          |
| Color temperature     | 3000                              |
| IP protection         | IP 20                             |
| Dimmable              | No                                |
| Height                | 1000                              |
| Color rendering index | 85                                |
| Scattering angle      | 120                               |
| Voltage               | AC 220-240                        |
| Diameter              | 600                               |
| Protection level      | Class1                            |
| Warranty              | 3                                 |
| Power                 | 37                                |
| Minimum height        | 200                               |
| Max Height            | 1200                              |
| Lamps included        | No                                |