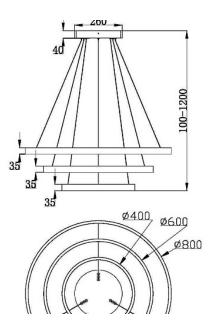

## Pendant lamp Rim 3000K 115W

Series: Rim Article: MOD058PL-L100BS3K

| Article               | MOD058PL-L100BS3K                 |
|-----------------------|-----------------------------------|
| Brand                 | Maytoni                           |
| Collection            | Modern                            |
| Series                | The model is shaped as a metal    |
|                       | ring. The series is represented   |
|                       | by luminaires of various sizes in |
|                       | 3 colours: white, black and       |
|                       | brass. LED light sources          |
| Product type          | Pendant lamp                      |
| Fitting color         | Brass                             |
| Fitting material      | Aluminum                          |
| Number of lamps       | 3                                 |
| Color temperature     | 3000                              |
| IP protection         | IP 20                             |
| Dimmable              | No                                |
| Height                | 1000                              |
| Color rendering index | 85                                |
| Scattering angle      | 120                               |
| Voltage               | AC 220-240                        |
| Diameter              | 800                               |
| Protection level      | Class1                            |
| Warranty              | 3                                 |
| Power                 | 115                               |
| Minimum height        | 100                               |
| Max Height            | 1200                              |

| Lamps included                                   | No                    |
|--------------------------------------------------|-----------------------|
| Light flux                                       | 6100                  |
| Mounting bowl                                    | Yes                   |
| Chain                                            | No                    |
| Type of fastener                                 | Bar                   |
| Base                                             | No                    |
| Switch                                           | No                    |
| Dome lamp switch                                 | No                    |
|                                                  |                       |
| Energy efficiency class                          | Α                     |
| Energy efficiency class<br>Fireproof             | A                     |
|                                                  |                       |
| Fireproof                                        | No                    |
| Fireproof<br>Dyed                                | No                    |
| Fireproof<br>Dyed<br>Lampshade                   | No<br>No<br>Yes       |
| Fireproof<br>Dyed<br>Lampshade<br>Packing length | No<br>No<br>Yes<br>95 |