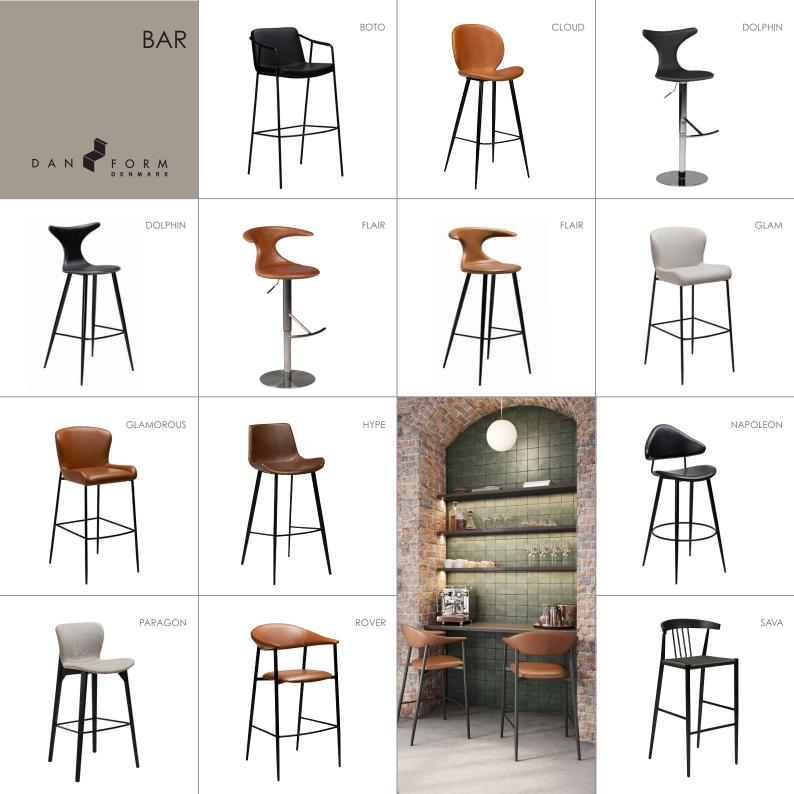

## www.dan-form.com

ADD THAT 'LITTLE SOMETHING EXTRA' TO YOUR KITCHEN OR BAR

S.I.T

SAVA

STILETTO

BENCH

OFFICE

HYPE