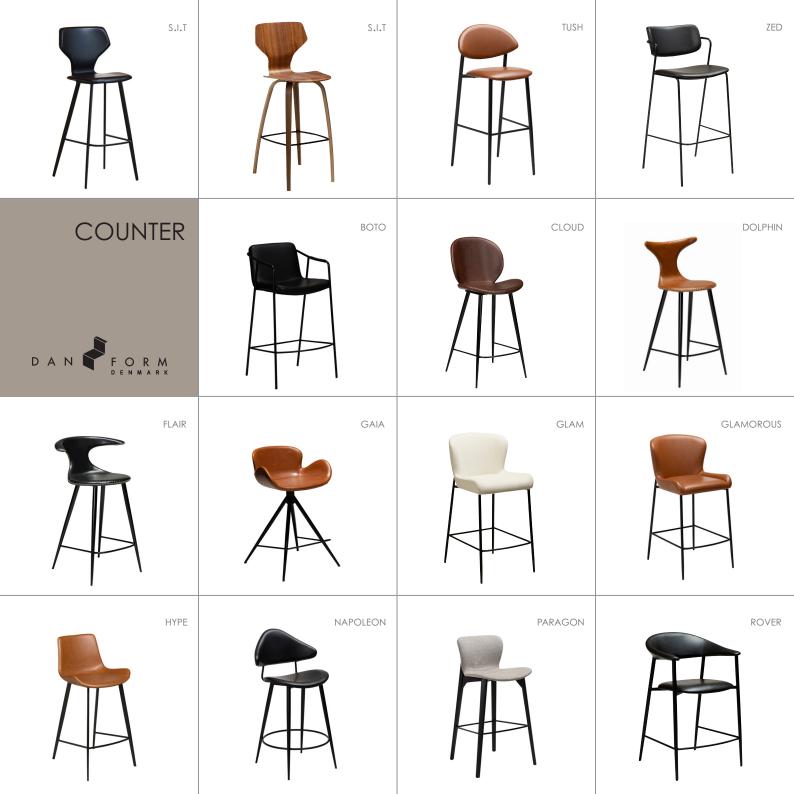

## www.dan-form.com

ADD THAT 'LITTLE SOMETHING EXTRA' TO YOUR KITCHEN OR BAR

S.I.T

SAVA

STILETTO

BENCH

OFFICE

HYPE